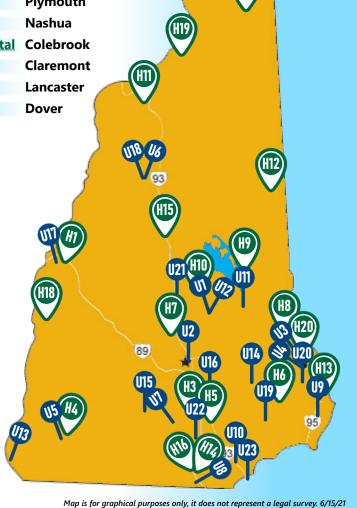

# NH COVID-19 TESTING LOCATIONS for PCR TESTING

## **HOSPITALS**

| H1  | Alice Peck Day Hospital              | Lebanon    |
|-----|--------------------------------------|------------|
| H2  | Androscoggin Valley Hospital         | Berlin     |
| Н3  | Catholic Medical Center              | Manchester |
| H4  | <b>Cheshire Medical Center</b>       | Keene      |
| H5  | Elliot Hospital                      | Manchester |
| Н6  | Exeter Hospital                      | Exeter     |
| H7  | Franklin Regional Hospital           | Franklin   |
| Н8  | Frisbie Memorial Hospital            | Rochester  |
| Н9  | Huggins Hospital                     | Wolfeboro  |
| H10 | <b>Lakes Region General Hospital</b> | Laconia    |

| H11 | <u>Littleton Regional Healthcare</u>     | Littleton           |
|-----|------------------------------------------|---------------------|
| H12 | Memorial Hospital                        | <b>North Conway</b> |
| H13 | Portsmouth Regional Hospital             | Portsmouth          |
| H14 | Southern NH Medical Center               | Nashua              |
| H15 | <b>Speare Memorial Hospital</b>          | Plymouth            |
| H16 | St. Joseph Hospital                      | Nashua              |
| H17 | <b>Upper Connecticut Valley Hospital</b> | Colebrook           |
| H18 | Valley Regional Hospital                 | Claremont           |
| H19 | <b>Weeks Medical Center</b>              | Lancaster           |
| H20 | <b>Wentworth-Douglass Hospital</b>       | Dover               |
|     |                                          |                     |

### **URGENT CARE CENTERS**

| ConvenientMD |                 | Clear      | ClearChoiceMD   |  |
|--------------|-----------------|------------|-----------------|--|
| U1           | Belmont         | U11        | Alton           |  |
| U2           | Concord         | U12        | Belmont         |  |
| U3           | Dover           | U13        | Brattleboro, VT |  |
| U4           | Exeter/Stratham | U14        | Epping          |  |
| U5           | Keene           | U15        | Goffstown       |  |
| U6           | Littleton       | U16        | Hooksett        |  |
| U7           | Merrimack       | U17        | Lebanon         |  |
| <b>U8</b>    | Nashua          | U18        | Littleton       |  |
| U9           | Portsmouth      | U19        | Plaistow        |  |
| U10          | Windham/Salem   | <b>U20</b> | Portsmouth      |  |
|              |                 | U21        | Tilton          |  |

#### **ExpressMED / BOAC**

U22 Manchester U23 Salem

<sup>\*</sup>The New Hampshire Department of Health and Human Services is providing this list as a service to the community. The Department does not endorse any particular entity for COVID-19 testing services. The cost of the test is the responsibility of the person being tested and each person should discuss insurance coverage and payment arrangements directly with the testing provider.