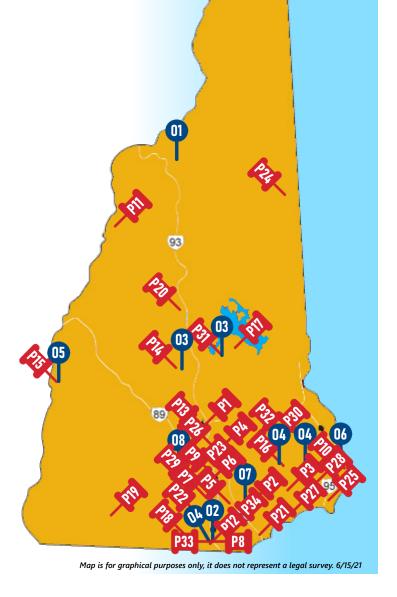

## NH COVID-19 TESTING LOCATIONS for PCR TESTING

### OUTPATIENT MEDICAL PRACTICES

**O1** Ammonoosuc Community Health Services

**O2** Harbor Care Health & Wellness Center

O3 HealthFirst Family Care Center

**O4** Lamprey Health Care

**O5** Keady Family Practice

**O6** Appledore Medical Group

**O7** Derry Medical Center

**O8** BrightStar Care

Littleton

Nashua

Franklin / Laconia

Newmarket / Raymond / Nashua

Claremont

**Portsmouth** 

Derry

**Bedford** 

### **Walgreens Pharmacy**

P1 Concord

P2 Derry

P3 East Hampstead

P4 Hooksett

P5 Londonderry

6 Manchester

P7 Merrimack

P8 Nashua

### **Rite Aid Pharmacy**

P9 Manchester

P10 Portsmouth

P11 Haverhill / Woodsville

P12 Nashua

#### **CVS Pharmacy**

P23 Manchester

| P13        | Concord       | P24 | <b>North Conway</b> |
|------------|---------------|-----|---------------------|
| P14        | Franklin      | P25 | Hampton             |
| P15        | Claremont     | P26 | Hooksett            |
| P16        | <b>Epping</b> | P27 | Plaistow            |
| P17        | Gilford       | P28 | Stratham            |
| P18        | Milford       | P29 | Bedford             |
| P19        | Peterborough  | P30 | Somersworth         |
| P20        | Plymouth      | P31 | Laconia             |
| P21        | Salem         | P32 | Rochester           |
| <b>P22</b> | Merrimack     | P33 | Nashua              |

P34 Windham

<sup>\*</sup>The New Hampshire Department of Health and Human Services is providing this list as a service to the community. The Department does not endorse any particular entity for COVID-19 testing services. The cost of the test is the responsibility of the person being tested and each person should discuss insurance coverage and payment arrangements directly with the testing provider.