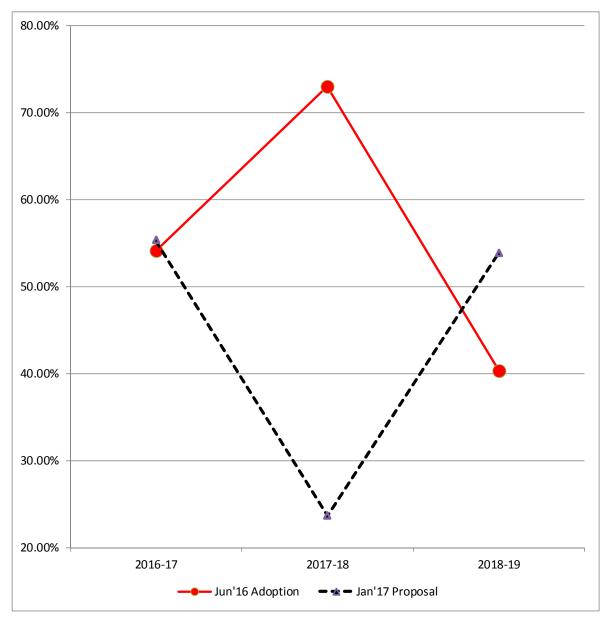

owing page and the accompanying graph, the gap closure percentage for a given year can change every time the state releases a budget. And, like Districts, this happens multiple times in a year. The latest proposal from the Governor in January cuts the gap closure percentage for the 2017-18 school year by more than 2/3'ds from what was in the State's Adopted Budget. For the District, that's a reduction of nearly \$4 million in LCFF revenue for the 2017-18 school year, vs. what was projected at the First Interim Revision.

The next benchmark for revenue projections will be the Governor's "May Revise" budget. Stay tuned....

 LCFF Gap Closure factors
 2016-17
 2017-18
 2018-19

 June 2016 State Adopted Budget
 54.18%
 72.99%
 40.36%

 January 2017 Governor's Proposal
 55.28%
 23.67%
 53.85%



| SB 858 RESERVE REQUIREMENT CALCULATIONS & DISCLOSURE |              |              |              |
|------------------------------------------------------|--------------|--------------|--------------|
|                                                      | 2016-17      | 2017-18      | 2018-19      |
| Minimum Reserve Level Required (3%)                  | \$ 3,073,444 | \$ 2,818,821 | \$ 2,962,380 |
| Reserve Level in District's budget                   | \$ 3,073,444 | \$ 2,818,821 | \$ 2,962,380 |
| Amount in excess of minimum                          |              |              |              |
| General Fund                                         | 568,066      | 866,124      | 3,304,114    |
| Fund 17 Special Reserve                              | 1,209,701    | 1,215,750