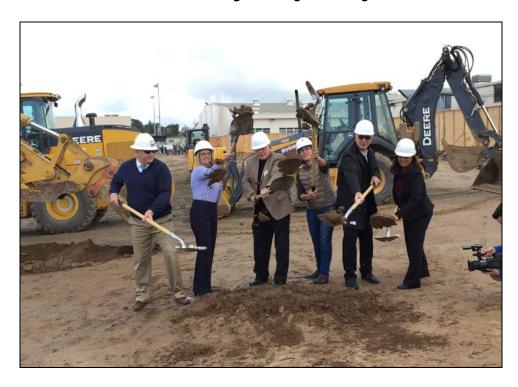

| 3. | Consider adopting the 5th Status Report on the Reconfiguration and |
|----|--------------------------------------------------------------------|
|    | Facilities Program dated March 2017                                |

In August 2014, the Board adopted a Reconfiguration and Facilities Program ("Program") prepared by Caldwell Flores Winters, Inc. (CFW) that assessed the facilities needs at the District's four high school sites and presented an improvement and financing program to accommodate these needs.

As part of the Agreement with the District, CFW prepares semi-annual Program updates to the Board that review implementation activities. The fifth Program update has been completed.

The District submits this 5<sup>th</sup> Status Report on the Reconfiguration and Facilities Program to the Board of Education and recommends its adoption.