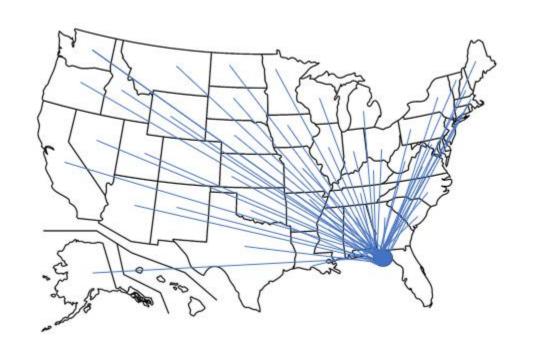

#### Why should you choose our firm?

FSBA maintains a network of national contacts through NSBA, state School Board Associations' Executive Directors, and the National Affiliation of Superintendent Searchers (NASS).

# FSBA has experience recruiting and working with in-state, out-of-state, minority, and non-traditional candidates

FSBA provides on-site representation and facilitation at community meetings and other meetings associated with the search and is available to attend board meetings, as