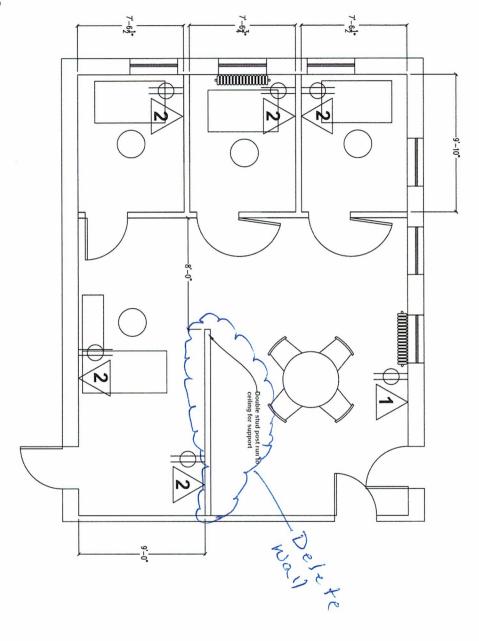

d. James A. Shanks – Interior Partitions – **SEE PAGE #49** 

Fund Source: 110

Amount: \$10,210.00

ACTION REQUESTED: The Superintendent recommends approval.

e. Gadsden Technical Institute – Apogee Signs – SEE PAGE #53