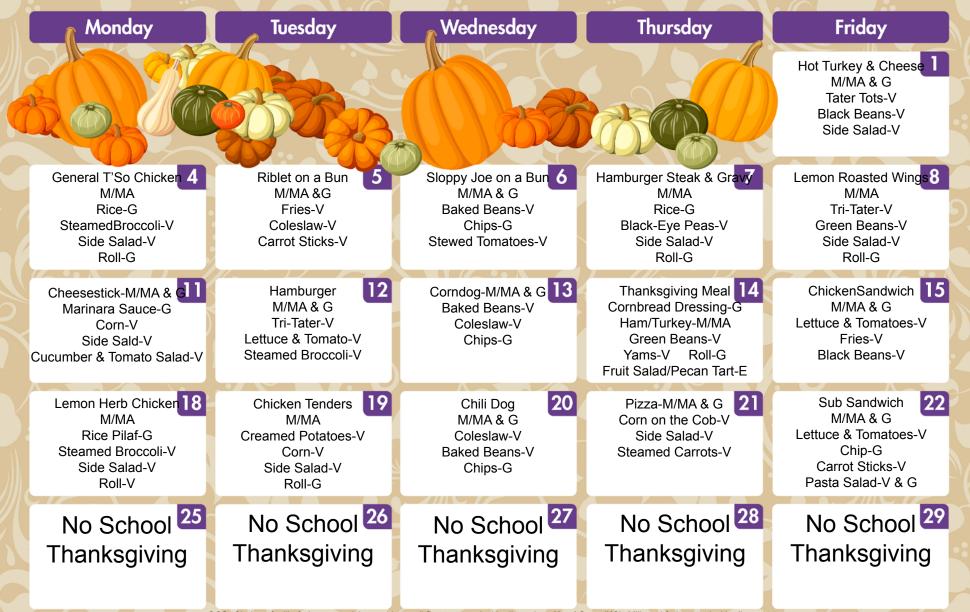

## **NOVEMBER 2024**

**Quitman County Schools** 

## Menu Subject to Change

Georgia Harvest of the Month: Sweet Potatoes

QCS: Choice of milk, fruit, carrot sticks, and broccoli florets served with all meals. Head Start (HS): Milk and fruit served with all meals

Elementary: Choice of PBJ Sandwich or Pizza or Entrée Middle: Choice of PBJ Sandwich or Pizza or Pre-Packaged Salad or Entrée High School: Choice of Pizza or Entrée or Pre-Packaged Salad or PBJ Sandwich M/MA: Meat/ Meat Alternate V: Vegetable G: Grain E: Extra F:Fruit

Offer Vs. Serve is an USDA approved form of meal service established to help decrease plate waste and give more freedom of choice to students.

Quitman County Schools utilize Offer Vs. Serve at Lunch