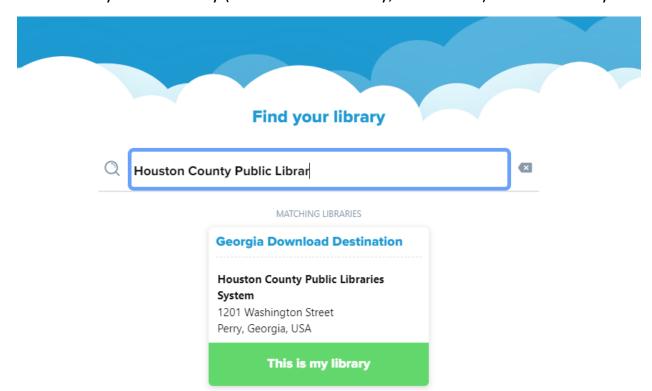

## Click + Add New Library

Type Houston County Public Library (be sure it has a Perry, Ga address). Click This is my library.