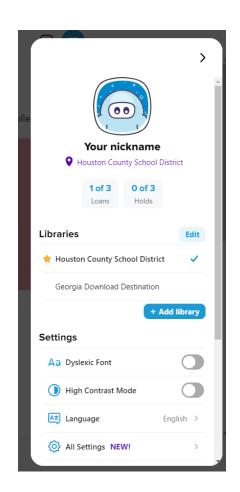

### Click the

## in the top right corner

## Click + Add New Library

Type Houston County Public Library (be sure it has a Perry, Ga address). Click This is my library.