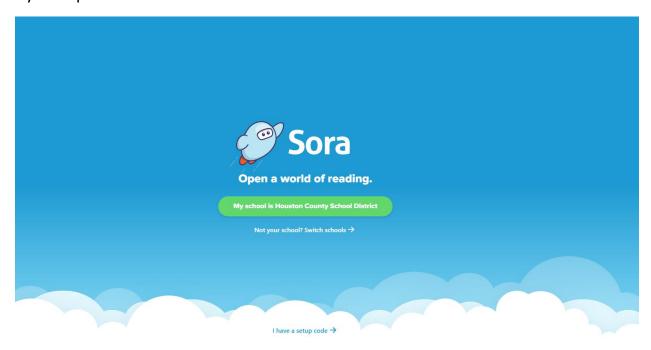

# Want Access to More Books?

(Computer Version)

Now you can access the digital collection of the Houston County Public Library as well.

Visit <a href="https://soraapp.com/welcome">https://soraapp.com/welcome</a> and click My School is Houston County School District. If Houston County School District is not showing, click Not your school? Switch Schools and enter 31069 for your zip code.