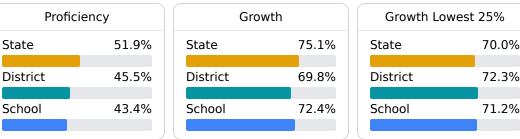

# School Report Card 2022 - 2023

For more detailed information, please visit https://msrc.mdek12.org.



Identified for Additional Targeted Support and Improvement

## **School Accountability Grade Components**

Mississippi's accountability system assigns "A" through "F" letter grades for schools and districts. Grades are based on student achievement, student growth, student participation in testing, and other academic measures.

### Math

Measurements of student performance on the statewide math assessment.



#### English

Measurements of student performance on the statewide English language arts (ELA) assessment.



#### **Other Measures**

Other measurements of student performance that factor into the accountability grade.





**Teacher Data** 

14.4

Page 1 of 2

To access user guide and see more detailed information, please visit https://msrc.mdek12.org. Last updated 09/28/2023.



### **Detailed Assessment and Other Data**

#### **Student Performance**

The following information shows each level of student performance on statewide assessments.



## **Student Assessment Participation**



## **Other Data**

**21.1**%

Chronic Absenteeism