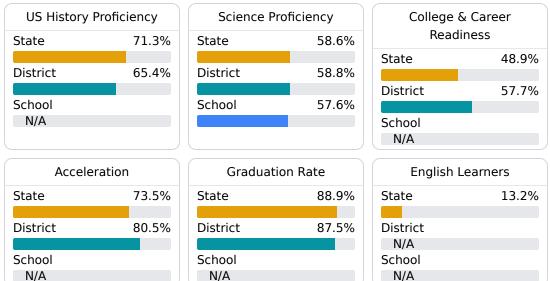

#### **Other Measures**

Other measurements of student performance that factor into the accountability grade.

**Teacher Data** 

14.4

Page 1 of 2

To access user guide and see more detailed information, please visit https://msrc.mdek12.org. Last updated 09/28/2023.