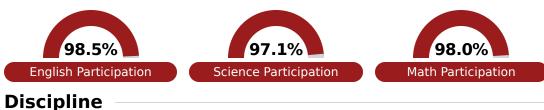

Grades are based on student achievement, student growth, student participation in testing, and other academic measures.

### Math

Measurements of student performance on the statewide math assessment.



#### English

Measurements of student performance on the statewide English language arts (ELA) assessment.



#### **Other Measures**

Other measurements of student performance that factor into the accountability grade.





**Teacher Data** 

14.4

Page 1 of 2

To access user guide and see more detailed information, please visit https://msrc.mdek12.org. Last updated 09/28/2023.



### **Detailed Assessment and Other Data**

#### **Student Performance**

The following information shows each level of student performance on statewide assessments.



## **Student Assessment Participation**



## **Other Data**

**21.1**%

Chronic Absenteeism