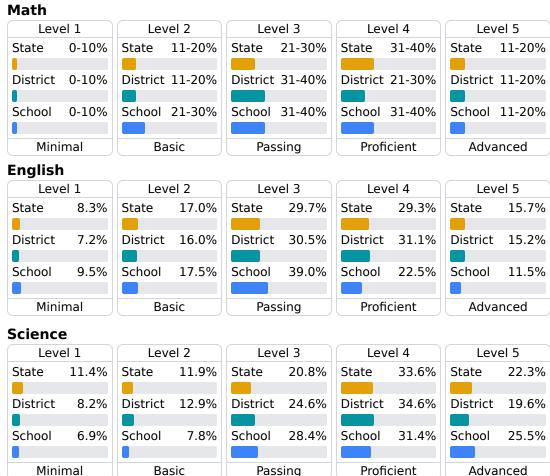

#### **Student Performance**

The following information shows each level of student performance on statewide assessments.