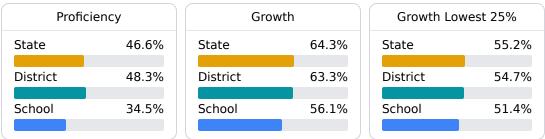

#### English

Measurements of student performance on the statewide English language arts (ELA) assessment.