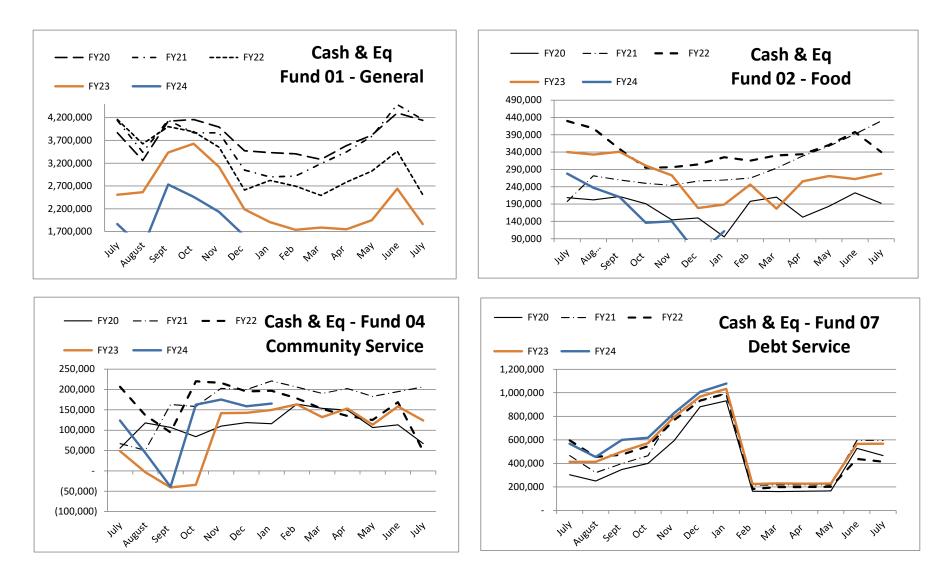

### Wadena-Deer Creek Cash Balances

(Beginning FY20 to present - December 31, 2023)

### **Business Manager Report**

January 16, 2024

<u>Current Update</u> – All the bank reconciliations are completed. The Cash on hand went down by \$258,457 in December. General Fund had expenditures exceeding receipts of \$355,205; while Food Service increased by \$67,463, as the with both the October & November claims were received in December, otherwise the change would have been minor. With bond payments due in January, Debt Service will drop by \$552,000 for the 2017A Facilities Maintenance bond and principal, while \$294,750 will be paid against the 2018A School Facilities bonds.