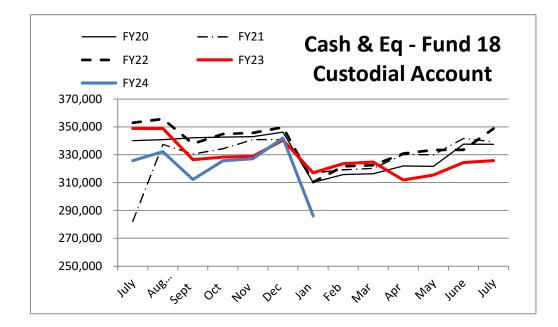

# **Custodial & Tornado Funds**

(Beginning FY20 to present - December 31, 2023)

## **Tornado Funds**

| In General Fund                        | 1,218,552.36 |
|----------------------------------------|--------------|
| In Building Fund                       | 181,172.09   |
|                                        |              |
| Total Tornado Funds Cash               | 1,399,724.45 |
| Building Fund                          |              |
| Restricted for Auditorium Repairs      |              |
| WDC ISD 2155                           | 1,852.28     |
| City of Wadena                         | 1,455.36     |
| Restricted - Tornado Funds in Building | 181,172.09   |
| Total Building Fund:                   | 184,479.73   |