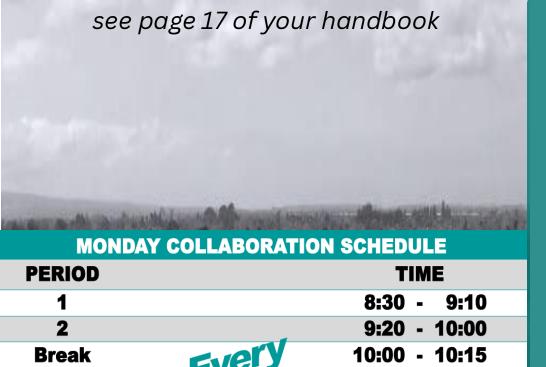

\*Contact your school counselor if you are interested in doubling up and they will discuss your options.

| PERIOD |                    | TIME          |
|--------|--------------------|---------------|
| 1      |                    | 8:30 - 9:10   |
| 2      |                    | 9:20 - 10:00  |
| Break  | Every              | 10:00 - 10:15 |
| 3      |                    | 10:15 - 10:55 |
| 4      | Monday             | 11:05 - 11:45 |
| Lunch  | Morre              | 11:45 - 12:25 |
| 5      |                    | 12:25 - 1:05  |
| 6      |                    | 1:15 - 1:55   |
| 7      | SNAY - EDINAY NAII | 2:05 - 2:45   |