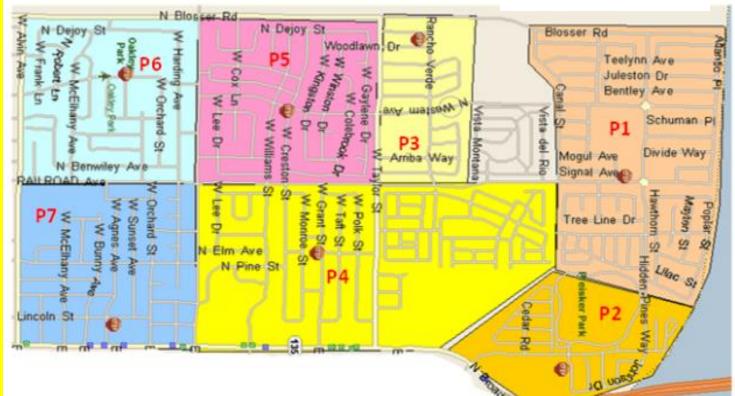

### TRANSPORTATION

| PVHS 2024-2025 STOP SCHEDULE |       |                                                           |               |               |                   |                   |
|------------------------------|-------|-----------------------------------------------------------|---------------|---------------|-------------------|-------------------|
| RT#                          | Stop# | Stop Description                                          | 1st Period In | 2nd Period In | 6th Period<br>Out | 7th Period<br>Out |
|                              |       | Depart School                                             |               |               | 3:05, 3:35        | 4:05, 4:35        |
| 14                           | P1    | Railroad Ave & Boxcar Ave -<br>Pull Out West Side Of Road | 7:15, 7:50    | 8:40          | 3:20, 3:50        | 4:20, 4:53        |
| 14                           | P2    | Portland Dr & Preisker Ln                                 | 7:10, 7:45    | 8:35          | 3:20, 3:50        | 4:20, 4:50        |
| 13                           | P3    | Dejoy St & Rancho Verde (SE)                              | 7:10, 7:45    | 8:40          | 3:15, 3:45        | 4:15, 4:56        |
| 13                           | P4    | Grant St & Curryer St (SE)                                | 7:15, 7:50    | 8:43          | 3:15, 3:45        | 4:15, 4:59        |
| 12                           | P5    | Western Ave & Creston St (SE)                             | 7:10, 7:45    | 8:35          | 3:15, 3:45        | 4:15, 4:59        |
| 11                           | P6    | Western Ave & Bunny Ave (Parkside)                        | 7:10, 7:45    | 8:35          | 3:20, 3:50        | 4:20, 4:50        |
| 11                           | P7    | Lincoln St & Agnes Ave (NE)                               | 7:15, 7:50    | 8:40          | 3:15, 3:45        | 4:15, 4:45        |