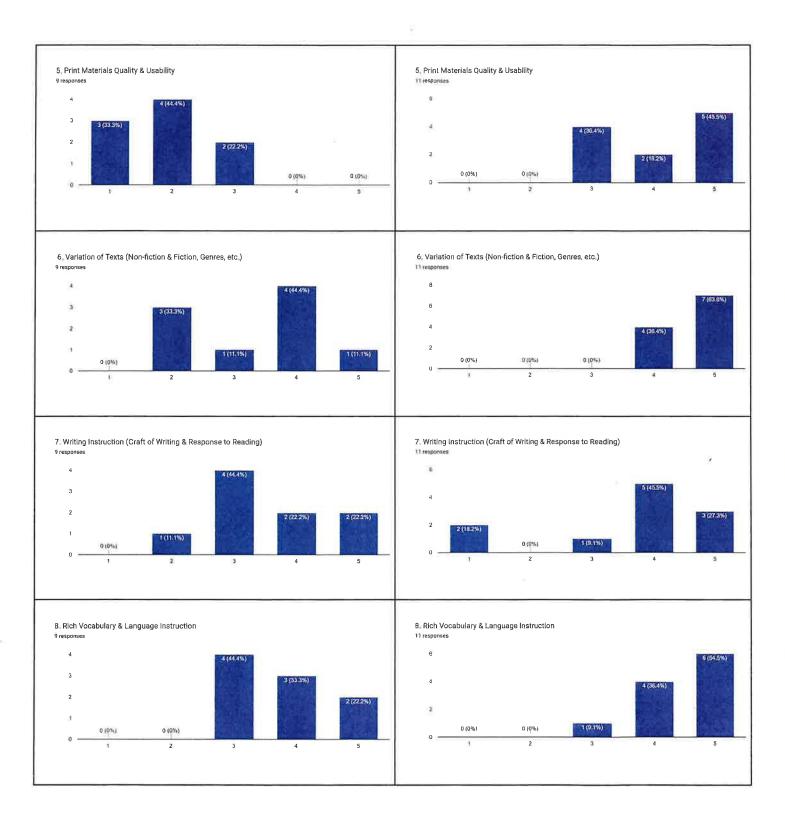

### • <u>Student Achievement/Instruction/Curriculum/School Improvements</u>

- <u>K-4 ELA Committee-</u> K-4 teachers met on Wednesday, April 24th to look at feedback from piloting Wit & Wisdom and CKLA. The criteria we used to provide feedback was the ISBE Curriculum Evaluation Form and some of our own criteria. The feedback clearly indicated that CKLA better meets the needs of the curriculum we are looking for. Attached is the summary of the <u>team's feedback</u>, <u>CKLA Knowledge Overview</u>, and <u>CKLA's impact brochure</u>. It is the recommendation of the K-4 Curriculum Committee that Brimfield Grade School adopt CKLA starting SY 24-25.
- <u>Central Illinois Valley IPA Student Recognition Breakfast</u> Congratulations to 8th Graders: Teagan Drury and Eisley Soucie
  for earning this honor for middle school Congratulations to 4th Graders: Remi Cahill and Silas Bridson for earning this honor
  for elementary school.
- <u>BGS Vision Team- Meeting 1</u> On April 23rd we had our 1st BGS Vision Team meeting. The current members are Angie M., Fran, Angie S., Erin M., Troy, Kelly W., Julie, and Nicole. Michelle Coconate from the ROE guided this meeting. We took an assessment surrounding the current state of BGS. This was considered a baseline to help show growth and change as we develop goals etc. During the meeting we looked at discipline data, 5 Essentials Data, Skyward and Attendance, and feedback/thoughts from the team. Each member wrote down 3 areas for growth and we grouped them as a team into categories. The categories are Behavior/Expectations, Teacher/Staff Wellness, Collaboration and Cohesion. We will take these themes and develop goals, action items, and team planning. Our next meeting will be May 28th and we will update staff after each meeting.
- <u>Benchmarking- MAP STAR and SAEBRS</u> The benchmarking window is open now. Students will take STAR reading and math (K-8), MAP (5-8), and SAEBRS SEL Data (teachers K-8 and students 2-8). Student Growth Data will be shared at the June board meeting.
- O Summer Professional Development Opportunities for Teachers Brimfield 309 is excited to offer our staff summer PD opportunities to support their personal and professional growth! We have several virtual, in-person, and hybrid learning opportunities that focus on multiple areas to help each of us grow as not only a professional but as an individual as well. Summer PD is completely optional and teachers can select the opportunities that best align with their personal learning goals. We understand that their time is valuable, therefore participation is awarded with opportunities to earn incentives and PD hours as well. List of Sessions CLICK HERE..
- BGS Book Fair Information This spring's theme is "Say Aloha to New Books this Summer".
  - April 8th May 10th Literati Online Book Fair
  - May 6th May 10th Literati BOGO Book Fair