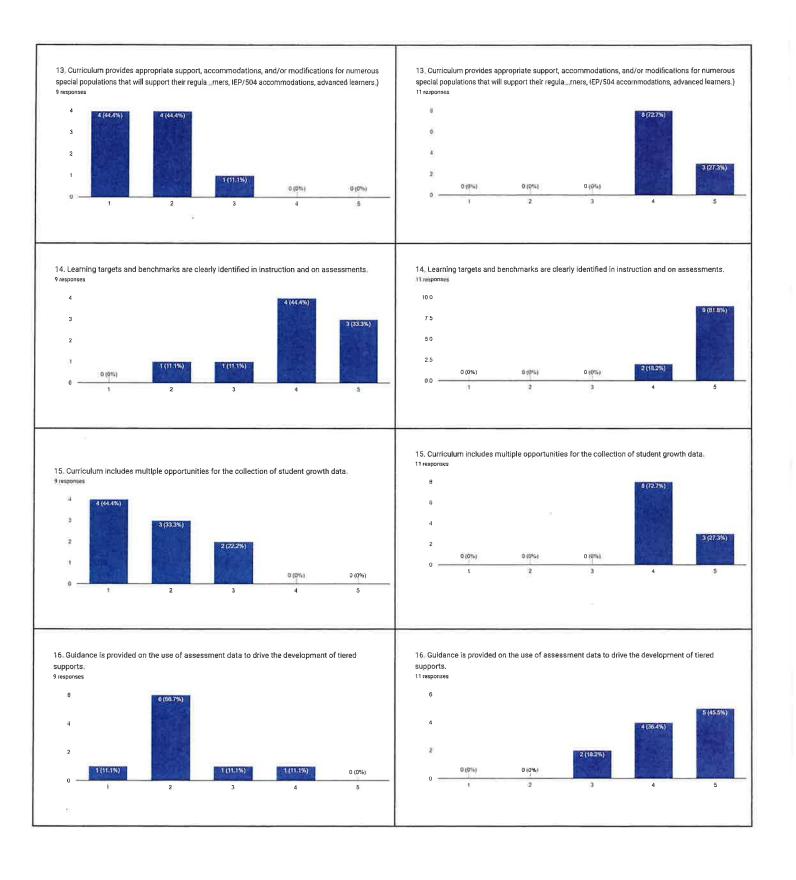

### • <u>Student Achievement/Instruction/Curriculum/School Improvements</u>

- <u>K-4 ELA Committee-</u> K-4 teachers met on Wednesday, April 24th to look at feedback from piloting Wit & Wisdom and CKLA. The criteria we used to provide feedback was the ISBE Curriculum Evaluation Form and some of our own criteria. The feedback clearly indicated that CKLA better meets the needs of the curriculum we are looking for. Attached is the summary of the <u>team's feedback</u>, <u>CKLA Knowledge Overview</u>, and <u>CKLA's impact brochure</u>. It is the recommendation of the K-4 Curriculum Committee that Brimfield Grade School adopt CKLA starting SY 24-25.
- <u>Central Illinois Valley IPA Student Recognition Breakfast</u> Congratulations to 8th Graders: Teagan Drury and Eisley Soucie
  for earning this honor for middle school Congratulations to 4th Graders: Remi Cahill and Silas Bridson for earning this honor
  for elementary school.
- <u>BGS Vision Team- Meeting 1</u> On April 23rd we had our 1st BGS Vision Team meeting. The current members are Angie M., Fran, Angie S., Erin M., Troy, Kelly W., Julie, and Nicole. Michelle Coconate from the ROE guided this meeting. We took an assessment surrounding the current state of BGS. This was considered a baseline to help show growth and change as we develop goals etc. During the meeting we looked at discipline data, 5 Essentials Data, Skyward and Attendance, and feedback/thoughts from the team. Each member wrote down 3 areas for growth and we grouped them as a team into categories. The categories are Behavior/Expectations, Teacher/Staff Wellness, Collaboration and Cohesion. We will take these themes and develop goals, action items, and team planning. Our next meeting will be May 28th and we will update staff after each meeting.
- <u>Benchmarking- MAP STAR and SAEBRS</u> The benchmarking window is open now. Students will take STAR reading and math (K-8), MAP (5-8), and SAEBRS SEL Data (teachers K-8 and students 2-8). Student Growth Data will be shared at the June board meeting.
- O Summer Professional Development Opportunities for Teachers Brimfield 309 is excited to offer our staff summer PD opportunities to support their personal and professional growth! We have several virtual, in-person, and hybrid learning opportunities that focus on multiple areas to help each of us grow as not only a professional but as an individual as well. Summer PD is completely optional and teachers can select the opportunities that best align with their personal learning goals. We understand that their time is valuable, therefore participation is awarded with opportunities to earn incentives and PD hours as well. List of Sessions CLICK HERE..
- BGS Book Fair Information This spring's theme is "Say Aloha to New Books this Summer".
  - April 8th May 10th Literati Online Book Fair
  - May 6th May 10th Literati BOGO Book Fair