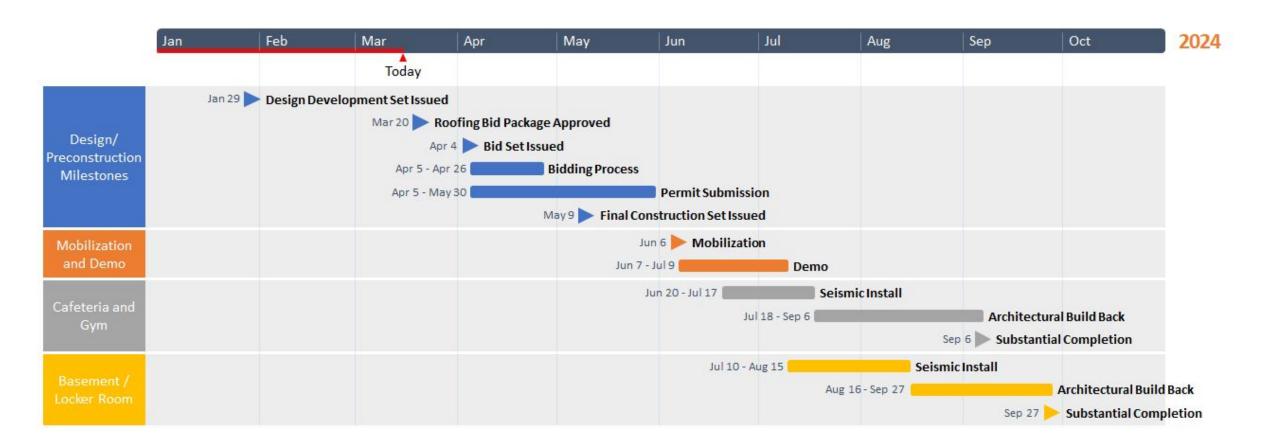

The roofing scope needs to be scheduled shortly in order to ensure scheduling of a vendor this summer, which is why a recommendation is being brought forth tonight. This scope has already been bid by subcontractors.

| Background (co |
|----------------|
|----------------|

The remainder of the project will be put out to bid shortly and is scheduled for Board review in about a month.