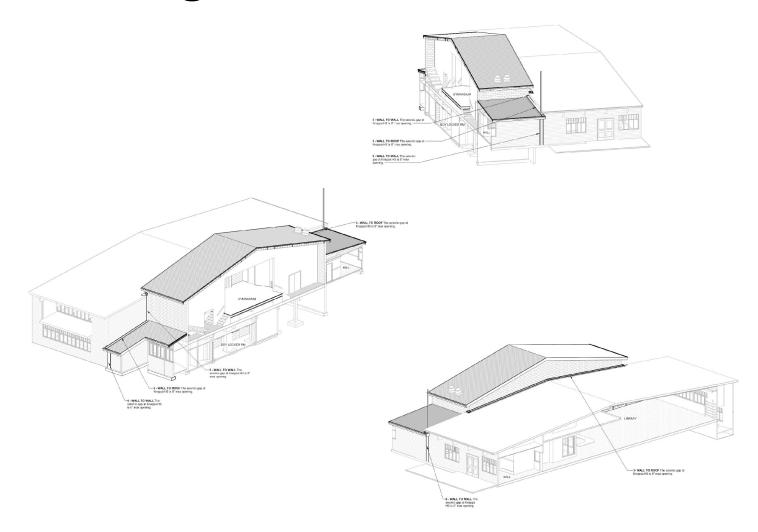

### **Background Information Related to this Issue:**

In partnership with Fortis Construction, ZCS Engineering, and Klosh Group, District staff have been narrowing down the design and pricing for the seismic project at Knappa High School.

The project involves work on the footings and foundation walls under the building, bracing and "connections" between structural members, and reinforcement of large spans of wall and roof to make them more strong and less prone to collapse in a seismic event. A gym roof replacement is within the scope and would allow the high school reroof to be complete.

The roofing scope needs to be scheduled shortly in order to ensure scheduling of a vendor this summer, which is why a recommendation is being brought forth tonight. This scope has already been bid by subcontractors.

### **Financial Impact:**

The roofing scope is \$158,398, which fits within the seismic/bond budget. There is a 3% design contingency and 5% construction contingency included within this buyout.