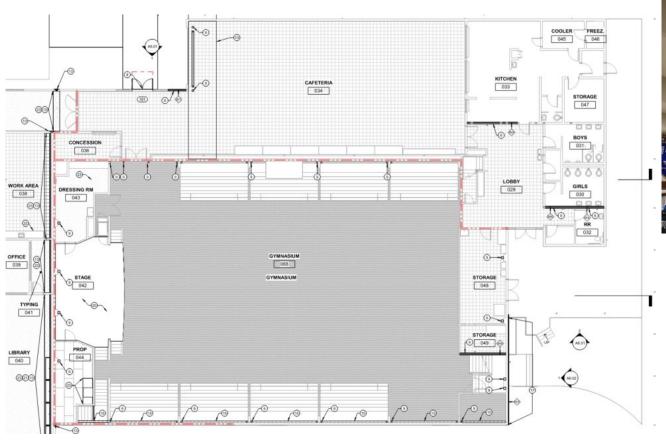

The project involves work on the footings and foundation walls under the building, bracing and "connections" between structural members, and reinforcement of large spans of wall and roof to make them more strong and less prone to collapse in a seismic event. A gym roof replacement is within the scope and would allow the high school reroof to be complete.

# Seismic Rehabilitation Grant Program (SRGP)

- Grant from State is \$2,495,720
- Requires \$100,000 matching from KSD
- Matching funds include \$50,000 from Bond and \$50,000 from Maintenance Fund
- Grant application was approved based on providing seismic upgrades to the High School gym and cafeteria
- Requires invasive work at roof, interior structural elements, modification of bleachers, foundation work in locker rooms and weight room
- State reimburses District for SRGP related costs on a monthly basis