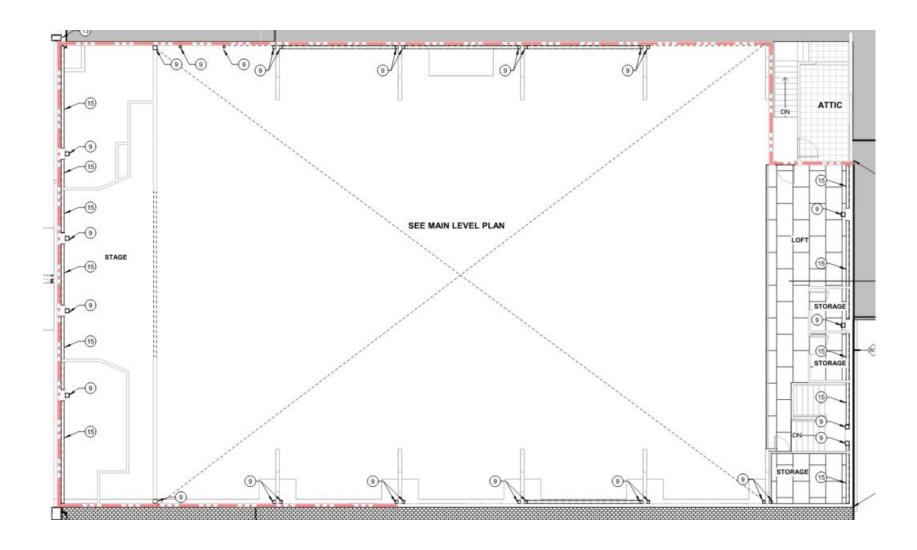

The project involves work on the footings and foundation walls under the building, bracing and "connections" between structural members, and reinforcement of large spans of wall and roof to make them more strong and less prone to collapse in a seismic event. A gym roof replacement is within the scope and would allow the high school reroof to be complete.

### **Financial Impact:**

The roofing scope is \$158,398, which fits within the seismic/bond budget. There is a 3% design contingency and 5% construction contingency included within this buyout.