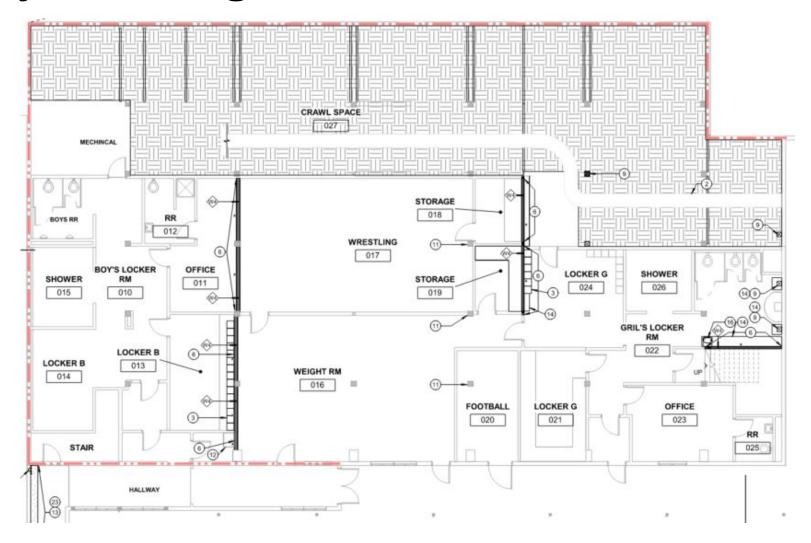

The project involves work on the footings and foundation walls under the building, bracing and "connections" between structural members, and reinforcement of large spans of wall and roof to make them more strong and less prone to collapse in a seismic event. A gym roof replacement is within the scope and would allow the high school reroof to be complete.

# Seismic Rehabilitation Grant Program (SRGP)

- Grant from State is \$2,495,720
- Requires \$100,000 matching from KSD
- Matching funds include \$50,000 from Bond and \$50,000 from Maintenance Fund
- Grant application was approved based on providing seismic upgrades to the High School gym and cafeteria
- Requires invasive work at roof, interior structural elements, modification of bleachers, foundation work in locker rooms and weight room
- State reimburses District for SRGP related costs on a monthly basis