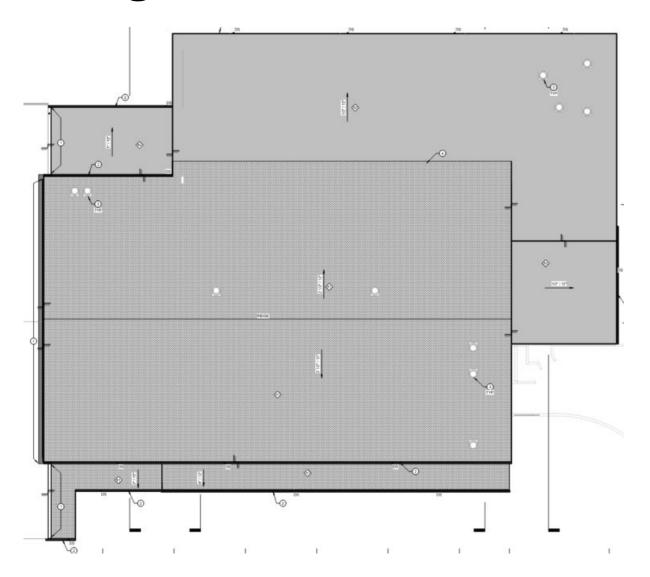

The project involves work on the footings and foundation walls under the building, bracing and "connections" between structural members, and reinforcement of large spans of wall and roof to make them more strong and less prone to collapse in a seismic event. A gym roof replacement is within the scope and would allow the high school reroof to be complete.

### **Financial Impact:**

The roofing scope is \$158,398, which fits within the seismic/bond budget. There is a 3% design contingency and 5% construction contingency included within this buyout.