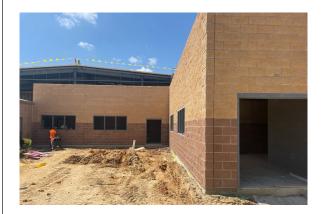

### **EXTERIOR SITE WORK**

- STROM WATER DRAIN INSTALLATION IS COMPLETE.
- CONCRETE INSTALLATION IS NEARING COMPLETION.

| COST SUMMARY                      |             |
|-----------------------------------|-------------|
| Total Budget:                     | \$5,202,991 |
| Total Completed & Stored To Date: | \$2,175,064 |
| Percentage Complete:              | 42%         |