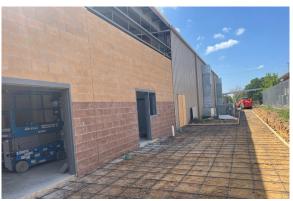

### **EXTERIOR SITE WORK**

- STROM WATER DRAIN INSTALLATION IS COMPLETE.
- CONCRETE INSTALLATION IS NEARING COMPLETION.

| COST SUMMARY                      |             |
|-----------------------------------|-------------|
| Total Budget:                     | \$5,202,991 |
| Total Completed & Stored To Date: | \$2,175,064 |
| Percentage Complete:              | 42%         |