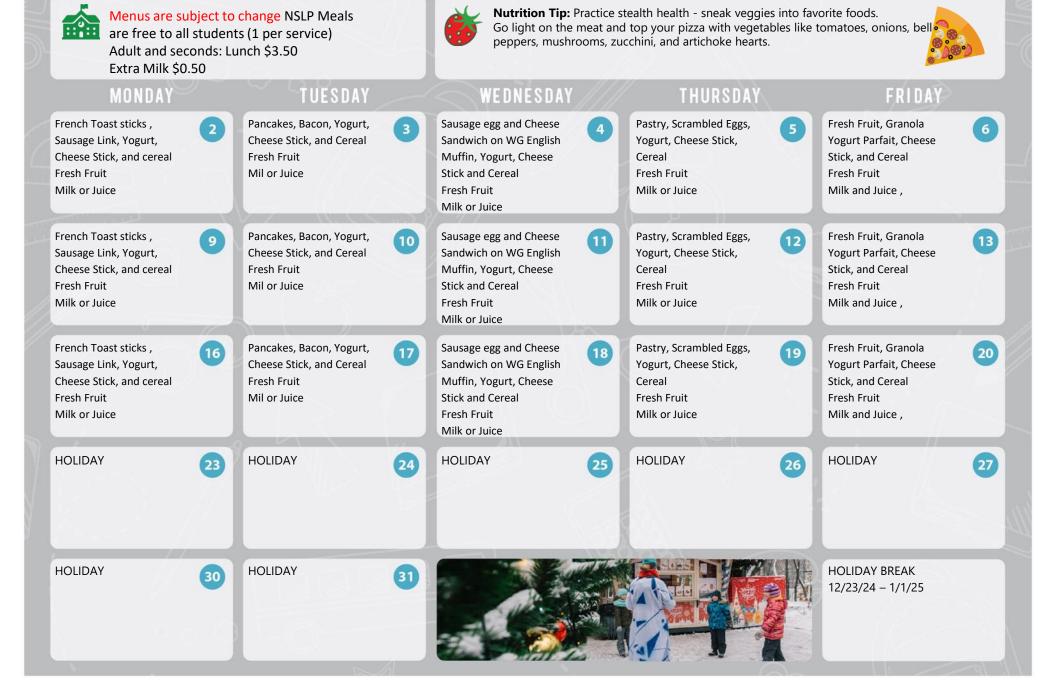

## DECEMBER 2024

Menus are subject to change NSLP Meals are free to all students (1 per service) Adult and seconds: Breakfast \$4.95 Extra Milk \$0.50

**Nutrition Tip:** Include whole grains. Aim to make at least half your grains whole grains. Look for the words "100% whole grain" or "100% whole wheat" on the food label. Whole grains provide more nutrients, like fiber, than refined grains.