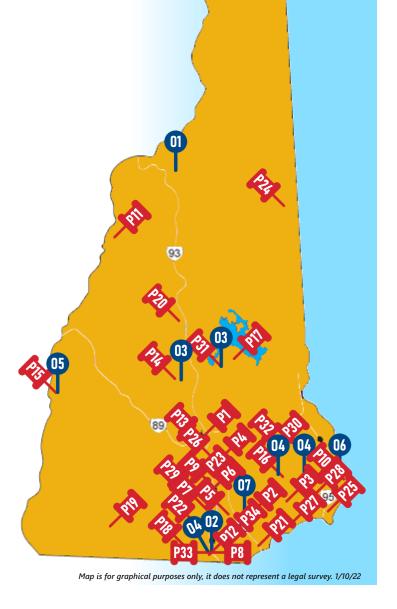

# NH COVID-19 TESTING LOCATIONS for PCR TESTING

# OUTPATIENT MEDICAL PRACTICES

**O1** Ammonoosuc Community Health Services

**O2** Harbor Care Health & Wellness Center

O3 HealthFirst Family Care Center

**O4** Lamprey Health Care

**O5** Keady Family Practice

**O6** Appledore Medical Group

**O7** Derry Medical Center

Littleton

Nashua

Franklin / Laconia

Newmarket / Raymond / Nashua

Claremont

Portsmouth

Derry

## **Walgreens Pharmacy**

P1 Concord

P2 Derry

P3 East Hampstead

P4 Hooksett

P5 Londonderry

6 Manchester

P7 Merrimack

P8 Nashua

### **Rite Aid Pharmacy**

P9 Manchester

P10 Portsmouth

P11 Haverhill / Woodsville

P12 Nashua

#### **CVS Pharmacy**

P23 Manchester

| P13 | Concord       | P24 | North Conway |
|-----|---------------|-----|--------------|
| P14 | Franklin      | P25 | Hampton      |
| P15 | Claremont     | P26 | Hooksett     |
| P16 | <b>Epping</b> | P27 | Plaistow     |
| P17 | Gilford       | P28 | Stratham     |
| P18 | Milford       | P29 | Bedford      |
| P19 | Peterborough  | P30 | Somers worth |
| P20 | Plymouth      | P31 | Laconia      |
| P21 | Salem         | P32 | Rochester    |
| P22 | Merrimack     | P33 | Nashua       |
|     |               |     |              |

P34 Windham

<sup>\*</sup>The New Hampshire Department of Health and Human Services is providing this list as a service to the community. The Department does not endorse any particular entity for COVID-19 testing services. The cost of the test is the responsibility of the person being tested and each person should discuss insurance coverage and payment arrangements directly with the testing provider.