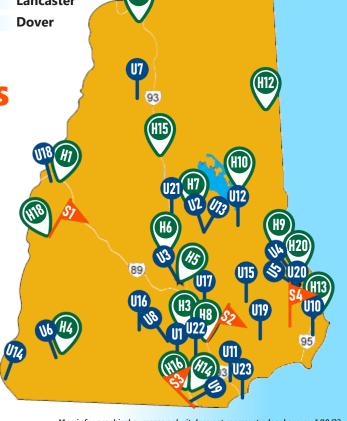

# NH COVID-19 TESTING LOCATIONS for PCR TESTING

# **HOSPITALS**

| H1  | Alice Peck Day Hospital             | Lebanon    |
|-----|-------------------------------------|------------|
| H2  | <b>Androscoggin Valley Hospital</b> | Berlin     |
| Н3  | <b>Catholic Medical Center</b>      | Manchester |
| H4  | <b>Cheshire Medical Center</b>      | Keene      |
| Н5  | <b>Concord Hospital</b>             | Concord    |
| Н6  | <b>Concord Hospital</b>             | Franklin   |
| H7  | <b>Concord Hospital</b>             | Laconia    |
| Н8  | <b>Elliot Hospital</b>              | Manchester |
| Н9  | <b>Frisbie Memorial Hospital</b>    | Rochester  |
| H10 | <b>Huggins Hospital</b>             | Wolfeboro  |

| H11 | <u>Littleton Regional Healthcare</u>     | Littleton           |   |
|-----|------------------------------------------|---------------------|---|
| H12 | Memorial Hospital                        | <b>North Conway</b> | , |
| H13 | <b>Portsmouth Regional Hospital</b>      | Portsmouth          |   |
| H14 | <b>Southern NH Medical Center</b>        | Nashua              |   |
| H15 | <b>Speare Memorial Hospital</b>          | Plymouth            |   |
| H16 | St. Joseph Hospital                      | Nashua              |   |
| H17 | <b>Upper Connecticut Valley Hospital</b> | Colebrook           |   |
| H18 | <u>Valley Regional Hospital</u>          | Claremont           |   |
| H10 | <b>Weeks Medical Center</b>              | Lancaster           | _ |
| H20 | <b>Wentworth-Douglass Hospital</b>       | Dover               |   |

## **URGENT CARE CENTERS**

| <u>ConvenientMD</u> |
|---------------------|
|---------------------|

| O I | bealoid        |
|-----|----------------|
| U2  | <b>Belmont</b> |
|     |                |

Redford

U3 Concord

U4 Dover

**U5** Exeter/Stratham

U6 Keene

**U7** Littleton

U8 Merrimack

U9 Nashua

**U10** Portsmouth

**U11** Windham/Salem

#### ClearChoiceMD

U12 Alton

**U13** Belmont

U14 Brattleboro, VT

**U15** Epping

U16 Goffstown

U17 Hooksett

U18 Lebanon

U19 Plaistow

**U20** Portsmouth

U21 Tilton

### **ExpressMED / BOAC**

U22 Manchester

U23 Salem

# **NH TEST SITES**

S1 Claremont

Manchester

Nashua

S4 Newington

\*The New Hampshire Department of Health and Human Services is providing this list as a service to the community. The Department does not endorse any particular entity for COVID-19 testing services. The cost of the test is the responsibility of the person being tested and each person should discuss insurance coverage and payment arrangements directly with the testing provider.