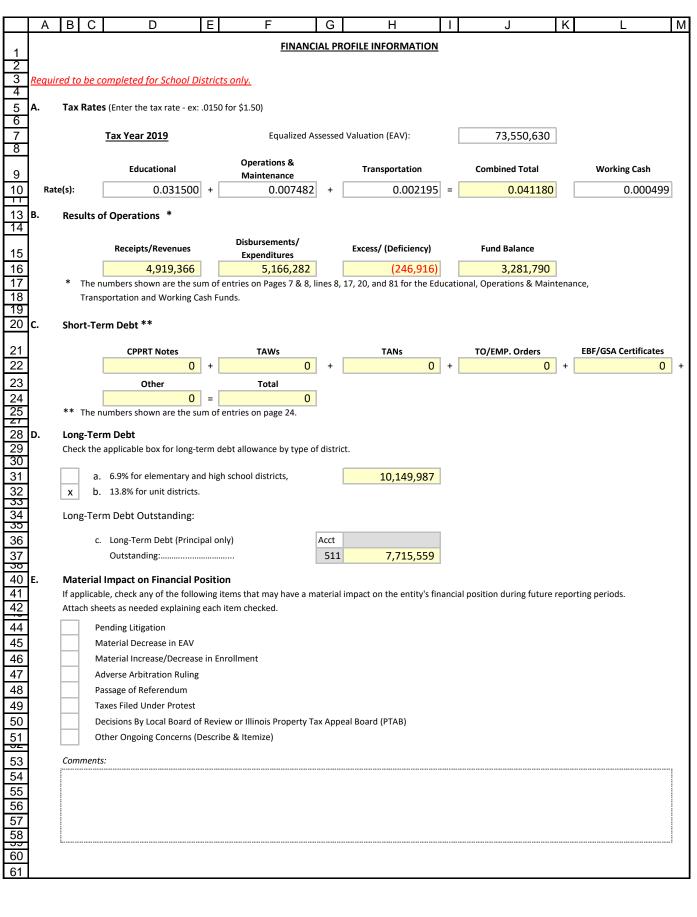

#### TABLE OF CONTENTS

|                                                                                          | TAB Name                  | AFR Page No.           |
|------------------------------------------------------------------------------------------|---------------------------|------------------------|
| Auditor's Questionnaire                                                                  | Aud Quest                 | 2                      |
| Comments Applicable to the Auditor's Questionnaire                                       | Aud Quest                 | 2                      |
| Financial Profile Information                                                            | FP Info                   | 3                      |
| Estimated Financial Profile Summary                                                      | Financial Profile         | 4                      |
| Basic Financial Statements                                                               |                           |                        |
| Statement of Assets and Liabilities Arising from Cash Transactions/Statement of Position | Assets-Liab               | <u>5 - 6</u>           |
| Statement of Revenues Received/Revenues, Expenditures Disbursed/Expenditures, Other      |                           |                        |
| Sources (Uses) and Changes in Fund Balances (All Funds)                                  | Acct Summary              | <u>7 - 8</u>           |
| Statements of Revenues Received/Revenues (All Funds)                                     | Revenues                  | <u>9 - 14</u>          |
| Statements of Expenditures Disbursed/Expenditures Budget to Actual (All Funds)           | Expenditures              | <u>15 - 22</u>         |
| Supplementary Schedules                                                                  |                           |                        |
| Schedule of Ad Valorem Tax Receipts                                                      | Tax Sched                 | <u>23</u>              |
| Schedule of Short-Term Debt/Long-Term Debt                                               | Short-Term Long-Term Debt | <u>24</u>              |
| Schedule of Restricted Local Tax Levies and Selected Revenue Sources/                    |                           |                        |
| Schedule of Tort Immunity Expenditures                                                   | Rest Tax Levies-Tort Im   | <u>25</u>              |
| Statistical Section                                                                      |                           |                        |
| Schedule of Capital Outlay and Depreciation                                              | Cap Outlay Deprec         | <u>26</u>              |
| Estimated Operating Expenditures Per Pupil and Per Capita Tuition Charge Computation     | PCTC-OEPP                 | <u> 27 - 28</u>        |
| Indirect Cost Rate - Contracts paid in Current Year                                      | Contarcts Paid in CY      | <u>29</u>              |
| Indirect Cost Rate - Computation                                                         | ICR Computation           | <u>30</u><br><u>31</u> |
| Report on Shared Services or Outsourcing                                                 | Shared Outsourced Serv.   | <u>31</u>              |
| Administrative Cost Worksheet                                                            | AC                        | <u>32-33</u>           |
| Itemization Schedule                                                                     | ITEMIZATION               | <u>34</u>              |
| Reference Page                                                                           | REF                       | <u>35</u><br><u>36</u> |
| Notes, Opinion Letters, etc                                                              | Opinion-Notes             | <u>36</u>              |
| Deficit Reduction Calculation                                                            | Deficit AFR Sum Calc      | <u>37</u>              |
| Audit Checklist/Balancing Schedule                                                       | AUDITCHECK                | ±                      |
| Single Audit Section                                                                     |                           |                        |
| Annual Federal Compliance Report                                                         | Single Audit Cover - CAP  | <u> 38 - 46</u>        |