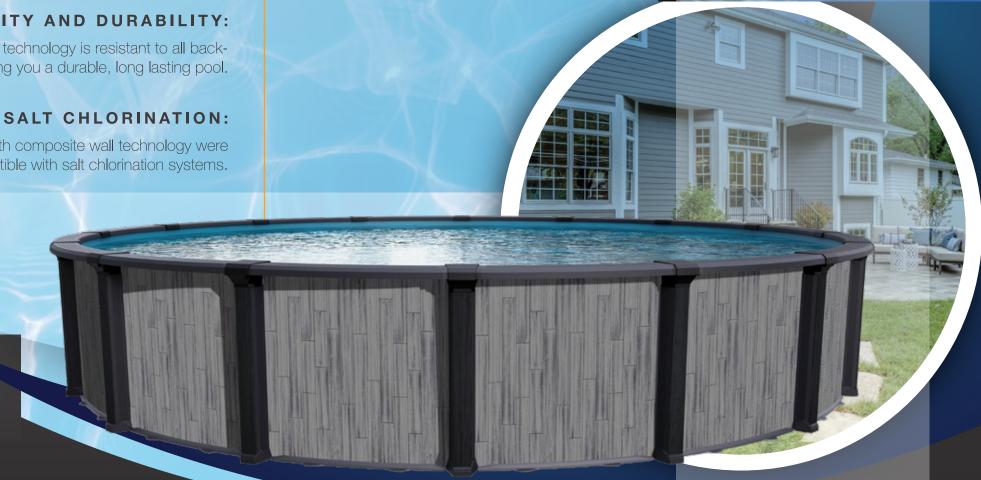

### LONGEVITY AND DURABILITY:

Our all-resin pool with composite wall technology is resistant to all backyard chemicals and moisture, giving you a durable, long lasting pool.

Our advanced all-resin pools with composite wall technology were specifically designed to be compatible with salt chlorination systems.