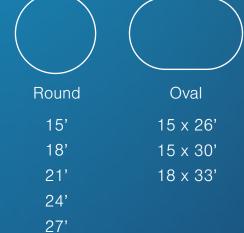

# PANDORA

WHERE CORROSION-RESISTANCE AND STRENGTH MEET



54" Height

Resin Stabilizers

Resin 9" Top Ledges

Resin Bottom Plates

Resin Uprights

Resin Top Plates

Resin Bottom Rails

Patent Pending

## WALL DESIGN









30'



# PANDORA

Innovation that brings above ground pools to an entirely new level

Our innovative, corrosion-resistant design offers a lifetime of enjoyment while providing the ultimate in backyard fun for your family and friends.



# S Z Z

We used innovative resin technology to create a pool that is the first of its kind: a totally corrosion-resistant resin pool with composite wall technology that will not only deliver many years of pleasure and enjoyment, but will look great doing it!

### **CORROSION RESISTANCE:**

Resin is non-corrosive, so you can rest assured, knowing you can look forward to making a lifetime of summer memories with your family.

### SCRATCH RESISTANCE:

Our resin pool with the composite wall is scratch-resistant, so maintaining a pool that looks brand new f