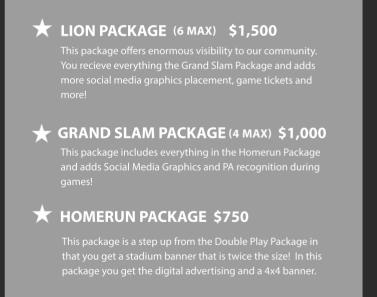

### LION PACKAGE (6 MAX) \$1,500

- SOCIAL MEDIA GRAPHIC SPONSOR Your logo featured throughout the year on social media graphics (Player of the week, Final Score etc.) LOGO WILL ALTERNATE DEPENDING ON HOW MANY SPONSORS
- PA Recognition PA recognition at all home softball games as one of our Corporate Sponsors

### **GRAND SLAM PACKAGE** (4 MAX) \$1,000

- SOCIAL MEDIA GRAPHIC SPONSOR Your logo featured throughout the year on social media graphics (PLAYER OF THE MONTH, birthday,and holiday post)
- PA Recognition PA recognition at all home softball games as one of our Corpo-

### HOMERUN PACKAGE \$750

· Stadium Signage - One 4'X 4' fence sign that will be displayed outside the softball stadium for the entire season facing the road

NEW!

• Premium Digital Advertisement - Your ad will show in premiere static locations on Prattville Softball's team pages on both the Pure Game Sports Mobile App and Pure-GameSports.com for 12 Months and will be linked to your company website.