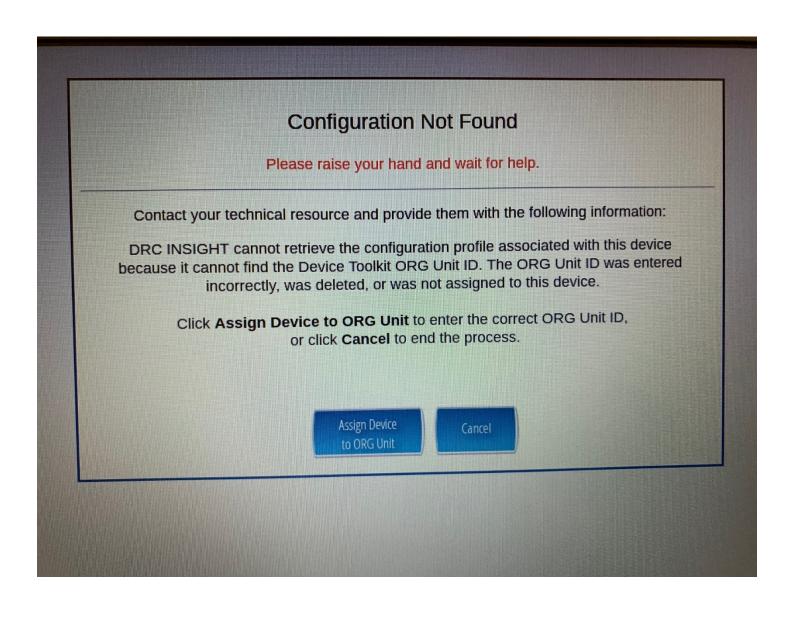

## LAS LINKS/DRC Testing ORG Unit ID setup

Chromebox, Chromebook, and windows computer lab devices that are set to DRC testing will auto-launch the app in lockdown mode and will show the below screen that needs to be setup per student or teacher when ready to test.

| Device Registration  1. To add the device to a Device Toolkit ORG Unit, enter the ORG Unit ID (or copy and paste it) and click Add.  Note: You can repeat this step if you want to access more than one testing program from this device.  2. When you are ready, click Register to register the device or Cancel to cancel the process. |                 |  |  |             |     |
|------------------------------------------------------------------------------------------------------------------------------------------------------------------------------------------------------------------------------------------------------------------------------------------------------------------------------------------|-----------------|--|--|-------------|-----|
|                                                                                                                                                                                                                                                                                                                                          |                 |  |  | ORG Unit ID | Add |
|                                                                                                                                                                                                                                                                                                                                          |                 |  |  |             |     |
|                                                                                                                                                                                                                                                                                                                                          |                 |  |  |             |     |
|                                                                                                                                                                                                                                                                                                                                          |                 |  |  |             |     |
|                                                                                                                                                                                                                                                                                                                                          |                 |  |  |             |     |
|                                                                                                                                                                                                                                                                                                                                          | Register Cancel |  |  |             |     |
|                                                                                                                                                                                                                                                                                                                                          |                 |  |  |             |     |