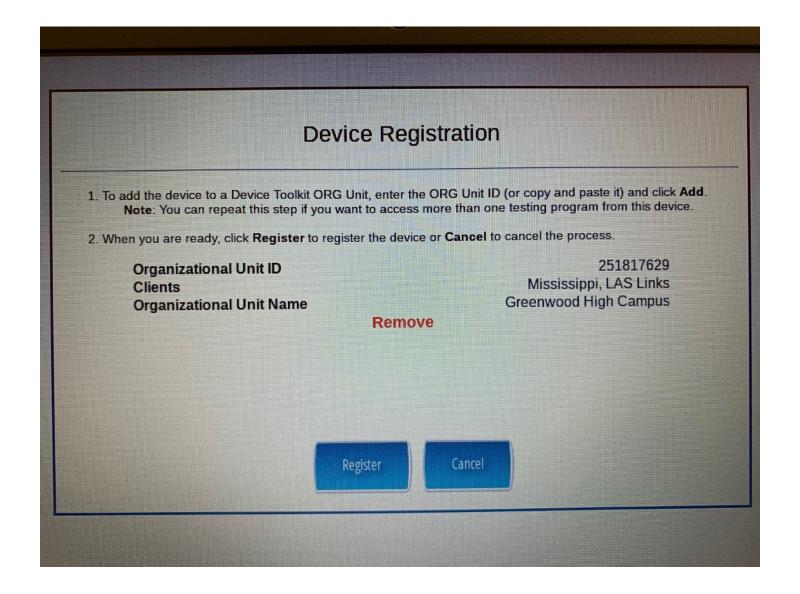

| Device Registration  1. To add the device to a Device Toolkit ORG Unit, enter the ORG Unit ID (or copy and paste it) and click Add.  Note: You can repeat this step if you want to access more than one testing program from this device.  2. When you are ready, click Register to register the device or Cancel to cancel the process. |                 |  |  |             |     |
|------------------------------------------------------------------------------------------------------------------------------------------------------------------------------------------------------------------------------------------------------------------------------------------------------------------------------------------|-----------------|--|--|-------------|-----|
|                                                                                                                                                                                                                                                                                                                                          |                 |  |  | ORG Unit ID | Add |
|                                                                                                                                                                                                                                                                                                                                          |                 |  |  |             |     |
|                                                                                                                                                                                                                                                                                                                                          |                 |  |  |             |     |
|                                                                                                                                                                                                                                                                                                                                          |                 |  |  |             |     |
|                                                                                                                                                                                                                                                                                                                                          |                 |  |  |             |     |
|                                                                                                                                                                                                                                                                                                                                          | Register Cancel |  |  |             |     |
|                                                                                                                                                                                                                                                                                                                                          |                 |  |  |             |     |

Organizational Unit ID are to be used as follows:

Amanda Elzy Campus High and Jr. will use this ID: 231793479

Bankston Elem / Greenwood High / Greenwood Middle / Threadgill Primary will use this ID: 251817629

Last Click the REGISTER button as shown below and the Las Links and Mississippi main page will appear that matches any instructions provided for testing.

If this does not work or need extra assistance, have your point of contact at the school call Technology for further help.