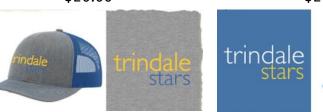

Black Hoodie with white letters - \$25.00

Gildan Soft Tee - Black with white letters - \$15.00

Trindale Hat - Blue and Gray Embroidered \$20.00

Gildan Soft Tee - Gray With Black letters - \$15.00

Trindale Hat - Blue

Embroidered

Blue Tie-Dye T-Shirt with yellow letters - \$15.00