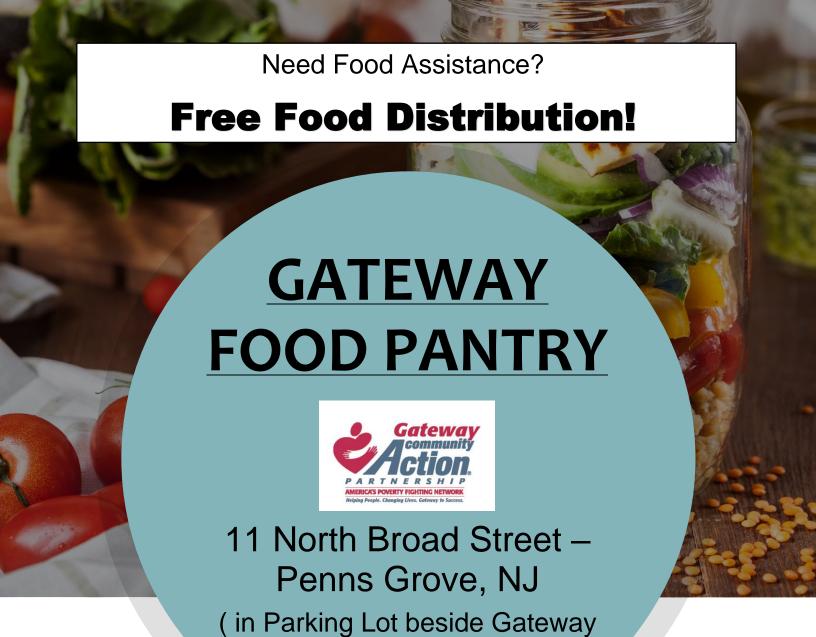

## December 2021

| Sunday | Monday                           | Tuesday | Wednesday                | Thursday                                  | Friday                   | Saturday |
|--------|----------------------------------|---------|--------------------------|-------------------------------------------|--------------------------|----------|
| 28     | 29                               | 30      | 1                        | 2                                         | 3                        | 4        |
| 5      | 6                                | 7       | 8                        | PennsGrove: 11 AM-12 PM Gateway HeadStart | 10                       | 11       |
| 12     | Bridgeton<br>10 AM – 2PM         | 14      | Bridgeton<br>10 AM – 2PM | 16                                        | Bridgeton<br>10 AM – 2PM | 18       |
| 19     | 20                               | 21      | 22                       | 23                                        | Closed:<br>Christmas Day | 25       |
| 26     | Closed: Christmas Day (Observed) | 28      | 29                       | 30                                        | 31                       | 1        |

## **DECEMBER HOURS:**

Monday – Wednesday – Friday

(Dec 13)

(Dec 15) (Dec 17)

**10** AM to **2** PM

(856) 455-1589

## Second THURSDAY in DECEMBER Dec 9 11 AM to 12 PM

**Head Start)**