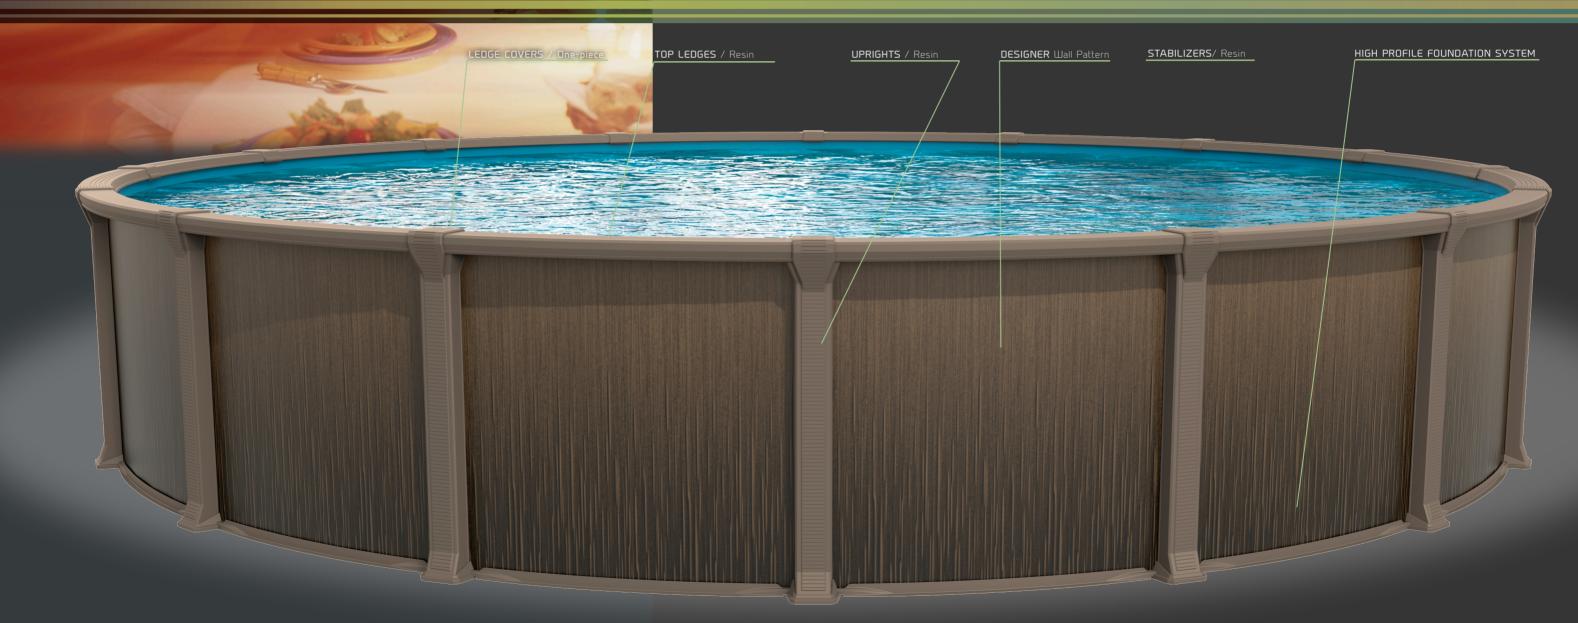

#### **FEATURES**

Why is the Elegance such a hit with homeowners? It's all in the details...

- Robust injection-molded resin structure
- Steel wall finished with Duratex 2000\* anti-corrosion paint
- Internal wall protected against humidity and
- Curved Synflex® resin top ledges
- Resin bottom plates and tracks
- Precision-adjusted components
- Easy to assemble

#### NOTHING BUT ELEGANT STYLE WITH THE ELEGANCE ABOVE GROUND POOL

Invite your friends and family over for an evening meal and a cool dip in your Elegance pool. The natural warm colors and unique wall design have been selected to enrich and complement today's outdoor furnishing trends. The Elegance pool will enhance your backyard entertainment and style. Enjoy this summer soaking up some fun surrounded with the company of friends or family by splashing in your Elegance pool. What are you wading for?