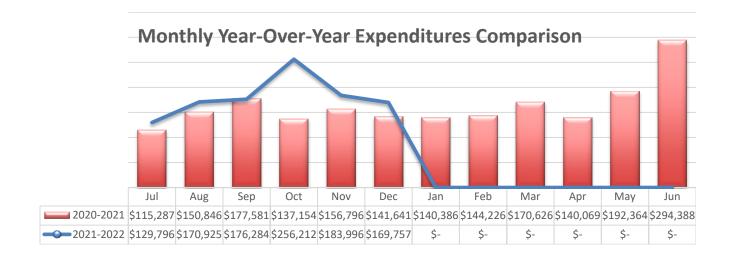

### **Expenditure Analytical Review**

There was a \$28,115 increase in ATDA's monthly expenditures over last year's total monthly expenditures for December.

| YoY                                         | Dec |         | Total |         |
|---------------------------------------------|-----|---------|-------|---------|
| Compensation                                | \$  | 9,699   | \$    | 67,294  |
| Employee Benefits                           | \$  | 3,621   | \$    | 24,362  |
| Purchased Professional & Technical Services | \$  | 1,122   | \$    | 15,870  |
| Purchased Property Services                 | \$  | 8,890   | \$    | 13,770  |
| Other Purchased Services                    | \$  | (2,758) | \$    | 20,375  |
| Supplies                                    | \$  | 3,937   | \$    | (1,315) |
| Property                                    | \$  | 3,604   | \$    | 67,307  |
| Debt Service and Miscellaneous              | \$  | -       | \$    | -       |
| Total                                       | \$  | 28,115  | \$    | 207,663 |