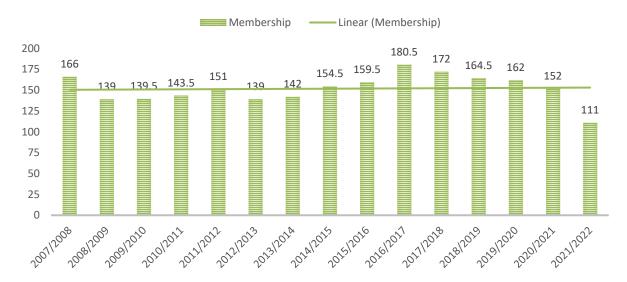

### Relevant Current Economic Factors, Decisions and Conditions

- ATDA will be funded on 111 students for 2021-2022; however, hold harmless provisions will hold our SEG consistent
  with January 1, 2021 amounts. Low enrollment will continue to increase burden on Operational fund because it causes
  other funding sources such as Lease Assistance to be reduced. Therefore, even if we are held harmless for this one
  fiscal year, we must increase enrollment to sustain long term.
- 60% Phase-out of the Small School Size Adjustment for FY22.
- Potential for moving facilities. Down payment will be from HB33/SB9 funds.
- LFC monitoring growing cash balances across schools in NM.
- Possible 7% pay increases for FY23.

### **FUNDED ENROLLMENT**