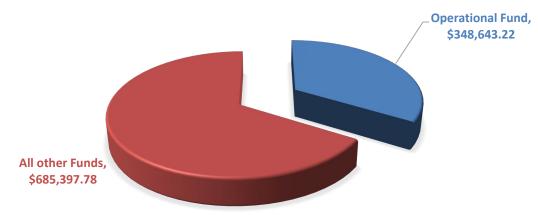

### **Balance Sheet:**

Albuquerque Talent Development Academy's only bank account reports the balance by fund totaling \$1,034,041 as of December 31, 2021. The Operational fund currently possesses approximately 34% of the cash of the school's funds.