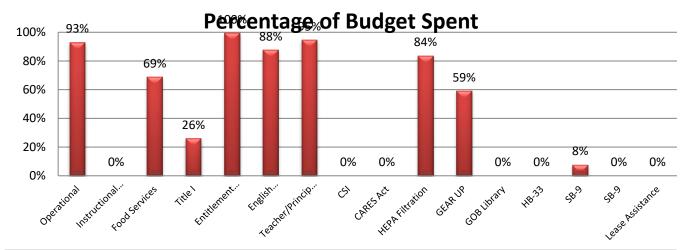

### **Financial Highlights**

Key financial highlights are as follows:

- ATDA has a total of \$98,467.37 in negative fund balance among 11 funds through December. RfRs through December 31 will be requested by the end of this month.
- ATDA spent 93% of its Operational budget.
- ATDA has the necessary minimum cash reserve to maintain acceptable liquidity coming into FY2021-2022.

### **Budget to Actual:**

Percentage of budget spent includes actual and encumbered expenses. The dollar amounts are indicated on the second graph. The breakdown for actual versus encumbered is indicated in the third graph below.