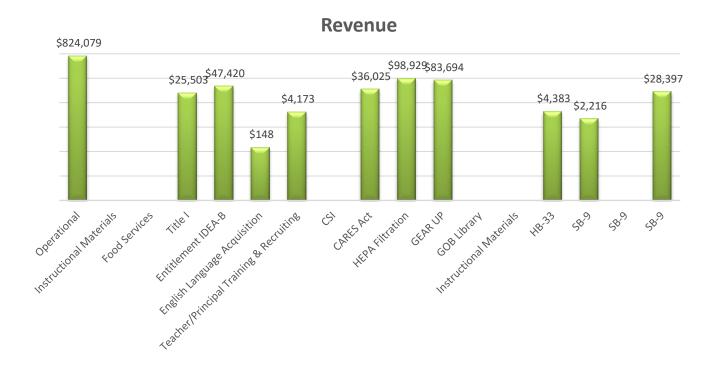

### **Income Statement:**

Albuquerque Talent Development Academy is heavily dependent on revenue from the Operational fund, which accounts for 71% of total revenues received as of December 31, 2021.

The majority of the expenditures were spent from the Operational fund at 80%. We cannot spend HB-33 until we are in Lease-Purchase Agreement.

|                                  | Fι | ınd Balance |    |             |    | Revenue      |                 |    |              | Exp | enditures         |                 |
|----------------------------------|----|-------------|----|-------------|----|--------------|-----------------|----|--------------|-----|-------------------|-----------------|
| Fund                             |    | Budgeted    | В  | udget (YTD) |    | Actual (YTD) | Balance         |    | Budget (YTD) | A   | ctual + Enc (YTD) | Balance         |
| Operational                      | \$ | 284,127     | \$ | 1,646,838   | \$ | 824,079      | \$<br>822,759   | \$ | 1,931,838    | \$  | 1,798,154         | \$<br>133,684   |
| Instructional Materials          | \$ | 3,869       | 0  |             | 0  |              | \$<br>-         | \$ | 2,000        | \$  | -                 | \$<br>2,000     |
| Food Services                    | \$ | 1,682       | 0  |             | 0  |              | \$<br>-         | \$ | 1,500        | \$  | 1,032             | \$<br>468       |
| Title I                          | \$ | -           | \$ | 117,703     | \$ | 25,503       | \$<br>92,200    | \$ | 117,703      | \$  | 30,713            | \$<br>86,990    |
| Entitlement IDEA-B               | \$ | -           | \$ | 46,030      | \$ | 47,420       | \$<br>(1,390)   | \$ | 46,030       | \$  | 45,803            | \$<br>227       |
| English Language Acquisition     | \$ | -           | \$ | 875         | \$ | 148          | \$<br>727       | \$ | 875          | \$  | 768               | \$<br>107       |
| Teacher/Principal Training & Rec | \$ | -           | \$ | 5,114       | \$ | 4,173        | \$<br>941       | \$ | 5,114        | \$  | 4,845             | \$<br>269       |
| CSI                              | \$ | -           | \$ | 4,208       | \$ |              | \$<br>4,208     | \$ | 4,208        | \$  | -                 | \$<br>4,208     |
| CARES Act                        | \$ | - 1         | \$ | -           | \$ | 36,025       | \$<br>(36,025)  | 0  |              | \$  | -                 | \$<br>-         |
| HEPA Filtration                  | \$ | -           | \$ | 174,748     | \$ | 98,929       | \$<br>75,819    | \$ | 174,748      | \$  | 146,116           | \$<br>28,632    |
| GEAR UP                          | \$ |             | \$ | 218,287     | \$ | 83,694       | \$<br>134,593   | \$ | 218,287      | \$  | 128,652           | \$<br>89,635    |
| GOB Library                      | \$ | -           | 0  |             | 0  |              | \$<br>-         | 0  |              | \$  | -                 | \$<br>-         |
| Instructional Materials          | \$ | 2,503       | 0  |             | 0  |              | \$<br>-         | 0  |              | \$  | -                 | \$<br>-         |
| HB-33                            | \$ | 440,936     | \$ | 92,340      | \$ | 4,383        | \$<br>87,957    | \$ | 636,803      | \$  | -                 | \$<br>636,803   |
| SB-9                             | \$ | -           | \$ | 46,763      | \$ | 2,216        | \$<br>44,547    | \$ | 263,727      | \$  | 20,324            | \$<br>243,403   |
| SB-9                             | \$ | 175,253     | \$ | 4,200       | \$ | -            | \$<br>4,200     | \$ | 8,296        | \$  | -                 | \$<br>8,296     |
| SB-9                             | \$ | -           | \$ | -           | \$ | 28,397       | \$<br>(28,397)  | \$ | -            | \$  | 84,608            | \$<br>(84,608)  |
| Total                            | \$ | 908,370     | \$ | 2,357,106   | \$ | 1,154,968    | \$<br>1,202,138 | \$ | 3,411,129    | \$  | 2,261,015         | \$<br>1,150,114 |