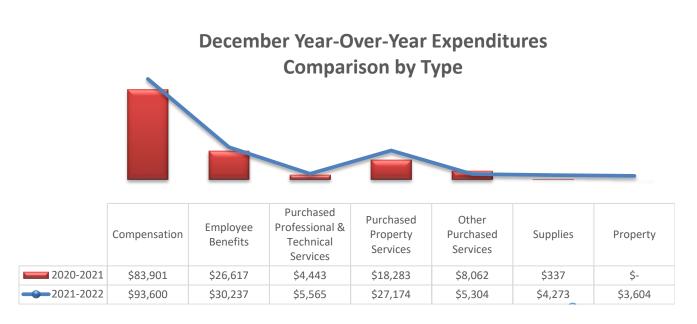

### **Expenditure Analytical Review**

There was a \$28,115 increase in ATDA's monthly expenditures over last year's total monthly expenditures for December.

| YoY                                         | Dec |         | Total |         |
|---------------------------------------------|-----|---------|-------|---------|
| Compensation                                | \$  | 9,699   | \$    | 67,294  |
| Employee Benefits                           | \$  | 3,621   | \$    | 24,362  |
| Purchased Professional & Technical Services | \$  | 1,122   | \$    | 15,870  |
| Purchased Property Services                 | \$  | 8,890   | \$    | 13,770  |
| Other Purchased Services                    | \$  | (2,758) | \$    | 20,375  |
| Supplies                                    | \$  | 3,937   | \$    | (1,315) |
| Property                                    | \$  | 3,604   | \$    | 67,307  |
| Debt Service and Miscellaneous              | \$  | -       | \$    | -       |
| Total                                       | \$  | 28,115  | \$    | 207,663 |