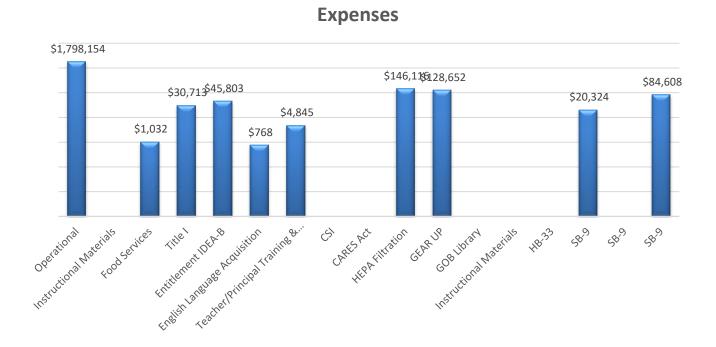

### **Income Statement:**

Albuquerque Talent Development Academy is heavily dependent on revenue from the Operational fund, which accounts for 71% of total revenues received as of December 31, 2021.

The majority of the expenditures were spent from the Operational fund at 80%. We cannot spend HB-33 until we are in Lease-Purchase Agreement.

|                                  | Fι | ınd Balance |    |             |    | Revenue      |                 |    |              | Exp | enditures         |                 |
|----------------------------------|----|-------------|----|-------------|----|--------------|-----------------|----|--------------|-----|-------------------|-----------------|
| Fund                             |    | Budgeted    | В  | udget (YTD) |    | Actual (YTD) | Balance         |    | Budget (YTD) | A   | ctual + Enc (YTD) | Balance         |
| Operational                      | \$ | 284,127     | \$ | 1,646,838   | \$ | 824,079      | \$<br>822,759   | \$ | 1,931,838    | \$  | 1,798,154         | \$<br>133,684   |
| Instructional Materials          | \$ | 3,869       | 0  |             | 0  |              | \$<br>-         | \$ | 2,000        | \$  | -                 | \$<br>2,000     |
| Food Services                    | \$ | 1,682       | 0  |             | 0  |              | \$<br>-         | \$ | 1,500        | \$  | 1,032             | \$<br>468       |
| Title I                          | \$ | -           | \$ | 117,703     | \$ | 25,503       | \$<br>92,200    | \$ | 117,703      | \$  | 30,713            | \$<br>86,990    |
| Entitlement IDEA-B               | \$ | -           | \$ | 46,030      | \$ | 47,420       | \$<br>(1,390)   | \$ | 46,030       | \$  | 45,803            | \$<br>227       |
| English Language Acquisition     | \$ | -           | \$ | 875         | \$ | 148          | \$<br>727       | \$ | 875          | \$  | 768               | \$<br>107       |
| Teacher/Principal Training & Rec | \$ | -           | \$ | 5,114       | \$ | 4,173        | \$<br>941       | \$ | 5,114        | \$  | 4,845             | \$<br>269       |
| CSI                              | \$ | -           | \$ | 4,208       | \$ |              | \$<br>4,208     | \$ | 4,208        | \$  | -                 | \$<br>4,208     |
| CARES Act                        | \$ | - 1         | \$ | -           | \$ | 36,025       | \$<br>(36,025)  | 0  |              | \$  | -                 | \$<br>-         |
| HEPA Filtration                  | \$ | -           | \$ | 174,748     | \$ | 98,929       | \$<br>75,819    | \$ | 174,748      | \$  | 146,116           | \$<br>28,632    |
| GEAR UP                          | \$ |             | \$ | 218,287     | \$ | 83,694       | \$<br>134,593   | \$ | 218,287      | \$  | 128,652           | \$<br>89,635    |
| GOB Library                      | \$ | -           | 0  |             | 0  |              | \$<br>-         | 0  |              | \$  | -                 | \$<br>-         |
| Instructional Materials          | \$ | 2,503       | 0  |             | 0  |              | \$<br>-         | 0  |              | \$  | -                 | \$<br>-         |
| HB-33                            | \$ | 440,936     | \$ | 92,340      | \$ | 4,383        | \$<br>87,957    | \$ | 636,803      | \$  | -                 | \$<br>636,803   |
| SB-9                             | \$ | -           | \$ | 46,763      | \$ | 2,216        | \$<br>44,547    | \$ | 263,727      | \$  | 20,324            | \$<br>243,403   |
| SB-9                             | \$ | 175,253     | \$ | 4,200       | \$ | -            | \$<br>4,200     | \$ | 8,296        | \$  | -                 | \$<br>8,296     |
| SB-9                             | \$ | -           | \$ | -           | \$ | 28,397       | \$<br>(28,397)  | \$ | -            | \$  | 84,608            | \$<br>(84,608)  |
| Total                            | \$ | 908,370     | \$ | 2,357,106   | \$ | 1,154,968    | \$<br>1,202,138 | \$ | 3,411,129    | \$  | 2,261,015         | \$<br>1,150,114 |