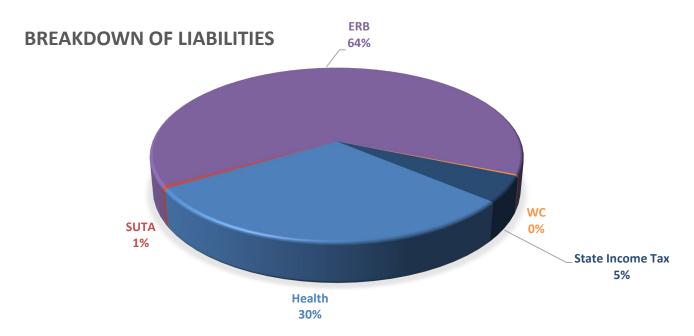

There are currently five different liability accounts of which the largest is ERB at 64%. The total amounts for the liability balance is \$41,941.41.