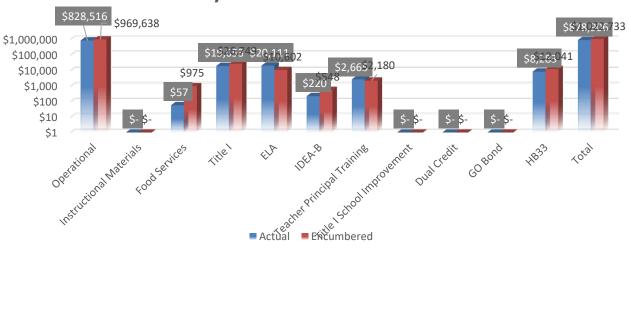

### **Budget to Actual:**

Percentage of budget spent includes actual and encumbered expenses. The dollar amounts are indicated on the second graph. The breakdown for actual versus encumbered is indicated in the third graph below.

|                                  | Fι | ınd Balance |    |             |    | Revenue      |                 |    |              | Exp | enditures         |                 |
|----------------------------------|----|-------------|----|-------------|----|--------------|-----------------|----|--------------|-----|-------------------|-----------------|
| Fund                             |    | Budgeted    | В  | udget (YTD) |    | Actual (YTD) | Balance         |    | Budget (YTD) | A   | ctual + Enc (YTD) | Balance         |
| Operational                      | \$ | 284,127     | \$ | 1,646,838   | \$ | 824,079      | \$<br>822,759   | \$ | 1,931,838    | \$  | 1,798,154         | \$<br>133,684   |
| Instructional Materials          | \$ | 3,869       | 0  |             | 0  |              | \$<br>-         | \$ | 2,000        | \$  | -                 | \$<br>2,000     |
| Food Services                    | \$ | 1,682       | 0  |             | 0  |              | \$<br>-         | \$ | 1,500        | \$  | 1,032             | \$<br>468       |
| Title I                          | \$ | -           | \$ | 117,703     | \$ | 25,503       | \$<br>92,200    | \$ | 117,703      | \$  | 30,713            | \$<br>86,990    |
| Entitlement IDEA-B               | \$ | -           | \$ | 46,030      | \$ | 47,420       | \$<br>(1,390)   | \$ | 46,030       | \$  | 45,803            | \$<br>227       |
| English Language Acquisition     | \$ | -           | \$ | 875         | \$ | 148          | \$<br>727       | \$ | 875          | \$  | 768               | \$<br>107       |
| Teacher/Principal Training & Rec | \$ | -           | \$ | 5,114       | \$ | 4,173        | \$<br>941       | \$ | 5,114        | \$  | 4,845             | \$<br>269       |
| CSI                              | \$ | -           | \$ | 4,208       | \$ |              | \$<br>4,208     | \$ | 4,208        | \$  | -                 | \$<br>4,208     |
| CARES Act                        | \$ | - 1         | \$ | -           | \$ | 36,025       | \$<br>(36,025)  | 0  |              | \$  | -                 | \$<br>-         |
| HEPA Filtration                  | \$ | -           | \$ | 174,748     | \$ | 98,929       | \$<br>75,819    | \$ | 174,748      | \$  | 146,116           | \$<br>28,632    |
| GEAR UP                          | \$ |             | \$ | 218,287     | \$ | 83,694       | \$<br>134,593   | \$ | 218,287      | \$  | 128,652           | \$<br>89,635    |
| GOB Library                      | \$ | -           | 0  |             | 0  |              | \$<br>-         | 0  |              | \$  | -                 | \$<br>-         |
| Instructional Materials          | \$ | 2,503       | 0  |             | 0  |              | \$<br>-         | 0  |              | \$  | -                 | \$<br>-         |
| HB-33                            | \$ | 440,936     | \$ | 92,340      | \$ | 4,383        | \$<br>87,957    | \$ | 636,803      | \$  | -                 | \$<br>636,803   |
| SB-9                             | \$ | -           | \$ | 46,763      | \$ | 2,216        | \$<br>44,547    | \$ | 263,727      | \$  | 20,324            | \$<br>243,403   |
| SB-9                             | \$ | 175,253     | \$ | 4,200       | \$ | -            | \$<br>4,200     | \$ | 8,296        | \$  | -                 | \$<br>8,296     |
| SB-9                             | \$ | -           | \$ | -           | \$ | 28,397       | \$<br>(28,397)  | \$ | -            | \$  | 84,608            | \$<br>(84,608)  |
| Total                            | \$ | 908,370     | \$ | 2,357,106   | \$ | 1,154,968    | \$<br>1,202,138 | \$ | 3,411,129    | \$  | 2,261,015         | \$<br>1,150,114 |