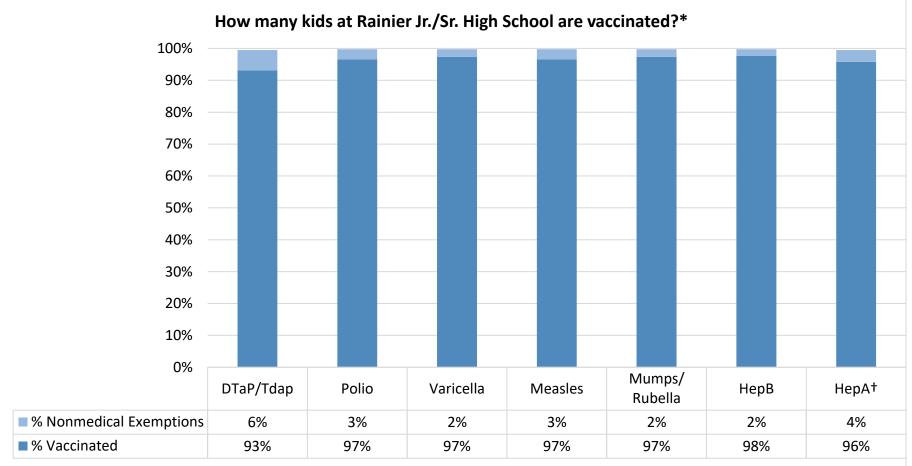

Number of children at the school\*\*: 379

**March 2023** 

Percent of children with no immunization or exemption record:

Percent of children with a medical exemption for one or more vaccine(s):

0%

<sup>\*</sup> Not all immunizations are required for all grades. These numbers may not total 100% if some children have medical exemptions, or are incomplete or in process with immunizations but do not need an exemption because they are on schedule.

<sup>†</sup>Blanks indicate this vaccine was not required in the grades at this school, or this vaccine was required for fewer than 10 children.