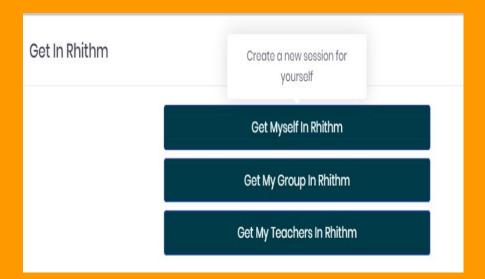

#### Once you are on the Rhithm website...

**Step 3:** Click on the Rhithm button by your name

**Step 4:** Click on "Get Myself in Rhithm" and take the Rhithm BellRinger

- Take the wellness check-in quiz!
- In the "Anything You'd Like To Add?" section, type more information to tell why you chose your emoji answer. Describe why you are feeling that way.