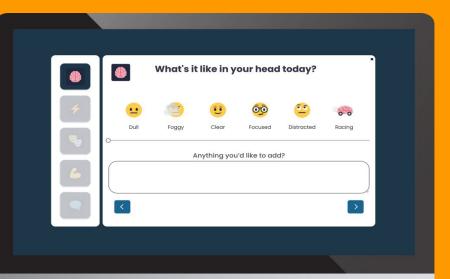

#### Once you are on the Rhithm website...

**Step 3:** Click on the Rhithm button by your name

**Step 4:** Click on "Get Myself in Rhithm" and take the Rhithm BellRinger

- Take the wellness check-in quiz!
- In the "Anything You'd Like To Add?" section, type more information to tell why you chose your emoji answer. Describe why you are feeling that way.

- At the end of the wellness check-in quiz, watch the videos that are provided to you. These videos provide problem solving and coping skills/strategies that you can practice and use to help with your feelings.
- You have to do **at least one** of the exercises/coping skills that are shown after you complete wellness check-in quiz to practice positive coping skills.