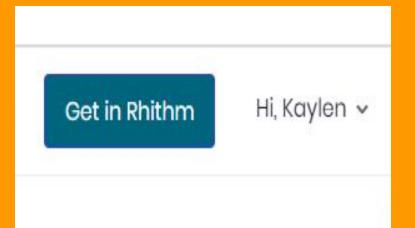

#### Once you are on the Rhithm website...

**Step 3:** Click on the Rhithm button by your name

**Step 4:** Click on "Get Myself in Rhithm" and take the Rhithm BellRinger

- Take the wellness check-in quiz!
- In the "Anything You'd Like To Add?" section, type more information to tell why you chose your emoji answer. Describe why you are feeling that way.