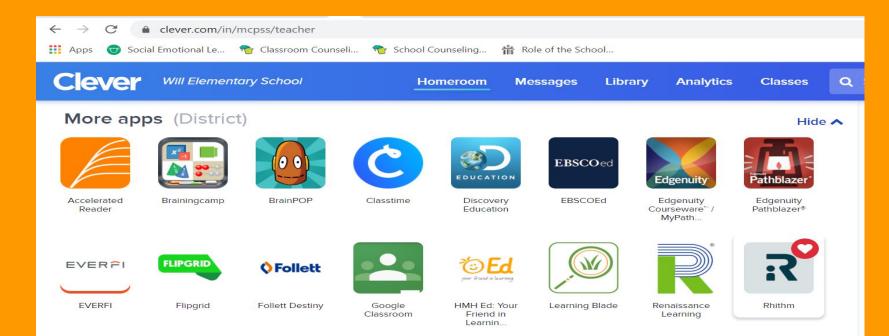

#### How Do I Get Into Rhithm? Step 2: Once in Clever, scroll down to the Rhithm app in the "More Apps" section.