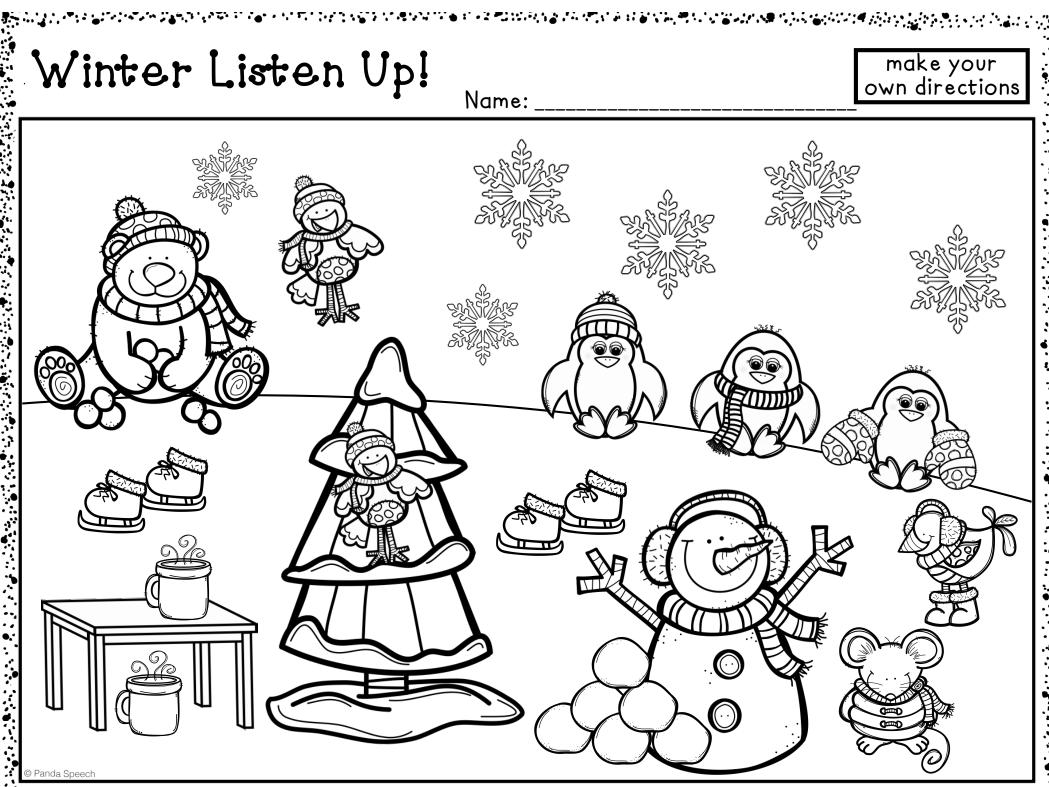

### WINTER LISTEN UP! A FOLLOWING DIRECTIONS COLORING ACTIVITY

Contents:

Page 3: One step directions level one (no color specification).
Page 4: One step directions level two (specifies color).
Page 5: Two step directions level one (no color specification).
Page 6: Two step directions level two (specifies color)
Page 7: Open ended or make your own directions.

The therapist/teacher will read prompts listed on the right side of the paper to the student(s). The student will color the picture according to the directions. No-prep and low ink!

Variations: Use the open-ended page and have the students give each other directions.