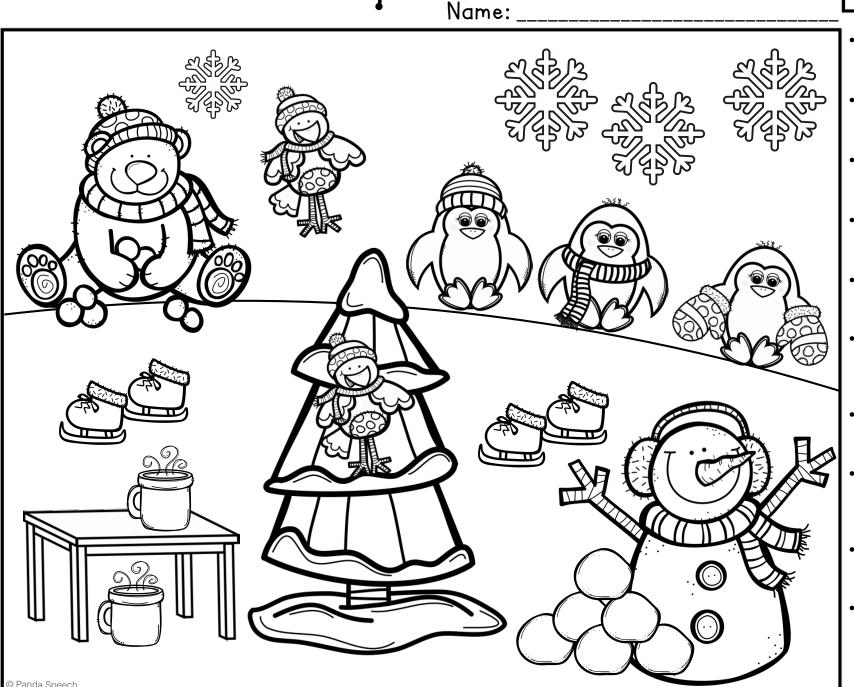

Winter Listen Up!

Name:

• Put an X on the polar bear's nose, then circle a penguin's hat.

Two-Steps

- Color one snowflake, then color one mug.
- Color one pair of skates, then color the table.
- Color a penguin's mittens, then color 3 snowballs.
- Draw an X on a penguin wearing a scarf, then color the tree.
- Color the bird above the tree, then circle the penguin wearing a scarf.
- Put an X on a snowflake, then circle one of the snowman's arms.
- Circle the bird in the tree, then color the snowman's scarf.
- Circle one ice skate, then put Xs on the snowman's buttons.
- Color the polar bear's scarf, then color the snowman's nose.