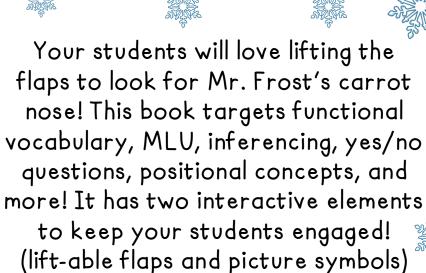

### Also check out my winter themed lift-a-flap book!

Also includes: A comprehension worksheet and a fun openended coloring activity!