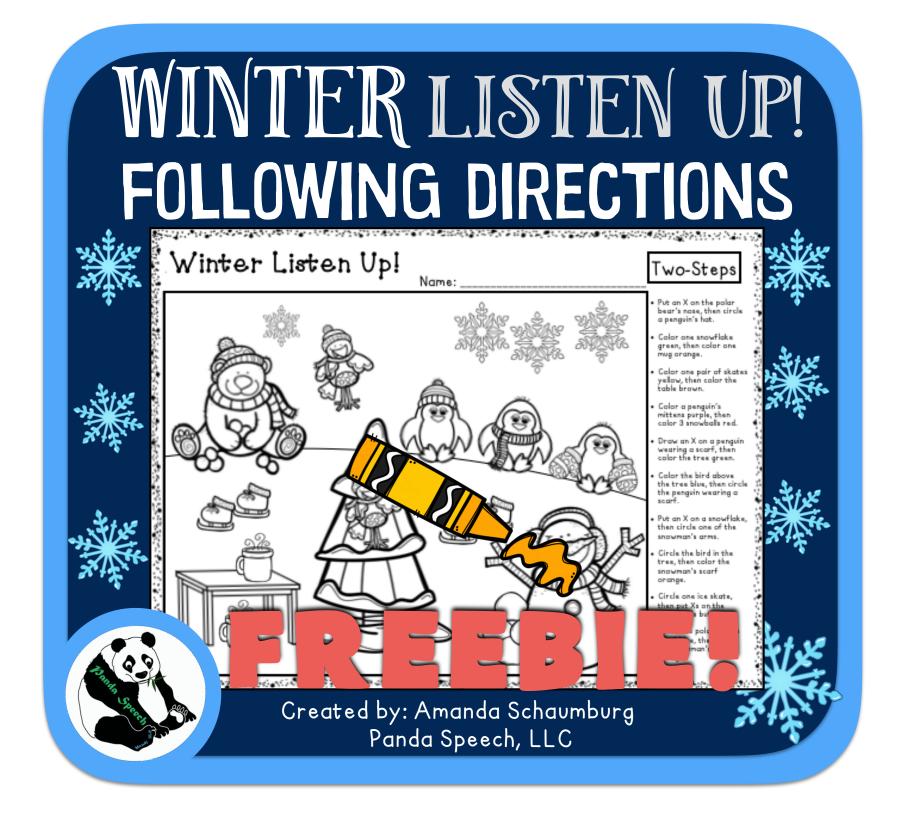

### WINTER LISTEN UP! A FOLLOWING DIRECTIONS COLORING ACTIVITY

Contents:

Page 3: One step directions level one (no color specification).
Page 4: One step directions level two (specifies color).
Page 5: Two step directions level one (no color specification).
Page 6: Two step directions level two (specifies color)
Page 7: Open ended or make your own directions.

The therapist/teacher will read prompts listed on the right side of the paper to the student(s). The student will color the picture according to the directions. No-prep and low ink!

Variations: Use the open-ended page and have the students give each other directions.

Winter Listen Up!

Name:

• Put an X on the polar bear's nose, then circle a penguin's hat.

Two-Steps

- Color one snowflake, then color one mug.
- Color one pair of skates, then color the table.
- Color a penguin's mittens, then color 3 snowballs.
- Draw an X on a penguin wearing a scarf, then color the tree.
- Color the bird above the tree, then circle the penguin wearing a scarf.
- Put an X on a snowflake, then circle one of the snowman's arms.
- Circle the bird in the tree, then color the snowman's scarf.
- Circle one ice skate, then put Xs on the snowman's buttons.
- Color the polar bear's scarf, then color the snowman's nose.