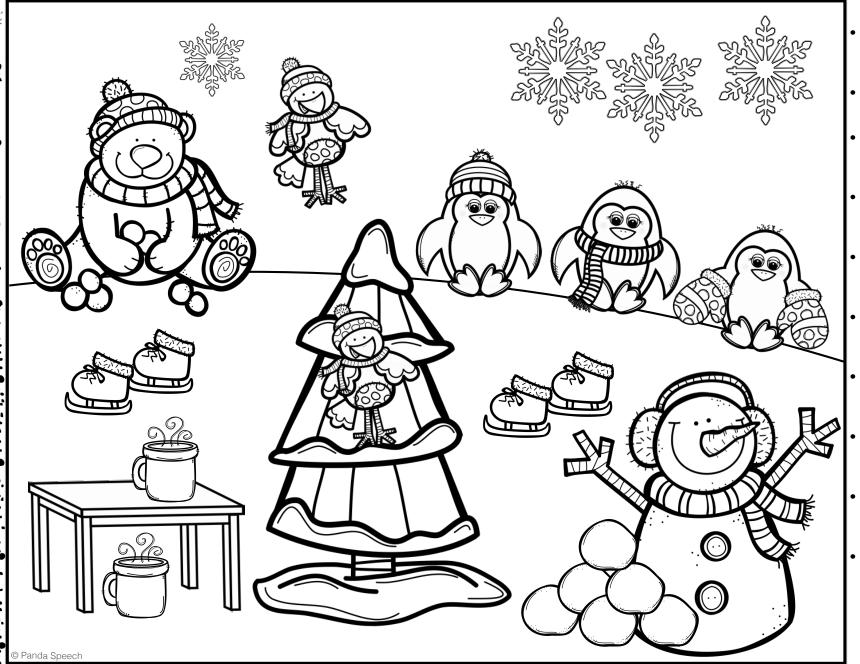

### WINTER LISTEN UP! A FOLLOWING DIRECTIONS COLORING ACTIVITY

Contents:

Page 3: One step directions level one (no color specification).
Page 4: One step directions level two (specifies color).
Page 5: Two step directions level one (no color specification).
Page 6: Two step directions level two (specifies color)
Page 7: Open ended or make your own directions.

The therapist/teacher will read prompts listed on the right side of the paper to the student(s). The student will color the picture according to the directions. No-prep and low ink!

Variations: Use the open-ended page and have the students give each other directions.