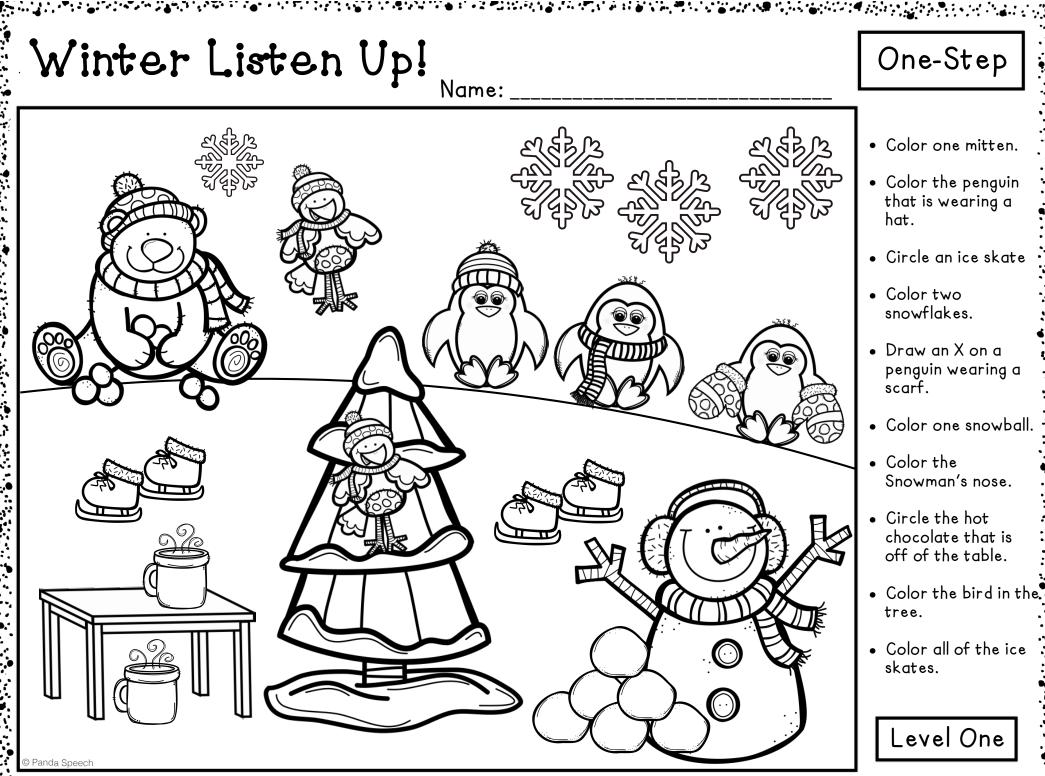

### WINTER LISTEN UP! A FOLLOWING DIRECTIONS COLORING ACTIVITY

Contents:

Page 3: One step directions level one (no color specification).
Page 4: One step directions level two (specifies color).
Page 5: Two step directions level one (no color specification).
Page 6: Two step directions level two (specifies color)
Page 7: Open ended or make your own directions.

The therapist/teacher will read prompts listed on the right side of the paper to the student(s). The student will color the picture according to the directions. No-prep and low ink!

Variations: Use the open-ended page and have the students give each other directions.