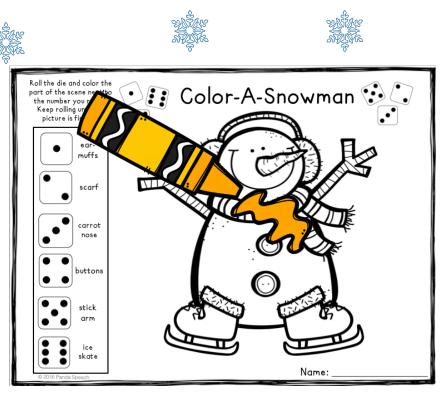

### WINTER LISTEN UP! A FOLLOWING DIRECTIONS COLORING ACTIVITY

Contents:

Page 3: One step directions level one (no color specification).
Page 4: One step directions level two (specifies color).
Page 5: Two step directions level one (no color specification).
Page 6: Two step directions level two (specifies color)
Page 7: Open ended or make your own directions.

The therapist/teacher will read prompts listed on the right side of the paper to the student(s). The student will color the picture according to the directions. No-prep and low ink!

Variations: Use the open-ended page and have the students give each other directions.