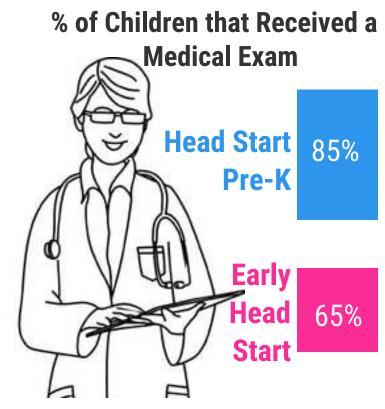

### % of Eligible Children Served

88% 85% 87% **Head Start** Pre-K (Virtual) Early Head Start

**AVERAGE MONTHLY ENROLLMENT** 

Early Head Start 100%

% of Children that Received a Dental Exam

Head Start / Pre-K