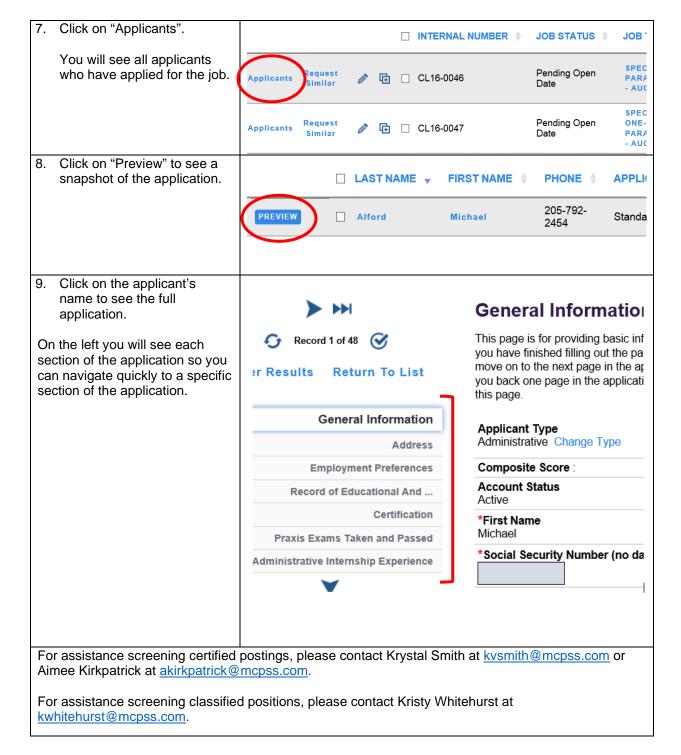

pen<br>Date       | SPECIAL EDUCATION<br>PARAPROFESSIONAL<br>- AUGUSTA EVANS               | Exceptional Education Augusta Evans School Of Support - K-12 Paraprofessional | 5/16/ |
|    |                                                                                                              | Pending Open<br>Date       | SPECIAL EDUCATION<br>ONE-ON-ONE<br>PARAPROFESSIONAL<br>- AUGUSTA EVANS | Exceptional Education Augusta Evans School Support - K-12 Paraprofessional    | 5/16/ |
|    |                                                                                                              | Open                       | PRINCIPAL - BURNS<br>MIDDLE SCHOOL                                     | Middle/Junior Burns Middle School 04                                          | 4/21/ |