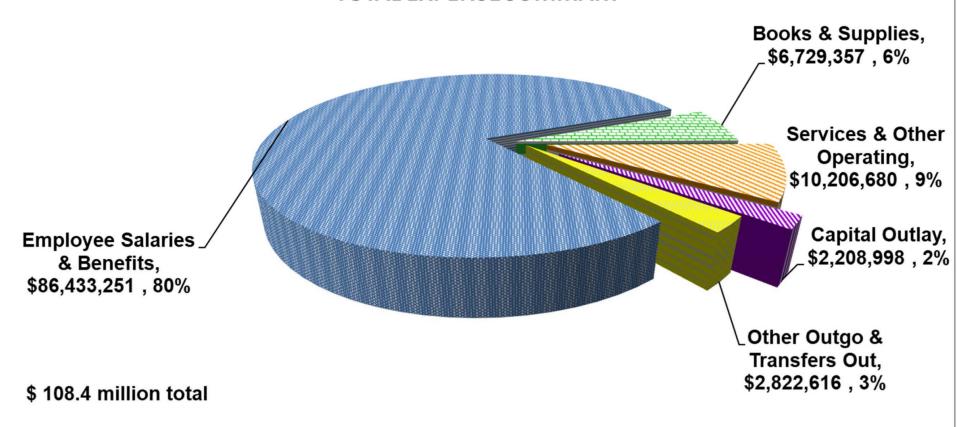

## SANTA MARIA JOINT UNION HIGH SCHOOL DISTRICT 2019-20 Adopted Budget TOTAL EXPENSE SUMMARY

#### Salaries, Wages, and Benefits

Projected expenditures for salaries, wages, and benefits total \$86.43 million in the 2019-20 budget year. This total amounts to 80.01% of the District's total expenditures. Of this amount, \$12.07 million is budgeted in the LCAP plan. In total, salaries, wages, and benefits increase by \$5,447,777 from the estimated actuals. Components of this increase, by bargaining unit/employee group, are detailed in the tables following.

Books and Supplies, Services, Capital Outlay
In total, expenditures for Books and Supplies, Services, and Capital Outlay <u>decrease</u> by \$8,606,219 from the estimated actuals, as shown in the table below: