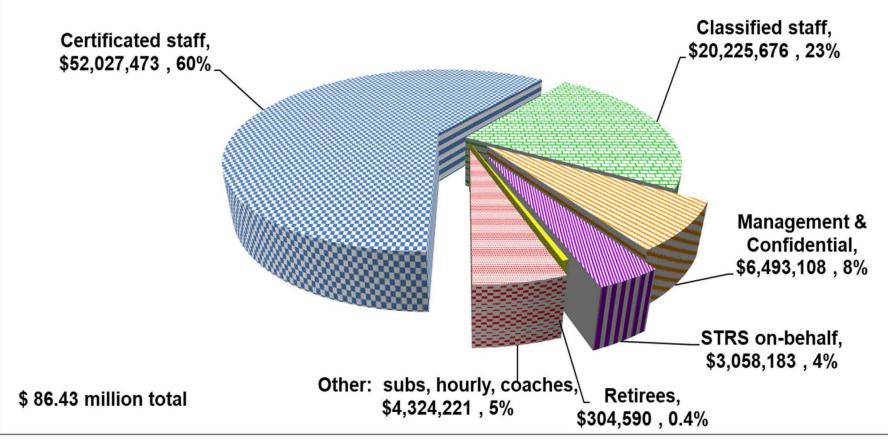

#### Salaries, Wages, and Benefits

Projected expenditures for salaries, wages, and benefits total \$86.43 million in the 2019-20 budget year. This total amounts to 80.01% of the District's total expenditures. Of this amount, \$12.07 million is budgeted in the LCAP plan. In total, salaries, wages, and benefits increase by \$5,447,777 from the estimated actuals. Components of this increase, by bargaining unit/employee group, are detailed in the tables following.

| CERTIFICATED                                                    | FTE   | COST         |
|-----------------------------------------------------------------|-------|--------------|
| Increased cost for step/column movement plus 2% COLA including  |       |              |
| statutory benefits                                              |       | \$ 1,518,117 |
| Increased costs due to 0.42 percentage point increase in STRS   |       | 158,914      |
| Increased costs due to 2.671 percentage point increase in PERS  |       |              |
| (A few members of Certificated staff are in the PERS retirement |       |              |
| system)                                                         |       | 47,516       |
| Increased costs from increase in Workers Comp rate by 0.043     |       |              |
| percentage points                                               |       | 51,460       |
| New staffing:                                                   |       |              |
| EL Coordinator (position not filled in prior year)              | 1.00  | 103,957      |
| Teachers due to increased enrollment                            | 9.40  | 862,235      |
| Teachers for LCAP Goal 1                                        | 8.80  | 856,751      |
| Sped SH Teachers SESP classes                                   | 3.00  | 271,732      |
| Changes associated with non-position pay:                       |       |              |
| Ag extra days                                                   |       | 9,258        |
| Other non-position related pay, hourly, subs, etc               |       | 10,323       |
| Summer school                                                   |       | 83,325       |
| CERTIFICATED total                                              | 22.20 | 3,973,588    |

| CLASSIFIED                                                     | FTE    | COST         |
|----------------------------------------------------------------|--------|--------------|
| Increased cost for step/column movement including statutory    |        |              |
| benefits                                                       |        | \$ 191,661   |
| Increased costs associated with vacation and/or longevity      |        |              |
| increments                                                     |        | 3,347        |
| Increased costs due to 2.671 percentage point increase in PERS |        | 441,895      |
| Increased costs due to 0.42 percentage point increase in STRS  |        | 2,712        |
| Increased costs from increase in Workers Comp rate by 0.043    |        |              |
| percentage points                                              |        | 13,546       |
| Bus Driver route re-bids                                       |        | 27,540       |
| New staffing:                                                  |        |              |
| Bilingual Instructional Aides                                  | 2.44   | 84,185       |
| Instructional Aides I & II                                     | 11.00  | 378,065      |
| LVN Health                                                     | 0.80   | 33,507       |
| Reallocating savings from prior year vacancies                 | (1.24) | (37,270)     |
| Changes associated with non-position pay:                      |        |              |
| ELPAC (previously CELDT) testing (hourly)                      |        | (10,000)     |
| Other subs, extra hours & OT various depts.                    |        | 120,398      |
| Coaching Stipends                                              |        | 13,300       |
| CLASSIFIED total                                               | 13.00  | \$ 1,262,887 |

| MANAGEMENT/CONF                                                 | FTE  | COST          |
|-----------------------------------------------------------------|------|---------------|
| Increased cost for step/column movement including statutory     |      |               |
| benefits                                                        |      | \$<br>21,277  |
| Increased costs due to 2.671 percentage point increase in PERS  |      | 49,016        |
| Increased costs due to 0.42 percentage point increase in STRS   |      | 35,404        |
| Increased costs from increase in Workers Comp rate by 0.043     |      |               |
| percentage points                                               |      | 3,479         |
| New Staffing:                                                   |      |               |
| Director CTE                                                    | 1.00 | 139,380       |
| Savings from retirements/replacements and projected lower costs |      | (37,253)      |
| MANAGEMENT/CONF total                                           | 1.00 | \$<br>211,303 |