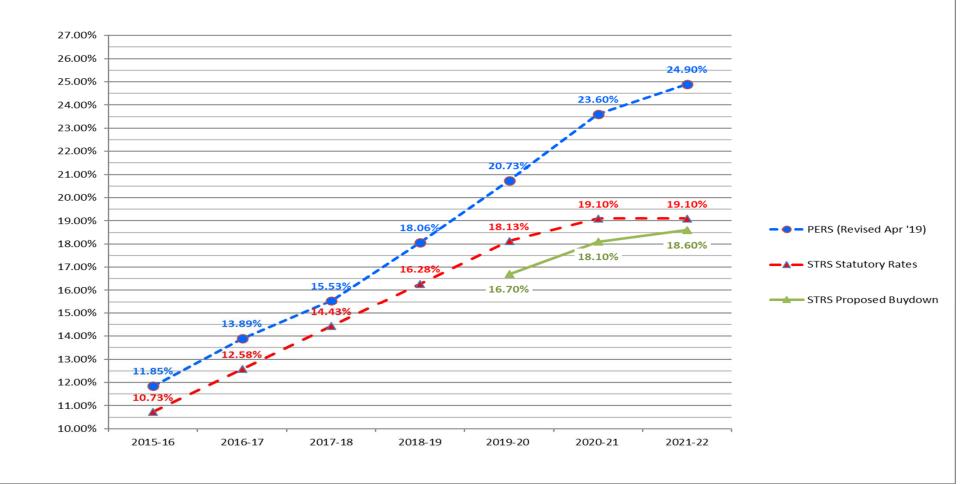

The May Revision appropriates \$500 million non-Proposition 98 funds to reduce the 2019-20 CalSTRS employer contribution rate from 18.13% to 16.7%. The January proposal included \$3 billion to reduce CalSTRS long-term liabilities to buy down the employer contribution rates over the next two years. There is no funding assistance currently proposed for PERS retirement system and these costs continue to increase year to year. It's important to keep in mind the year to year changes in the rates that the District pays for contributions to STRS and PERS are still increasing, 0.42% for STRS and PERS is 2.671% increase in 2019-20 from the prior year.

#### Local Revenues

- ➤ Local Revenues include interest earnings, facility use fees, a transfer of Special Ed appropriations from SELPA, and a variety of reimbursements and fee-for-service programs. Typically the District adjusts its budget for Local Revenues based on actual receipts and reimbursements.
- For both subsequent years, Local Revenues remain unchanged from 2019/20.

#### **EXPENDITURES**

#### Salaries, Wages and Benefits:

- > Step and Longevity increases for all employees of \$1,041,618 for 2020/21 and \$1,005,719 for 2021/22.
- ➤ The District annually projects attrition of 5.0 Certificated FTE's from retirements. The salary and benefit savings from these retirements, offset by salary and benefit costs for replacement employees, and continuing health benefits for the retirees, results in a net decrease of \$100,319 in 2020/21 and \$100,319 in 2021/22.
- ➤ Based on projected enrollment and hiring ratios, there is no increase to Certificated FTE's in 2020/21. For 2021/22 enrollment remains unchanged from 2020/21.
- ➤ Legislation passed in 2016 has resulted in statutory rate increases for the District's contribution to the State Teachers' Retirement System. The rate increases for the subsequent year is 2.4 percentage points in 2020/21 in the amount of \$1,038,369. For 2021/22, the statutory rate is unchanged from 2020/21.
- ➤ Similarly, while not set in statute, the rates for the District's contribution to the Public Employees' Retirement System (PERS) are projected by the PERS board annually in May to set the following year's rate. For 2020/21 the increase is 2.87 percentage points, or \$517,036 increase from 2019/20. For 2021/22 the projection is an increase 1.3 percentage points, resulting in an increase of \$234,442 from 2020/21.
- ➤ Based on increased salary costs for step-column movement, the 1% pre-funding of retiree health benefits increases by \$8,038 in 2020/21, and \$7,801 in 2021/22.
- ➤ Based on an actuarial study of the District's OPEB liability, the provision for the retiree health benefits pay as you go amount increases by \$263,389 in 2020/21, and increases by \$198,402 in 2021/22.
- ➤ In total, costs for salaries, wages, and benefits <u>increase</u> from 2019/20 to 2020/21 by \$2,768,131 and <u>increase</u> from 2020/21 to 2021/22 by \$1,346,045. All of the changes noted above are summarized in the table on the following page.
- ➤ PLEASE NOTE: There are no COLA increases for salaries and benefits included in 2020/21 or 2021/22, as these are subject to negotiations.