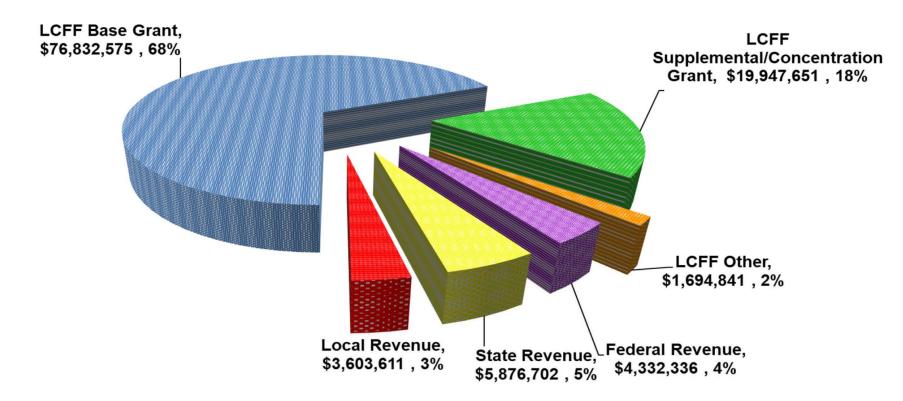

## SANTA MARIA JOINT UNION HIGH SCHOOL DISTRICT 2019-20 Adopted Budget TOTAL REVENUE SUMMARY

\$ 112.28 million total

#### **REVENUES:**

LCFF Sources

For the District's 2019-20 Adopted Budget, revenue from LCFF sources is projected utilizing the LCFF simulator tool as provided by the Fiscal Crisis and Management Assistance Team ("FCMAT"). A comparison to the 2018-19 Estimated Actuals in the components of LCFF revenue is summarized in the table below.

|                                                   | 2018-19<br>Estimated<br>Actuals |      | 019-20<br>Budget | I  | Difference |
|---------------------------------------------------|---------------------------------|------|------------------|----|------------|
| LCFF State Aid Funding                            |                                 |      |                  |    |            |
| Base Grant                                        | \$<br>71,927,123                | \$76 | 6,832,575        | \$ | 4,905,452  |
| Supplemental/Concentration Grant                  | 18,132,644                      | 19   | 9,947,651        |    | 1,815,007  |
| Total LCFF State Aid                              | 90,059,767                      | 96   | 6,780,226        |    | 6,720,459  |
| Property Tax Transfer SBCEO for Special Education | 1,674,947                       | 1    | 1,694,841        |    | 19,894     |
| Total Revenues, LCFF Sources                      | \$<br>91,734,714                | \$98 | 3,475,067        | \$ | 6,740,353  |
| Funded LCFF <u>Base Grant</u> / ADA:              | \$<br>9,285                     | \$   | 9,617            | \$ | 332        |
| Funded ADA                                        | 7,747                           |      | 7,989            |    |            |

The California Department of Finance provides the data for the factors to use in the LCFF simulator tool. For 2019-20, these include a COLA adjustment to the <u>target</u> base grant per ADA for the District's 9-12 grade span of 3.26% for 2019-20, with gap funding at 100%. Supplemental and concentration grant funding is based on a three-year average of the percentage of the District's pupils that are either low-income, English learners, or foster youth. For 2018-19, the District's percentage was 75.70%. For the 2019-20 budget year, this average is projected to increase to 76.55%. As part of the legislation that enacted the LCFF funding model, and the accompanying requirement for an LCAP plan, supplemental and concentration grant funding is required to be expended to provide increased services to the target groups of low income, English learner, and foster youth students.