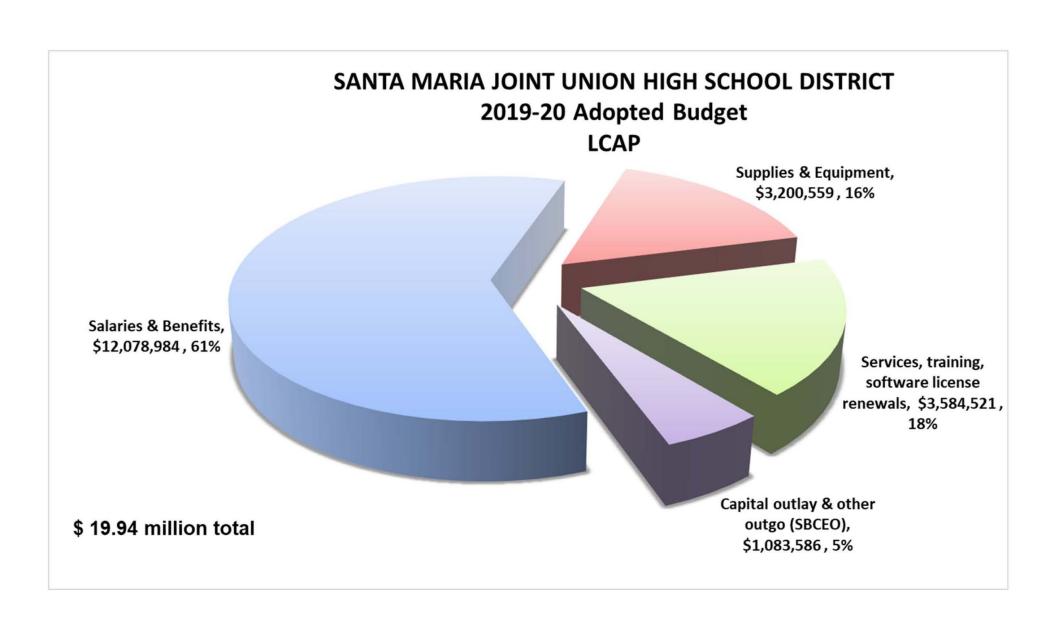

#### Salaries, Wages, and Benefits

Projected expenditures for salaries, wages, and benefits total \$86.43 million in the 2019-20 budget year. This total amounts to 80.01% of the District's total expenditures. Of this amount, \$12.07 million is budgeted in the LCAP plan. In total, salaries, wages, and benefits increase by \$5,447,777 from the estimated actuals. Components of this increase, by bargaining unit/employee group, are detailed in the tables following.