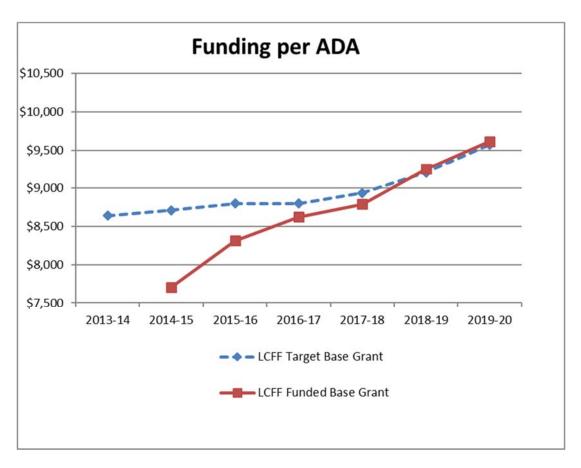

|                                                   | 2018-19<br>Estimated<br>Actuals |      | 019-20<br>Budget | I  | Difference |
|---------------------------------------------------|---------------------------------|------|------------------|----|------------|
| LCFF State Aid Funding                            |                                 |      |                  |    |            |
| Base Grant                                        | \$<br>71,927,123                | \$76 | 6,832,575        | \$ | 4,905,452  |
| Supplemental/Concentration Grant                  | 18,132,644                      | 19   | 9,947,651        |    | 1,815,007  |
| Total LCFF State Aid                              | 90,059,767                      | 96   | 6,780,226        |    | 6,720,459  |
| Property Tax Transfer SBCEO for Special Education | 1,674,947                       | 1    | 1,694,841        |    | 19,894     |
| Total Revenues, LCFF Sources                      | \$<br>91,734,714                | \$98 | 3,475,067        | \$ | 6,740,353  |
| Funded LCFF <u>Base Grant</u> / ADA:              | \$<br>9,285                     | \$   | 9,617            | \$ | 332        |
| Funded ADA                                        | 7,747                           |      | 7,989            |    |            |

The California Department of Finance provides the data for the factors to use in the LCFF simulator tool. For 2019-20, these include a COLA adjustment to the <u>target</u> base grant per ADA for the District's 9-12 grade span of 3.26% for 2019-20, with gap funding at 100%. Supplemental and concentration grant funding is based on a three-year average of the percentage of the District's pupils that are either low-income, English learners, or foster youth. For 2018-19, the District's percentage was 75.70%. For the 2019-20 budget year, this average is projected to increase to 76.55%. As part of the legislation that enacted the LCFF funding model, and the accompanying requirement for an LCAP plan, supplemental and concentration grant funding is required to be expended to provide increased services to the target groups of low income, English learner, and foster youth students.

A graphical display of the Base Grant amounts per ADA, target and funded target, is presented on the following page.

#### LCFF Sources

For this Adopted Budget, the District is projecting revenue from LCFF sources using the simulator tool provided by the Fiscal Crisis and Management Assistance Team ("FCMAT"). FCMAT's calculations use inflation and gap funding percentage estimates provided by the California Department of Finance, and then allows for entry of district-variable data such as ADA by grade span, and the percentage of the count of unduplicated students who are English learners, foster youth, or who qualify for free or reduced-price meals. This factor is often referred to as "FRPM/EL". The table below illustrates the various components of income from LCFF sources for the budget and two subsequent years.

|                                      | 2019-20    | 2020-21           |    | 2021-22     |
|--------------------------------------|------------|-------------------|----|-------------|
| LCFF State Aid Funding               | 2010 20    | 2020 21           |    | 202 : 22    |
| Base Grant                           | \$76,832,5 | 75 \$ 79,121,974  | \$ | 81,326,967  |
|                                      |            |                   | -  |             |
| Supplemental/Concentration Grant     | 19,947,6   |                   | _  | 21,137,924  |
| Total LCFF State Aid                 | 96,780,2   | 26 99,684,262     |    | 102,464,891 |
|                                      |            |                   |    |             |
| Property Tax Transfer SBCEO for      |            |                   |    |             |
| Special Education                    | 1,694,8    | 41 1,694,841      |    | 1,694,841   |
|                                      |            |                   |    |             |
| Total Revenues, LCFF Sources         | \$98,475,0 | 67 \$ 101,379,103 | \$ | 104,159,732 |
|                                      |            |                   |    |             |
| Funded LCFF <u>Base Grant</u> / ADA: | \$ 9,6     | 17 \$ 9,904       | \$ | 10,180      |
|                                      |            |                   |    |             |
| Funded ADA (includes COE)            | 79         | 7989              | )  | 7989        |

- ➤ In 2020/21, revenues from LCFF sources <u>increase</u> from 2019/20 by \$2,904,036. Of this amount, \$614,637 is attributable to an increase in supplemental/concentration grant funding and is required to be expended on increasing services for the District's target population of English learners, foster youth, and economically disadvantaged students ("FRPM/EL"). The estimated funded LCFF base grant per ADA is \$9,904.
- In 2021/22, revenues from LCFF sources <u>increase</u> from 2020/21 by \$2,780,629. The amount of the increase attributable to the District's FRPM/EL population is \$575,636. The estimated funded LCFF base grant per ADA is \$10,180.