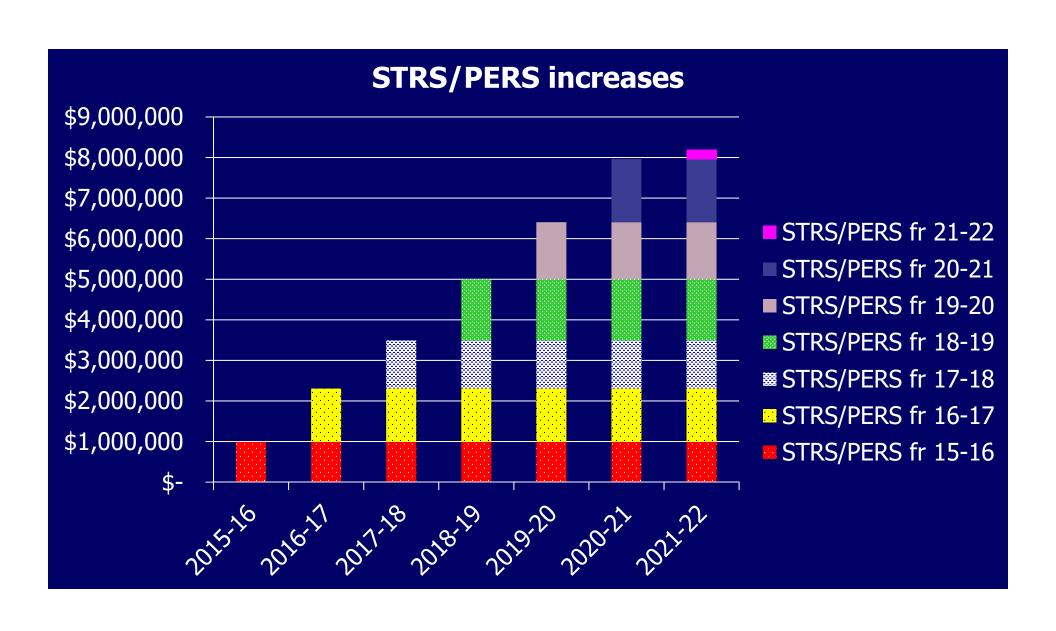

The May Revision appropriates \$500 million non-Proposition 98 funds to reduce the 2019-20 CalSTRS employer contribution rate from 18.13% to 16.7%. The January proposal included \$3 billion to reduce CalSTRS long-term liabilities to buy down the employer contribution rates over the next two years. There is no funding assistance currently proposed for PERS retirement system and these costs continue to increase year to year. It's important to keep in mind the year to year changes in the rates that the District pays for contributions to STRS and PERS are still increasing, 0.42% for STRS and PERS is 2.671% increase in 2019-20 from the prior year.

#### Local Revenues

- ➤ Local Revenues include interest earnings, facility use fees, a transfer of Special Ed appropriations from SELPA, and a variety of reimbursements and fee-for-service programs. Typically the District adjusts its budget for Local Revenues based on actual receipts and reimbursements.
- For both subsequent years, Local Revenues remain unchanged from 2019/20.

#### **EXPENDITURES**

#### Salaries, Wages and Benefits:

- > Step and Longevity increases for all employees of \$1,041,618 for 2020/21 and \$1,005,719 for 2021/22.
- ➤ The District annually projects attrition of 5.0 Certificated FTE's from retirements. The salary and benefit savings from these retirements, offset by salary and benefit costs for replacement employees, and continuing health benefits for the retirees, results in a net decrease of \$100,319 in 2020/21 and \$100,319 in 2021/22.
- ➤ Based on projected enrollment and hiring ratios, there is no increase to Certificated FTE's in 2020/21. For 2021/22 enrollment remains unchanged from 2020/21.
- ➤ Legislation passed in 2016 has resulted in statutory rate increases for the District's contribution to the State Teachers' Retirement System. The rate increases for the subsequent year is 2.4 percentage points in 2020/21 in the amount of \$1,038,369. For 2021/22, the statutory rate is unchanged from 2020/21.
- ➤ Similarly, while not set in statute, the rates for the District's contribution to the Public Employees' Retirement System (PERS) are projected by the PERS board annually in May to set the following year's rate. For 2020/21 the increase is 2.87 percentage points, or \$517,036 increase from 2019/20. For 2021/22 the projection is an increase 1.3 percentage points, resulting in an increase of \$234,442 from 2020/21.
- ➤ Based on increased salary costs for step-column movement, the 1% pre-funding of retiree health benefits increases by \$8,038 in 2020/21, and \$7,801 in 2021/22.
- ➤ Based on an actuarial study of the District's OPEB liability, the provision for the retiree health benefits pay as you go amount increases by \$263,389 in 2020/21, and increases by \$198,402 in 2021/22.
- ➤ In total, costs for salaries, wages, and benefits <u>increase</u> from 2019/20 to 2020/21 by \$2,768,131 and <u>increase</u> from 2020/21 to 2021/22 by \$1,346,045. All of the changes noted above are summarized in the table on the following page.
- ➤ PLEASE NOTE: There are no COLA increases for salaries and benefits included in 2020/21 or 2021/22, as these are subject to negotiations.