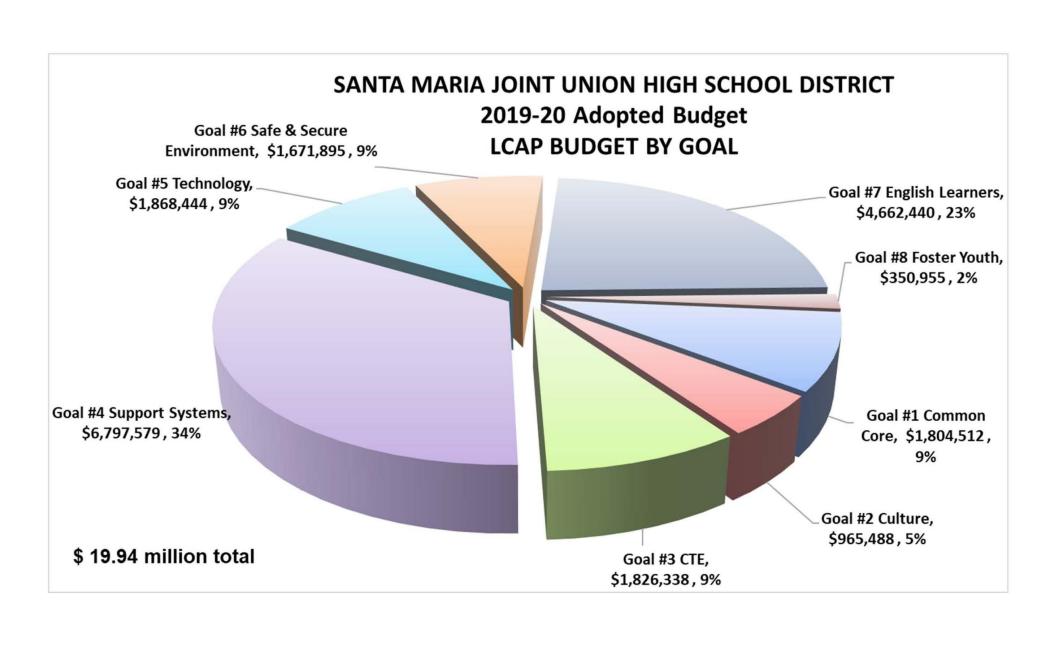

The District's Governing Board is required to conduct a public hearing to review its Local Control and Accountability Plan ("LCAP") at the same meeting as the hearing for the District's budget. The District's LCAP plan contains many goals and initiatives to provide increased services to its target population of foster youth, low income and English learners. The plan was developed after many hours of meetings and consultations with stakeholders. These meetings were used to evaluate the progress towards the goals that were contained in the prior year's plan, and to make revisions for the District's 2019-20 LCAP plan. The District's budget that is being proposed for adoption for the 2019-20 year reflects the goals and expenditures contained in its LCAP plan. The State Board of Education made some significant revisions for the LCAP plan template for use beginning in the 2017-18 year; the 2019-20 year is the final year using this template which now includes a Budget overview for Parents to improve transparency and highlight planned revenue and expenditures for the upcoming LCAP plan budget year and report on estimated actual expenditures for the 2018-19 year.

The California Department of Finance provides the data for the factors to use in the LCFF simulator tool. For 2019-20, these include a COLA adjustment to the <u>target</u> base grant per ADA for the District's 9-12 grade span of 3.26% for 2019-20, with gap funding at 100%. Supplemental and concentration grant funding is based on a three-year average of the percentage of the District's pupils that are either low-income, English learners, or foster youth. For 2018-19, the District's percentage was 75.70%. For the 2019-20 budget year, this average is projected to increase to 76.55%. As part of the legislation that enacted the LCFF funding model, and the accompanying requirement for an LCAP plan, supplemental and concentration grant funding is required to be expended to provide increased services to the target groups of low income, English learner, and foster youth students.

A graphical display of the Base Grant amounts per ADA, target and funded target, is presented on the following page.