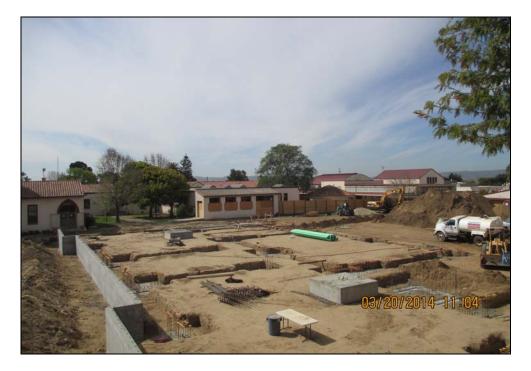

#### C2004 SMHS New Classroom Building at Broadway – Rachlin Architects (Photos)

- Work completed this period includes the installation of underground utilities, steel rebar and concrete footing walls.
- Construction remains on schedule for April 2015 completion.

# **Photo Gallery**

SMHS - 14 Classroom Building Concrete Reinforcing Bars & Elevator Footings

SMHS - 14 Classroom Building Elevator Pit Takes Shape

SMHS - Cleaning the Track for Track & Field Season

SMHS - Gum Cleaning Maneuvers Outside the Cafeteria