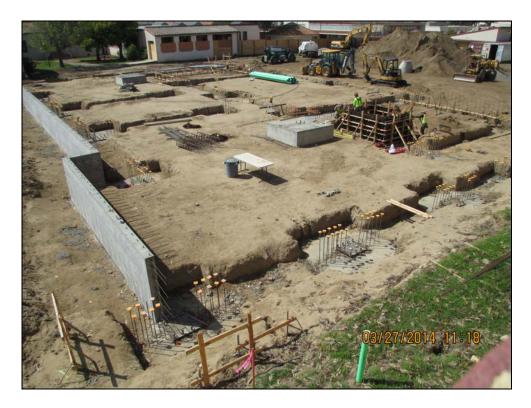

#### C2004 SMHS New Classroom Building at Broadway – Rachlin Architects (Photos)

- Work completed this period includes the installation of underground utilities, steel rebar and concrete footing walls.
- Construction remains on schedule for April 2015 completion.

# **Photo Gallery**

SMHS - 14 Classroom Building Concrete Reinforcing Bars & Elevator Footings

SMHS - 14 Classroom Building Elevator Pit Takes Shape

SMHS - Cleaning the Track for Track & Field Season

SMHS - Gum Cleaning Maneuvers Outside the Cafeteria