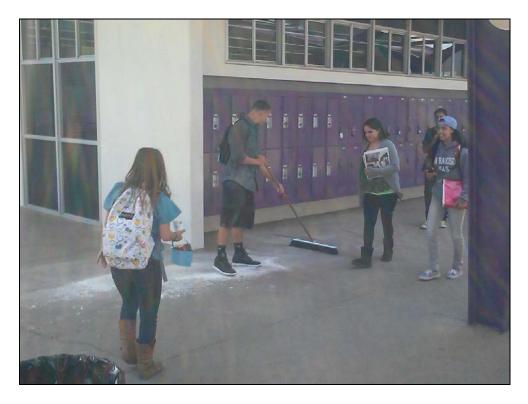

#### ERHS

- Replaced an irrigation valve near the Industrial Arts Building and relocated it for maintenance improved accessibility. (Photo)
- Cleaned roof gutters on the Administration building, as well as all other buildings on the upper campus (100's, 200's and 300 Blocks).
- Performed temporary repairs to the gymnasium roof. (Photo)
- Rekeyed 30 portable classrooms in the east parking lot to the PRIMUS lock system for consistency throughout campus.
- Installed a key drop box in Administration for substitutes to deposit their keys at the end of the day.
- Completed the scheduled HVAC filter change (Photo)
- Completed replacement of ceiling tiles throughout campus as a follow-up to the annual Williams Settlement FIT inspection.
- Installed dishwasher in the kitchen that supports rooms 231 and 235.
- Continued the program of exterior sunshade removal and repainting throughout the campus.
- Checked and reset clocks for daylight savings time. Reset exterior lighting timers throughout campus for daylight savings time.
- Continued pressure washer gum removal.
- Continued responding to "Birthday" flour bombings. (Photo)
- Setup several events: college fair, parent college night, testing, teen impact drive, PIVOT training, Sadie Hawkins Dance, bake sale, Renaissance Awards Ceremony, softball, baseball, soccer, track & field, volleyball, tennis, swimming.
- Delta Striped Delta High School's playfield for a soccer game.
- Preventive work order hours 61
- Routine work order hours 169
- Total work orders completed 134
- Event setup hours 104