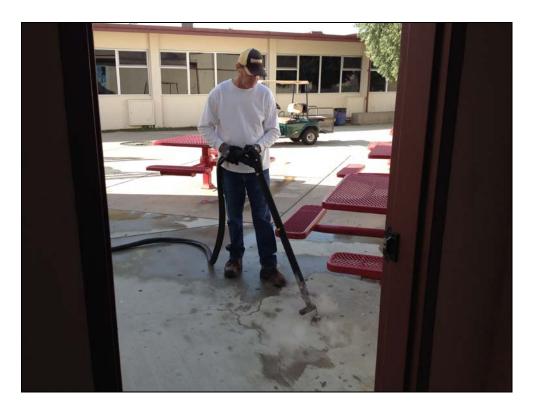

# **Photo Gallery**

SMHS - 14 Classroom Building Concrete Reinforcing Bars & Elevator Footings

SMHS - 14 Classroom Building Elevator Pit Takes Shape

SMHS - Cleaning the Track for Track & Field Season

SMHS - Gum Cleaning Maneuvers Outside the Cafeteria