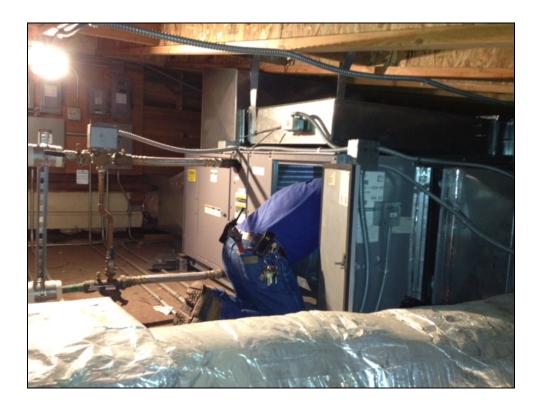

ERHS - Juan Rodriguez Uncovers an Irrigation Valve Buried Behind a Retaining Wall

ERHS - Jimmy Salutan Makes Temporary Repairs to the Gymnasium Roof

ERHS - Bernie Rayner Replaces Heater Filters in the Attic Crawl Space