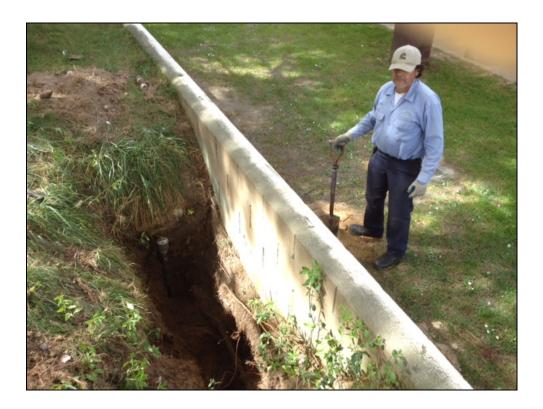

ERHS - Juan Rodriguez Uncovers an Irrigation Valve Buried Behind a Retaining Wall

ERHS - Jimmy Salutan Makes Temporary Repairs to the Gymnasium Roof

ERHS - Bernie Rayner Replaces Heater Filters in the Attic Crawl Space