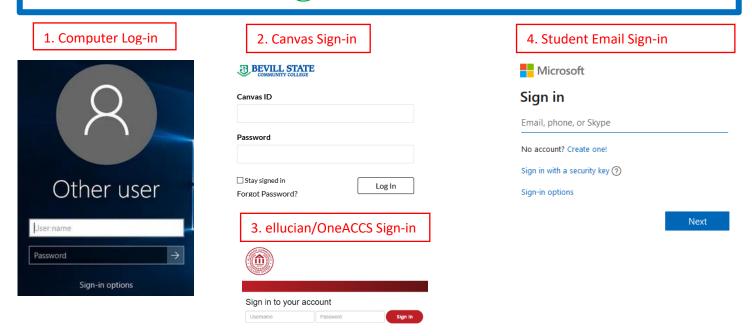

## **Accessing Student Accounts**

Students will use the following format to log into all BSCC accounts:

BSCC student email address:

first initial of your first name+your entire last name+last 4 digits of your <u>A-number@student.bscc.edu</u>

Password will be: BSCCmmddyy (BSCC+your six-digit date of birth in the format of two-digit month + two-digit day + two-digit year).

## **EXAMPLE:**

Name: John Doe Student #A0123456

Username: jdoe3456@student.bscc.edu

Password: BSCCmmddyy (BSCC plus your six-digit date of birth)

If you need assistance, please go to:
<a href="https://www.bscc.edu/students/current-students/oneaccs-student-email">https://www.bscc.edu/students/current-students/oneaccs-student-email</a> or call Computer Services: