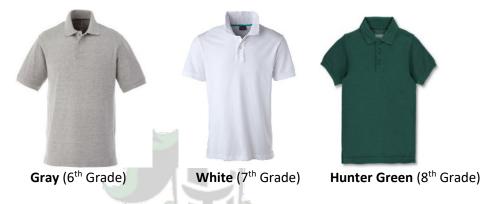

### <u>Tops</u>

- Solid color polo style or button-down shirt (long or short sleeves).
- School-sponsored spirit shirts can be worn on designated days with uniform pants.