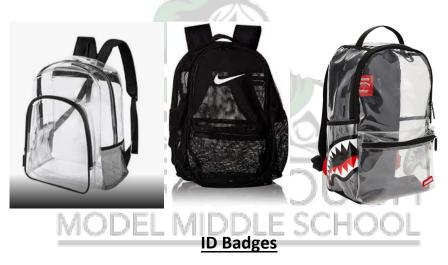

### **Backpacks**

- Clear or Mesh backpacks only.
- Students will not be allowed to use other bookbags.

- Students will receive an ID Badge and should always wear.
- ID Badges will be used for breakfast, lunch, and to check out library books.