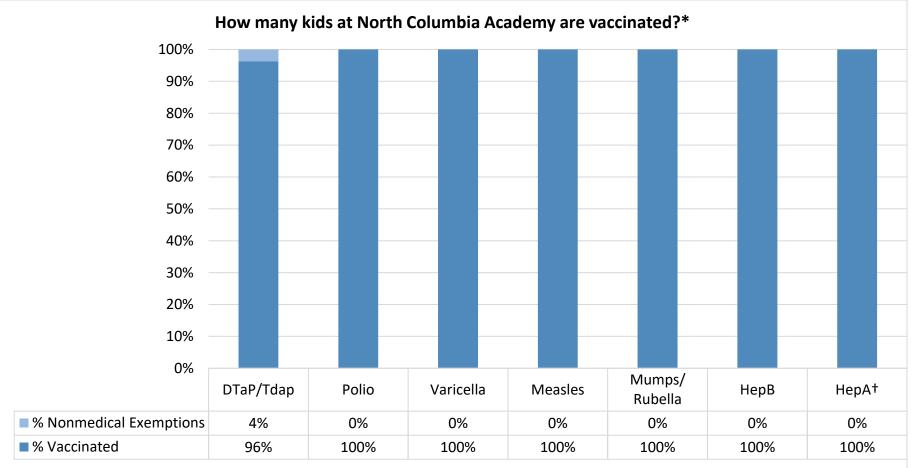

Number of children at the school\*\*: 27

**March 2023** 

Percent of children with no immunization or exemption record:

Percent of children with a medical exemption for one or more vaccine(s):

0%

<sup>\*</sup> Not all immunizations are required for all grades. These numbers may not total 100% if some children have medical exemptions, or are incomplete or in process with immunizations but do not need an exemption because they are on schedule.

<sup>†</sup>Blanks indicate this vaccine was not required in the grades at this school, or this vaccine was required for fewer than 10 children.