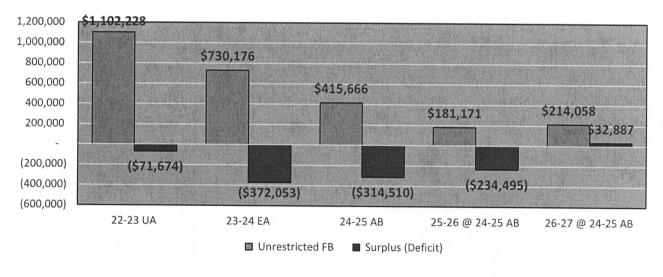

### UNRESTRICTED ENDING FUND BALANCE AND STATE MINIMUM RESERVE

As certified by the Governing Board, the district is projecting an unrestricted ending balance in the General Fund of \$415,666 in the budget year, \$181,171 in 2025-26, and \$214,058 in 2026-27. The District's State Required Minimum Reserve percentage is 5.0% or \$117,839 for 2024-25. This district also maintains a balance in Fund 17, Special Reserve for Other Than Capital Outlay.

### UNRESTRICTED DEFICIT SPENDING

The district is projecting to deficit spend by \$314,510 in the unrestricted resources in the budget year and by \$234,495 in 2025-26. The district is not projecting to deficit spend in 2026-27. The district is projecting to spend down its fund balance by the 2026-27 fiscal year, requiring a contribution from Special Reserve for Other Than Capital Outlay Fund 17 to meet the state required minimum reserve. As noted, the adopted budget projects a decrease of \$314,510 or 43.1% of its unrestricted ending fund balance. Based on the actual deficit of 2022-23, the anticipated deficit for 2023-24 and the projected deficit for 2024-25, this level of deficit spending is concerning as the district is quickly eroding its unrestricted general fund balance.

The State's established standard for deficit spending is one-third (1/3) of the district's available unrestricted reserve percentage. The district's projected deficit spending is not within the established state standard for the 2024-25 budget year and the district is strongly cautioned against on-going deficit spending, other than one-time, planned expenditures.

The following chart displays the unrestricted general fund balance and projected deficit spending.

### Happy Valley Elementary 2024-25 Adopted Budget Unrestricted Fund Balance and Deficit Spending