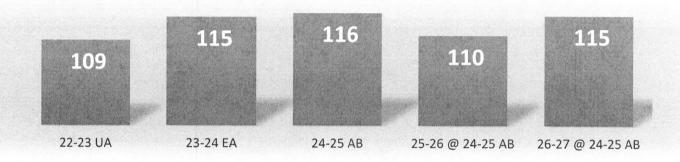

For the Local Control Funding Formula (LCFF) calculation, the district is projecting a funded ADA of 116 for the budget year, 110 for 2025-26 and 115 for 2026-27. The district's funded ADA for the budget year was calculated using the prior year method. The district's ADA to enrollment ratio was 95.52% in 2023-24. The district is projecting the ADA to Enrollment ratio at 95.00% for 2024-25, 2025-26 and 2026-27.

The chart below shows the district's funded ADA. It is important to monitor ADA closely as much of the County as well as the State continues to be in declining enrollment.