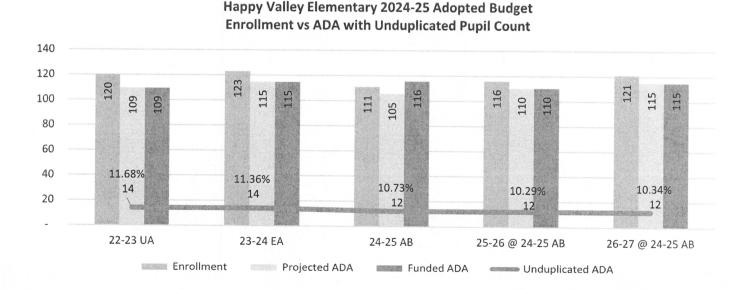

### ENROLLMENT, AVERAGE DAILY ATTENDANCE AND UNDUPLICATED PUPIL COUNT PROJECTIONS

The district is projecting a decrease in enrollment of 12 students in the budget year to a total of 111. The decline in enrollment is primarily driven by an agreement with Mountain Elementary School District to educate the Transitional Kindergarten grade span. It is expected that those students will return to Happy Valley in Kindergarten. The district is projecting an increase in enrollment of five for 2025-26 and five for 2026-27. For Basic Aid districts, the SCCOE will typically note how much of an enrollment increase the district would need to experience before it grows out of Basic Aid status. Based on data from the recently approved State budget, it is estimated that an increase of roughly two students over current 2024-25 projections would begin to push the district out of Basic Aid status in 2024-25. There are multiple variables in this calculation, including but not limited to, changes in property tax, ADA funding levels in each of the grade spans as well as ADA growth or decline.

For the Local Control Funding Formula (LCFF) calculation, the district is projecting a funded ADA of 116 for the budget year, 110 for 2025-26 and 115 for 2026-27. The district's funded ADA for the budget year was calculated using the prior year method. The district's ADA to enrollment ratio was 95.52% in 2023-24. The district is projecting the ADA to Enrollment ratio at 95.00% for 2024-25, 2025-26 and 2026-27.

As the district is Basic Aid, its revenue is primarily derived from property taxes. However, it is still imperative to monitor the correlation between enrollment and ADA closely. Unduplicated Pupil counts remain relatively flat when compared to prior years. The following chart displays the district's enrollment, P-2 ADA, funded ADA and the unduplicated pupil percentage.

The chart below shows the district's funded ADA. It is important to monitor ADA closely as much of the County as well as the State continues to be in declining enrollment.