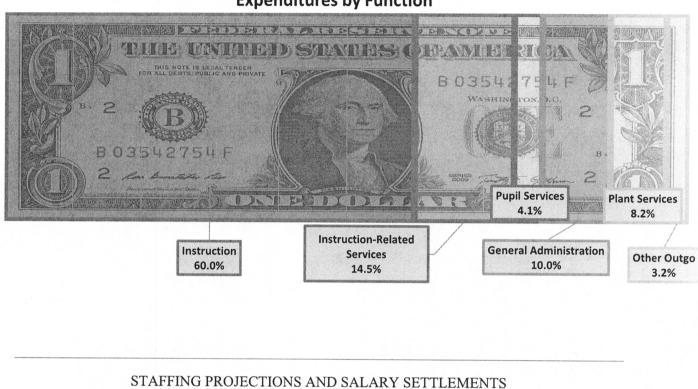

The following graphics provide a breakdown of expenditures by object code and then by function for the budget year.

### Happy Valley Elementary 2024-25 Adopted Budget Expenditures by Object

Happy Valley Elementary 2024-25 Adopted Budget Expenditures by Function

Negotiations are settled with the district's certificated bargaining unit for the budget year and those costs are included in the budget and MYP. The district also budgeted a \$100 annual increase in the health and welfare benefits cap.