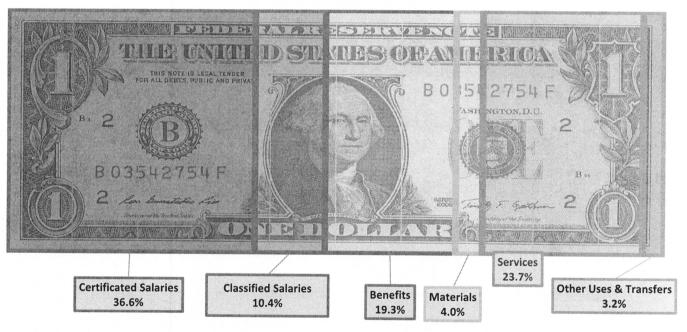

The following graphics provide a breakdown of expenditures by object code and then by function for the budget year.

### Happy Valley Elementary 2024-25 Adopted Budget Expenditures by Object

Happy Valley Elementary 2024-25 Adopted Budget Expenditures by Function

Negotiations are settled with the district's certificated bargaining unit for the budget year and those costs are included in the budget and MYP. The district also budgeted a \$100 annual increase in the health and welfare benefits cap.

Most of a school district's budget is spent on salaries and benefits. If these costs are growing at a rate faster than total expenditures, they will consume a disproportionately greater share of the district's resources, putting significant pressures on the rest of the budget. The percentage of unrestricted salaries and benefits to the total unrestricted general fund expenditures for the budget year and multiyear projections are 81.0%, 80.6% and 80.0%.