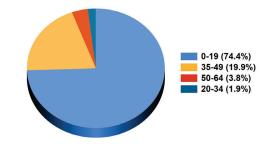

#### **Distributed Dollars By Age**

|                 | Count | Member<br>Months | Cost*      |
|-----------------|-------|------------------|------------|
| 0-19            | 43    | 215              | \$4,352.45 |
| 20-34           | 14    | 70               | \$110.54   |
| 35-49           | 21    | 105              | \$1,162.81 |
| 50-64           | 7     | 35               | \$220.52   |
| Total Enrollees | 85    | 425              | \$5,846.32 |