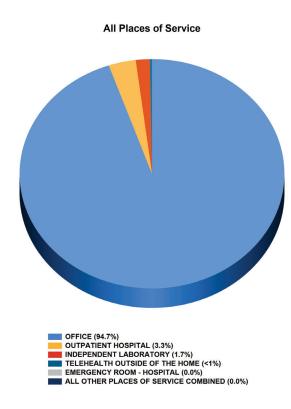

## **TOP PLACES OF SERVICE**

035 - SLIDELL ISD PAID DATE: 9/1/2022 - 1/30/2023

|    | Places Of Service              | # Of Services* | Paid Amount |
|----|--------------------------------|----------------|-------------|
| 11 | OFFICE                         | 69             | \$5,536.71  |
| 22 | OUTPATIENT HOSPITAL            | 2              | \$194.61    |
| 81 | INDEPENDENT LABORATORY         | 6              | \$100.00    |
| 02 | TELEHEALTH OUTSIDE OF THE HOME | 1              | \$15.00     |
| 23 | EMERGENCY ROOM - HOSPITAL      | 2              | \$0.00      |