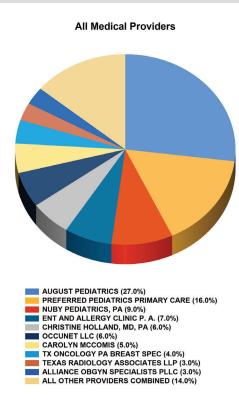

| Providers                         | Tax ID    | # Of Patients | # Of<br>Encounters | Paid Amount | Billed     |
|-----------------------------------|-----------|---------------|--------------------|-------------|------------|
| AUGUST PEDIATRICS                 | 208448222 | 12            | 20                 | \$1,577.40  | \$5,509.00 |
| PREFERRED PEDIATRICS PRIMARY CARE | 833136185 | 4             | 5                  | \$916.16    | \$1,796.00 |
| NUBY PEDIATRICS, PA               | 203844310 | 3             | 5                  | \$533.51    | \$690.00   |
| ENT AND ALLERGY CLINIC P. A.      | 201159406 | 2             | 4                  | \$412.84    | \$912.00   |
| CHRISTINE HOLLAND, MD, PA         | 262345602 | 3             | 4                  | \$379.11    | \$1,261.00 |
| OCCUNET LLC                       | 271563468 | 1             | 1                  | \$336.97    | \$336.97   |
| CAROLYN MCCOMIS                   | 263527886 | 1             | 2                  | \$296.96    | \$525.00   |
| TX ONCOLOGY PA BREAST SPEC        | 752131429 | 1             | 1                  | \$206.00    | \$404.00   |
| TEXAS RADIOLOGY ASSOCIATES LLP    | 751459885 | 3             | 3                  | \$194.61    | \$3,748.00 |
| ALLIANCE OBGYN SPECIALISTS PLLC   | 043772808 | 1             | 2                  | \$180.90    | \$250.00   |