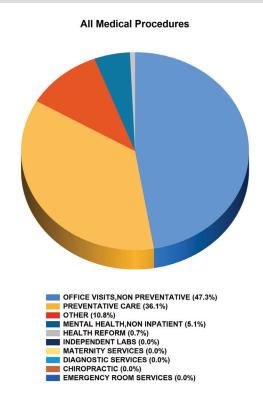

## **TOP MEDICAL PROCEDURE GROUPINGS**

035 - SLIDELL ISD PAID DATE: 9/1/2022 - 1/30/2023

| Procedure Groups               | Paid Amount |
|--------------------------------|-------------|
| OFFICE VISITS,NON PREVENTATIVE | \$2,767.62  |
| PREVENTATIVE CARE              | \$2,109.49  |
| OTHER                          | \$630.20    |
| MENTAL HEALTH, NON INPATIENT   | \$296.96    |
| HEALTH REFORM                  | \$42.05     |
| INDEPENDENT LABS               | \$0.00      |
| MATERNITY SERVICES             | \$0.00      |
| CHIROPRACTIC                   | \$0.00      |
| DIAGNOSTIC SERVICES            | \$0.00      |
| EMERGENCY ROOM SERVICES        | \$0.00      |