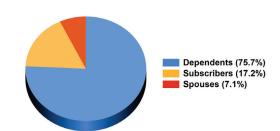

#### **Distributed Dollars By Relationship**

|                 | Count | Member<br>Months | Cost*      |
|-----------------|-------|------------------|------------|
| Subscribers     | 37    | 185              | \$1,005.53 |
| Spouses         | 2     | 10               | \$412.42   |
| Dependents      | 46    | 230              | \$4,428.37 |
| Total Enrollees | 85    | 425              | \$5,846.32 |