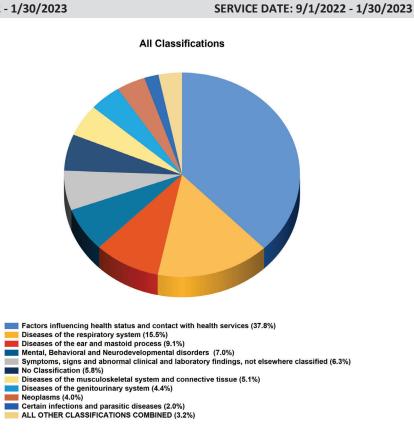

## **TOP DIAGNOSIS CLASSIFICATIONS**

035 - SLIDELL ISD

PAID DATE: 9/1/2022 - 1/30/2023

| Diagnosis Classifications                                                               | # Of Members | Paid Amount |
|-----------------------------------------------------------------------------------------|--------------|-------------|
| Factors influencing health status and contact with health services                      | 12           | \$2,207.70  |
| Diseases of the respiratory system                                                      | 14           | \$908.43    |
| Diseases of the ear and mastoid process                                                 | 6            | \$532.84    |
| Mental, Behavioral and Neurodevelopmental disorders                                     | 2            | \$406.96    |
| Symptoms, signs and abnormal clinical and laboratory findings, not elsewhere classified | 7            | \$366.06    |
| No Classification                                                                       | 1            | \$336.97    |
| Diseases of the musculoskeletal system and connective tissue                            | 3            | \$296.38    |
| Diseases of the genitourinary system                                                    | 4            | \$256.82    |
| Neoplasms                                                                               | 3            | \$231.27    |
| Certain infections and parasitic diseases                                               | 2            | \$115.05    |