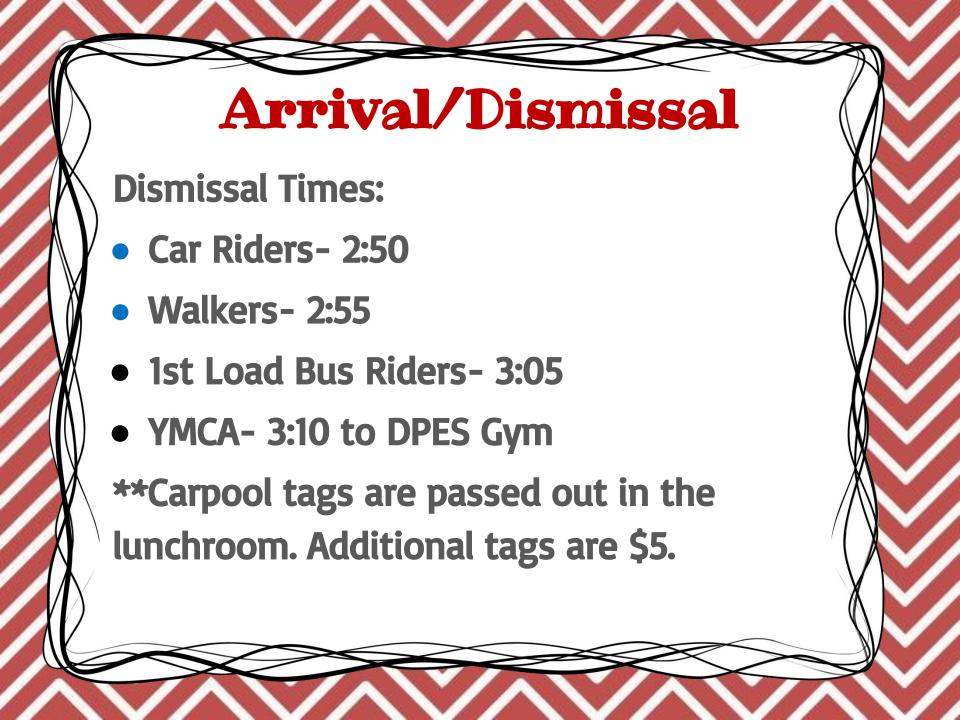

- Please send ALL money in an envelope with your child's name, reason for money, amount, and teacher's name.
- Snack can be purchased daily, the average cost is \$1.00-\$1.50 (No carbonated beverages or candy during this time).
- Money will not be taken unless it is an envelope or Ziploc bag with the above information.
- All money must be taken up before 8:00.















- Read to your child daily for 10-15 minutes.
- Read with your child.
- Start with reading the Kindergarten high frequency words.
- Read the story passages in their binders.
- Don't limit reading only books, use the Internet, magazines, etc.
- Practicing their spelling words.