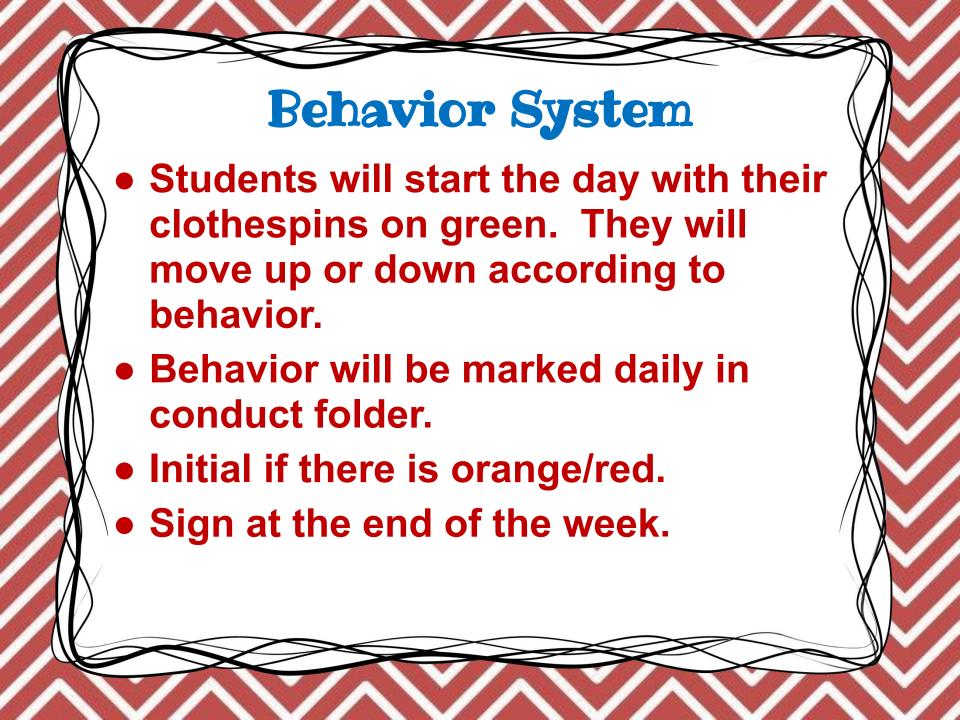

- Please send ALL money in an envelope with your child's name, reason for money, amount, and teacher's name.
- Snack can be purchased daily, the average cost is \$1.00-\$1.50 (No carbonated beverages or candy during this time).
- Money will not be taken unless it is an envelope or Ziploc bag with the above information.
- All money must be taken up before 8:00.















- Read to your child daily for 10-15 minutes.
- Read with your child.
- Start with reading the Kindergarten high frequency words.
- Read the story passages in their binders.
- Don't limit reading only books, use the Internet, magazines, etc.
- Practicing their spelling words.