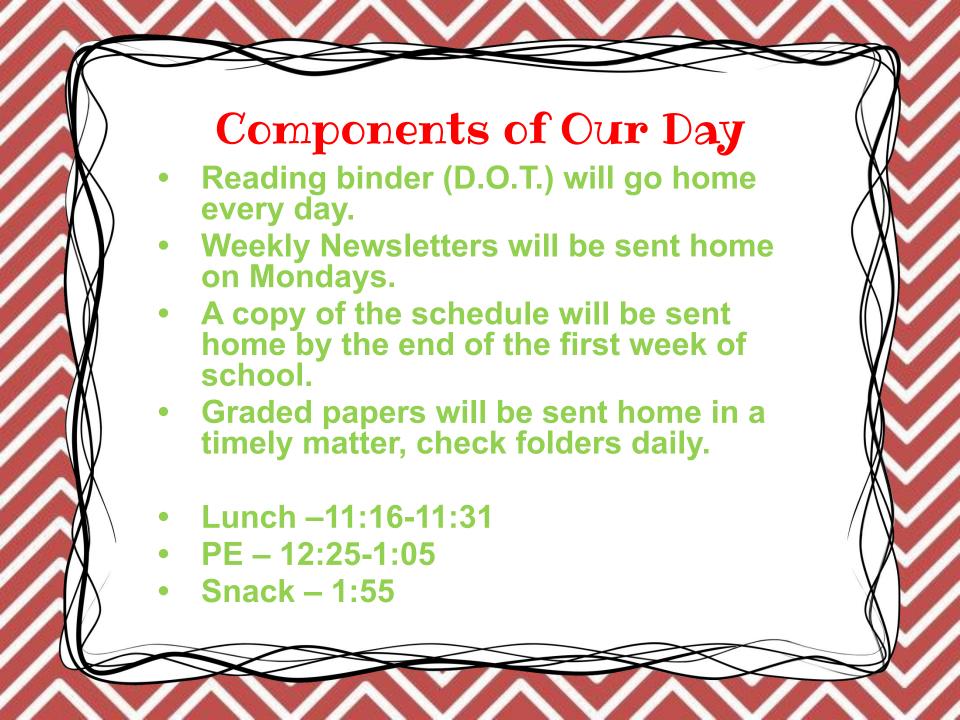

- Please send ALL money in an envelope with your child's name, reason for money, amount, and teacher's name.
- Snack can be purchased daily, the average cost is \$1.00-\$1.50 (No carbonated beverages or candy during this time).
- Money will not be taken unless it is an envelope or Ziploc bag with the above information.
- All money must be taken up before 8:00.















- Read to your child daily for 10-15 minutes.
- Read with your child.
- Start with reading the Kindergarten high frequency words.
- Read the story passages in their binders.
- Don't limit reading only books, use the Internet, magazines, etc.
- Practicing their spelling words.