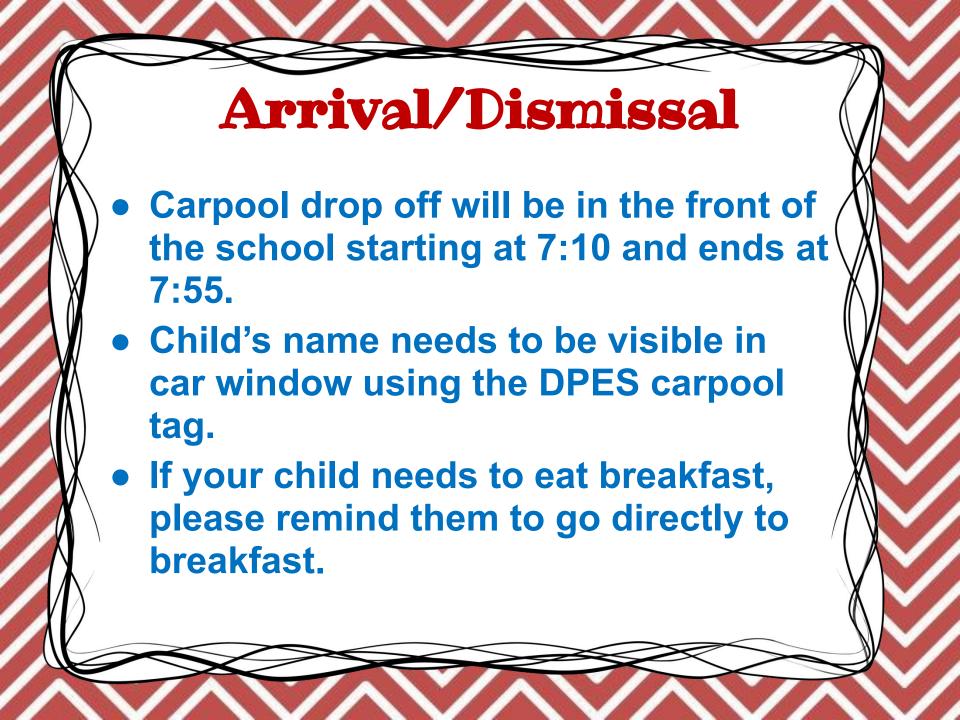

- Please send ALL money in an envelope with your child's name, reason for money, amount, and teacher's name.
- Snack can be purchased daily, the average cost is \$1.00-\$1.50 (No carbonated beverages or candy during this time).
- Money will not be taken unless it is an envelope or Ziploc bag with the above information.
- All money must be taken up before 8:00.















- Read to your child daily for 10-15 minutes.
- Read with your child.
- Start with reading the Kindergarten high frequency words.
- Read the story passages in their binders.
- Don't limit reading only books, use the Internet, magazines, etc.
- Practicing their spelling words.