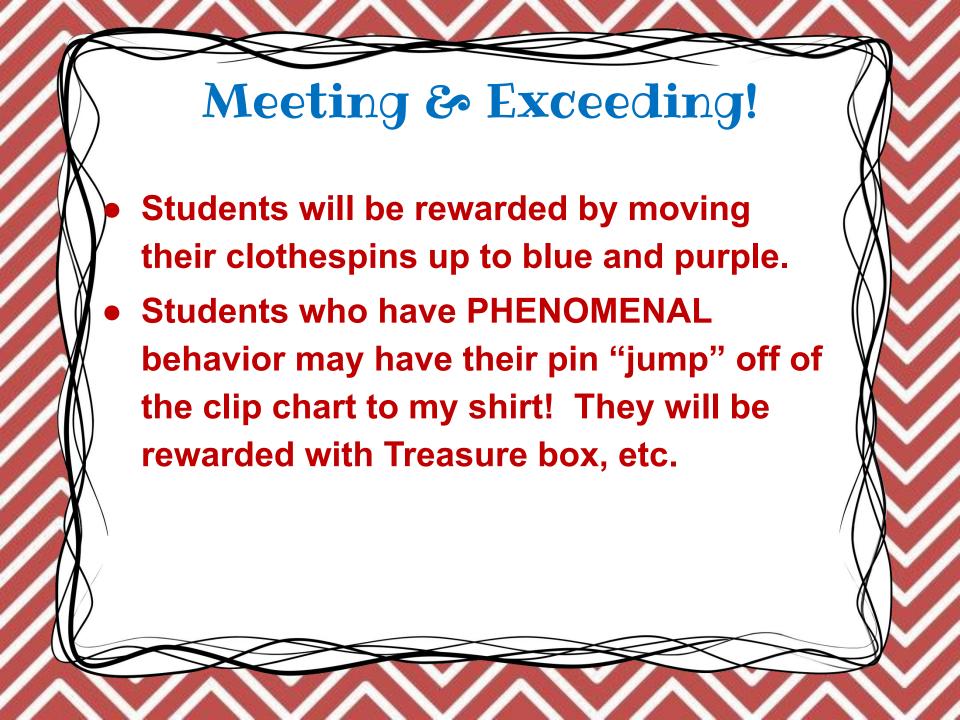

- Please send ALL money in an envelope with your child's name, reason for money, amount, and teacher's name.
- Snack can be purchased daily, the average cost is \$1.00-\$1.50 (No carbonated beverages or candy during this time).
- Money will not be taken unless it is an envelope or Ziploc bag with the above information.
- All money must be taken up before 8:00.















- Read to your child daily for 10-15 minutes.
- Read with your child.
- Start with reading the Kindergarten high frequency words.
- Read the story passages in their binders.
- Don't limit reading only books, use the Internet, magazines, etc.
- Practicing their spelling words.