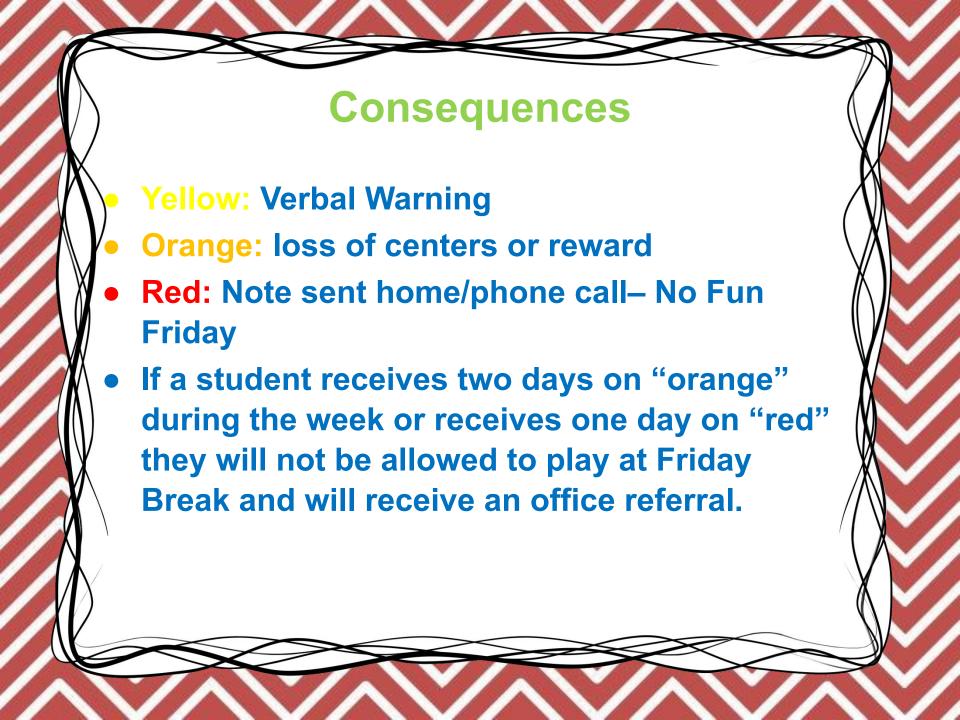

- Please send ALL money in an envelope with your child's name, reason for money, amount, and teacher's name.
- Snack can be purchased daily, the average cost is \$1.00-\$1.50 (No carbonated beverages or candy during this time).
- Money will not be taken unless it is an envelope or Ziploc bag with the above information.
- All money must be taken up before 8:00.















- Read to your child daily for 10-15 minutes.
- Read with your child.
- Start with reading the Kindergarten high frequency words.
- Read the story passages in their binders.
- Don't limit reading only books, use the Internet, magazines, etc.
- Practicing their spelling words.