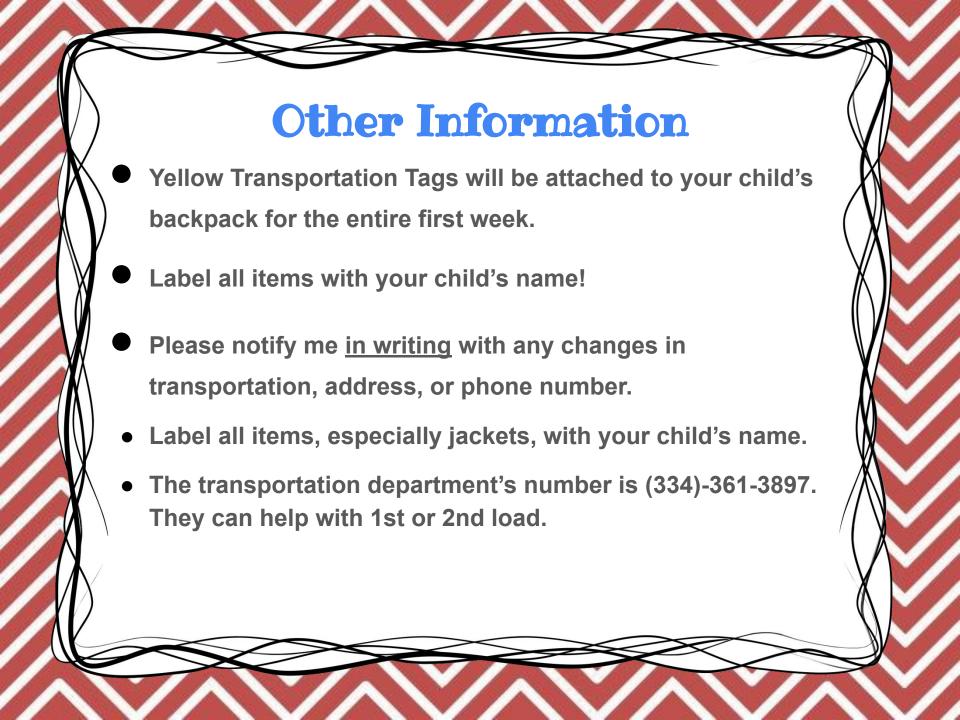

- Please send ALL money in an envelope with your child's name, reason for money, amount, and teacher's name.
- Snack can be purchased daily, the average cost is \$1.00-\$1.50 (No carbonated beverages or candy during this time).
- Money will not be taken unless it is an envelope or Ziploc bag with the above information.
- All money must be taken up before 8:00.















- Read to your child daily for 10-15 minutes.
- Read with your child.
- Start with reading the Kindergarten high frequency words.
- Read the story passages in their binders.
- Don't limit reading only books, use the Internet, magazines, etc.
- Practicing their spelling words.