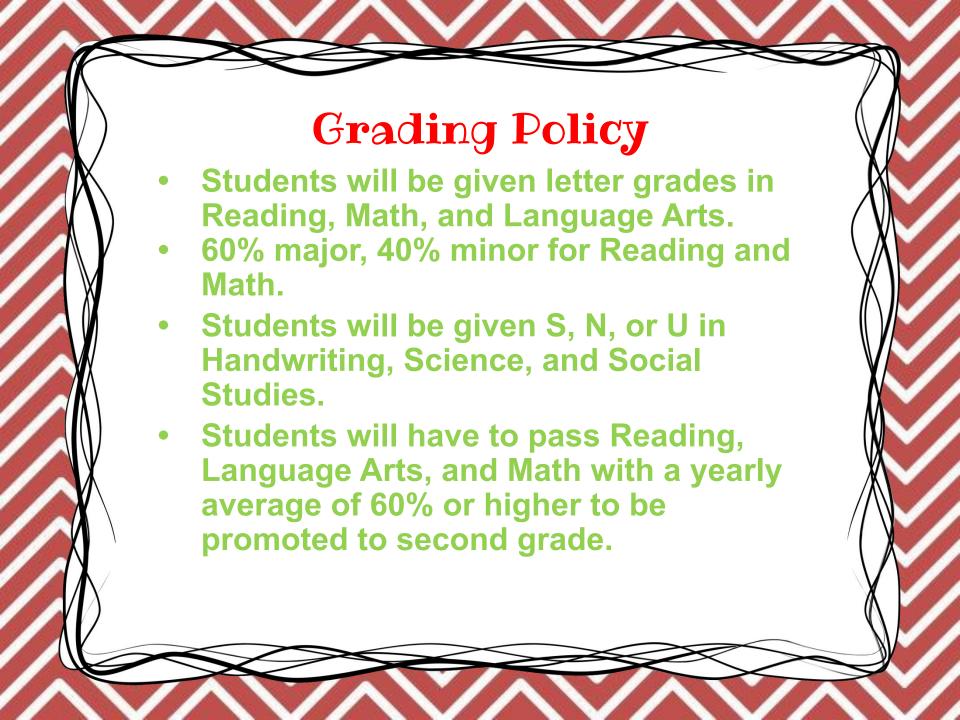

- Please send ALL money in an envelope with your child's name, reason for money, amount, and teacher's name.
- Snack can be purchased daily, the average cost is \$1.00-\$1.50 (No carbonated beverages or candy during this time).
- Money will not be taken unless it is an envelope or Ziploc bag with the above information.
- All money must be taken up before 8:00.















- Read to your child daily for 10-15 minutes.
- Read with your child.
- Start with reading the Kindergarten high frequency words.
- Read the story passages in their binders.
- Don't limit reading only books, use the Internet, magazines, etc.
- Practicing their spelling words.