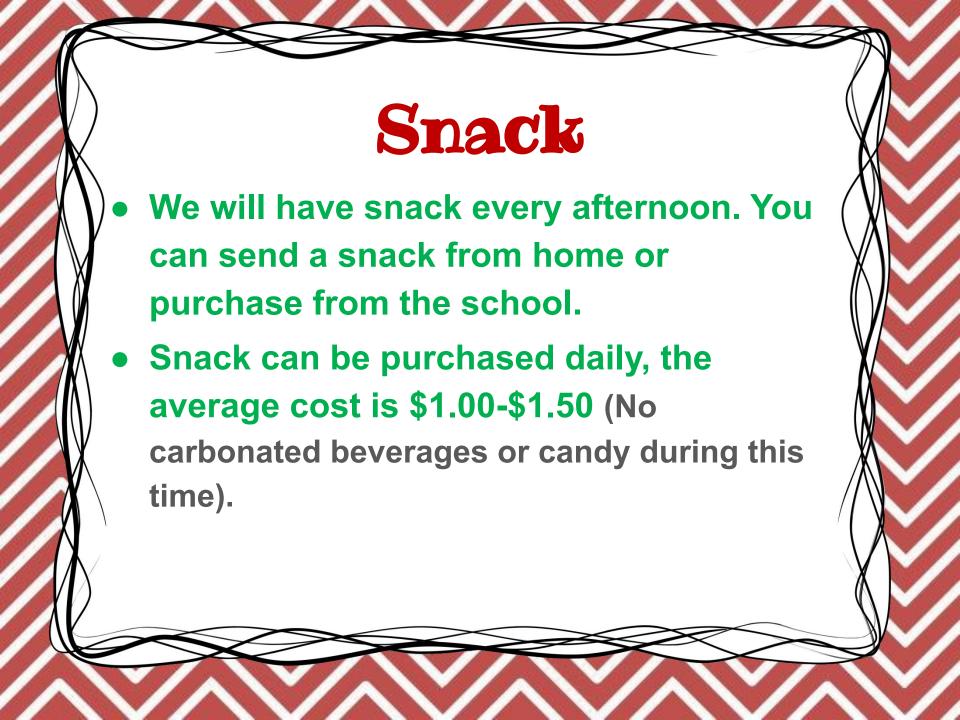

- Please send ALL money in an envelope with your child's name, reason for money, amount, and teacher's name.
- Snack can be purchased daily, the average cost is \$1.00-\$1.50 (No carbonated beverages or candy during this time).
- Money will not be taken unless it is an envelope or Ziploc bag with the above information.
- All money must be taken up before 8:00.