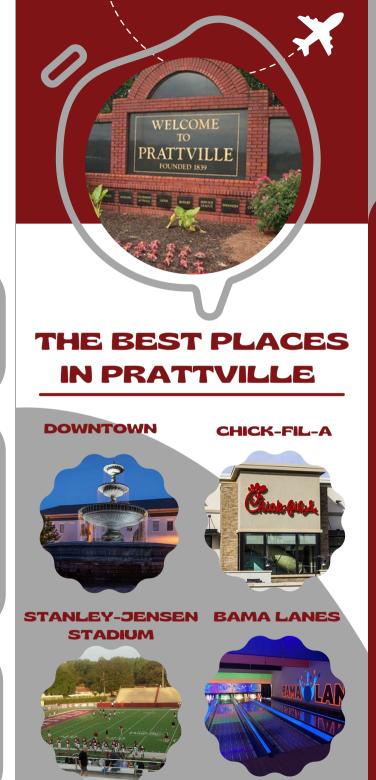

## **FUN FACTS**

- During pep rallies it is customary to wait until the flag poles hit the floor before clapping.
- Prattville is known as the fountain city because there are a number of artesian wells, see if you can find them!
- Football is a BIG deal in the south.