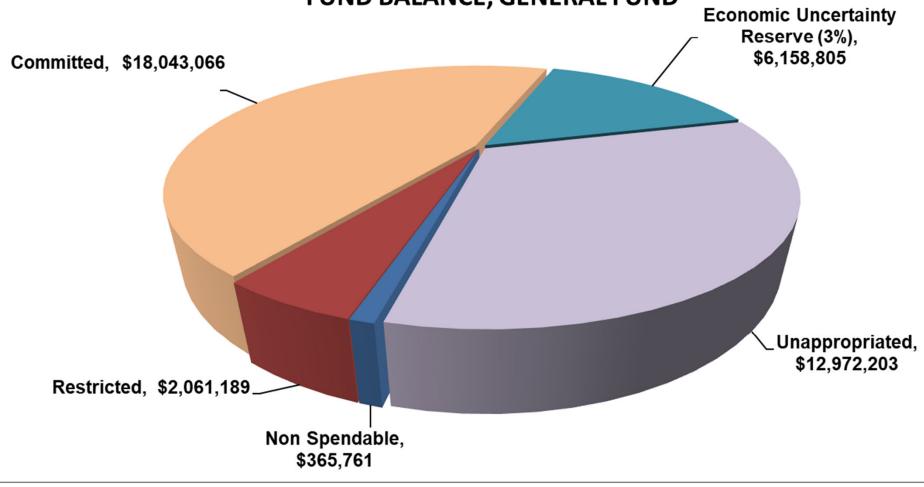

## SANTA MARIA JOINT UNION HIGH SCHOOL DISTRICT 2022-23 2nd Interim Revised Budget FUND BALANCE, GENERAL FUND

## **SB858 Reserve Calculations & Disclosure**

| SANTA MARIA JOINT UN                |     |            |     | DISTRICT    |     |            |
|-------------------------------------|-----|------------|-----|-------------|-----|------------|
| 2022-23 2ND                         |     |            |     |             |     |            |
| SB 858 RESERVE REQUIREME            | =NI | CALCULATIO | SNS | S & DISCLOS | JUK | (E         |
|                                     |     | 2022-23    |     | 2023-24     |     | 2024-25    |
| Minimum Reserve Level Required (3%) | \$  | 6,158,805  | \$  | 4,531,202   | \$  | 4,609,155  |
| Reserve Level in District's budget  | \$  | 6,158,805  | \$  | 4,531,202   | \$  | 4,609,155  |
| Amount in excess of minimum         |     |            |     |             |     |            |
| General Fund                        |     | 12,972,203 |     | 31,137,463  |     | 49,283,945 |
| Fund 17 Special Reserve             |     | 2,623,456  |     | 2,210,274   |     | 1,795,025  |
| Total amount in excess of minimum   | \$  | 15,595,659 | \$  | 33,347,737  | \$  | 51,078,970 |

In Fund 17, Special Reserve, amounts in this fund are earmarked for costs associated with opening a new school, that cannot be paid with bond funds. \$1.367 million are assigned for a six year bus replacement plan the two out years are adjusted for an estimated transfer of \$426,300 per year. The bus replacement plan was implemented beginning in fiscal year 2020-21 through 2025-26.