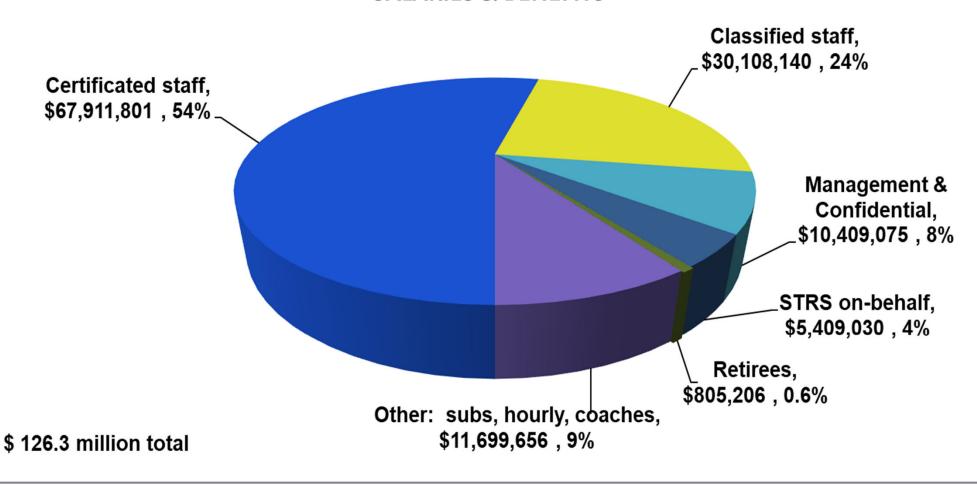

### SANTA MARIA JOINT UNION HIGH SCHOOL DISTRICT 2022-23 2nd Interim Revised Budget SALARIES & BENEFITS

#### **EXPENDITURES:**

Salaries, Wages, & Benefits

➤ Certificated staffing changes are detailed in the table below

| CERTIFICATED/UNREP                                              | FTE    | COST       |
|-----------------------------------------------------------------|--------|------------|
|                                                                 |        |            |
| "PREP" period assignments in Ag, Math, OCS, Science, SPED       | 1.20   | 96,846     |
| New position Teacher E3                                         | 1.00   | 85,258     |
| Difference between estimated costs in District's 1st Interim    |        |            |
| Budget, and projected actual costs due to vacancies, turnover & |        |            |
| collapsing assignments                                          | (4.60) | (536,646)  |
| Salary schedule placement, column shifts/movement               |        | 3,891      |
| OPEB Trust Pre-Funding Active Employees                         |        | (10,557)   |
| Additional staffing in support of LCAP                          |        | 354,292    |
| Extra pay assignment adjustments: stipends & department         |        |            |
| chairs                                                          |        | 6,705      |
| Changes in statutory costs due to changes associates with       |        |            |
| open enrollment in Jan.                                         |        | 1,087      |
| Increases in health & welfare benefits costs associated with    |        |            |
| open enrollment in Jan.                                         |        | 19,691     |
| ESSER II non-position realated hourly pay                       |        | 45,658     |
| ESSER III non-position realated hourly pay                      |        | 3,749      |
| Expanded Learning Opportunities (ELO) non-position related      |        |            |
| pay (extra hours, hourly)                                       |        | 2,065      |
| A-G Completion Improvement Grant non-position related hourly    |        |            |
| pay                                                             |        | (8,698)    |
| Other non-position related pay, hourly, subs, etc.              |        | 67,922     |
|                                                                 | (2.40) | \$ 131,263 |
|                                                                 |        |            |

> Classified staffing changes are detailed in the table on the following page

| CLASSIFIED/UNREP                                                  | FTE    | COST          |
|-------------------------------------------------------------------|--------|---------------|
| Cost including statutory benefits of retroactive COLA increase in |        |               |
| the salary schedule and increase health & welfare benefits (on-   |        |               |
| going)                                                            |        | 437,911       |
| Difference between estimated costs in District's 1st Interim      |        |               |
| Budget, and projected actual costs related to FTE changes         | 0.81   | 16,781        |
| OPEB Trust Pre-Funding Active Employees                           |        | (1,473)       |
| Bus Drivers, route rebids in January                              | 0.94   | 47,703        |
| New positions Grounds 2                                           | 2.00   | 85,680        |
| New position HR Specialist                                        | 1.00   | 37,266        |
| A-G Completion Improvement Grant non-position related hourly      |        |               |
| pay                                                               |        | 19,423        |
| Expanded Learning Opportunities (ELO) non-position related        |        |               |
| pay (extra hours, hourly)                                         |        | 2,925         |
| ESSER III non-position related hourly pay                         |        | 28,442        |
| Additional staffing & extra hours in support of LCAP              |        | 350,626       |
| New hire incentive pay                                            |        | 5,465         |
| Difference between estimated costs in District's 1st Interim      |        |               |
| Budget, and projected actual costs due to vacancies, turnover &   |        |               |
| collapsing assignments                                            | (2.00) | (649, 189)    |
| Cost savings from positions vacant or on LOA since 1st            |        |               |
| semester being filled with temporary LT subs at a lower salary    |        |               |
| placement                                                         | (0.50) | (90,415)      |
| Extra pay assignment adjustments: Other non-position related      | ` '    |               |
| pay, stipends for bilingual pay, & specialized skills             |        | 28,455        |
| Other non-position related pay, hourly, subs, etc.                |        | 61,267        |
|                                                                   | 2.25   | \$<br>380,867 |
|                                                                   |        |               |

> Management and Confidential staffing changes are detailed in the table below

| MANAGEMENT/CONF                                          | FTE | C  | COST  |
|----------------------------------------------------------|-----|----|-------|
| Vacation and or longevity, professional growth increment |     |    |       |
| changes                                                  |     |    | 807   |
| Costs from staff turnover (retirements, resignations and |     |    |       |
| promotions).                                             |     |    | 3,718 |
|                                                          | -   | \$ | 4,526 |
|                                                          |     |    |       |

> Other salary and benefit changes are detailed in the table on the following page

| OTHER ITEMS                                 | FTE | COST         |
|---------------------------------------------|-----|--------------|
| All other changes not separately identified |     | 19,040       |
|                                             |     |              |
|                                             | -   | \$<br>19,040 |
|                                             | _   |              |

In total, all changes in salaries, wages, & benefits result in an <u>increase</u> of \$ 535,696 since the First Interim Revised Budget.