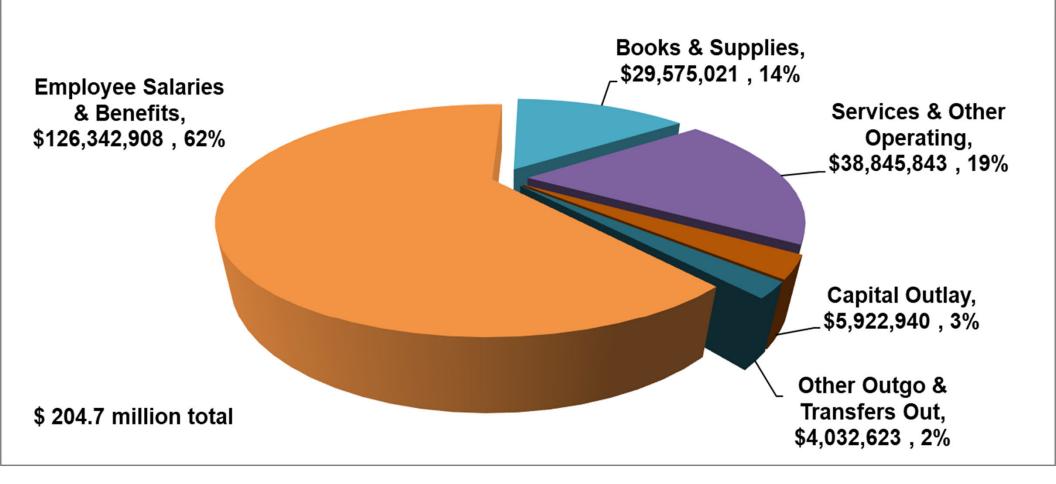

## SANTA MARIA JOINT UNION HIGH SCHOOL DISTRICT 2022-23 2nd Interim Revised Budget TOTAL EXPENSE SUMMARY

In total, all changes in salaries, wages, & benefits result in an <u>increase</u> of \$ 535,696 since the First Interim Revised Budget.

#### Books and Supplies, Services, Capital Outlay

➤ In total, expenditures for books and supplies, services, and capital outlay increase by \$1,268,364 since the First Interim Revised Budget. Details are shown in the table below

| Restricted programs: expenditures related to prior year unused grant award carryovers, revenue |           |
|------------------------------------------------------------------------------------------------|-----------|
| adjustments, and ending balances carried forward. These amounts are net of any changes made    |           |
| in salary & wage expense in the associated program:                                            |           |
| Title I ESSA (Every Student Succeeds Act)                                                      | (9,586    |
| Title II Teacher Quality                                                                       | 552       |
| Title III Immigrant & LEP                                                                      | (1,14     |
| Title IV Student Support & Academic Enrichment Grant                                           | (623      |
| CARES ACT:                                                                                     |           |
| ESSER II                                                                                       | 58,08     |
| AB 86:                                                                                         |           |
| ELO Grant                                                                                      | (7)       |
| AB 86 MODIFIED BY AB 130:                                                                      |           |
| ELO ESR 3 - Emergency                                                                          | (4,73     |
| ARP ACT:                                                                                       |           |
| ESSER III                                                                                      | (34,69    |
| ESSER III - Learning Loss                                                                      | (85,25    |
| Career Technical Education Grant "CTEIG"                                                       | 1,172,47  |
| Carl Perkins                                                                                   | (3,71     |
| Educator Effectiveness Grant                                                                   | 4         |
| K12 Strong Workforce Grant                                                                     | (3,44     |
| Lottery                                                                                        | 23,00     |
| Migrant                                                                                        | (1,49     |
| Student tablet insurance proceeds used for parts & repairs                                     | 2,77      |
| Misc. locally restricted grants & donations                                                    | 7,75      |
| Total restricted expenditures                                                                  | 1,119,92  |
| Other one-time non-recurring expenditures:                                                     |           |
| MAA                                                                                            | 76,28     |
| Misc. local sources, grants & donations                                                        | 6,31      |
| Total increase due to one-time expenditures                                                    | 82,59     |
| Ongoing expenditures:                                                                          |           |
| Spec Ed Therapeutic Learning program travel & meeting materials                                | 1,31      |
| Spec Ed Private School Proportionate Share services                                            | 3,13      |
| Contribution increase Routine Restricted Maintenance Account to required 3% reserve            | 4,49      |
| LCAP increase: goal 1, goal 2                                                                  | 199,58    |
| LCAP Minimum Proportionality Percentage (MPP) increase                                         | 35        |
| SELPA funding model, subagreements for Interpreters                                            | (143,03   |
| Total ongoing expenditures                                                                     | 65,84     |
| Total expenditure increase                                                                     | 1,268,364 |

- Special Education TLC programs & programs operated by SBCEO increased by \$189,460.
- > In total, expenditures for Other Outgo increase by \$303,624 since the First Interim Revised Budget

TOTAL EXPENDITURES HAVE INCREASED BY: \$ 2,107,684