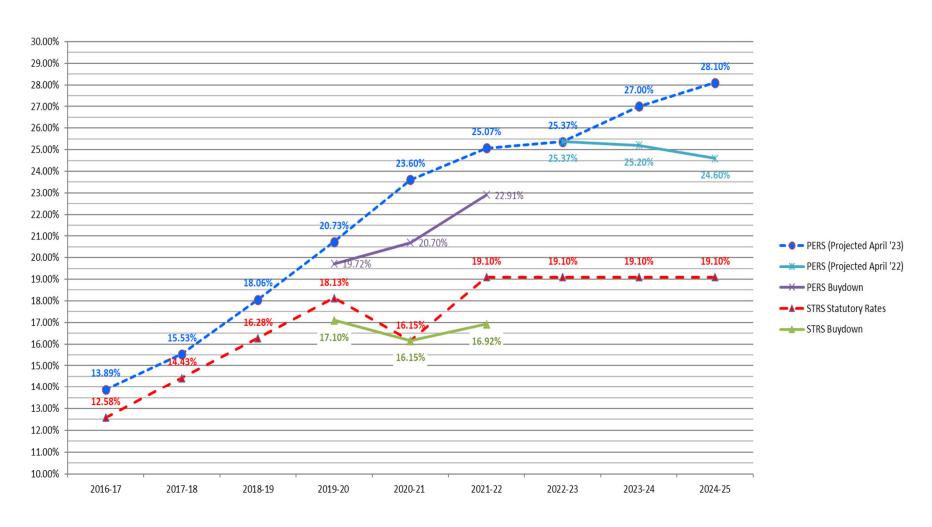

## SANTA MARIA JT UNION HIGH SCHOOL DISTRICT 2022-23 2nd Interim Revised Budget PERS & STRS Rates

#### Salaries, Wages, and Benefits:

- Step and Longevity increases for all employees of \$1,492,690 for 2023/24 and \$1,354,068 for 2024/25.
- ➤ The increased cost associated with the Classified bargaining agreement in the second year of the two-year contract beginning in 2022/23 the cost of an ongoing 3.0% COLA is projected at \$768,029.
- ➤ The State Teachers Retirement System (STRS) rate remains unchanged from 2022/23, however, costs are projected to decrease \$<1,060,788> due to the reduction in salaries after removing non-recurring COVID-19 funding sources. For 2024/25 again there is no STRS rate change, however, cost is projected to increase \$88,574 because of step-column costs increasing. The STRS governing board does have the authority to make rate changes in future years.
- ➤ Rates for the Public Employee Retirement System (PERS) are projected to increase; final approval of the rate by the CalPERS board is done usually in May of each year for the following year. At that time the actuarial assumptions and projected rates are also updated. For 2023/24 the increase is 1.63 percentage points resulting in a decrease of \$<42,631> resulting from removing non-recurring salaries related to COVID-19 funding sources. For 2024/25 the projection is a increase of 1.10 percentage points, resulting in an increase of \$369,828 from 2023/24.
- ➤ The District annually projects attrition of 5.0 Certificated FTE's from retirements. The salary and benefit savings from these retirements, offset by salary and benefit costs for replacement employees, and continuing health benefits for the retirees, results in a decrease of \$<141,662> in 2023/24 and a decrease of \$<141,662> in 2024/25.
- ➤ Based on projected enrollment and hiring ratios, for 2023/24 there is a decrease in Certificated staff of 8.0 FTE a projected cost reduction of \$<637,572> due to the projected enrollment decline of 225 students from 2022/23. For 2024/25 there is a decrease of 2.60 FTE a projected decrease of \$<207,211> due to the projected enrollment decline of 74 students from 2023/24.
- The various COVID-19 grant funds authorized by both the federal and state government (CARES Act, ARP Act, AB86, AB130) are not ongoing revenue sources and are budgeted in the 2022/23 year. Any amounts unexpended will be carried over to be spent until the funding window for allowable grant expenditures expires. The Dean of Students, and Nurses positions are expected to continue once available ESSER II funding is exhausted, the projected associated cost is \$821,872.
- ➤ Based on salary costs, the 1% pre-funding of retiree health benefits decreases by \$<20,704> in 2023/24 and increases by \$7,798 in 2024/25.
- ➤ Based on an actuarial study of the District's OPEB liability, the provision for the retiree health benefits pay as you go amount decreases by \$<9,833> in 2023/24, and increases by \$5,220 in 2024/25.
- ➤ In total, costs for salaries, wages, and benefits <u>decrease</u> from 2022/23 to 2023/24 by \$<9,651,889> and <u>increase</u> from 2023/24 to 2024/25 by \$1,464,666. All the changes noted above are summarized in the table on the following page.
- PLEASE NOTE: There are no COLA increases on salaries and benefits included for Certificated or Management, Confidential and Unrepresented staff in 2023/24 or 2024/25, as these are subject to negotiations. Classified staff will be in the second year of a two-year contract beginning in 2023/24 and a negotiated 3.0% COLA has been projected, the cost associated with the increase is shown in the table on the following page.