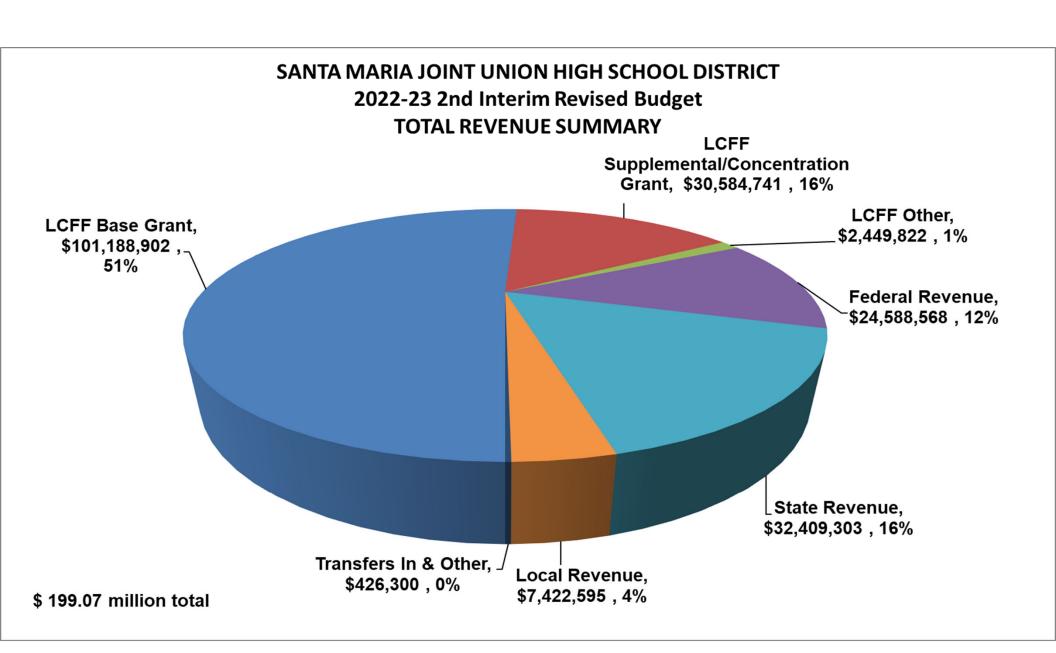

#### **LCFF Sources**

The District is projecting its revenues from LCFF sources based on prior year ADA of 8,746 adjusted per the 21-22 Proxy ADA Determination (COVID ADA relief). Enrollment as of the CalPADS information day on October 5<sup>th</sup> is 9,251 students and the estimated ADA projection of 8,554 is lower than the prior year ADA so funding is adjusted to use the higher prior year ADA. Other factors that determine LCFF revenues include an increase in the FRPM/EL factor of 0.01 percentage points over the Revised Budget. Included in LCFF sources is an allocation of property taxes from SELPA, which increases \$230,081. In total, LCFF revenues *increase* from the Revised Budget by:

\$1,123,121

#### Federal Revenues

Federal Revenues are revised to recognize adjustments to current year award amounts based on official or updated estimated award announcements. In total, Federal Revenues increase by \$103,849 since the Adjusted Budget. By program, changes since the Revised Budget are:

Total *increase* in Federal Revenues \$<u>103,849</u>

#### State Revenues

Revisions to State Revenues include the following:

| Career Technical Education Grant "CTEIG"                       | \$ 1,243,302 |
|----------------------------------------------------------------|--------------|
| Lottery                                                        | 81,362       |
| Special Education, Mental Health funding, allocation per SELPA |              |
| funding model                                                  | <u>7,089</u> |

Total *increase* in State Revenues \$<u>1,331,753</u>

#### Local Revenues

The District adjusts its budget for local revenues during the year based on actual events. Adjustments are as follows:

| Special Education, State AB602 apportionment funding, allocation from SELPA funding model, out of Mental Health funds for |                        |
|---------------------------------------------------------------------------------------------------------------------------|------------------------|
| TLC regional programs operated by the District.                                                                           | \$ 194,619             |
| Interest Income                                                                                                           | 430,000                |
| Medi-Cal Admin. Activities (MAA)                                                                                          | 76,285                 |
| Other local revenue includes teacher grants along with donations, and other miscellaneous revenues                        | 14.066                 |
| Student tablets                                                                                                           | 14,066<br><u>2,770</u> |
| Total <u>increase</u> in Local Revenues                                                                                   | \$ <u>717,740</u>      |
| TOTAL REVENUES HAVE INCREASED BY:                                                                                         | \$ 3,276,463           |

|                                                   | 2022-23        | 2023-24        | 2024-25        |
|---------------------------------------------------|----------------|----------------|----------------|
| LCFF State Aid Funding                            |                |                |                |
| Base Grant                                        | \$ 99,919,918  | \$ 105,932,889 | \$ 109,513,494 |
| Supplemental/Concentration Grant                  | 30,584,741     | 33,751,649     | 34,419,275     |
| Total LCFF State Aid                              | 130,504,659    | 139,684,538    | 143,932,769    |
| Home-to-School Transportation                     | 1,268,984      | 1,268,984      | 1,268,984      |
| Property Tax Transfer SBCEO for Special Education | 2,449,822      | 2,449,822      | 2,449,822      |
| Total Revenues, LCFF Sources                      | \$ 134,223,465 | \$ 143,403,344 | \$ 147,651,575 |
| Funded LCFF <u>Base Grant</u> / ADA:              | \$ 11,425      | \$ 12,372      | \$ 12,810      |
| Funded ADA (includes COE)                         | 8,746          | 8,562          | 8,549          |