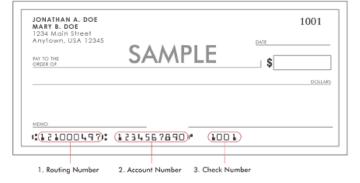

| Name:                                                     |                                                                                                                         |                                  |                       |                |
|-----------------------------------------------------------|-------------------------------------------------------------------------------------------------------------------------|----------------------------------|-----------------------|----------------|
|                                                           |                                                                                                                         |                                  |                       |                |
| Please indicate which of the                              | following applies:                                                                                                      | NEW DIRECT DEPOSIT               |                       | RECT DEPOSIT   |
| You may enter more than o<br>direct deposit account liste |                                                                                                                         | r pay to be distributed to. Plea | ase attach a voided o | check for each |
| Financial Institution:                                    |                                                                                                                         |                                  |                       |                |
| Routing #:                                                |                                                                                                                         | Account #:                       |                       |                |
| Direct Deposit Amount:                                    |                                                                                                                         | (dollars)                        |                       | (percent)      |
|                                                           | JONATHAN A. DOE<br>MARY B. DOE<br>1234 Main Street<br>Anytown, USA 12345<br>Anytown, USA 12345<br>Anyto THE<br>ORDER OF | SAMPLE DATE   \$ \$              | 1001                  |                |

## Remaining funds are to be distributed as noted below:

| Financial Institution: |                                                                                                                  |      |           |
|------------------------|------------------------------------------------------------------------------------------------------------------|------|-----------|
| Routing #:             | Account #:                                                                                                       |      |           |
| Direct Deposit Amount: | (dollars)                                                                                                        |      | (percent) |
|                        | JONATHAN A. DOE<br>MARY B. DOE<br>1234 Main Street<br>Anytown, USA 12345<br>Ry to The<br>OKDER OF<br>SAMPLE      | 1001 |           |
|                        | MENO   I: (1210047): (1234557890)*   I: Routing Number   1. Routing Number   2. Account Number   3. Check Number |      |           |
| Financial Institution: |                                                                                                                  |      |           |
| Routing #:             | Account #:                                                                                                       |      |           |
| Direct Deposit Amount: | (dollars)                                                                                                        |      | (percent) |