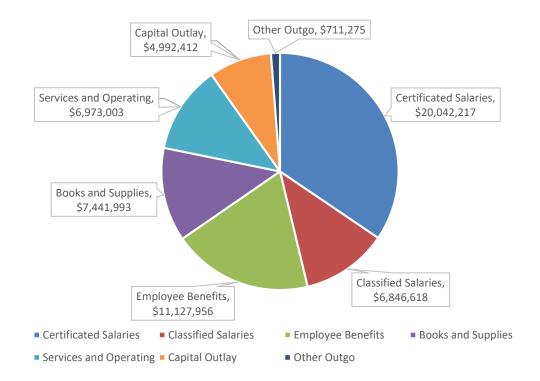

### **Operating Expenditure Components**

The General Fund is used for the majority of the functions within the District. The largest part of expenditures are salaries and benefits as illustrated below.

| 2023-24 Expenditures   |              |        |  |  |  |  |
|------------------------|--------------|--------|--|--|--|--|
| Certificated Salaries  | \$20,042,217 | 34.48% |  |  |  |  |
| Classified Salaries    | \$6,846,618  | 11.78% |  |  |  |  |
| Employee Benefits      | \$11,127,956 | 19.14% |  |  |  |  |
| Books and Supplies     | \$7,441,993  | 12.80% |  |  |  |  |
| Services and Operating | \$6,973,003  | 11.99% |  |  |  |  |
| Capital Outlay         | \$4,992,412  | 8.59%  |  |  |  |  |
| Other Outgo            | \$711,275    | 1.22%  |  |  |  |  |
| Total                  | \$58,135,4   | 74.00  |  |  |  |  |