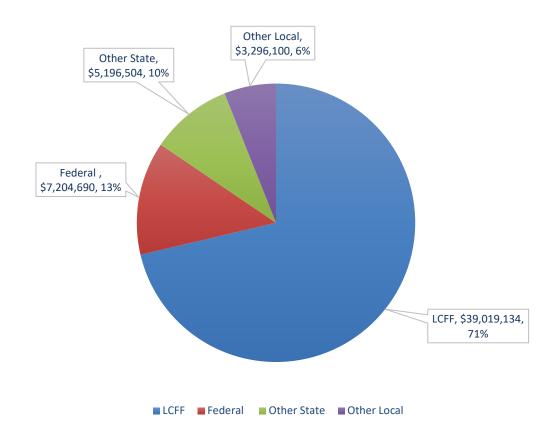

#### **General Fund Revenue Components**

The District receives funding for its general operations from various sources. A summary of the major funding sources is illustrated below:

| 2023-24 General Fund Revenues |              |        |  |  |  |  |
|-------------------------------|--------------|--------|--|--|--|--|
| LCFF                          | \$39,019,134 | 71.31% |  |  |  |  |
| Federal                       | \$7,204,690  | 13.17% |  |  |  |  |
| Other State                   | \$5,196,504  | 9.50%  |  |  |  |  |
| Other Local                   | \$3,296,100  | 6.02%  |  |  |  |  |
| Total \$54,716,428.00         |              |        |  |  |  |  |