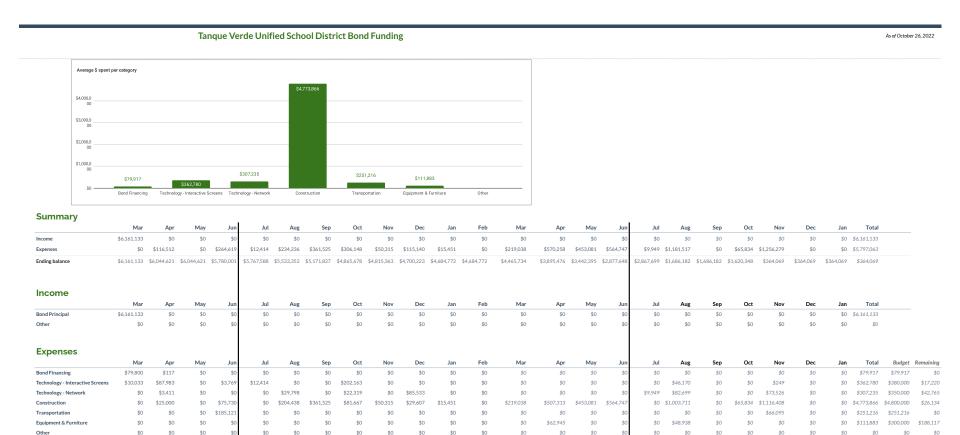

| Financing           | Expenses                                                                                                                                                                          | Mar      | Apr      | May     | Jun               | Jul     | Aug       | Sep       | Oct      | Nov      | Dec      | Jan             | Feb | Mar       | Apr       | May       | June      | July    |             | Sep | Oct      |                      |     | Jan |                                                         |
|---------------------|-----------------------------------------------------------------------------------------------------------------------------------------------------------------------------------|----------|----------|---------|-------------------|---------|-----------|-----------|----------|----------|----------|-----------------|-----|-----------|-----------|-----------|-----------|---------|-------------|-----|----------|----------------------|-----|-----|---------------------------------------------------------|
| munung              | Monthly totals:                                                                                                                                                                   |          | \$117    | \$0     | \$0               | \$0     | \$0       | \$0       | \$0      | \$0      | \$0      | \$0             | \$0 | \$0       | \$0       | \$0       | \$0       | \$0     | \$0         | \$0 | \$0      | \$0                  | \$0 | \$0 |                                                         |
|                     | Gust Rosenfeld PO 9210752                                                                                                                                                         | \$18,800 |          |         |                   |         |           |           |          |          |          |                 |     |           |           |           |           |         |             |     |          |                      |     |     | \$18,800                                                |
|                     | Stifel & Nicolaus PO 9210825                                                                                                                                                      | \$61,000 |          |         |                   |         |           |           |          |          |          |                 |     |           |           |           |           |         |             |     |          |                      |     |     | \$61,000                                                |
|                     | Zion Bank Corporate Trust PO 9210963                                                                                                                                              |          | \$117    |         |                   |         |           |           |          |          |          |                 |     |           |           |           |           |         |             |     |          |                      |     |     | \$117                                                   |
|                     |                                                                                                                                                                                   |          |          |         |                   |         |           |           |          |          |          |                 |     |           |           |           |           |         |             |     |          |                      |     |     | \$0                                                     |
| chnology -          |                                                                                                                                                                                   |          |          |         |                   |         |           |           |          |          |          |                 |     |           |           |           |           |         |             |     |          |                      |     |     |                                                         |
| screens             | Monthly totals:                                                                                                                                                                   |          |          |         | \$3,769           |         |           |           |          |          |          |                 |     |           |           |           | \$0       |         |             |     |          |                      |     |     | \$362,780                                               |
| Screens             | CDW Government PO 9210897                                                                                                                                                         |          | \$19,867 |         |                   |         |           |           |          |          |          |                 |     |           |           |           |           |         |             |     |          |                      |     |     | \$19,867                                                |
|                     | CDW Government PO 9210898                                                                                                                                                         |          | \$17,029 |         |                   |         |           |           |          |          |          |                 |     |           |           |           |           |         |             |     |          |                      |     |     | \$17,029                                                |
|                     |                                                                                                                                                                                   |          |          |         |                   |         |           |           |          |          |          |                 |     |           |           |           |           |         |             |     |          |                      |     |     |                                                         |
|                     | CDW Government PO 9210899                                                                                                                                                         |          | \$31,220 |         |                   |         |           |           |          |          |          |                 |     |           |           |           |           |         |             |     |          |                      |     |     | \$31,220                                                |
|                     | CDW Government PO 9210900                                                                                                                                                         | \$10,033 | \$19,867 |         |                   |         |           |           |          |          |          |                 |     |           |           |           |           |         |             |     |          |                      |     |     | \$29,900                                                |
|                     | CDW Government PO 9211139                                                                                                                                                         |          |          |         | \$1,019           |         |           |           | \$55,681 |          |          |                 |     |           |           |           |           |         |             |     |          |                      |     |     | \$56,700                                                |
|                     | CDW Government PO 9211138                                                                                                                                                         |          |          |         | \$883             | \$6,684 |           |           | \$51,713 |          |          |                 |     |           |           |           |           |         |             |     |          |                      |     |     | \$59,280                                                |
|                     | CDW Government PO 9211137                                                                                                                                                         |          |          |         | \$1,019           |         |           |           | \$51,607 |          |          |                 |     |           |           |           |           |         |             |     |          |                      |     |     | \$52,626                                                |
|                     | CDW Government PO 9211135                                                                                                                                                         |          |          |         | \$849             | \$5,729 |           |           | \$43,161 |          |          |                 |     |           |           |           |           |         |             |     |          |                      |     |     | \$49,740                                                |
|                     | CDW Government PO 9230447                                                                                                                                                         |          |          |         |                   |         |           |           |          |          |          |                 |     |           |           |           |           |         | \$13,464    |     |          |                      |     |     | \$13,464                                                |
|                     | CDW Government PO 9230448                                                                                                                                                         |          |          |         |                   |         |           |           |          |          |          |                 |     |           |           |           |           |         | \$8,976     |     |          |                      |     |     | \$8,976                                                 |
|                     | CDW Government PO 9230449                                                                                                                                                         |          |          |         |                   |         |           |           |          |          |          |                 |     |           |           |           |           |         | \$13,560    |     |          |                      |     |     | \$13,560                                                |
|                     | CDW Government PO 9230450                                                                                                                                                         |          |          |         |                   |         |           |           |          |          |          |                 |     |           |           |           |           |         | \$10,170    |     |          | \$249                |     |     | \$10,419                                                |
|                     | OFFI                                                                                                                                                                              |          |          |         |                   |         |           |           |          |          |          |                 |     |           |           |           |           |         | \$10,170    |     |          | 3249                 |     |     | 310,417                                                 |
|                     |                                                                                                                                                                                   |          |          |         |                   |         |           |           |          |          |          |                 |     |           |           |           |           |         |             |     |          |                      |     |     | \$0                                                     |
| nology -            |                                                                                                                                                                                   |          |          |         |                   |         |           |           |          |          |          |                 |     |           |           |           |           |         |             |     |          |                      |     |     |                                                         |
| nology -<br>Vetwork | Monthly totals:                                                                                                                                                                   |          |          |         | \$0               |         |           |           |          |          |          |                 |     |           |           |           | \$0       |         |             |     |          |                      |     |     | \$307,235                                               |
|                     |                                                                                                                                                                                   |          |          |         |                   |         |           |           |          |          |          |                 |     |           |           |           |           |         |             |     |          |                      |     |     | \$0                                                     |
|                     | Mohave Educational Services PO 9210958                                                                                                                                            |          | \$3,411  |         |                   |         |           |           |          |          |          |                 |     |           |           |           |           |         |             |     |          |                      |     |     | \$3,411                                                 |
|                     | Global Market Innovators PO 9211042                                                                                                                                               |          |          |         |                   |         |           |           |          |          | \$85,533 |                 |     |           |           |           |           |         | \$21,968    |     |          |                      |     |     | \$107,500                                               |
|                     | Netsian Technologies PO 9211199                                                                                                                                                   |          |          |         |                   |         | \$29,798  |           | \$7,157  |          | ,500     |                 |     |           |           |           |           |         | 94.1,700    |     |          |                      |     |     | \$36,955                                                |
|                     | Netsian Technologies PO 9220518                                                                                                                                                   |          |          |         |                   |         | ,_,,,,,,  |           | \$13,418 |          |          |                 |     |           |           |           |           |         |             |     |          |                      |     |     | \$13,418                                                |
|                     | Mohave Educational Services PO 9220760                                                                                                                                            |          |          |         |                   |         |           |           | \$1,743  |          |          |                 |     |           |           |           |           |         |             |     |          |                      |     |     | \$1,743                                                 |
|                     |                                                                                                                                                                                   |          |          |         |                   |         |           |           | \$1,743  |          |          |                 |     |           |           |           |           |         |             |     |          |                      |     |     |                                                         |
|                     | Global Market Innovators PO 9220738                                                                                                                                               |          |          |         |                   |         |           |           |          |          |          |                 |     |           |           |           |           |         | \$60,732    |     |          | \$73,526             |     |     | \$134,258                                               |
|                     | Solutions i3 LLC PO 9221918                                                                                                                                                       |          |          |         |                   |         |           |           |          |          |          |                 |     |           |           |           |           | \$9,949 |             |     |          |                      |     |     | \$9,949                                                 |
|                     |                                                                                                                                                                                   |          |          |         |                   |         |           |           |          |          |          |                 |     |           |           |           |           |         |             |     |          |                      |     |     | \$0                                                     |
|                     |                                                                                                                                                                                   |          |          |         |                   |         |           |           |          |          |          |                 |     |           |           |           |           |         |             |     |          |                      |     |     | \$0                                                     |
|                     |                                                                                                                                                                                   |          |          |         |                   |         |           |           |          |          |          |                 |     |           |           |           |           |         |             |     |          |                      |     |     |                                                         |
|                     |                                                                                                                                                                                   |          |          |         |                   |         |           |           |          |          |          |                 |     |           |           |           |           |         |             |     |          |                      |     |     | \$0                                                     |
| struction           | Monthly totals:                                                                                                                                                                   |          |          |         | 75,730            |         |           |           |          |          |          |                 |     |           |           |           | \$564,747 |         |             |     |          |                      |     |     | \$4,773,866                                             |
|                     | Estimating Plus Steel Deposit for ProSteel                                                                                                                                        |          | \$25,000 |         |                   |         |           |           |          |          |          |                 |     |           |           |           |           |         |             |     |          |                      |     |     | \$25,000                                                |
|                     | Haydon Building Corp PO 9211162                                                                                                                                                   |          |          |         |                   |         | \$204,438 | \$255,024 | \$22,248 |          | \$29,607 |                 |     |           |           |           |           |         |             |     |          |                      |     |     | \$511,317                                               |
|                     | Haydon Building Corp PO 9211175                                                                                                                                                   |          |          |         |                   |         |           | \$88,087  |          |          |          |                 |     |           |           |           |           |         |             |     |          |                      |     |     | \$88,087                                                |
|                     | Netsian PO 9211129                                                                                                                                                                |          |          |         | \$12,892          |         |           |           |          |          |          |                 |     |           |           |           |           |         |             |     |          |                      |     |     | \$12,892                                                |
|                     | Haydon Building Corp PO 9211116                                                                                                                                                   |          |          |         | \$32,582          |         |           |           |          |          |          |                 |     |           |           |           |           |         |             |     |          |                      |     |     | \$32,582                                                |
|                     | Haydon Building Corp PO 9211128                                                                                                                                                   |          |          |         | \$26,696          |         |           |           |          |          |          |                 |     |           |           |           |           |         |             |     |          |                      |     |     | \$26,696                                                |
|                     | ACT Environment PO 9210886                                                                                                                                                        |          |          |         |                   |         |           |           |          |          |          |                 |     |           |           |           |           |         |             |     |          |                      |     |     |                                                         |
|                     |                                                                                                                                                                                   |          |          |         | \$3,560           |         |           |           |          |          |          |                 |     |           |           |           |           |         |             |     |          |                      |     |     | \$3,560                                                 |
|                     | Netsian Technologies PO 9220381                                                                                                                                                   |          |          |         |                   |         |           |           | \$17,578 |          |          |                 |     |           | \$779     |           |           |         |             |     |          |                      |     |     | \$18,357                                                |
|                     | ARC Studios PO 9220570                                                                                                                                                            |          |          |         |                   |         |           |           | \$3,500  |          |          |                 |     |           |           |           |           |         |             |     |          |                      |     |     | \$3,500                                                 |
|                     | Lloyd Construction 9220524                                                                                                                                                        |          |          |         |                   |         |           |           |          | \$45,025 |          |                 |     | \$219,038 | \$506,534 | \$453,081 | \$564,747 |         | \$1,003,711 |     | \$65,834 | \$1,116,408          |     |     | \$3,974,378                                             |
|                     | City of Tucson 9221038                                                                                                                                                            |          |          |         |                   |         |           |           |          | \$5,290  |          |                 |     |           |           |           |           |         |             |     |          |                      |     |     | \$5,290                                                 |
|                     | Tucson Water 9220819                                                                                                                                                              |          |          |         |                   |         |           |           | \$33,055 |          |          |                 |     |           |           |           |           |         |             |     |          |                      |     |     | \$33,055                                                |
|                     | TUCSON TRUCK /LLOUZ/                                                                                                                                                              |          |          |         |                   |         |           |           | \$5,285  |          |          |                 |     |           |           |           |           |         |             |     |          |                      |     |     | \$5,285                                                 |
|                     | Tucson Water 9220820                                                                                                                                                              |          |          |         |                   |         |           |           |          |          |          |                 |     |           |           |           |           |         |             |     |          |                      |     |     | \$18,415                                                |
|                     |                                                                                                                                                                                   |          |          |         |                   |         |           | \$18,415  |          |          |          |                 |     |           |           |           |           |         |             |     |          |                      |     |     |                                                         |
|                     | Tucson Water 9220820                                                                                                                                                              |          |          |         |                   |         |           | \$18,415  |          |          |          | \$15,451        |     |           |           |           |           |         |             |     |          |                      |     |     | \$15,451                                                |
|                     | Tucson Water 9220820<br>Tucson Water PO 9220676                                                                                                                                   |          |          |         |                   |         |           | \$18,415  |          |          |          | \$15,451        |     |           |           |           |           |         |             |     |          |                      |     |     | \$15,451                                                |
|                     | Tucson Water 9220820<br>Tucson Water PO 9220676                                                                                                                                   |          |          |         |                   |         |           | \$18,415  |          |          |          | \$15,451        |     |           |           |           |           |         |             |     |          |                      |     |     | \$15,451                                                |
|                     | Tucson Water 9220820<br>Tucson Water PO 9220676                                                                                                                                   |          |          |         |                   |         |           | \$18,415  |          |          |          | \$15,451        |     |           |           |           |           |         |             |     |          |                      |     |     | \$15,451                                                |
|                     | Tucson Water 9220820<br>Tucson Water PO 9220676                                                                                                                                   |          |          |         |                   |         |           | \$18,415  |          |          |          | \$15,451        |     |           |           |           |           |         |             |     |          |                      |     |     | \$15,451                                                |
|                     | Tucson Water 9220820<br>Tucson Water PO 9220676                                                                                                                                   |          |          |         |                   |         |           | \$18,415  |          |          |          | \$15,451        |     |           |           |           |           |         |             |     |          |                      |     |     | \$15,451                                                |
|                     | Tucson Water 9220820<br>Tucson Water PO 9220676                                                                                                                                   |          |          |         |                   |         |           | \$18,415  |          |          |          | \$15,451        |     |           |           |           |           |         |             |     |          |                      |     |     | \$15,451                                                |
|                     | Tucson Water 9220820<br>Tucson Water PO 9220676                                                                                                                                   |          |          |         |                   |         |           | \$18,415  |          |          |          | \$15,451        |     |           |           |           |           |         |             |     |          |                      |     |     | \$15,451                                                |
|                     | Tucson Water 9220820<br>Tucson Water PO 9220676                                                                                                                                   |          |          |         |                   |         |           | \$18,415  |          |          |          | \$15,451        |     |           |           |           |           |         |             |     |          |                      |     |     |                                                         |
|                     | Tucson Water 9220820<br>Tucson Water PO 9220676                                                                                                                                   |          |          |         |                   |         |           | \$18,415  |          |          |          | \$15,451        |     |           |           |           |           |         |             |     |          |                      |     |     | \$0                                                     |
|                     | Tucson Water 9220820 Tucson Water PO 9220676 Southwest Gas PO 9221248                                                                                                             |          |          |         |                   |         |           |           |          |          |          |                 |     |           |           |           |           |         |             |     |          |                      |     |     | \$0<br>\$0                                              |
| ortation            | Tucson Water 9220820<br>Tucson Water PO 9220676                                                                                                                                   | \$0      | \$0      | \$0 \$2 | 85,121            | \$0     | \$0       | \$18,415  | \$0      | \$0      | \$0      | \$15,451<br>\$0 |     | \$0       | \$0       | \$0       | \$0       | \$0     | \$0         | \$0 | \$0      | \$66.095             | \$0 | \$0 | \$0                                                     |
| rtation             | Tucson Water 9220820 Tucson Water PO 9220676 Southwest Gas PO 9221248                                                                                                             | \$0      | \$0      |         | 85,121<br>185,121 | \$0     | \$0       |           | \$0      | \$0      | \$0      |                 |     | \$0       | \$0       | \$0       | \$0       | \$0     | \$0         | \$0 | \$0      | \$66,095             | \$0 | \$0 | \$0<br>\$0                                              |
| rtation             | Tucson Water 9220820 Tucson Water PO 9220676 Southwest Gas PO 9221248  Monthly totals:                                                                                            | so       | \$0      |         |                   | \$0     | \$0       |           | \$0      | \$0      | \$0      |                 |     | \$0       | \$0       | \$0       | \$0       | \$0     | \$0         | \$0 | \$0      | \$66,095<br>\$66,095 | \$0 | \$0 | 50<br>50<br>50<br>\$251,216                             |
| vrtation            | Tucson Water 9220820 Tucson Water PO 9220676 Southwest Gas PO 9221248  Monthly totals 84 Passenger Bus PO 9210966 Special Education Bus PO 9230824                                | \$0      | \$0      |         |                   | \$0     | \$0       |           | \$0      | so       | \$0      |                 |     | \$0       | \$0       | \$0       | \$0       | \$0     | \$0         | \$0 | \$0      |                      | \$0 | \$0 | \$0<br>\$0<br>\$251,216<br>\$185,121<br>\$66,095        |
| ortation            | Tucson Water 9220820 Tucson Water PO 9220676 Southwest Gas PO 9221248  Monthly totals 84 Passenger Bus PO 9210966 Special Education Bus PO 9230824 Activity 15 Passenger Bus      | so       | \$0      |         |                   | \$0     | \$0       |           | \$0      | \$0      | \$0      |                 |     | \$0       | \$0       | \$0       | \$0       | \$0     | \$0         | \$0 | \$0      |                      | \$0 | \$0 | \$0<br>\$0<br>\$251,216<br>\$185,121<br>\$66,095<br>\$0 |
| rtation             | Tucson Water 9220820 Tucson Water PO 9220676 Southwest Gas PO 9221248  Monthly totals: 84 Passenger Bus PO 9210966 Special Education Bus PO 9230824 Activity 15 Passenger Bus Van | \$0      | \$0      |         |                   | \$0     | \$0       |           | \$0      | \$0      | \$0      |                 |     | \$0       | \$0       | \$0       | \$0       | \$0     | \$0         | 50  | \$0      |                      | \$0 | \$0 | \$0<br>\$0<br>\$251,216<br>\$185,121<br>\$66,095<br>\$0 |
| tation              | Tucson Water 9220820 Tucson Water PO 9220676 Southwest Gas PO 9221248  Monthly totals 84 Passenger Bus PO 9210966 Special Education Bus PO 9230824 Activity 15 Passenger Bus      | \$0      | \$0      |         |                   | \$0     | \$0       |           | \$0      | \$0      | \$0      |                 |     | \$0       | \$0       | \$0       | \$0       | \$0     | \$0         | \$0 | \$0      |                      | \$0 | \$0 | \$0<br>\$0<br>\$251,216<br>\$185,121<br>\$66,095<br>\$0 |

| Expenses                     | Mar | Apı | May | Jun | Jul | Aug | Sep | Oct | Nov | Dec | Jan | Feb | Mar | Apr      | May | June | July | Aug      | Sep | Oct | Nov | Dec | . Jan | Total    | Encumb |
|------------------------------|-----|-----|-----|-----|-----|-----|-----|-----|-----|-----|-----|-----|-----|----------|-----|------|------|----------|-----|-----|-----|-----|-------|----------|--------|
| Dave Bang Associates 9220533 |     |     |     |     |     |     |     |     |     |     |     |     |     | \$62,945 |     |      |      |          |     |     |     |     |       | \$62,945 |        |
| Dave Bang Associates 9221295 |     |     |     |     |     |     |     |     |     |     |     |     |     |          |     |      |      | \$48,938 |     |     |     |     |       | \$48,938 |        |
|                              |     |     |     |     |     |     |     |     |     |     |     |     |     |          |     |      |      |          |     |     |     |     |       | \$0      |        |
|                              |     |     |     |     |     |     |     |     |     |     |     |     |     |          |     |      |      |          |     |     |     |     |       | \$0      |        |
|                              |     |     |     |     |     |     |     |     |     |     |     |     |     |          |     |      |      |          |     |     |     |     |       | \$0      |        |
|                              |     |     |     |     |     |     |     |     |     |     |     |     |     |          |     |      |      |          |     |     |     |     |       | \$0      |        |
|                              |     |     |     |     |     |     |     |     |     |     |     |     |     |          |     |      |      |          |     |     |     |     |       | \$0      |        |
|                              |     |     |     |     |     |     |     |     |     |     |     |     |     |          |     |      |      |          |     |     |     |     |       | \$0      |        |
|                              |     |     |     |     |     |     |     |     |     |     |     |     |     |          |     |      |      |          |     |     |     |     |       | \$0      |        |
|                              |     |     |     |     |     |     |     |     |     |     |     |     |     |          |     |      |      |          |     |     |     |     |       | \$0      |        |
| Monthly totals:              | \$0 | \$0 | \$0 | \$0 | \$0 | \$0 | \$0 | \$0 | \$0 | \$0 | \$0 | \$0 | \$0 | \$0      | \$0 | \$0  | \$0  | \$0      | \$0 | \$0 | \$0 | \$0 | \$0   | \$0      |        |
|                              |     |     |     |     |     |     |     |     |     |     |     |     |     |          |     |      |      |          |     |     |     |     |       | \$0      | ,      |
|                              |     |     |     |     |     |     |     |     |     |     |     |     |     |          |     |      |      |          |     |     |     |     |       | \$0      |        |
|                              |     |     |     |     |     |     |     |     |     |     |     |     |     |          |     |      |      |          |     |     |     |     |       | \$0      |        |
|                              |     |     |     |     |     |     |     |     |     |     |     |     |     |          |     |      |      |          |     |     |     |     |       | \$0      |        |
|                              |     |     |     |     |     |     |     |     |     |     |     |     |     |          |     |      |      |          |     |     |     |     |       | \$0      |        |
|                              |     |     |     |     |     |     |     |     |     |     |     |     |     |          |     |      |      |          |     |     |     |     |       | \$0      |        |
| Monthly totals:              | \$0 | \$0 | \$0 | \$0 | \$0 | \$0 | \$0 | \$0 | \$0 | \$0 | \$0 | \$0 | \$0 | \$0      | \$0 | \$0  | \$0  | \$0      | \$0 | \$0 | \$0 | \$0 | \$0   | \$0      |        |
| [Category 1]                 |     |     |     |     |     |     |     |     |     |     |     |     |     |          |     |      |      |          |     |     |     |     |       | \$0      | •      |
| [Category 2]                 |     |     |     |     |     |     |     |     |     |     |     |     |     |          |     |      |      |          |     |     |     |     |       | \$0      |        |

Bond Funding as of November 3, 2022

|                | Income                | Mar            | Apr | May | Jun | Jul | Aug | Sep | Oct | Nov | Dec | Jan | Feb | Mar | Apr | May | Jun | Jul | Total          |
|----------------|-----------------------|----------------|-----|-----|-----|-----|-----|-----|-----|-----|-----|-----|-----|-----|-----|-----|-----|-----|----------------|
| Bond Principal | Monthly totals:       | \$6,161,132.60 | \$0 | \$0 | \$0 | \$0 | \$0 | \$0 | \$0 | \$0 | \$0 | \$0 | \$0 | \$0 | \$0 | \$0 | \$0 | \$0 | \$6,161,133    |
|                | Bond Principal Paymer | \$6,161,132.60 |     |     |     |     |     |     |     |     |     |     |     |     |     |     |     |     | \$6,161,132.60 |
|                |                       |                |     |     |     |     |     |     |     |     |     |     |     |     |     |     |     |     |                |
| Other          | Monthly totals:       | \$0            | \$0 | \$0 | \$0 | \$0 | \$0 | \$0 | \$0 | \$0 | \$0 | \$0 | \$0 | \$0 | \$0 | \$0 | \$0 | \$0 | \$0            |
|                | Interest income       |                |     |     |     |     |     |     |     |     |     |     |     |     |     |     |     |     | \$0            |
|                | Refunds               |                |     |     |     |     |     |     |     |     |     |     |     |     |     |     |     |     |                |
|                |                       |                |     |     |     |     |     |     |     |     |     |     |     |     |     |     |     |     |                |

Bond Funding as of November 3, 2022

Bond Funding as of November 3, 2022

Summary