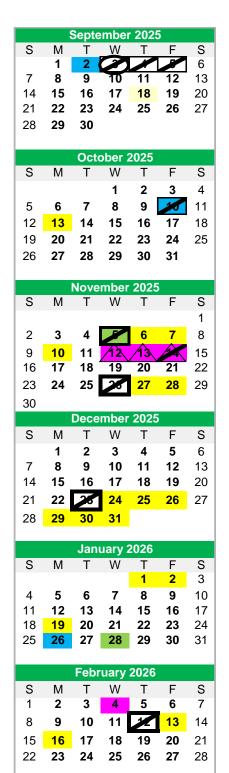

## 2025-2026 School Calendar

**Elsinboro Township School District** 631 Salem Fort Elfsborg Road Salem, NJ 08079 856-935-3817 (Fax) 856-935-6944 Student Hours 8:15 am - 3:00 pm

| Sep 1          | Labor Day                              |
|----------------|----------------------------------------|
| Sep 2          | District In-Service Day                |
| Sep 3 Ea       | arly Dismissal-School Opens-In-Service |
| Sep 4          | Early Dismissal-In-Service             |
| Sep 5          | Early Dismissal-In-Service             |
| Sep 18         | Open House                             |
| Oct 10         | 1/2 Day for Students (In-Service)      |
| Oct 13         | Columbus Day                           |
| Nov 5          | Early Dismissal                        |
| Nov 6-7        | NJEA Convention                        |
| Nov 10         | Veteran's Day                          |
| Nov 12 & 13    | Evening Conferences                    |
| Nov 14         | Early Dismissal -Conferences           |
| Nov 26         | Early Dismissal                        |
| Nov 27 & 28    | Thanksgiving Recess                    |
| Dec. 00        | Forly Diaminool                        |
| Dec. 23        | Early Dismissal                        |
| Dec 24 - Jan 2 | 2 Winter Recess                        |
| Jan 19         | MLK Day                                |
| Jan 26         | District In-Service Day                |
|                | NoSchool for Students                  |
|                |                                        |
| Feb 12         | Early Dismissal                        |
| Feb 13 & 16    | President's Weekend                    |
|                |                                        |

| March 6                                        | County Wide In-Service |
|------------------------------------------------|------------------------|
|                                                |                        |
| April 2                                        | Early Dismissal        |
| April 3-7                                      | Spring Recess          |
|                                                |                        |
| May 4 - 11 NJSI                                | _A Testing Grades 3-8  |
| May 12 & 13 NJSLA Science Testing Grades 5 & 8 |                        |
|                                                |                        |

| May 25     | Memorial Day                              |
|------------|-------------------------------------------|
| May 29     | Family Day - Early Dismissal - In-Service |
|            |                                           |
| June 10-12 | Half Day For Students                     |
| June 12    | **Last Day For Students                   |
| June 19    | Juneteenth                                |

May 22

event of the need to extend school due to snow/emergency closings. Should it be necessary to extend the school year or reschedule days, approval for requested leaves will not be granted.

**Total Student Days: 180** Teacher Hours 8:10-3:20

Early Dismissal