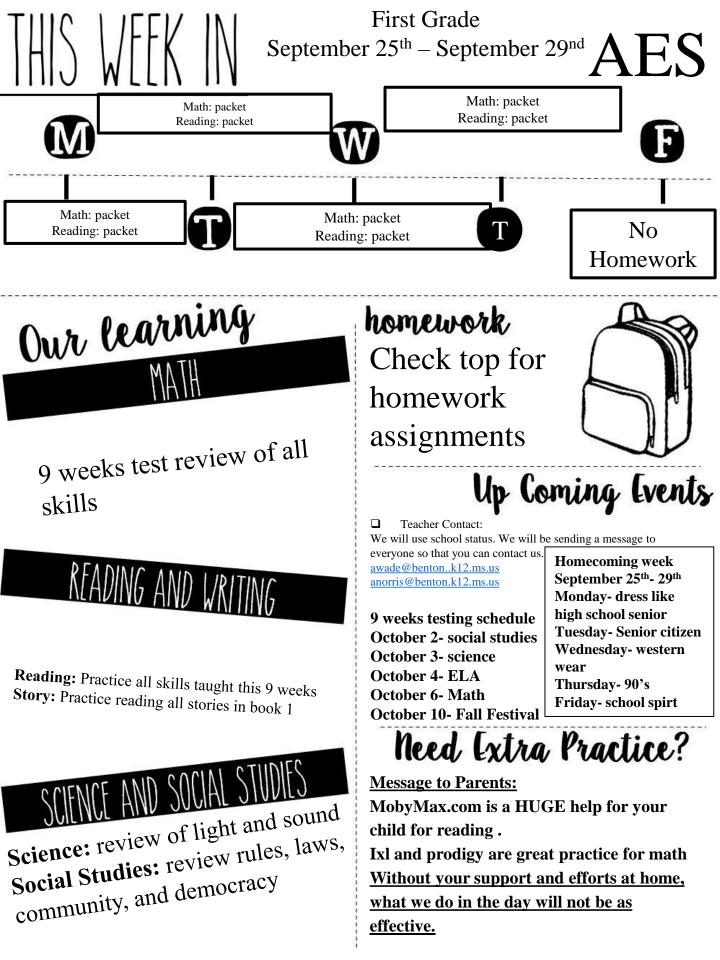

## Announcements

-Please send a bottle of water with your child each day for snack.

-Make sure to be completing homework each night Math and Reading/Language (students also need their behavior calendar signed everyday as well as their folders checked)

-Send reading books to school everyday

-Homework is not checked everyday. We check for homework completion on Fridays, so homework does not have to be returned to school until then.