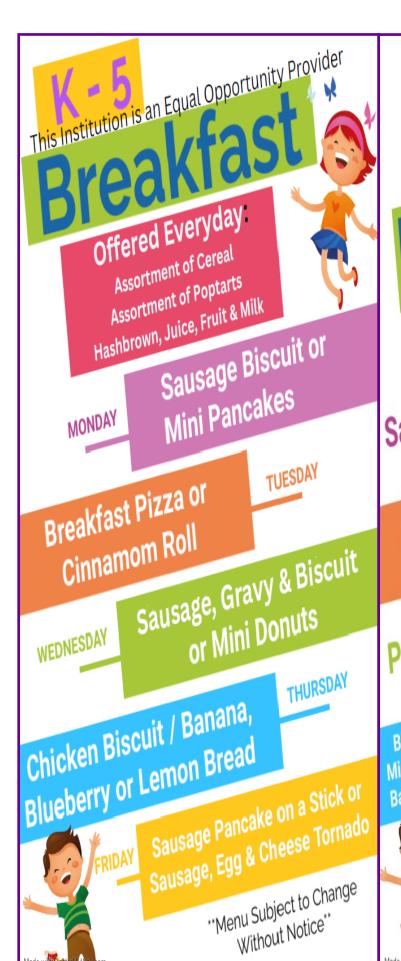

All of these options come with

Vegetable, Fruit & Milk

Soybutter & Jelly Sandwich w/Cheese Stick & Cheez-its

Ham & Cheese Sandwich

Chef Salad w/Roll

Pizza Lunchable

Daily Breakfast Items: Cereal, Poptarts, Hashbrown, Fruit, Juice & Milk

Sausage Biscuit or Mini Pancakes Breakfast Pizza or Cinnamon Roll Wednesday: Sausage, Gravy & Biscuit or Mini Donuts Chicken Biscuit or Banana Bread Thursday:

Friday: Sausage Pancake on a Stick, Mini Bagel Pizzas or Tornado