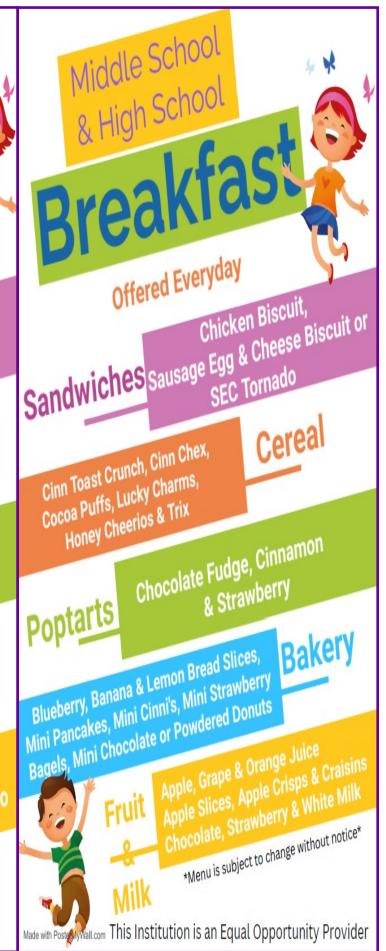

Students' Last Day Grades 3, 4 & 5 Good Faith Effort Waterslide Party 7:00 Graduation in Gym | 24                                                    |
| 25           | 26<br>Memorial Day                                                                                                                     | 27 Staff Closing Day & Retirement Reception                                               | 28                                                                                                        | 29 State Track Meet @ the University of Kentucky                                                                                       | HAVE A                                                                                          | GREAT                                                 |





**MAY 2025** \* Menu is subject to SCHOOL BUCKS PAY FOR MEALS ONLINE **Dawson Springs** change without notice ' MySchoolBucks.com This Institution is an equal opportunity provider Tuesday Wednesday Friday Monday Thursday Taco Pizza Bites or Pizza. Calzone or Fish Sandwich, Corn, Baby Chicken Quesadilla. Carrots, Side Salad, Refried Beans, Roasted Onion & Peppers Salsa & Fruit, Sidekick, Cookie & Milk Chips, Fruit, Juice & Milk Beef & Cheese Nachos Pizza, Rib Sandwich or Alfredo w/Garlic Bread Chicken Nuggets, Chicken Fried Steak or Mac & Cheese. Fish Sandwich, Corn. or Calzone w/Marinara, Tater Tots, Broccoli, or Fried Chicken, Mashed Refried Beans. Baby Carrots, Side Peas & Carrots, Side Carrots w/Ranch, Roll, Potatoes, Green Beans, Fiesta Veggies, Salad, Fruit, Sidekick, Salad, Fruit,