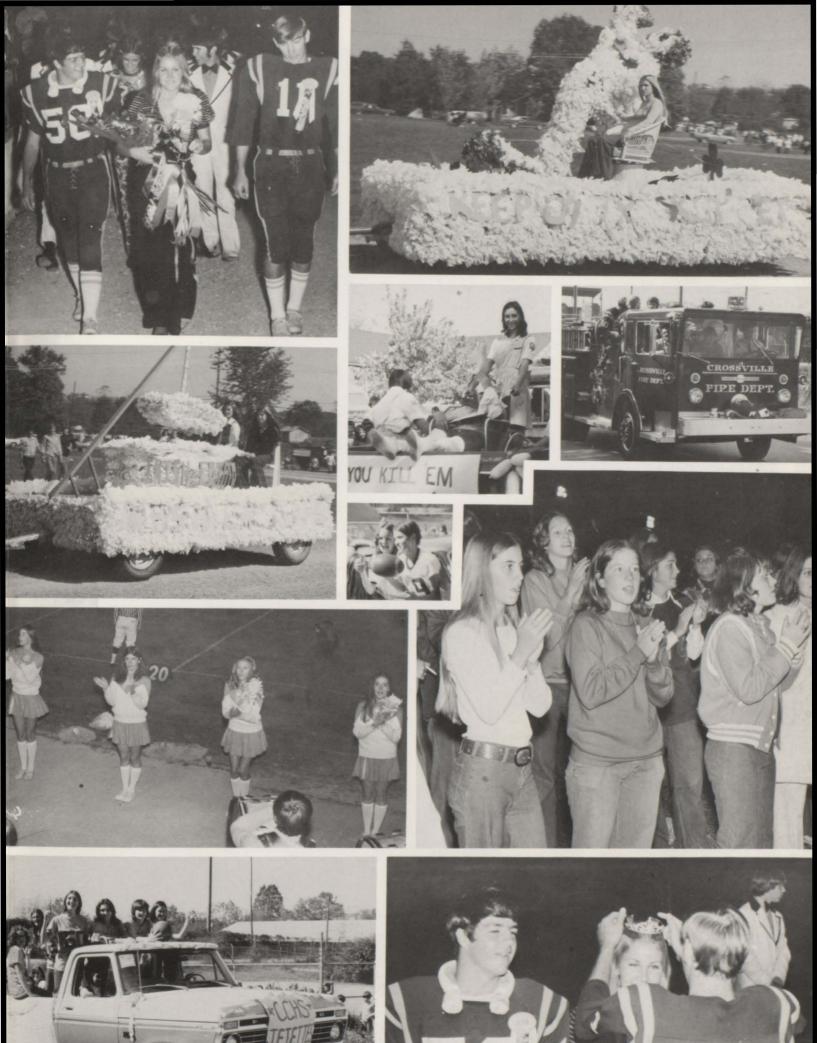

KEY CLUB: Pres. - Wayne Matthews, Sec. - Steve Maples, Don Stewart, Steve Brown, Danny Harvill.

VICA - BUILDING TRADES

HOMECOMING '73

Miss Lee Ann Ivey

1973 HOMECOMING QUEEN

Senior Football Representative PATSY SMITH