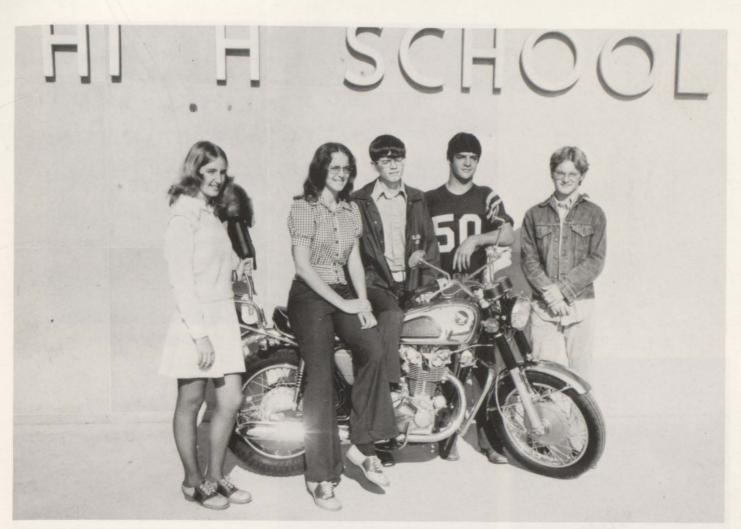

zen of the Year



L. A. FOX - DAR Good Citizen of the Year 101



BOYS' STATE DELEGATES: LEFT TO RIGHT: James Pippin, Patrick Nobles, Mike Smith, L. A. Fox.



BOYS' STATE ALTERNATE: L TO R: Wade England, Wayne Kendrick, Robert Harrison.



Sadie Hawkins Queen, Sharon Potter, left, with her court, L to R: Gayle Couch, Becky Bridges, Jeannie Cuatt.



Carla Webb Sweetheart 1974



National Silver Emblem FFA Livestock Judging team from Cumberland County. TEAM MEMBERS: Roy Winningham, Donny Hedgecoth, David Dodson and Claude Little, team coach.



GRETCHEN SPEICH - American Legion Oratorical Contest Winner



BILLY QUILLEN - McDowell Music Club Award



National Merit Scholarship Qualifying Test. LEFT TO RIGHT: Vaughan Hall, Finalist; Mike Smith and Wayne Kendrick, Letters of Commendation.



SENIOR CLASS OFFICERS: Marilyn Sherrill, Secretary; Nancy Pankratz, Vice President; Mike Smith, President; Joel Bolin and Dee Brown, Sergeants-at-Arms.

# **SENIORS**



Mr. Nixon



Miss Qualls



Mr. Stepp



NANCY ADAMS



RITA ADAMS



ROBIN ASBERRY



TERRY ASHBURN



KATHY ATKINS



DONALD ATKINSON



JOE ED ATKINSON



MARGIT ATKINSON



SHIRLEY BALDWIN



DAVID BARNWELL



TOMMY BEACH



BETHANY BEAN



DANA BERTRAM



BOBBY BILYEU



DIANE BISHOP



GARY BLAYLOCK



DANIEL BOGGS



JOEL BOLIN



MARILYN BOLIN



JIMMY BONIOL



MICHAEL BOUGHTON



DEE BROWN



LINDA BROWN



REBECCA BROWN



SHERRY BROWN



STEVE BROWN



LEON BURKE



JEFF BURNETT



JANET CALAHAN



CATHY CALLIS



CATHY CAMPBELL



BILLY CARR



NELLIE CASTILLO



EDDIE CHANDLER



DONNA CLINGAN



CHRISTINE