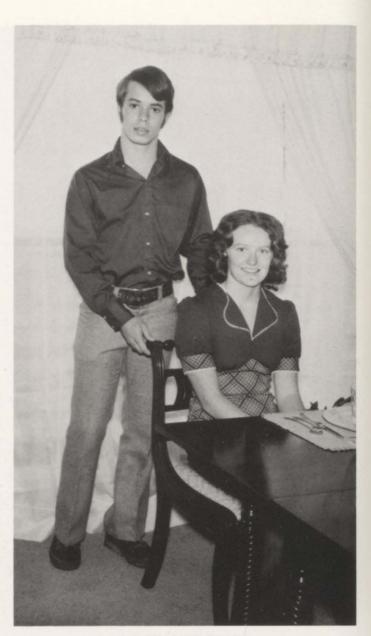

d Mrs. Walter Wyatt Rt. 5. Box 421 Crossville, Tenn. 38555 FHA 1, 2, 3, 4; Secretary and Treasurer 4; NARC 3; Junior Chapter, State Degrees in FHA

YOUNG, CHERYL ANN Mr. and Mrs. Ralph L. Young Rt. 8, Box 616 Crossville, Tenn. 38555 4-H 1, 2, 3, 4; Candy Stripers Secretary 3, 4; VICA 4; FHA 1, 2

ZAMATA, JAMES JOSEPH
Mr. and Mrs. Charles Zamata
P.O. Box 728
Crossville, Tenn. 38555
ZELLNER, GLENN III
Mr. and Mrs. Glenn Zellner, Jr.
Rt. 1, Box 146
Crossville, Tenn. 38555
FFA 1, 2, 3; VICA 1, 2

WYATT, EMMA LOUISE

Rt. 1, Box 413

Mr. and Mrs. Alfred Wyatt



MR. AND MISS C.C.H.S.



MOST POPULAR

Cathy Callis - Joel Bolin



MOST TALENTED

Jan White - Wade England



MOST LIKELY TO SUCCEED

Cathy Cox - Mike Smith



Lisa Harris - Johnny Welch



MOST ATTRACTIVE

Margie Stevens - Gary Smith



MOST COURTEOUS

Debbie Taylor - Tommy Beach



MOST ATHLETIC
Sharon Miller - Steve Vaden



BEST ALL AROUND

Mandy Mercer - Mike Graham



WITTIEST

Carolyn Hassler - Eddie Wyatt



FRIENDLIEST

Janet Roberts



Mike Houston



MOST DEPENDABLE

Linda Brown - Wayne Kendrick



MOST STUDIOUS

Marilyn Sherrill - Vaughan Hall



MOST ORIGINAL

Sharon Hatler - Dee Brown

## **JUNIORS**





JUNIOR CLASS FAVORITES
George Kington and Janie Campbell

## SPONSORS



Mrs. Lewis



Mrs. McDonald



Mr. Smith



Mr. Tubb



Doris Adams



Lester Adams





Woodrow Adams



Rannah Allred



Rosie Almonrode



Janice Anderson



Linda Anderson



Cindy Arden



Brad Austin



Danny Austin



Gabriela Baier



Janet Baisley



Kay Banks



Tim Barlowe



Gary Barnes



Ed Barnwell



Marvin Barnwell