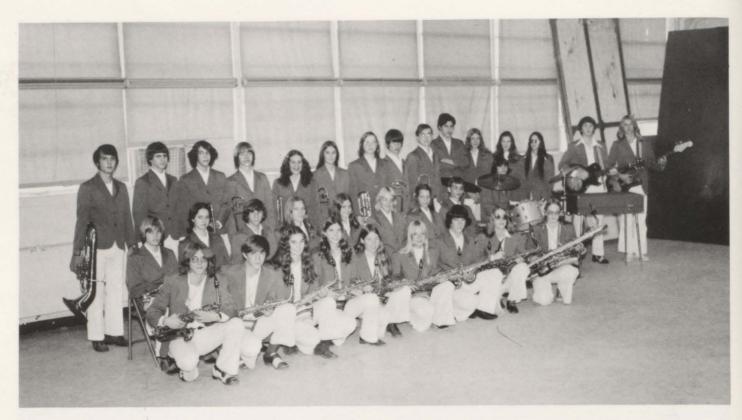

## **CCHS MARCHING BAND**

DRUM MAJORETTES: Pat Warner, Camille Swafford

BAND DIRECTOR: Bob Stepp

MAJORETTES: Carla Webb, Priscilla Linder, Tammy Winningham

The Flag Corps and Color Guard

#### BAND OFFICERS:

Pres. - Terry Ashburn

V.P. - Mike Houston

Secy. - Cathy Cox

Treas. - Marlene Redwine

The Stage Band

Percussion

Woodwinds

BAND SWEETHEART: Pat Warner

Sousaphones

Brass

CCHS CHOIR - ROBERT STEPP, Director

CHOIR ACCOMPANISTS -Luann Curtain, Vicky Pickett, Tracy Tabor, Vicki Creason, Wade England, Tom Williams, Ron Scott.