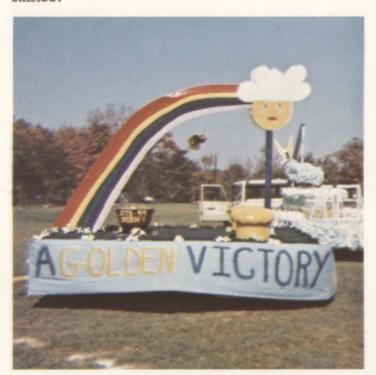

PATTY SWAN - Sr.

SUANN KMET - Jr.

TERRI WELCH - Soph.

SHARON POTTER - Jr.

THELMA WYATT - Jr.

The Homecoming Parade

JET BASKETBALL 1974

BOYS VARSITY: FRONT ROW, L to R: Ronnie Holloway, L. A. Fox, Larry Turner, Steve Vaden, Charlie Van-Winkle, Greg Donnelly, Dave Bilbrey. BACK ROW: Norman Woody, Danny Danley, Danny Taylor, Tommy Moore, Barry Brown, and Albert Keagle.