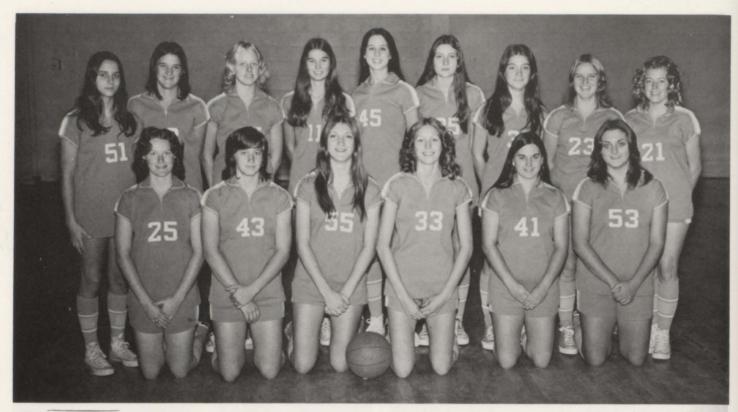

GIRL'S VARSITY BASKETBALL: BOTTOM ROW, L to R: Debbie Taylor, Jill Lay, Sharon Miller, Pam Gatlin, Debbie Elmore, Mary Ann Kotus. TOP ROW: Carol Dille, Gina Smith, Linda Wilson, Debbie Potts, Sherry Miller, Doris Tucker, Andrea Whittenburg, Lisa Maynard, and Carla Webb.

GIRL'S BASKETBALL COACH - Velma Buck

MANAGERS: Lavena Weaver, Brenda Lewis, and Becky Bridges.

CAPTAINS: Mary Ann Kotus and Debbie Taylor

MARY ANN KOTUS - Guard - Senior

SHARON MILLER - Forward - Senior

DEBBIE TAYLOR - Forward - Senior