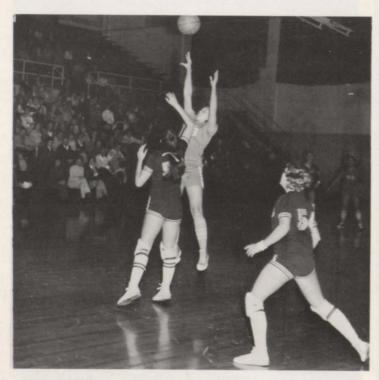

GIRL'S VARSITY BASKETBALL: BOTTOM ROW, L to R: Debbie Taylor, Jill Lay, Sharon Miller, Pam Gatlin, Debbie Elmore, Mary Ann Kotus. TOP ROW: Carol Dille, Gina Smith, Linda Wilson, Debbie Potts, Sherry Miller, Doris Tucker, Andrea Whittenburg, Lisa Maynard, and Carla Webb.

GIRL'S BASKETBALL COACH - Velma Buck

MANAGERS: Lavena Weaver, Brenda Lewis, and Becky Bridges.

CAPTAINS: Mary Ann Kotus and Debbie Taylor

MARY ANN KOTUS - Guard - Senior

SHARON MILLER - Forward - Senior

DEBBIE TAYLOR - Forward - Senior