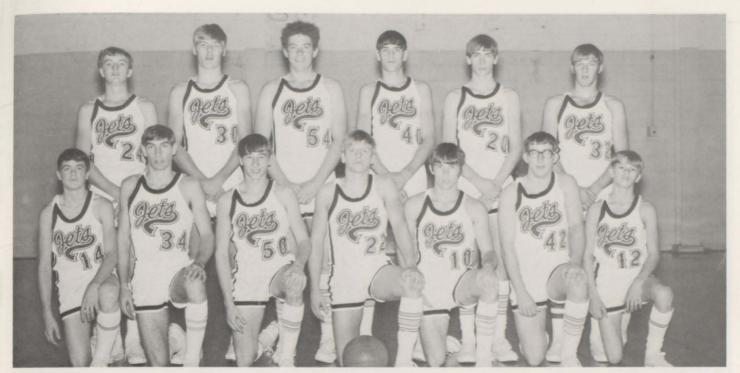

PATTY SWAN - Sr.

SUANN KMET - Jr.

TERRI WELCH - Soph.

SHARON POTTER - Jr.

THELMA WYATT - Jr.

The Homecoming Parade

JET BASKETBALL 1974

BOYS VARSITY: FRONT ROW, L to R: Ronnie Holloway, L. A. Fox, Larry Turner, Steve Vaden, Charlie Van-Winkle, Greg Donnelly, Dave Bilbrey. BACK ROW: Norman Woody, Danny Danley, Danny Taylor, Tommy Moore, Barry Brown, and Albert Keagle.

MANAGERS: L TO R: Gary Turner, Mike Smith, and Len Redwine.

NEIL HOLLOWAY - Boys' Basketball Coach.

GREG DONNELLY - Forward - Senior

TOMMY MOORE - Forward - Senior

L. A. FOX - Guard - Senior

STEVE VADEN - Guard - Senior