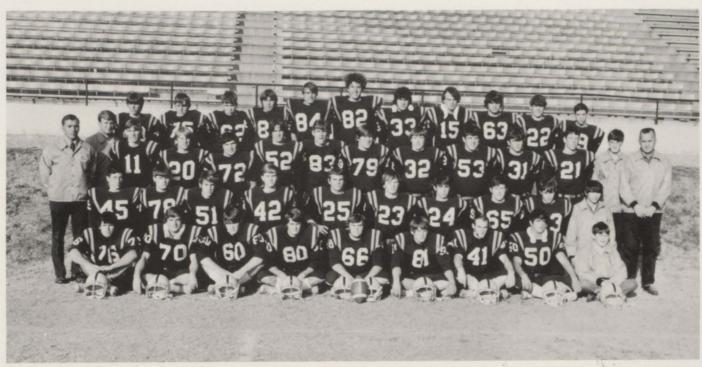

## **JET FOOTBALL '73**

VARSITY JETS - FRONT ROW, L-R: Sammy Sherrill, Pat Eberhart, Eddie Chandler, Gary Smith, Mike Graham, Gary Blaylock, Jimmy Inman, Joel Bolin, Mike Stout. SECOND ROW, L-R: Danny Barnes, Darrell Smith, Lee Sanders, Mike Perry, Ronnie Boggs, Sam Sherrill, Robert Crowder, Jim Norris, John Mullinax, Ray Hawn. THIRD ROW, L-R: Coach Thurston Rose, Coach Victor King, L. A. Fox, Steve Vaden, Stuart Touton, David Crabtree, Mark Nickell, David Davis, Phillip Mincy, Randy Eberhart, Jim Cokkinias, Steve Newberry, Coach Bill Long. BACK ROW, L-R: Charlie VanWinkle, Dennis Manning, John Teeple, Terry Meadows, Danny Taylor, Paul Dille, Lee Benson, David Boston, Donnie Boggs, Robert York.