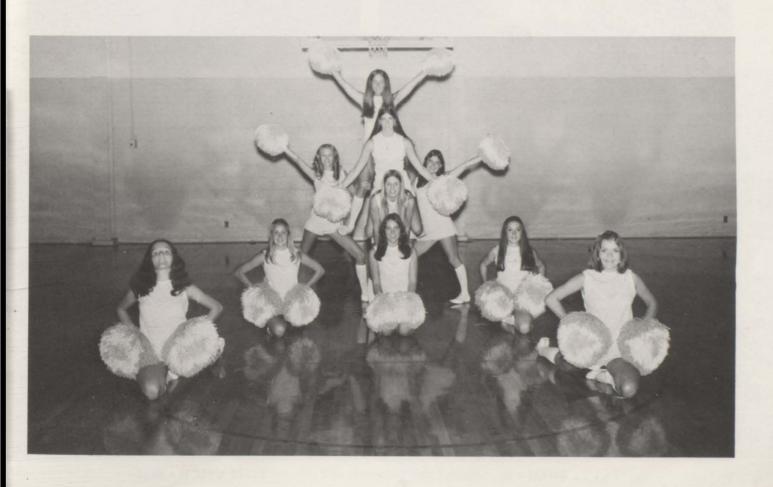

## **CHEERLEADERS**

SUANN KMET - Jr. Captain

REBECCA HILL - Jr.
Co-Captain

LEE ANN IVEY - Jr.

SALLY WARNER - Jr.

SHARON SMITH - Sr.

JANET CALAHAN - Sr.

REBECCA HILL - Jr.

PATTY SWAN - Sr.

SUANN KMET - Jr.

TERRI WELCH - Soph.

SHARON POTTER - Jr.

THELMA WYATT - Jr.

The Homecoming Parade

JET BASKETBALL 1974

BOYS VARSITY: FRONT ROW, L to R: Ronnie Holloway, L. A. Fox, Larry Turner, Steve Vaden, Charlie Van-Winkle, Greg Donnelly, Dave Bilbrey. BACK ROW: Norman Woody, Danny Danley, Danny Taylor, Tommy Moore, Barry Brown, and Albert Keagle.