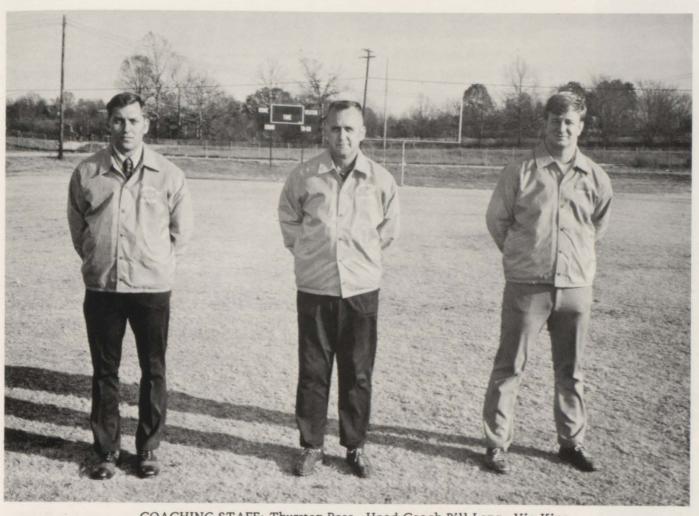

COACHING STAFF: Thurston Rose, Head Coach Bill Long, Vic King

MANAGERS: Mike Stout, Ray Hawn, Russell Blaylock

JETS 7 CLINTON 6

In their season opener the Jets emerged victorious, defeating the Clinton Dragons by a score of 7-6. Clinton scored first, but failed to get the extra-point. Paul Dille scored the Jet touchdown and Jimmy Inman kicked the winning point-after.