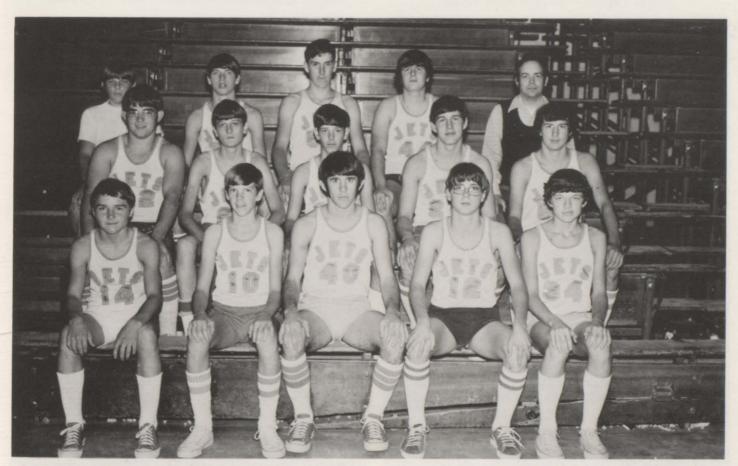

BOYS B-TEAM: FRONT ROW, L to R: Ronnie Holloway, Wayne Bishop, Larry Turner, and Dave Bilbrey. BACK ROW: Darrell Threet, Norman Woody, Nick Bowman, Keith Hargis, Barry Brown, and Albert Keagle.

FRESHMAN TEAM: FRONT ROW, L to R: Jim Hill, Danny Swan, John Brown, Jeff Monday, and Russell Madison. SECOND ROW: Marty Davis, Ken Miller, Mike Stone, Wayne Bishop, Marshall Tabor. THIRD ROW: Jeff Burke, Nick Bowman, Rick Williams, Tracy Davenport, Freshman Coach - Martin Peavyhouse.