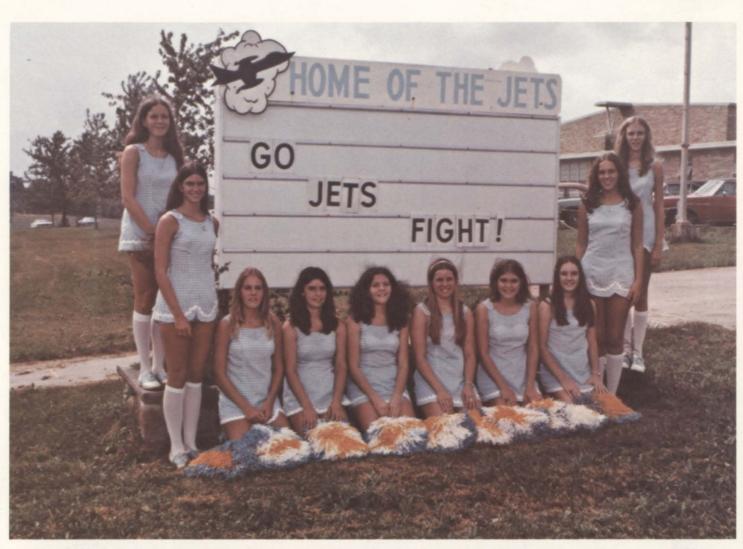

## **CHEERLEADERS**

SUANN KMET - Jr. Captain

REBECCA HILL - Jr.
Co-Captain

LEE ANN IVEY - Jr.

SALLY WARNER - Jr.

SHARON SMITH - Sr.

JANET CALAHAN - Sr.

REBECCA HILL - Jr.

PATTY SWAN - Sr.

SUANN KMET - Jr.

TERRI WELCH - Soph.

SHARON POTTER - Jr.

THELMA WYATT - Jr.

The Homecoming Parade

JET BASKETBALL 1974

BOYS VARSITY: FRONT ROW, L to R: Ronnie Holloway, L. A. Fox, Larry Turner, Steve Vaden, Charlie Van-Winkle, Greg Donnelly, Dave Bilbrey. BACK ROW: Norman Woody, Danny Danley, Danny Taylor, Tommy Moore, Barry Brown, and Albert Keagle.