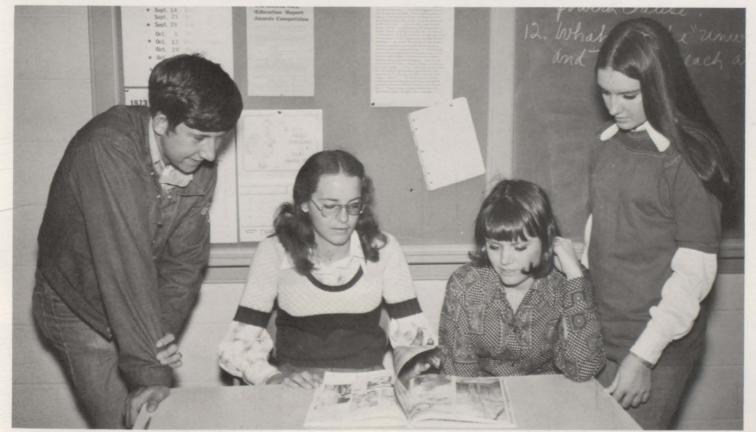

### PLATEAU EDITORS

James Pippin and Janet Calahan, standing; Nancy Pankratz and Mandy Mercer, seated.