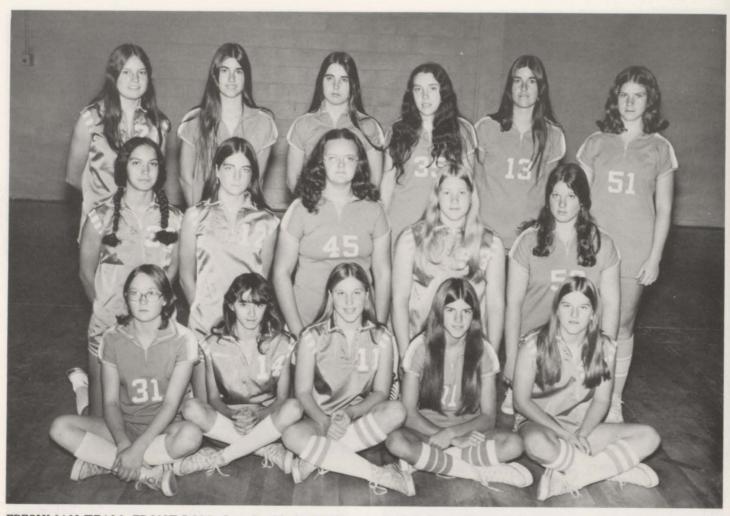

GIRL'S VARSITY BASKETBALL: BOTTOM ROW, L to R: Debbie Taylor, Jill Lay, Sharon Miller, Pam Gatlin, Debbie Elmore, Mary Ann Kotus. TOP ROW: Carol Dille, Gina Smith, Linda Wilson, Debbie Potts, Sherry Miller, Doris Tucker, Andrea Whittenburg, Lisa Maynard, and Carla Webb.

GIRL'S BASKETBALL COACH - Velma Buck

MANAGERS: Lavena Weaver, Brenda Lewis, and Becky Bridges.

CAPTAINS: Mary Ann Kotus and Debbie Taylor

MARY ANN KOTUS - Guard - Senior

SHARON MILLER - Forward - Senior

DEBBIE TAYLOR - Forward - Senior