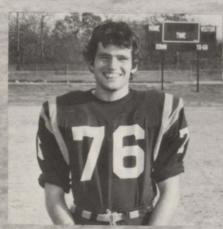

L. A. FOX - Quarterback Captain

GARY SMITH - End

SAMMY SHERRILL - End

PAT EBERHART - Tackle

JOEL BOLIN - Center Captain

GARY BLAYLOCK - End

EDDIE CHANDLER - Guard

MIKE GRAHAM - Guard