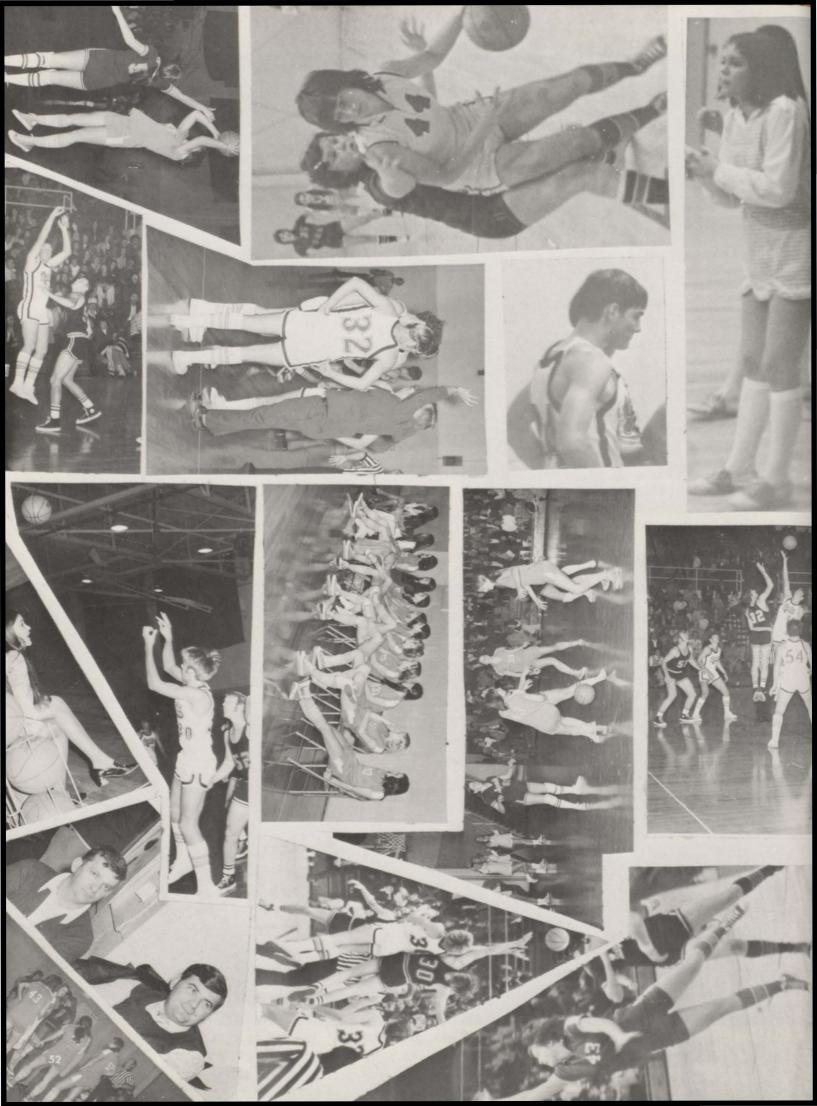

PATTY SWAN - Sr.

SUANN KMET - Jr.

TERRI WELCH - Soph.

SHARON POTTER - Jr.

THELMA WYATT - Jr.

The Homecoming Parade

JET BASKETBALL 1974

BOYS VARSITY: FRONT ROW, L to R: Ronnie Holloway, L. A. Fox, Larry Turner, Steve Vaden, Charlie Van-Winkle, Greg Donnelly, Dave Bilbrey. BACK ROW: Norman Woody, Danny Danley, Danny Taylor, Tommy Moore, Barry Brown, and Albert Keagle.

MANAGERS: L TO R: Gary Turner, Mike Smith, and Len Redwine.

NEIL HOLLOWAY - Boys' Basketball Coach.

GREG DONNELLY - Forward - Senior

TOMMY MOORE - Forward - Senior

L. A. FOX - Guard - Senior

STEVE VADEN - Guard - Senior

GIRL'S VARSITY BASKETBALL: BOTTOM ROW, L to R: Debbie Taylor, Jill Lay, Sharon Miller, Pam Gatlin, Debbie Elmore, Mary Ann Kotus. TOP ROW: Carol Dille, Gina Smith, Linda Wilson, Debbie Potts, Sherry Miller, Doris Tucker, Andrea Whittenburg, Lisa Maynard, and Carla Webb.

GIRL'S BASKETBALL COACH - Velma Buck

MANAGERS: Lavena Weaver, Brenda Lewis, and Becky Bridges.

CAPTAINS: Mary Ann Kotus and Debbie Taylor

MARY ANN KOTUS - Guard - Senior

SHARON MILLER - Forward - Senior

DEBBIE TAYLOR - Forward - Senior