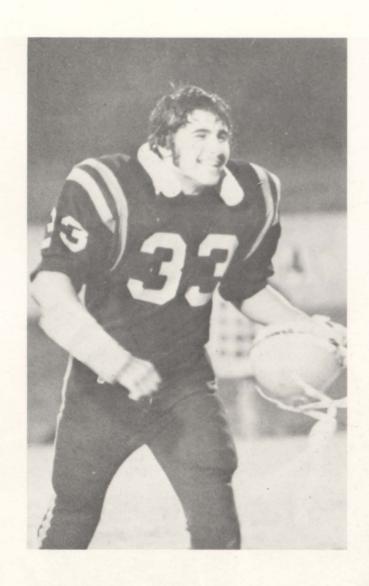

## **JET FOOTBALL '73**

VARSITY JETS - FRONT ROW, L-R: Sammy Sherrill, Pat Eberhart, Eddie Chandler, Gary Smith, Mike Graham, Gary Blaylock, Jimmy Inman, Joel Bolin, Mike Stout. SECOND ROW, L-R: Danny Barnes, Darrell Smith, Lee Sanders, Mike Perry, Ronnie Boggs, Sam Sherrill, Robert Crowder, Jim Norris, John Mullinax, Ray Hawn. THIRD ROW, L-R: Coach Thurston Rose, Coach Victor King, L. A. Fox, Steve Vaden, Stuart Touton, David Crabtree, Mark Nickell, David Davis, Phillip Mincy, Randy Eberhart, Jim Cokkinias, Steve Newberry, Coach Bill Long. BACK ROW, L-R: Charlie VanWinkle, Dennis Manning, John Teeple, Terry Meadows, Danny Taylor, Paul Dille, Lee Benson, David Boston, Donnie Boggs, Robert York.

L. A. FOX - Quarterback Captain

GARY SMITH - End

SAMMY SHERRILL - End

PAT EBERHART - Tackle

JOEL BOLIN - Center Captain

GARY BLAYLOCK - End

EDDIE CHANDLER - Guard

MIKE GRAHAM - Guard