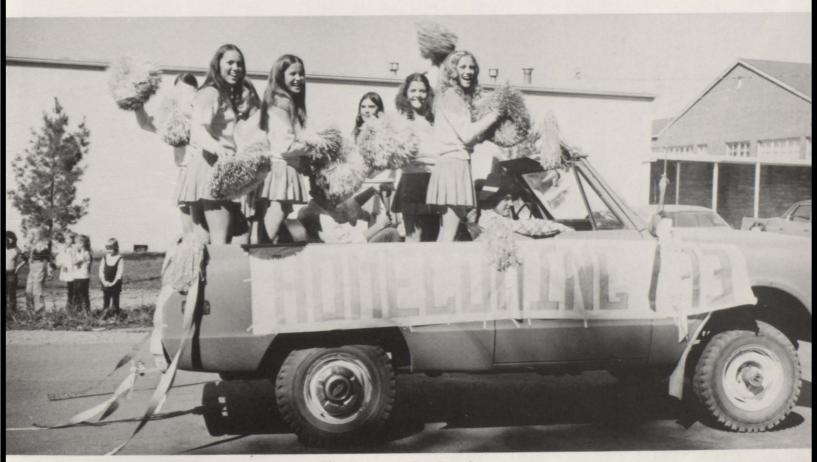

PATTY SWAN - Sr.

SUANN KMET - Jr.

TERRI WELCH - Soph.

SHARON POTTER - Jr.

THELMA WYATT - Jr.

The Homecoming Parade

JET BASKETBALL 1974

BOYS VARSITY: FRONT ROW, L to R: Ronnie Holloway, L. A. Fox, Larry Turner, Steve Vaden, Charlie Van-Winkle, Greg Donnelly, Dave Bilbrey. BACK ROW: Norman Woody, Danny Danley, Danny Taylor, Tommy Moore, Barry Brown, and Albert Keagle.

KEY CLUB: Pres. - Wayne Matthews, Sec. - Steve Maples, Don Stewart, Steve Brown, Danny Harvill.

VICA - BUILDING TRADES

HOMECOMING '73

Miss Lee Ann Ivey

1973 HOMECOMING QUEEN

Senior Football Representative PATSY SMITH