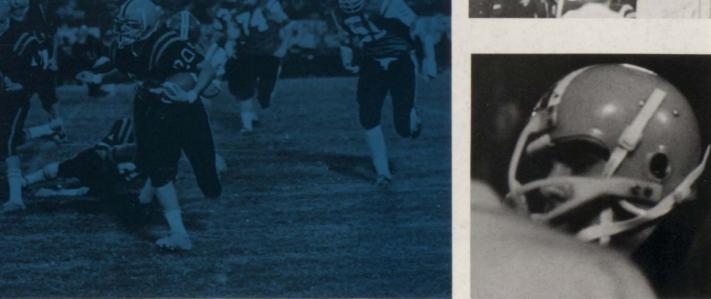

JET\$ 28 LIVINGSTON 6

Both teams had a 6-3 record and the winner of this game would be eligible for a bowl bid. Steve Vaden scored the first touchdown early in the first quarter, then both defenses started working hard, allowing no more scoring until late in the second quarter when Sam Sherrill dived over for the second touchdown. The final half touchdowns were by Steve Vaden and L. A. Fox. Livingston scored their touchdown with just over a minute remaining in the game.