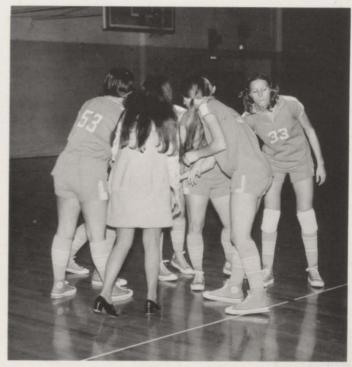

GIRL'S VARSITY BASKETBALL: BOTTOM ROW, L to R: Debbie Taylor, Jill Lay, Sharon Miller, Pam Gatlin, Debbie Elmore, Mary Ann Kotus. TOP ROW: Carol Dille, Gina Smith, Linda Wilson, Debbie Potts, Sherry Miller, Doris Tucker, Andrea Whittenburg, Lisa Maynard, and Carla Webb.

GIRL'S BASKETBALL COACH - Velma Buck

MANAGERS: Lavena Weaver, Brenda Lewis, and Becky Bridges.

CAPTAINS: Mary Ann Kotus and Debbie Taylor

MARY ANN KOTUS - Guard - Senior

SHARON MILLER - Forward - Senior

DEBBIE TAYLOR - Forward - Senior