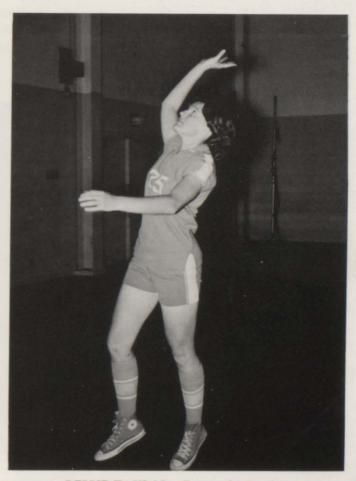

GIRL'S VARSITY BASKETBALL: BOTTOM ROW, L to R: Debbie Taylor, Jill Lay, Sharon Miller, Pam Gatlin, Debbie Elmore, Mary Ann Kotus. TOP ROW: Carol Dille, Gina Smith, Linda Wilson, Debbie Potts, Sherry Miller, Doris Tucker, Andrea Whittenburg, Lisa Maynard, and Carla Webb.

GIRL'S BASKETBALL COACH - Velma Buck

MANAGERS: Lavena Weaver, Brenda Lewis, and Becky Bridges.

CAPTAINS: Mary Ann Kotus and Debbie Taylor

MARY ANN KOTUS - Guard - Senior

SHARON MILLER - Forward - Senior

DEBBIE TAYLOR - Forward - Senior