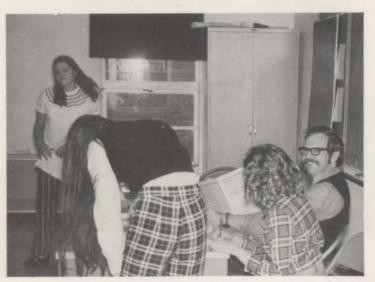

### **PUBLICATIONS**

STAFF MEMBERS: Ashburn, Terry; Bean, Bethany; Calahan, Janet; Callis, Cathy; Campbell, Janie; Cox, Cathy; England, Wade; Hatler, Sharon; Hill, Deborah; Hill, Rebecca; Ivey, Lee Ann; Kendrick, Wayne; King, Patricia; Kotus, Mary Ann; Lay, Jeff; Lay, Jill; Marlow, Mary Ellen; Mercer, Manda; Pankratz, Nandy; Pippin, James; Smith, Sharon; Stockton, Nancy; Swan, Patricia; Turner, Craig; White, Jan.

#### JET CONTRAIL EDITORS

Wayne Kendrick, left, and Craig Turner, Editor-in-Chief.