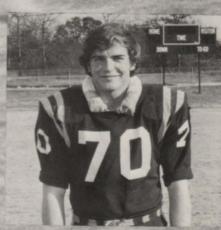

L. A. FOX - Quarterback Captain

GARY SMITH - End

SAMMY SHERRILL - End

PAT EBERHART - Tackle

JOEL BOLIN - Center Captain

GARY BLAYLOCK - End

EDDIE CHANDLER - Guard

MIKE GRAHAM - Guard

STUART TOUTON - Tackle

JIMMY INMAN - Halfback