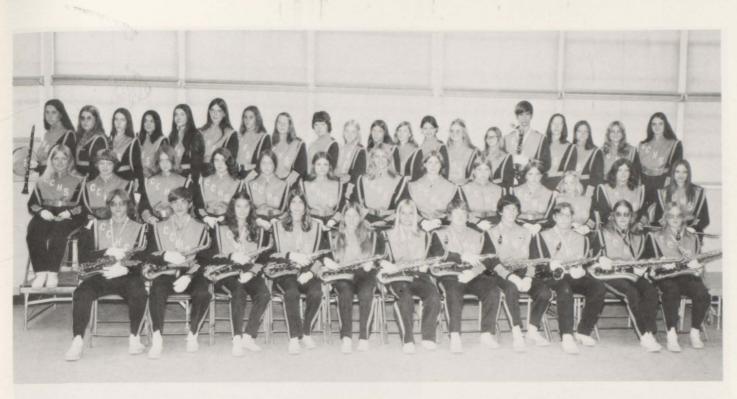

## **CCHS MARCHING BAND**

DRUM MAJORETTES: Pat Warner, Camille Swafford

BAND DIRECTOR: Bob Stepp

MAJORETTES: Carla Webb, Priscilla Linder, Tammy Winningham

The Flag Corps and Color Guard

#### BAND OFFICERS:

Pres. - Terry Ashburn

V.P. - Mike Houston

Secy. - Cathy Cox

Treas. - Marlene Redwine

The Stage Band

Percussion

Woodwinds

BAND SWEETHEART: Pat Warner

Sousaphones

Brass

CCHS CHOIR - ROBERT STEPP, Director

CHOIR ACCOMPANISTS -Luann Curtain, Vicky Pickett, Tracy Tabor, Vicki Creason, Wade England, Tom Williams, Ron Scott.