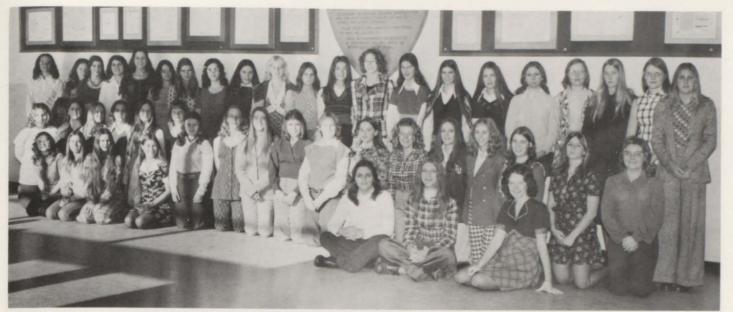

BETA CLUB (JRS.): Timmy Barlow, Nanette Bohannon, Janie Campbell, Kathy Cravens, Linda Davis, Mary Eller, Wanda Eller, Peggy Fields, Judy Franklin, Robert Freeland, Colleen Goss, Jessica Hallmon, Angelia Hamby, Rebecca Hill, Christopher Hughes, Rita Hyder, Lee Ann Ivey, Donna Kerley, Jill Lay, Kim Lipner, Nancy Little, Patricia Meadows, Donna Morgan, Carol Norrod, Donald Peck, Margaret Pugh, Kenny Roberts, Karen Ryan, Ronald Scott, Cosby Stone, Debbie Tollett, Jamie Tollett, Jackie Walker, Stevie Watson, Bobbie Welch, Andrea Whittenburg, Linda Wilson, Martha Wix, Pat Wolfe, Melanie Workman, Susan Wyatt.