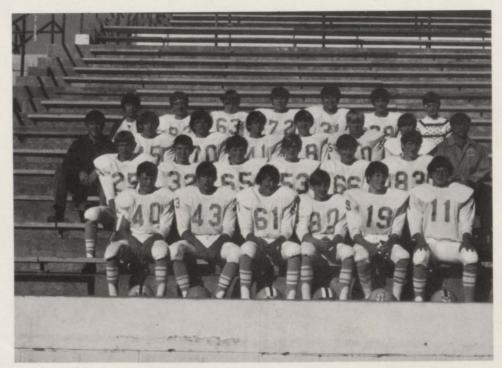

## **JET FOOTBALL '73**

VARSITY JETS - FRONT ROW, L-R: Sammy Sherrill, Pat Eberhart, Eddie Chandler, Gary Smith, Mike Graham, Gary Blaylock, Jimmy Inman, Joel Bolin, Mike Stout. SECOND ROW, L-R: Danny Barnes, Darrell Smith, Lee Sanders, Mike Perry, Ronnie Boggs, Sam Sherrill, Robert Crowder, Jim Norris, John Mullinax, Ray Hawn. THIRD ROW, L-R: Coach Thurston Rose, Coach Victor King, L. A. Fox, Steve Vaden, Stuart Touton, David Crabtree, Mark Nickell, David Davis, Phillip Mincy, Randy Eberhart, Jim Cokkinias, Steve Newberry, Coach Bill Long. BACK ROW, L-R: Charlie VanWinkle, Dennis Manning, John Teeple, Terry Meadows, Danny Taylor, Paul Dille, Lee Benson, David Boston, Donnie Boggs, Robert York.