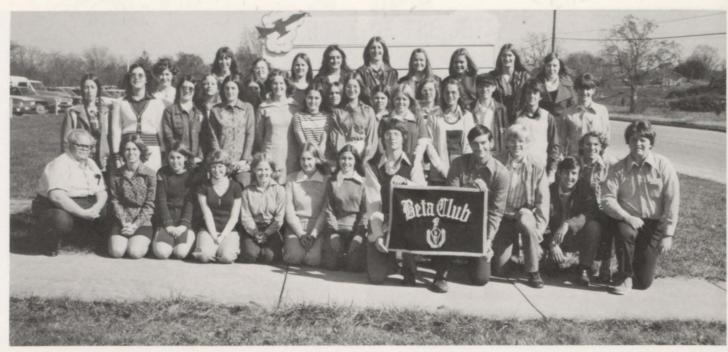

# The Decilians

SENIOR BETA CLUB: Vaughn Hall, President; Cathy Cox, Vice-President; Mike Smith, Treasurer; Debbie Taylor, Secretary; Wayne Kendrick, Reporter. MEMBERS: Robin Asberry, Kathy Atkins, Shirley Baldwin, Bethany Bean, Linda Brown, Cathy Campbell, Cathy Cox, Evelyn Cross, Carol Crowder, Jeannie Cuatt, Jackie DePriest, Mike Farr, Kathy Fitzgerald, L. A. Fox, Debra Franklin, Rhonda Garren, Mike Graham, Vaughn Hall, Robert Harrison, Carolyn Hassler, Tommy Hill, Jimmy Inman, Wayne Kendrick, Patricia King, Mary Ann Kotus, Sharon Miller, Patrick Nobles, Vicky Norris, James Pippin, Brenda Robbins, Cynthia Scarbrough, Marilyn Sherrill, Darrell Smith, Mike Smith, Vicki Tabor, Debbie Taylor, Donna Walker, Mary Ann Webber, Myra Woolbright, Nancy Pankratz.