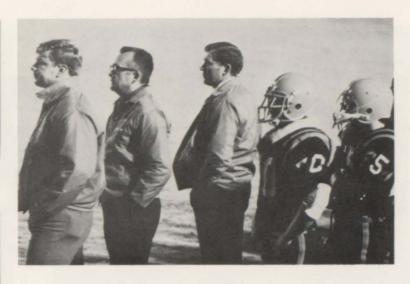

## **JET FOOTBALL '73**

VARSITY JETS - FRONT ROW, L-R: Sammy Sherrill, Pat Eberhart, Eddie Chandler, Gary Smith, Mike Graham, Gary Blaylock, Jimmy Inman, Joel Bolin, Mike Stout. SECOND ROW, L-R: Danny Barnes, Darrell Smith, Lee Sanders, Mike Perry, Ronnie Boggs, Sam Sherrill, Robert Crowder, Jim Norris, John Mullinax, Ray Hawn. THIRD ROW, L-R: Coach Thurston Rose, Coach Victor King, L. A. Fox, Steve Vaden, Stuart Touton, David Crabtree, Mark Nickell, David Davis, Phillip Mincy, Randy Eberhart, Jim Cokkinias, Steve Newberry, Coach Bill Long. BACK ROW, L-R: Charlie VanWinkle, Dennis Manning, John Teeple, Terry Meadows, Danny Taylor, Paul Dille, Lee Benson, David Boston, Donnie Boggs, Robert York.

COACHING STAFF: Thurston Rose, Head Coach Bill Long, Vic King

MANAGERS: Mike Stout, Ray Hawn, Russell Blaylock

JETS 7 CLINTON 6

In their season opener the Jets emerged victorious, defeating the Clinton Dragons by a score of 7-6. Clinton scored first, but failed to get the extra-point. Paul Dille scored the Jet touchdown and Jimmy Inman kicked the winning point-after.