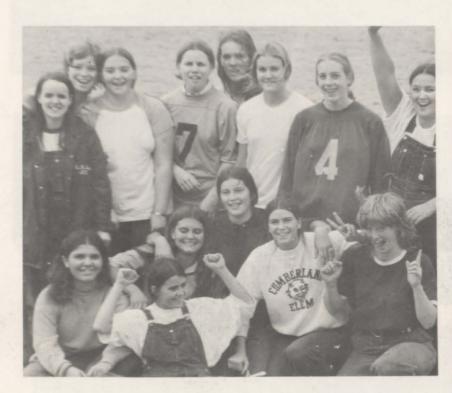

## **CHEERLEADERS**

SUANN KMET - Jr. Captain

REBECCA HILL - Jr.
Co-Captain

LEE ANN IVEY - Jr.

SALLY WARNER - Jr.

SHARON SMITH - Sr.

JANET CALAHAN - Sr.

REBECCA HILL - Jr.

PATTY SWAN - Sr.

SUANN KMET - Jr.

TERRI WELCH - Soph.

SHARON POTTER - Jr.

THELMA WYATT - Jr.

The Homecoming Parade

JET BASKETBALL 1974

BOYS VARSITY: FRONT ROW, L to R: Ronnie Holloway, L. A. Fox, Larry Turner, Steve Vaden, Charlie Van-Winkle, Greg Donnelly, Dave Bilbrey. BACK ROW: Norman Woody, Danny Danley, Danny Taylor, Tommy Moore, Barry Brown, and Albert Keagle.