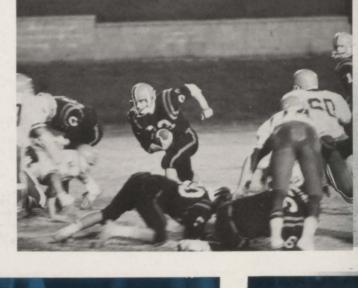

## **JET FOOTBALL '73**

VARSITY JETS - FRONT ROW, L-R: Sammy Sherrill, Pat Eberhart, Eddie Chandler, Gary Smith, Mike Graham, Gary Blaylock, Jimmy Inman, Joel Bolin, Mike Stout. SECOND ROW, L-R: Danny Barnes, Darrell Smith, Lee Sanders, Mike Perry, Ronnie Boggs, Sam Sherrill, Robert Crowder, Jim Norris, John Mullinax, Ray Hawn. THIRD ROW, L-R: Coach Thurston Rose, Coach Victor King, L. A. Fox, Steve Vaden, Stuart Touton, David Crabtree, Mark Nickell, David Davis, Phillip Mincy, Randy Eberhart, Jim Cokkinias, Steve Newberry, Coach Bill Long. BACK ROW, L-R: Charlie VanWinkle, Dennis Manning, John Teeple, Terry Meadows, Danny Taylor, Paul Dille, Lee Benson, David Boston, Donnie Boggs, Robert York.