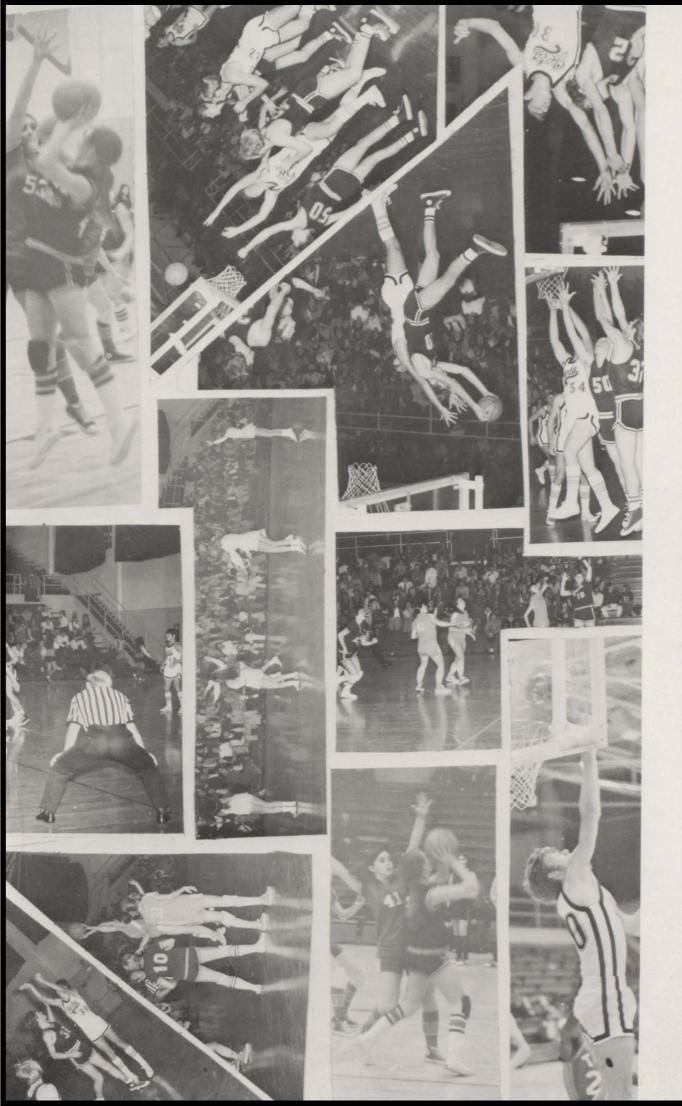

PATTY SWAN - Sr.

SUANN KMET - Jr.

TERRI WELCH - Soph.

SHARON POTTER - Jr.

THELMA WYATT - Jr.

The Homecoming Parade

JET BASKETBALL 1974

BOYS VARSITY: FRONT ROW, L to R: Ronnie Holloway, L. A. Fox, Larry Turner, Steve Vaden, Charlie Van-Winkle, Greg Donnelly, Dave Bilbrey. BACK ROW: Norman Woody, Danny Danley, Danny Taylor, Tommy Moore, Barry Brown, and Albert Keagle.

MANAGERS: L TO R: Gary Turner, Mike Smith, and Len Redwine.

NEIL HOLLOWAY - Boys' Basketball Coach.

GREG DONNELLY - Forward - Senior

TOMMY MOORE - Forward - Senior

L. A. FOX - Guard - Senior

STEVE VADEN - Guard - Senior

GIRL'S VARSITY BASKETBALL: BOTTOM ROW, L to R: Debbie Taylor, Jill Lay, Sharon Miller, Pam Gatlin, Debbie Elmore, Mary Ann Kotus. TOP ROW: Carol Dille, Gina Smith, Linda Wilson, Debbie Potts, Sherry Miller, Doris Tucker, Andrea Whittenburg, Lisa Maynard, and Carla Webb.

GIRL'S BASKETBALL COACH - Velma Buck

MANAGERS: Lavena Weaver, Brenda Lewis, and Becky Bridges.

CAPTAINS: Mary Ann Kotus and Debbie Taylor

MARY ANN KOTUS - Guard - Senior

SHARON MILLER - Forward - Senior

DEBBIE TAYLOR - Forward - Senior