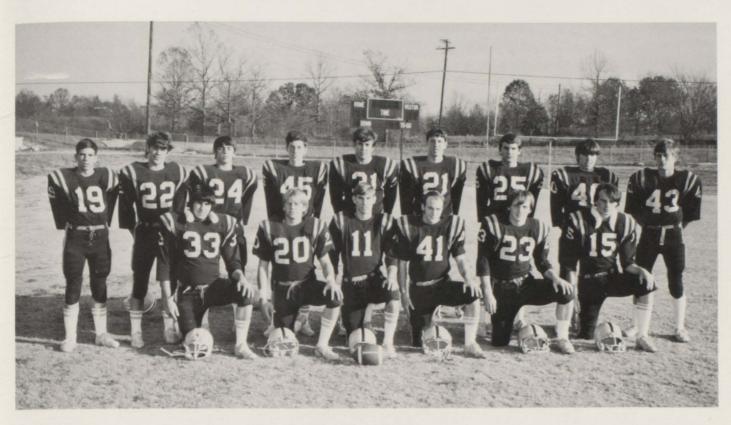

## **JET FOOTBALL '73**

VARSITY JETS - FRONT ROW, L-R: Sammy Sherrill, Pat Eberhart, Eddie Chandler, Gary Smith, Mike Graham, Gary Blaylock, Jimmy Inman, Joel Bolin, Mike Stout. SECOND ROW, L-R: Danny Barnes, Darrell Smith, Lee Sanders, Mike Perry, Ronnie Boggs, Sam Sherrill, Robert Crowder, Jim Norris, John Mullinax, Ray Hawn. THIRD ROW, L-R: Coach Thurston Rose, Coach Victor King, L. A. Fox, Steve Vaden, Stuart Touton, David Crabtree, Mark Nickell, David Davis, Phillip Mincy, Randy Eberhart, Jim Cokkinias, Steve Newberry, Coach Bill Long. BACK ROW, L-R: Charlie VanWinkle, Dennis Manning, John Teeple, Terry Meadows, Danny Taylor, Paul Dille, Lee Benson, David Boston, Donnie Boggs, Robert York.