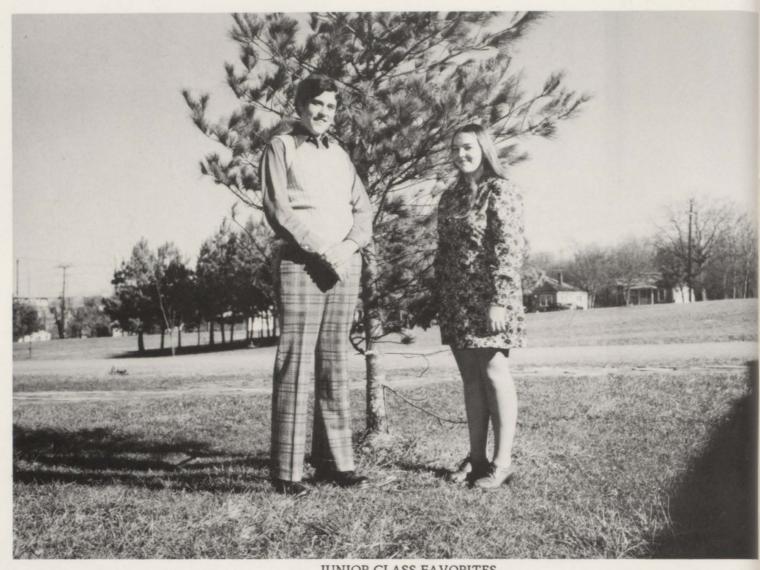

ER, GLENN III
Mr. and Mrs. Glenn Zellner, Jr.
Rt. 1, Box 146
Crossville, Tenn. 38555
FFA 1, 2, 3; VICA 1, 2

WYATT, EMMA LOUISE

Rt. 1, Box 413

Mr. and Mrs. Alfred Wyatt



MR. AND MISS C.C.H.S.



MOST POPULAR

Cathy Callis - Joel Bolin



MOST TALENTED

Jan White - Wade England



MOST LIKELY TO SUCCEED

Cathy Cox - Mike Smith



Lisa Harris - Johnny Welch



MOST ATTRACTIVE

Margie Stevens - Gary Smith



MOST COURTEOUS

Debbie Taylor - Tommy Beach



MOST ATHLETIC
Sharon Miller - Steve Vaden



BEST ALL AROUND

Mandy Mercer - Mike Graham



WITTIEST

Carolyn Hassler - Eddie Wyatt



FRIENDLIEST

Janet Roberts



Mike Houston



MOST DEPENDABLE

Linda Brown - Wayne Kendrick



MOST STUDIOUS

Marilyn Sherrill - Vaughan Hall



MOST ORIGINAL

Sharon Hatler - Dee Brown

## **JUNIORS**





JUNIOR CLASS FAVORITES
George Kington and Janie Campbell

## SPONSORS



Mrs. Lewis



Mrs. McDonald



Mr. Smith



Mr. Tubb



Doris Adams



Lester Adams





Woodrow Adams



Rannah Allred



Rosie Almonrode



Janice Anderson



Linda Anderson



Cindy Arden



Brad Austin



Danny Austin



Gabriela Baier



Janet Baisley



Kay Banks



Tim Barlowe



Gary Barnes



Ed Barnwell



Marvin Barnwell



Carleena Beaty



Darleena Beaty



Debe Bertram



Curtis Bible



John Bible



Joann Blair



Terry Blaylock



Donnie Boggs



Ronnie Boggs



Danny Bohannon



Nanette Bohannon



Mary Bordenkircher



Mike Boston



Carol Bowman



Judy Bowman



Pat Bowman



Karen Brewer







Tim Bridges



Keith Brock



Nathan Brock



Charlotte Brown



Judy Brown



Mary Brown



Steve Br