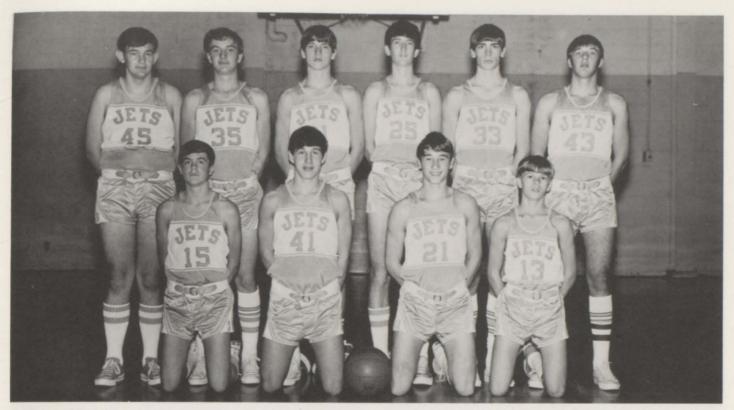

PATTY SWAN - Sr.

SUANN KMET - Jr.

TERRI WELCH - Soph.

SHARON POTTER - Jr.

THELMA WYATT - Jr.

The Homecoming Parade

JET BASKETBALL 1974

BOYS VARSITY: FRONT ROW, L to R: Ronnie Holloway, L. A. Fox, Larry Turner, Steve Vaden, Charlie Van-Winkle, Greg Donnelly, Dave Bilbrey. BACK ROW: Norman Woody, Danny Danley, Danny Taylor, Tommy Moore, Barry Brown, and Albert Keagle.

MANAGERS: L TO R: Gary Turner, Mike Smith, and Len Redwine.

NEIL HOLLOWAY - Boys' Basketball Coach.

GREG DONNELLY - Forward - Senior

TOMMY MOORE - Forward - Senior

L. A. FOX - Guard - Senior

STEVE VADEN - Guard - Senior