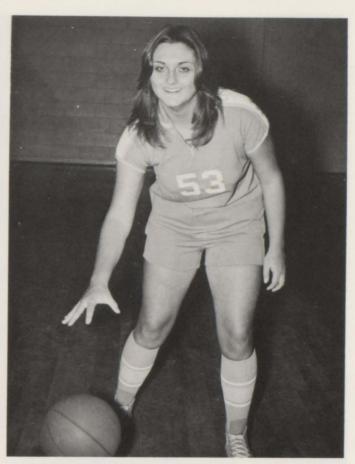

M.A. Peabody College

Advanced Math, Geometry, Girls' Basketball

GIRL'S VARSITY BASKETBALL: BOTTOM ROW, L to R: Debbie Taylor, Jill Lay, Sharon Miller, Pam Gatlin, Debbie Elmore, Mary Ann Kotus. TOP ROW: Carol Dille, Gina Smith, Linda Wilson, Debbie Potts, Sherry Miller, Doris Tucker, Andrea Whittenburg, Lisa Maynard, and Carla Webb.

GIRL'S BASKETBALL COACH - Velma Buck

MANAGERS: Lavena Weaver, Brenda Lewis, and Becky Bridges.

CAPTAINS: Mary Ann Kotus and Debbie Taylor

MARY ANN KOTUS - Guard - Senior

SHARON MILLER - Forward - Senior

DEBBIE TAYLOR - Forward - Senior