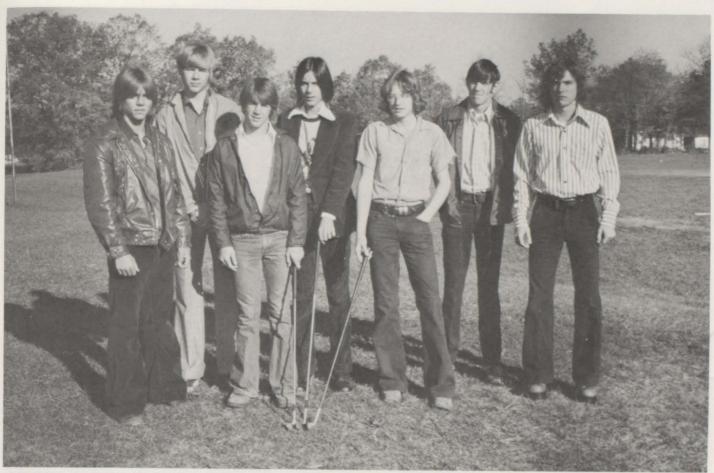

GOLF TEAM: LEFT TO RIGHT: Joe Ed Atkinson, Jon Shirley, Tom Flynn, Lynn Stone, Danny Danley, Steve Selecman, Sponsor: Mr. McDuffee.

INTRAMURAL VOLLEYBALL CHAMPIONS: L to R, FRONT ROW: Susie Carter, Debbie Austin, Linda Cole, Rhonda Garren, Karen Potter, Connie Hamby, Ernie Gilley, Sheila Hennager. BACK ROW: Richard Smith, Mike Boston, Terry Blaylock, Sandy Wheeler, Kenneth Roberts, Karen Green, Everett Grant, Ricky Turner, Jackie Reed.