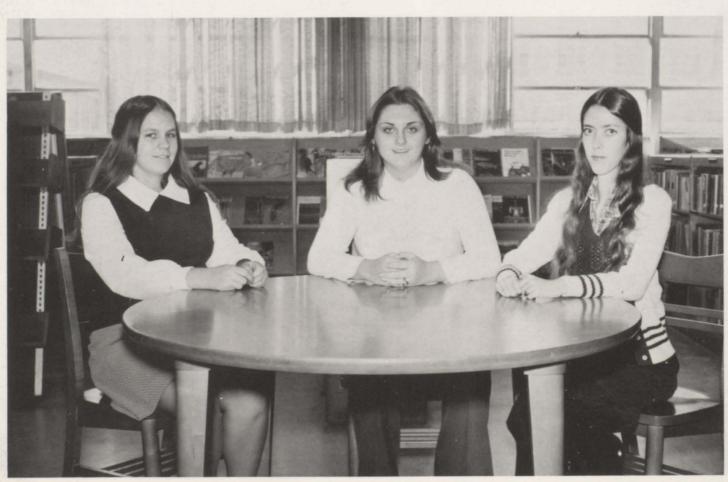

#### JET CONTRAIL EDITORS

Wayne Kendrick, left, and Craig Turner, Editor-in-Chief.

### PLATEAU EDITORS

James Pippin and Janet Calahan, standing; Nancy Pankratz and Mandy Mercer, seated.