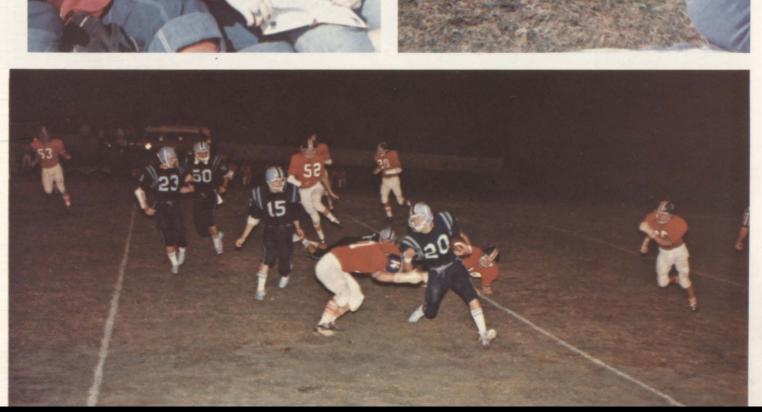

## **JET FOOTBALL '73**

VARSITY JETS - FRONT ROW, L-R: Sammy Sherrill, Pat Eberhart, Eddie Chandler, Gary Smith, Mike Graham, Gary Blaylock, Jimmy Inman, Joel Bolin, Mike Stout. SECOND ROW, L-R: Danny Barnes, Darrell Smith, Lee Sanders, Mike Perry, Ronnie Boggs, Sam Sherrill, Robert Crowder, Jim Norris, John Mullinax, Ray Hawn. THIRD ROW, L-R: Coach Thurston Rose, Coach Victor King, L. A. Fox, Steve Vaden, Stuart Touton, David Crabtree, Mark Nickell, David Davis, Phillip Mincy, Randy Eberhart, Jim Cokkinias, Steve Newberry, Coach Bill Long. BACK ROW, L-R: Charlie VanWinkle, Dennis Manning, John Teeple, Terry Meadows, Danny Taylor, Paul Dille, Lee Benson, David Boston, Donnie Boggs, Robert York.

COACHING STAFF: Thurston Rose, Head Coach Bill Long, Vic King

MANAGERS: Mike Stout, Ray Hawn, Russell Blaylock

JETS 7 CLINTON 6

In their season opener the Jets emerged victorious, defeating the Clinton Dragons by a score of 7-6. Clinton scored first, but failed to get the extra-point. Paul Dille scored the Jet touchdown and Jimmy Inman kicked the winning point-after.

JETS 25

SPARTA 7

The second game of the season proved the Jets were off to a good start toward a winning season. Touchdowns were scored in the first half by L. A. Fox, Steve Vaden, and Gary Smith. The final score of the game came in the fourth quarter when Vaden scored after a hand-off from Fox.

JETS 0 MARYVILLE 12

The Maryville Rebels handed the Jets their first defeat of the season. Maryville scored twice early in the first quarter, then the Jets knuckled down and held Maryville scoreless for the remainder of the game. The Jets played hard and threatened several times to score.

JETS 0

KINGSTON 6

In the fourth game of the season, the Jets played fine football and dominated the game according to statistics, but the Yellow Jackets scored the only touchdown on a 96 yard run early in the game. Steve Vaden made 57 yards on 11 carries and Paul Dille 62 yards on 9 carries.

JETS 7

DAYTON 0

This game caused many fans to look for a sudden-death playoff, but this was forgotten when Vaden ran ten yards for the score with a little over six minutes left in the game. This was the Jets' third victory of the season.

JETS 0 WARREN COUNTY 25

Out-weighed and out-played the Jets were handed their third loss by the highly ranked Warren County Pioneers. In the first half the Jets couldn't get anything together, but in the second half they threatened to score, but had to give up the ball on the Pioneer one yard line.

JETS 42 HARRIMAN 0

In a very fine showing, the Jets made Harriman's homecoming a long night for Blue Devil fans and team members alike. The first half touchdowns were made by Jimmy Inman, Steve Vaden, L. A. Fox, and Eddie Chandler, with Inman kicking 2 extra-points and Fox running for two. The Jets accumulated 248 yards on 43 carries and 14 first downs.

JETS 15 NOTRE DAME 0

In the homecoming game against the Fighting Irish of Notre Dame High School, the Jets won their fifth game of the season by a score of 15 to 0. The first touchdown was scored by Steve Vaden on a 70 yard run. The second score was a 19 yard field goal by Jimmy Inman and Mark Nickell scored the final touchdown when he recovered a fumbled kick and took it over to score. The defense played exceptionally well to hold this powerful team scoreless.

JETS 12 COOKEVILLE 0

The last home game of the season the Jets faced the Cookeville Cavaliers. A recovered fumble by Lee Benson set up the Jets' first score and after a good drive Steve Vaden scored the touchdown. The Jets' next scoring opportunity came when a Cookeville punt went out on their own 26 yard line, after two good carries by Vaden, Jimmy Inman went through the middle to make the final score 12 to 0 in favor of the Jets.

JET\$ 28 LIVINGSTON 6

Both teams had a 6-3 record and the winner of this game would be eligible for a bowl bid. Steve Vaden scored the first touchdown early in the first quarter, then both defenses started working hard, allowing no more scoring until late in the second quarter when Sam Sherrill dived over for the second touchdown. The final half touchdowns were by Steve Vaden and L. A. Fox. Livingston scored their touchdown with just over a minute remaining in the game.