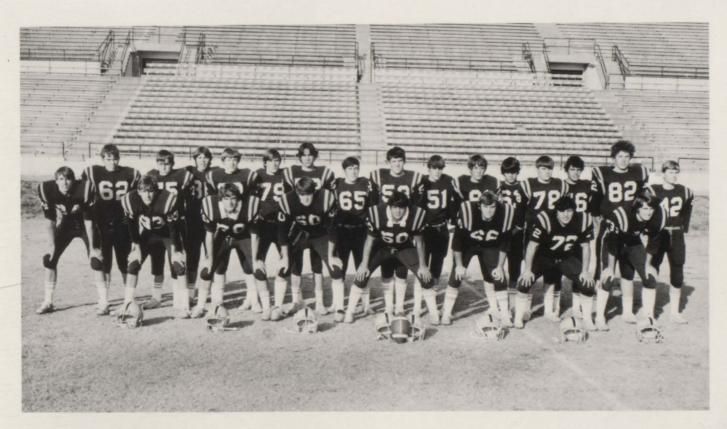

## **JET FOOTBALL '73**

VARSITY JETS - FRONT ROW, L-R: Sammy Sherrill, Pat Eberhart, Eddie Chandler, Gary Smith, Mike Graham, Gary Blaylock, Jimmy Inman, Joel Bolin, Mike Stout. SECOND ROW, L-R: Danny Barnes, Darrell Smith, Lee Sanders, Mike Perry, Ronnie Boggs, Sam Sherrill, Robert Crowder, Jim Norris, John Mullinax, Ray Hawn. THIRD ROW, L-R: Coach Thurston Rose, Coach Victor King, L. A. Fox, Steve Vaden, Stuart Touton, David Crabtree, Mark Nickell, David Davis, Phillip Mincy, Randy Eberhart, Jim Cokkinias, Steve Newberry, Coach Bill Long. BACK ROW, L-R: Charlie VanWinkle, Dennis Manning, John Teeple, Terry Meadows, Danny Taylor, Paul Dille, Lee Benson, David Boston, Donnie Boggs, Robert York.

"B" TEAM - FRONT ROW, L-R: Bren Daughtery, Charlie Martin, Gary Wyatt, Billy Benson, Rodney Brown, Jeff Monday. SECOND ROW, L-R: Alan Eaves, Jeff Baird, Rusty Wagoner, Mitch Conley, Randall Crowder, Nick Bowman. THIRD ROW, L-R: Coach Dan VanWinkle, John Brown, Greg Johnson, Shaw Casoria, Jeff Niles, Danny Jones, Joel Griswald, Coach Terry Tollett. FOURTH ROW, L-R: Marshall Tabor, Tom Shadden, Jimmy Smith, Tracy Davenport, Marty Davis, Bill Snodderly, Russel Blaylock.