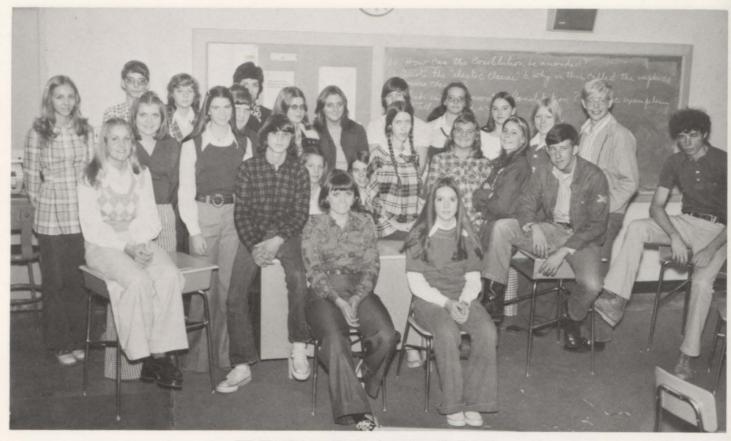

## THE PLATEAU STAFF 1974

Editors-in-Chief Mandy Mercer, Nancy Pankratz Associate Editors James Pippin, Janet Calahan **Business Managers** Wayne Kendrick, Debbie Hill **Business Assistants** Lee Ann Ivey, Rebecca Hill, Wade England Subscriptions Mary Ann Kotus, Sharon Smith, Nancy Stockton Artwork Cathy Callis Layout and Design Cathy Callis, Mary Ellen Marlow Administration and Faculty Patty Swan, Patty King Seniors Jan White, Terry Ashburn Underclassmen Sharon Hatler, Janie Campbell Features Beth Bean, Rebecca Hill

Beth Bean, Rebecca Hill
Clubs
Jeff Lay, Cathy Cox
Sports

Typists
Jan White, Mary Ann Kotus

Advisor

Craig Turner, Jill Lay

Mrs. J. W. Brown

Once upon a time we lived with hearts that raced and minds that dreamed and clocks that had no hour hands.