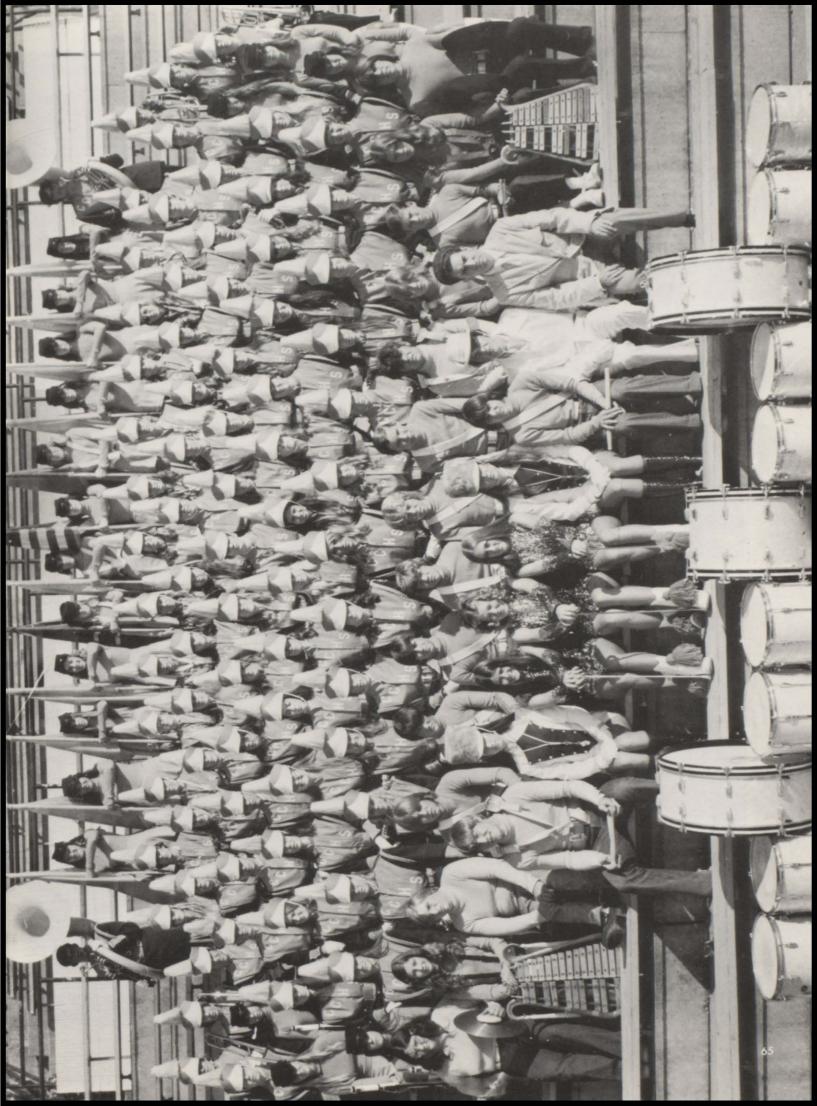

## **CCHS MARCHING BAND**

DRUM MAJORETTES: Pat Warner, Camille Swafford

BAND DIRECTOR: Bob Stepp

MAJORETTES: Carla Webb, Priscilla Linder, Tammy Winningham

The Flag Corps and Color Guard

#### BAND OFFICERS:

Pres. - Terry Ashburn

V.P. - Mike Houston

Secy. - Cathy Cox

Treas. - Marlene Redwine

The Stage Band

Percussion

Woodwinds

BAND SWEETHEART: Pat Warner

Sousaphones

Brass

CCHS CHOIR - ROBERT STEPP, Director

CHOIR ACCOMPANISTS -Luann Curtain, Vicky Pickett, Tracy Tabor, Vicki Creason, Wade England, Tom Williams, Ron Scott.