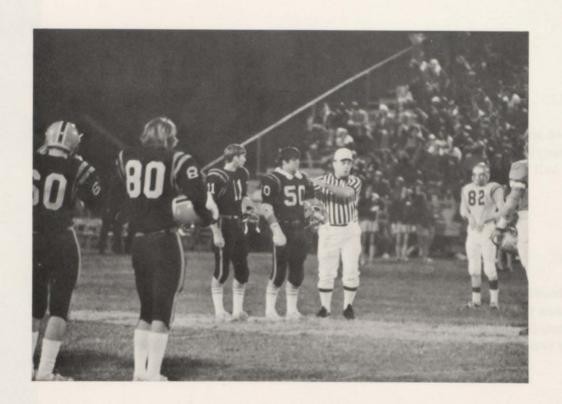

## **JET FOOTBALL '73**

VARSITY JETS - FRONT ROW, L-R: Sammy Sherrill, Pat Eberhart, Eddie Chandler, Gary Smith, Mike Graham, Gary Blaylock, Jimmy Inman, Joel Bolin, Mike Stout. SECOND ROW, L-R: Danny Barnes, Darrell Smith, Lee Sanders, Mike Perry, Ronnie Boggs, Sam Sherrill, Robert Crowder, Jim Norris, John Mullinax, Ray Hawn. THIRD ROW, L-R: Coach Thurston Rose, Coach Victor King, L. A. Fox, Steve Vaden, Stuart Touton, David Crabtree, Mark Nickell, David Davis, Phillip Mincy, Randy Eberhart, Jim Cokkinias, Steve Newberry, Coach Bill Long. BACK ROW, L-R: Charlie VanWinkle, Dennis Manning, John Teeple, Terry Meadows, Danny Taylor, Paul Dille, Lee Benson, David Boston, Donnie Boggs, Robert York.