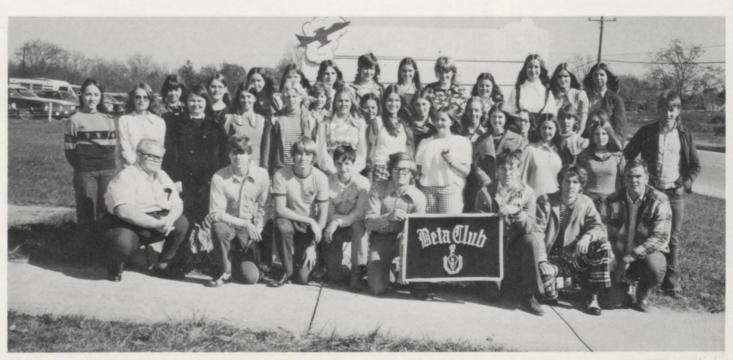

# The Decilians

SENIOR BETA CLUB: Vaughn Hall, President; Cathy Cox, Vice-President; Mike Smith, Treasurer; Debbie Taylor, Secretary; Wayne Kendrick, Reporter. MEMBERS: Robin Asberry, Kathy Atkins, Shirley Baldwin, Bethany Bean, Linda Brown, Cathy Campbell, Cathy Cox, Evelyn Cross, Carol Crowder, Jeannie Cuatt, Jackie DePriest, Mike Farr, Kathy Fitzgerald, L. A. Fox, Debra Franklin, Rhonda Garren, Mike Graham, Vaughn Hall, Robert Harrison, Carolyn Hassler, Tommy Hill, Jimmy Inman, Wayne Kendrick, Patricia King, Mary Ann Kotus, Sharon Miller, Patrick Nobles, Vicky Norris, James Pippin, Brenda Robbins, Cynthia Scarbrough, Marilyn Sherrill, Darrell Smith, Mike Smith, Vicki Tabor, Debbie Taylor, Donna Walker, Mary Ann Webber, Myra Woolbright, Nancy Pankratz.