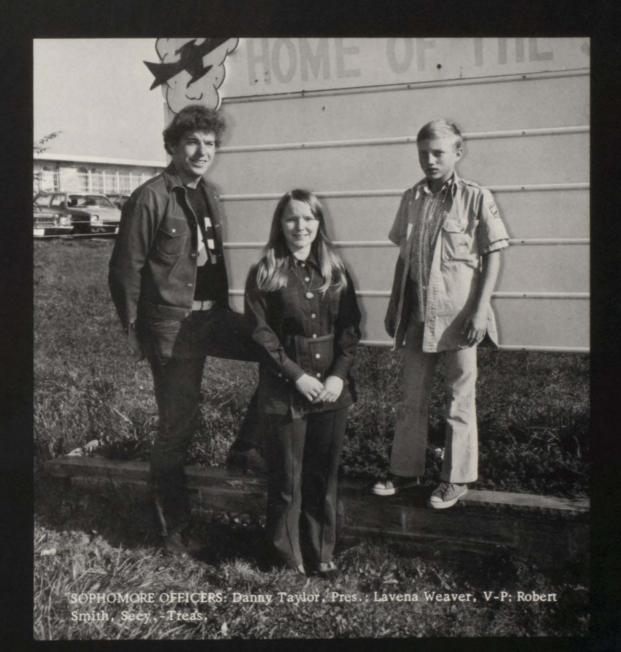

Sophomore Football Representative DEBBIE POTTS

Freshman Football Representative GINA SMITH

CLASS REPRESENTATIVES: Freshman: Robbie Smith, Sophomore: Glenda Tollett, Junior: Rannah Alred, Senior: Jan White.