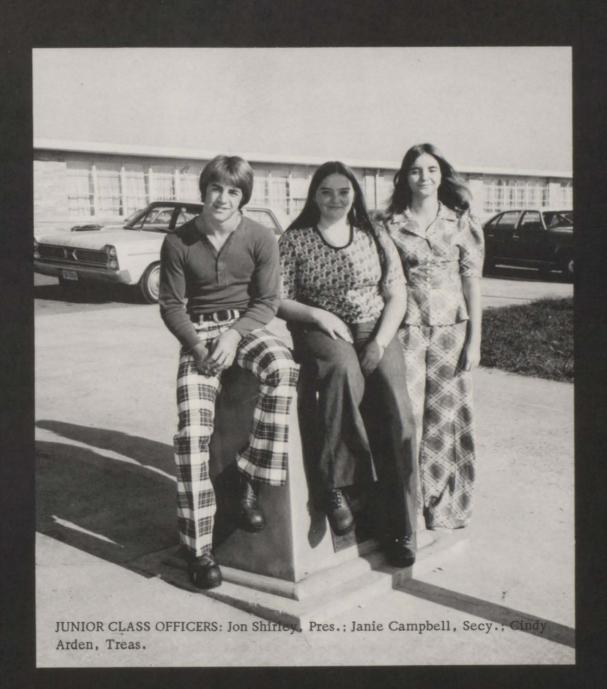

GOLF TEAM: LEFT TO RIGHT: Joe Ed Atkinson, Jon Shirley, Tom Flynn, Lynn Stone, Danny Danley, Steve Selecman, Sponsor: Mr. McDuffee.

INTRAMURAL VOLLEYBALL CHAMPIONS: L to R, FRONT ROW: Susie Carter, Debbie Austin, Linda Cole, Rhonda Garren, Karen Potter, Connie Hamby, Ernie Gilley, Sheila Hennager. BACK ROW: Richard Smith, Mike Boston, Terry Blaylock, Sandy Wheeler, Kenneth Roberts, Karen Green, Everett Grant, Ricky Turner, Jackie Reed.