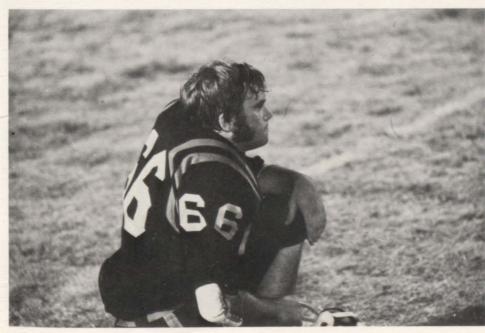

## **JET FOOTBALL '73**

VARSITY JETS - FRONT ROW, L-R: Sammy Sherrill, Pat Eberhart, Eddie Chandler, Gary Smith, Mike Graham, Gary Blaylock, Jimmy Inman, Joel Bolin, Mike Stout. SECOND ROW, L-R: Danny Barnes, Darrell Smith, Lee Sanders, Mike Perry, Ronnie Boggs, Sam Sherrill, Robert Crowder, Jim Norris, John Mullinax, Ray Hawn. THIRD ROW, L-R: Coach Thurston Rose, Coach Victor King, L. A. Fox, Steve Vaden, Stuart Touton, David Crabtree, Mark Nickell, David Davis, Phillip Mincy, Randy Eberhart, Jim Cokkinias, Steve Newberry, Coach Bill Long. BACK ROW, L-R: Charlie VanWinkle, Dennis Manning, John Teeple, Terry Meadows, Danny Taylor, Paul Dille, Lee Benson, David Boston, Donnie Boggs, Robert York.

COACHING STAFF: Thurston Rose, Head Coach Bill Long, Vic King

MANAGERS: Mike Stout, Ray Hawn, Russell Blaylock

JETS 7 CLINTON 6

In their season opener the Jets emerged victorious, defeating the Clinton Dragons by a score of 7-6. Clinton scored first, but failed to get the extra-point. Paul Dille scored the Jet touchdown and Jimmy Inman kicked the winning point-after.