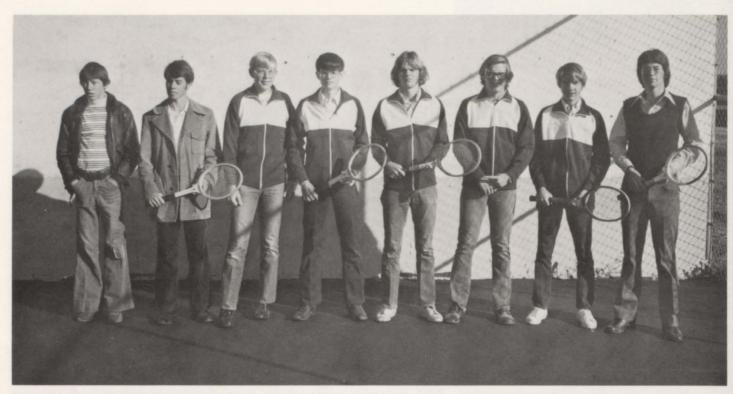

TENNIS TEAM: LEFT TO RIGHT: Eddie Wyatt, Tommy Beach, Wayne Kendrick, Mike Smith, Kent Lindsey, Cosby Stone, Robert Freeland, Rob Harrison.

GIRLS TENNIS TEAM: FRONT ROW: Jill Lay, Susan Williams, Jamie Tollett, Deborah Hill, Patti King. BACK ROW: Pat Hatfield, Debbie Richards, Debbie Potts, Shelly Duer, Cathy Callis.