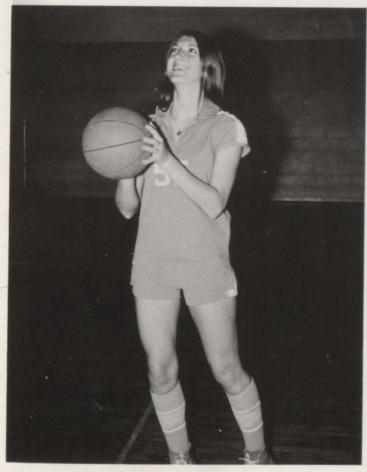

GIRL'S VARSITY BASKETBALL: BOTTOM ROW, L to R: Debbie Taylor, Jill Lay, Sharon Miller, Pam Gatlin, Debbie Elmore, Mary Ann Kotus. TOP ROW: Carol Dille, Gina Smith, Linda Wilson, Debbie Potts, Sherry Miller, Doris Tucker, Andrea Whittenburg, Lisa Maynard, and Carla Webb.

GIRL'S BASKETBALL COACH - Velma Buck

MANAGERS: Lavena Weaver, Brenda Lewis, and Becky Bridges.

CAPTAINS: Mary Ann Kotus and Debbie Taylor

MARY ANN KOTUS - Guard - Senior

SHARON MILLER - Forward - Senior

DEBBIE TAYLOR - Forward - Senior