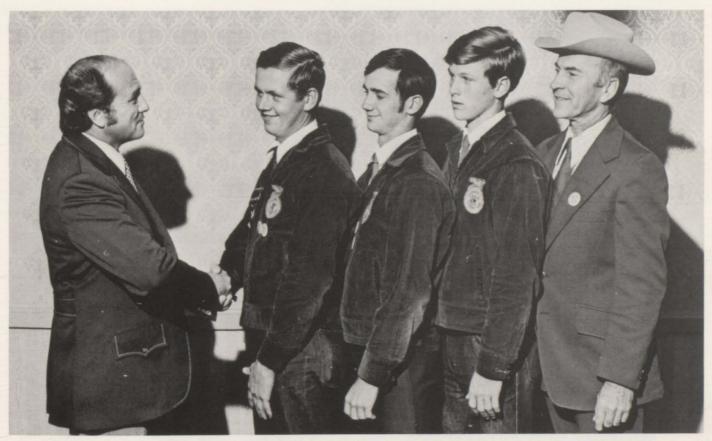

Sadie Hawkins Queen, Sharon Potter, left, with her court, L to R: Gayle Couch, Becky Bridges, Jeannie Cuatt.

Carla Webb Sweetheart 1974

National Silver Emblem FFA Livestock Judging team from Cumberland County. TEAM MEMBERS: Roy Winningham, Donny Hedgecoth, David Dodson and Claude Little, team coach.