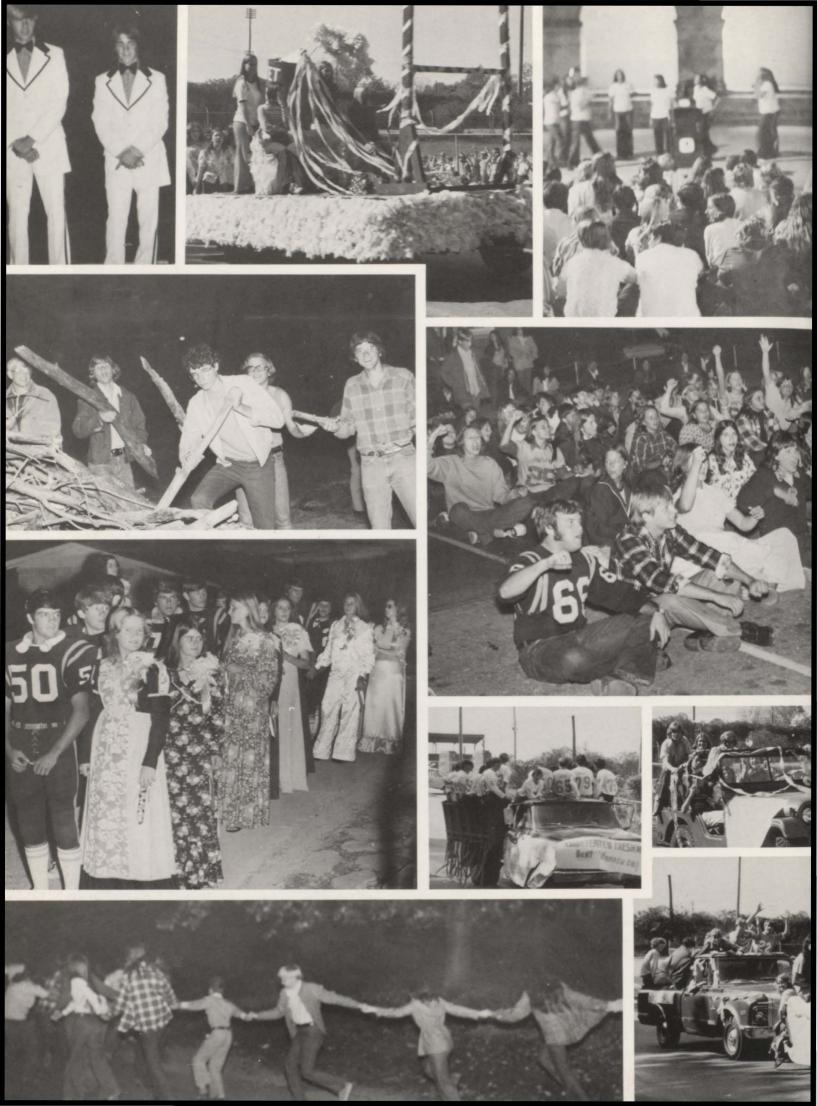

PATTY SWAN - Sr.

SUANN KMET - Jr.

TERRI WELCH - Soph.

SHARON POTTER - Jr.

THELMA WYATT - Jr.

The Homecoming Parade

JET BASKETBALL 1974

BOYS VARSITY: FRONT ROW, L to R: Ronnie Holloway, L. A. Fox, Larry Turner, Steve Vaden, Charlie Van-Winkle, Greg Donnelly, Dave Bilbrey. BACK ROW: Norman Woody, Danny Danley, Danny Taylor, Tommy Moore, Barry Brown, and Albert Keagle.