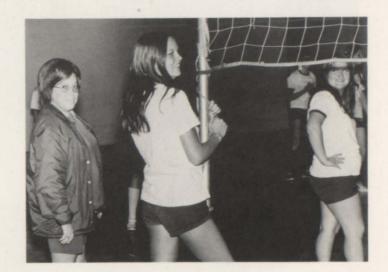

GOLF TEAM: LEFT TO RIGHT: Joe Ed Atkinson, Jon Shirley, Tom Flynn, Lynn Stone, Danny Danley, Steve Selecman, Sponsor: Mr. McDuffee.

INTRAMURAL VOLLEYBALL CHAMPIONS: L to R, FRONT ROW: Susie Carter, Debbie Austin, Linda Cole, Rhonda Garren, Karen Potter, Connie Hamby, Ernie Gilley, Sheila Hennager. BACK ROW: Richard Smith, Mike Boston, Terry Blaylock, Sandy Wheeler, Kenneth Roberts, Karen Green, Everett Grant, Ricky Turner, Jackie Reed.