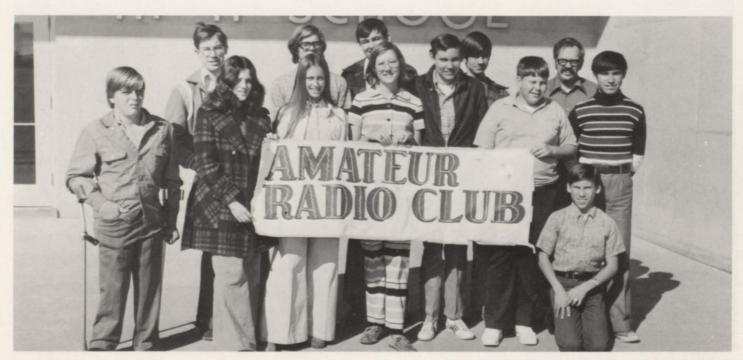

AMATEUR RADIO CLUB: Becky Brown - WN4DTO, President; Shelly Duer, Vice President; Randy Wells - WN4DFK, Secretary-Treasurer. MEMBERS: Larry Kidwell - WN4ENM, Jack Walker - WN4DTN, Greg Brewer, Cosby Stone, Danny Wells, Tony Perry, Kathy Meinecke, Darrell Threet, Mike Jones, Bob Wilson - WB4PHW, Sponsor.