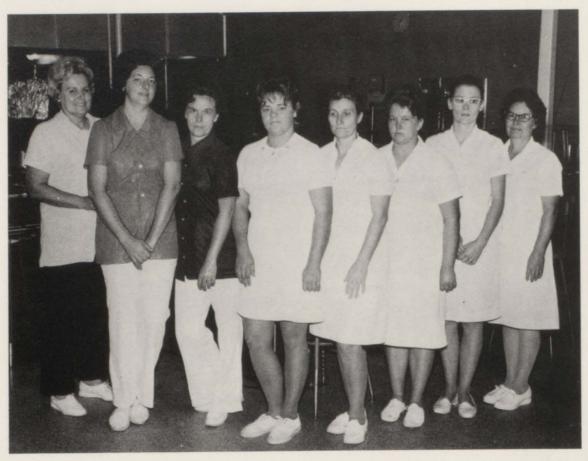

# OFFICE STAFF AND BOOKSTORE

JANELLE DANSON

CAFETERIA STAFF
L. to R.
Sue Stevens
Faye Barnes
Eliza Brown
Ethel Barnes
Rosemary Adams
Margie Turner
Helen Johnson
Syble Nichols

SUE STEVENS - Cafeteria Supervisor