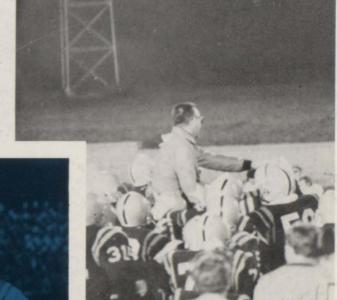

COACHING STAFF: Thurston Rose, Head Coach Bill Long, Vic King

MANAGERS: Mike Stout, Ray Hawn, Russell Blaylock

JETS 7 CLINTON 6

In their season opener the Jets emerged victorious, defeating the Clinton Dragons by a score of 7-6. Clinton scored first, but failed to get the extra-point. Paul Dille scored the Jet touchdown and Jimmy Inman kicked the winning point-after.