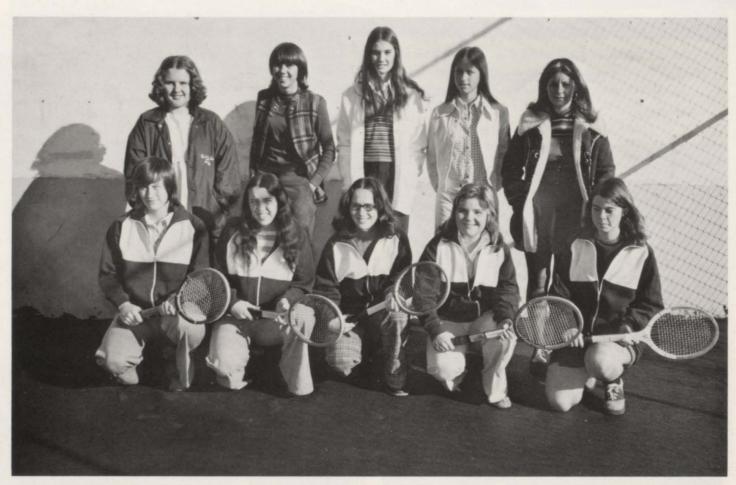

TENNIS TEAM: LEFT TO RIGHT: Eddie Wyatt, Tommy Beach, Wayne Kendrick, Mike Smith, Kent Lindsey, Cosby Stone, Robert Freeland, Rob Harrison.

GIRLS TENNIS TEAM: FRONT ROW: Jill Lay, Susan Williams, Jamie Tollett, Deborah Hill, Patti King. BACK ROW: Pat Hatfield, Debbie Richards, Debbie Potts, Shelly Duer, Cathy Callis.