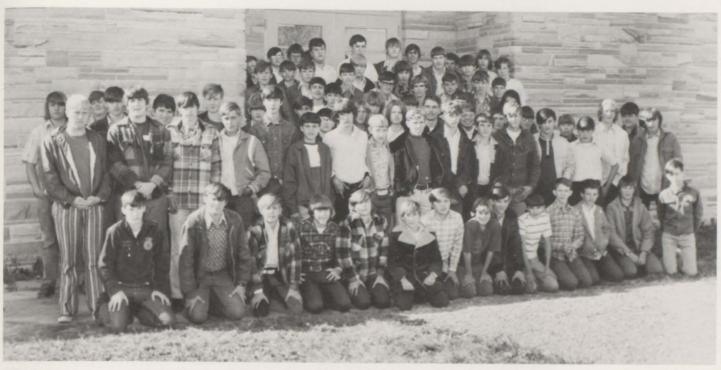

rill, Don Smith, Lowell Smith, Doyle Thurman, James Turner, Jeff Tollett, Kirby Burke, Danny Mathes, Glen Zellner, Kirk Kirkeminde, Greg Lowe.



FFA II: Michael Bane, Don Barnes, Raymond Brewer, Tony Boniel, Frankie Brown, Paul Cox, Donal Crawford, Stanley David, Donnie Golliher, Stuart Houston, Scott Howard, Robert Jackson, William Neeley, Jeffery Smith, Keith Sidwell, Kenneth Wood, Greg Barnwell, Jerry Brewer, Gerald Bowman, Jerry Cross, James Davis, Randall Deck, David Dodson, John Hawes, Bobby Hall, Gary Holloway, Tony Jones, Jerry Kerley, Albert Keagle, Jerry Lawson, Joe Livesay, Donnie Maymard, John McCampbell, Terry Meadows, Thomas Norris, Aaron Presely, Jeff Proffitt, Randy Qualls, Gilbert Sherril, James Smith, Paul Smith, Danny Taylor, Robert Tollett, Norman Woody, Robert York.



FFA I



FFA III: Brad Austin, Ronnie Boggs, Justin Brock, Jackie Cannon, Terry Cope, Veneable Crye, J. E. Davis, Jackie Davis, Roger Denton, Ronald Dixon, Adrian Gill, Darrell Gibbons, Eddie Hedgecoth, James Hinch, Rickey Houston, David Keyes, Don Monday, James Norris, Jerry Norrod, Lynn Orme, Larry Robbins, Donny Stewart, Eddie Swallows, David Burke, Frank Cooper, Rodney Dixon, Barry Earhart, Everett Grant, Rickey Hassler, Tony Keck, Daniel Looper, Gary Neal, Robert Norris, David Parker, Rickey Pugh, Frank Webb, Keith Whittenburg.



KEY CLUB: Pres. - Wayne Matthews, Sec. - Steve Maples, Don Stewart, Steve Brown, Danny Harvill.



VICA - BUILDING TRADES



HOMECOMING '73



Miss Lee Ann Ivey

1973 HOMECOMING QUEEN



Senior Football Representative PATSY SMITH



Sophomore Football Repr