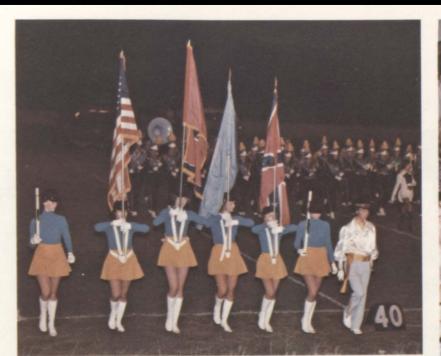

## **CCHS MARCHING BAND**

DRUM MAJORETTES: Pat Warner, Camille Swafford

BAND DIRECTOR: Bob Stepp

MAJORETTES: Carla Webb, Priscilla Linder, Tammy Winningham

The Flag Corps and Color Guard