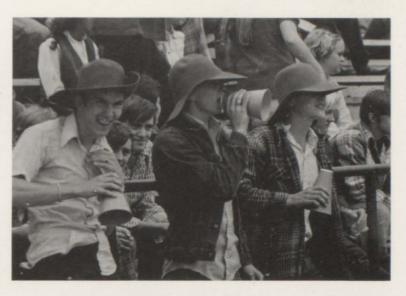

## **CHEERLEADERS**

SUANN KMET - Jr. Captain

REBECCA HILL - Jr.
Co-Captain

LEE ANN IVEY - Jr.

SALLY WARNER - Jr.

SHARON SMITH - Sr.

JANET CALAHAN - Sr.

REBECCA HILL - Jr.

PATTY SWAN - Sr.

SUANN KMET - Jr.

TERRI WELCH - Soph.

SHARON POTTER - Jr.

THELMA WYATT - Jr.

The Homecoming Parade

JET BASKETBALL 1974

BOYS VARSITY: FRONT ROW, L to R: Ronnie Holloway, L. A. Fox, Larry Turner, Steve Vaden, Charlie Van-Winkle, Greg Donnelly, Dave Bilbrey. BACK ROW: Norman Woody, Danny Danley, Danny Taylor, Tommy Moore, Barry Brown, and Albert Keagle.