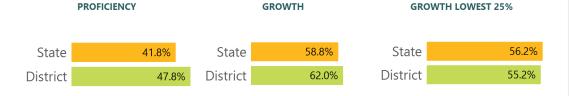

#### **English**

Measurements of student performance on the statewide English language arts (ELA) assessment.

#### Other Measures

Other measurements of student performance that factor into the accountability grade.

**TEACHER DATA** 

125.0

Teachers

Experienced Teachers

Provisional Teachers

**In-field Teachers** 