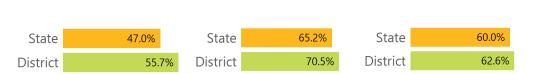

#### Math

Measurements of student performance on the statewide math assessment.

**GROWTH** 

#### **MATH**