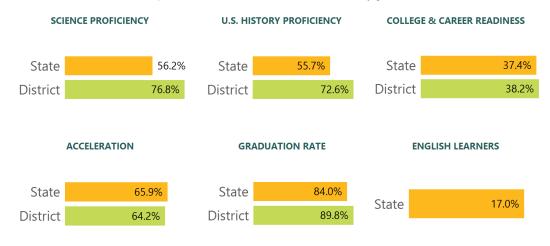

#### Other Measures

Other measurements of student performance that factor into the accountability grade.

**TEACHER DATA** 

125.0

Teachers

Experienced Teachers

Provisional Teachers

**In-field Teachers** 