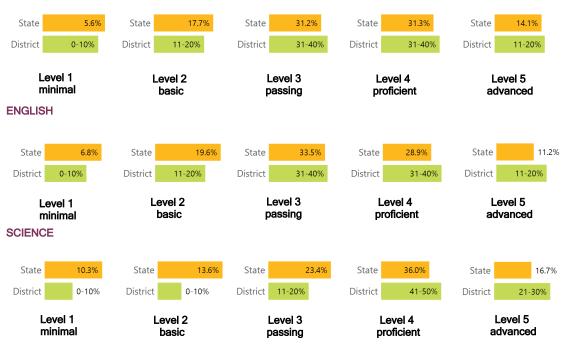

### **Student Performance**

The following information shows each level of student performance on statewide assessments.

#### **MATH**

#### **English**

Measurements of student performance on the statewide English language arts (ELA) assessment.