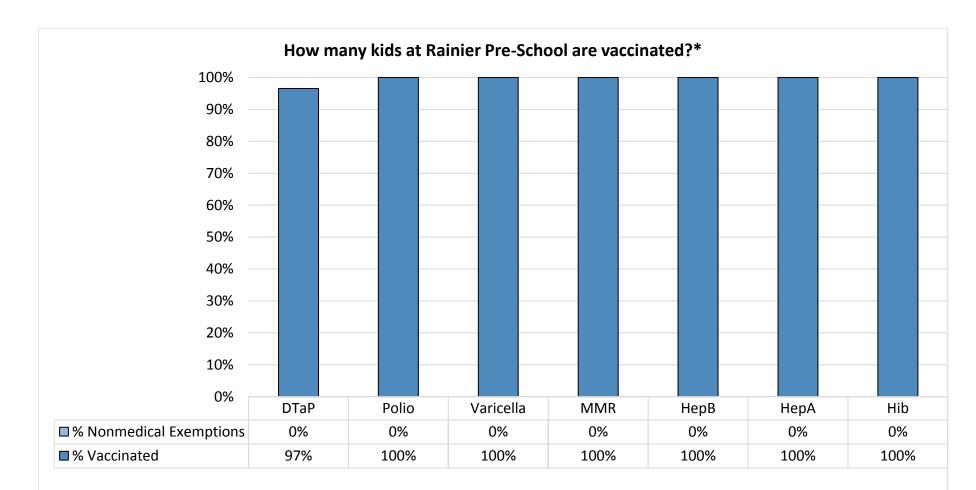

Number of children at the school\*\*: 29

Percent of children with no immunization or exemption record: **0%** 

Percent of children with a medical exemption for one or more vaccine(s): 0%

\* Not all immunizations are required for all grades. These numbers may not total 100% if some children have medical exemptions, or are incomplete or in process with immunizations but do not need an exemption because they are on schedule.

\*\*There is/are also **0** child(ren) enrolled for whom immunizations are not required to be reported because their records are tracked by another site or they attend fewer than 5 days per year.

\*\*There is/are also **0** child(ren) 18 months of age or younger who are not required to be finished with their pre-school vaccines because of their age.