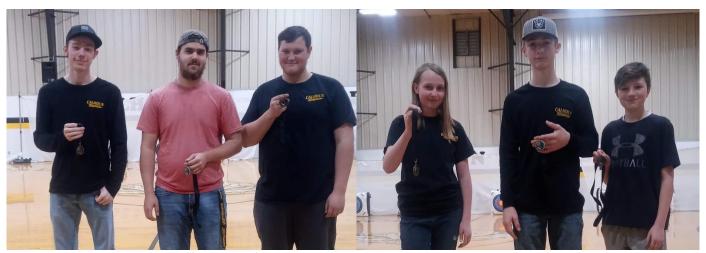

#### **Archery**

The Calhoun Archery Challenge was a huge success. Several parents, grandparents and family members showed up to participate and cheer on the archery team and family participants.

#### Medal winners:

| Elementary ( 4-5)      | High School (9-12)       |
|------------------------|--------------------------|
| 1st placeCarter Nelson | 1st placeHunter Marriott |
| 2nd placeOwen Pennock  | 2nd placeArron Gibbs     |
| 3rd placeMathew Morgan | 3rd placeEvan Harris     |
|                        |                          |

| Middle School (6-8)         | Adult                  |
|-----------------------------|------------------------|
| 1st placeKimber Marriott    | 1st placeJosh Marriott |
| 2nd placeWyatt Moore        | 2nd placeGary Moore    |
| 3rd placeChristopher Nelson | 3rd placeTina Antwiler |

Gary Moore was the winner of the Genesis Bow Raffle

Thanks for all the Staff and family that assisted with making this a successful event.