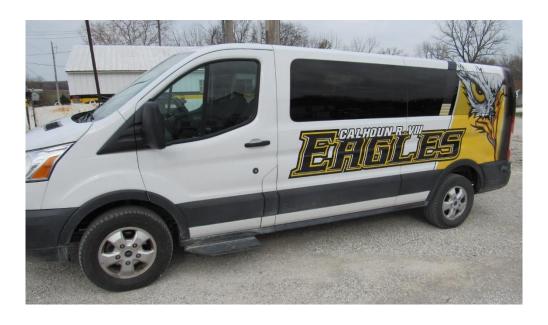

### **New School Van**

Calhoun R-VIII officially has a custom van to be used for school trips. The wrap on it looks fantastic; it was worth the wait.