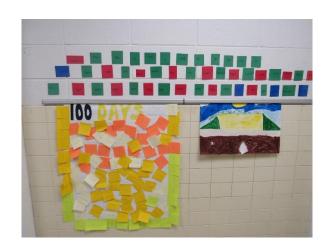

### 100th Day of School

We made it through 100 days of school! The kids celebrated in their classes, and many made t-shirts to commemorate the day. Way to carry on, Eagles!