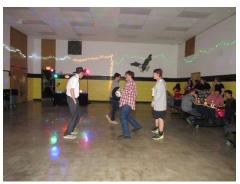

#### **Homecoming**

Even though the Homecoming Pep Rally and Game were canceled, the students were still able to enjoy the dance, and two classes even had their posters almost completely finished. Student Council was also able to get the raffle winners their prizes: a hand-made quilt from Lisa Faulkenberry and a grill donated by the Smith family. Tina Antwiler won the quilt, and Amy White won the grill. Mr. Duensing was an awesome DJ, and most of the kids attempted a dance or two throughout the night. Mr. Torbett

and the Student Council did a great job decorating and getting the snacks ready. The students had a good time dancing, eating, and crowing the new royalty.