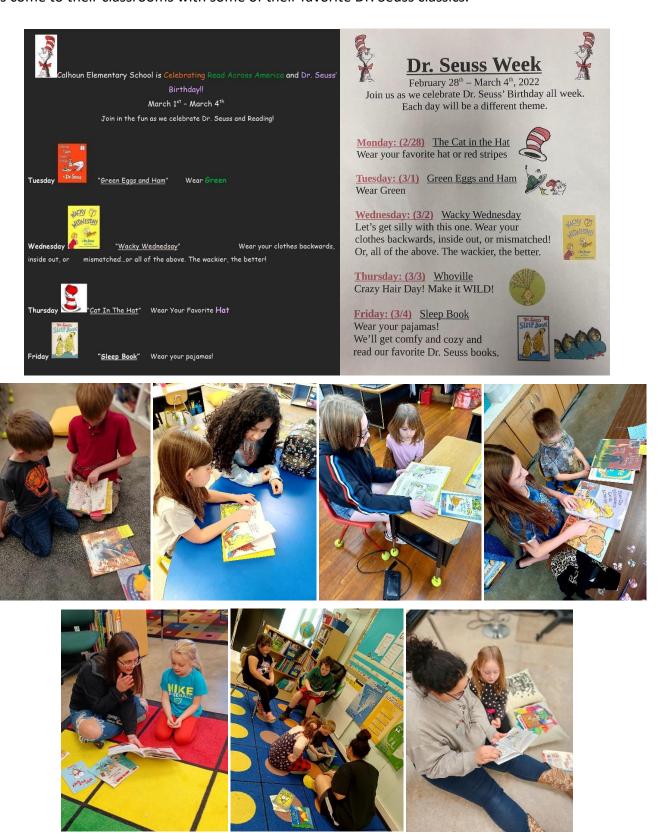

#### **Dr. Seuss**

Dr. Seuss week ran from February 28-March 4 in the ECC and March 1-4 in the Elementary. The students participated with themed days, buddy reading, and reading Dr. Seuss books. The elementary even had special readers come to their classrooms with some of their favorite Dr. Seuss classics.