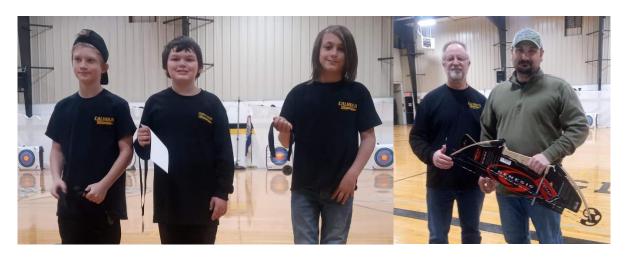

#### **Archery**

The Calhoun Archery Challenge was a huge success. Several parents, grandparents and family members showed up to participate and cheer on the archery team and family participants.

#### Medal winners:

| Elementary ( 4-5)      | High School (9-12)       |
|------------------------|--------------------------|
| 1st placeCarter Nelson | 1st placeHunter Marriott |
| 2nd placeOwen Pennock  | 2nd placeArron Gibbs     |
| 3rd placeMathew Morgan | 3rd placeEvan Harris     |
|                        |                          |

| Middle School (6-8)         | Adult                  |
|-----------------------------|------------------------|
| 1st placeKimber Marriott    | 1st placeJosh Marriott |
| 2nd placeWyatt Moore        | 2nd placeGary Moore    |
| 3rd placeChristopher Nelson | 3rd placeTina Antwiler |

Gary Moore was the winner of the Genesis Bow Raffle

Thanks for all the Staff and family that assisted with making this a successful event.