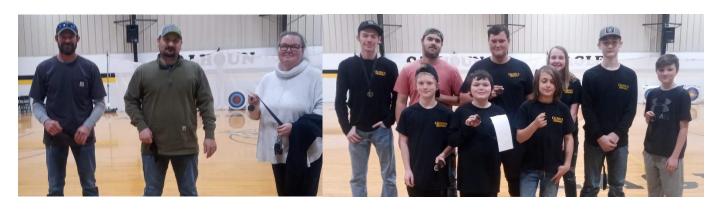

#### **Archery**

The Calhoun Archery Challenge was a huge success. Several parents, grandparents and family members showed up to participate and cheer on the archery team and family participants.

#### Medal winners:

| Elementary ( 4-5)      | High School (9-12)       |
|------------------------|--------------------------|
| 1st placeCarter Nelson | 1st placeHunter Marriott |
| 2nd placeOwen Pennock  | 2nd placeArron Gibbs     |
| 3rd placeMathew Morgan | 3rd placeEvan Harris     |
|                        |                          |

| Middle School (6-8)         | Adult                  |
|-----------------------------|------------------------|
| 1st placeKimber Marriott    | 1st placeJosh Marriott |
| 2nd placeWyatt Moore        | 2nd placeGary Moore    |
| 3rd placeChristopher Nelson | 3rd placeTina Antwiler |

Gary Moore was the winner of the Genesis Bow Raffle

Thanks for all the Staff and family that assisted with making this a successful event.