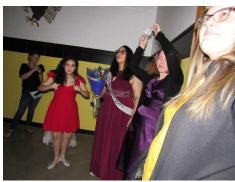

#### **Homecoming**

Even though the Homecoming Pep Rally and Game were canceled, the students were still able to enjoy the dance, and two classes even had their posters almost completely finished. Student Council was also able to get the raffle winners their prizes: a hand-made quilt from Lisa Faulkenberry and a grill donated by the Smith family. Tina Antwiler won the quilt, and Amy White won the grill. Mr. Duensing was an awesome DJ, and most of the kids attempted a dance or two throughout the night. Mr. Torbett

and the Student Council did a great job decorating and getting the snacks ready. The students had a good time dancing, eating, and crowing the new royalty.