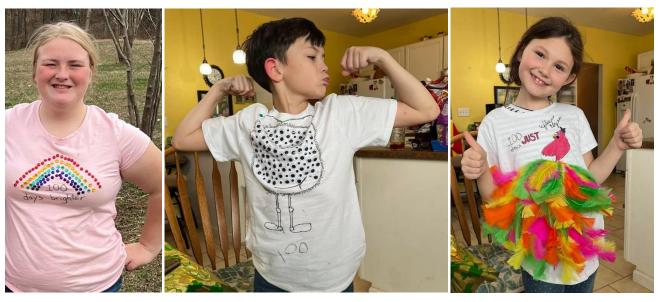

### 100th Day of School

We made it through 100 days of school! The kids celebrated in their classes, and many made t-shirts to commemorate the day. Way to carry on, Eagles!