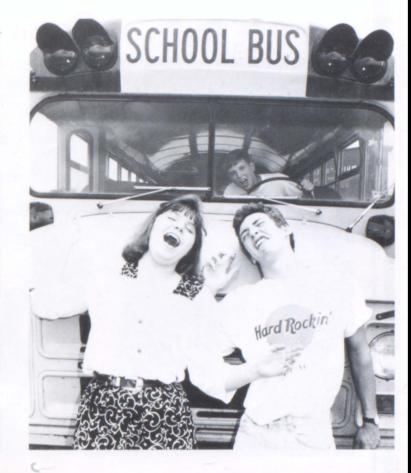

# Senior Football Players

Steven Folds escorting Tina Gore
Joachim Hesselberg escorting Jane Carroll
Jeff North escorting Nancy North
Shane Waldrep escorting Amy Shugurt
Michael Kelley escorting Amy Crossman
Bryant Brewer escorting Cheri Brewer
Michael McConnell escorting Louis McConnell
Carl Volle escorting Louise Volle
Darrell Gamble escorting Linda Gamble

Wayne Lyle escorting Wanda Lyle
Eric Allen escorting Bobbie Allen
Brent Yarbrough escorting Janet Yarbrough
Brian Beckom escorting Gail McGuire
Dustin Gresham escorting Kathy Gresham
Jamie Warren escorting Joyce Warren
Rickey Bartlett escorting Linda Bartlett
Brandon Oldham escorting Lynn Oldham
Michael Thornton escorting Jacqueline Thornton
Bill Weston escorting Celeste Coulon