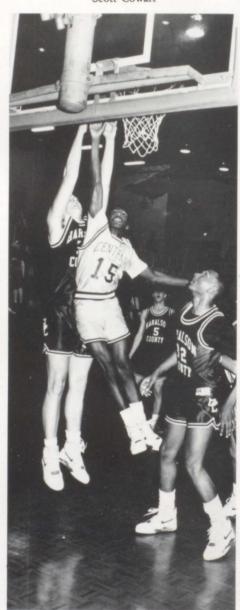

enard, Mandee Madaglia; k row — Angel Weston, Maggie Coult, Katie Doyle, Jana Mobley, stina Whatley











## Varsity Basketball



Front — Lanetta Crowder, Anita Reddish, Val Shackleford, Gabriele Shackleford, Melanie Akin, Shineka Chander; Back — Leslie Swint, Trina Johnson, Tomekia Dunson, Cretia Parks, Amy Long, Danyel Williams, Charlene Allen, Mindi Long, Jennifer Johnson.



Head Coach — Bill Bailey Assistant Coach — Cris Criswell





































# Varsity Basketball



Front — Eric Dobbs, Freddie Stegall, Tommy Cochran, Torrese Billings, Steve Person, Nick Reese; Back — Assistant Coach — Kevin Jones, Brian O'Neill, Jonathan Kessler, Carl Jolle, Brandon Williams, Aric Hodges, Stanley Ridley, Kamron Rush, Head Coach Scott Cowart.





Head Coach Scott Cowart

































# Varsity Basketball Cheerleaders



Front — Judi Davis, Juli Davis, Lion Mascot — Cassie Cavres, Beverly Johnson, Niki Wright; Back — Brandi Crews, April Powers, Celeste Coulon, Deborah Smith.























# Soccer



















### Varsity Tennis



Girls' Team — Heather Marlow, Leigh Hudson, Kimberly Brock, Leigh Taylor, Stacie Miller, Emily Moore, Beverly Johnson



Boys' Team — Jason McCarty, Jason Robinson, Clay Wood, Carl Volle. Back — Mitesh Duhlab, Marc Hammond, Thomas Greiner



Junior Varsity Team — 1st row — Marcy Edwards, Joe Robinson, Kathy Quinn, Cathy Murrow, Elisabeth Quinn, Joe Joiner; 2nd row — Fain Ledford, Kenyon Nelson, Celeste Coulon, Lorrie Edwards,



Katherine Patrick; 3rd row — Brandon Marlow, Jonathan Kessler, Matth