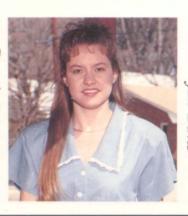

Judi Davis the 18 year old daughter of Steve and Anne Davis, has participated in a number of clubs while attending C.H.S. Included in these are the color-guard (co-captain — 10th), performing arts (Cinderella — 11th), Co-ed-y, Key Club FCA (sweetheart — 11th), French Club (vice President — 10th), and student council. She was also a J.V. and Varsity basketball cheerleader. Judi received Who's who (9th-12th), NEMA, and was nominated for the National Honor Society. She is an active member of Grace Covenant Church. In the future she plans to attend West Ga. College.

Juli Davis, seventeen year old daughter of Steve and Anne Davis, has been a Varsity football cheerleader for two years (11-12). She was also the varsity basketball cheerleaders' Co-Captain (12). She has been a member of Key Club (9-10), Fellowship of Christian Athletes (10-11), and Spanish Club (9-10). She was also in the band her 9th and 10th grade years. She was selected to the homecoming court her senior year. Her honors include Who's Who and National Merit Award. Juli plans to attend West Georgia College and major in physical education.