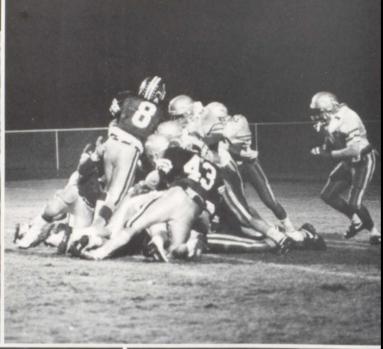

#### Varsity Football

Head Coach Ronnie Burchfield

Defensive Coordinator Rick Tolleson

Coaching

Offensive Coordinator Bill Bailey

Line Coach Charles Simpkins

Varsity Football Cheerleaders

Senior Kimberly Brock