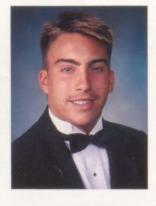

**SENIORS** 

**SENIORS** 

**SENIORS** 

SENIORS

**SENIORS** 

**SENIORS** 

Eric Aller

Cassie Carnes

Dustin is the 17 year old son of Dennis and Kathy Gresham. He has enjoyed participating in B-team football and baseball, French I and II Clubs, varsity football (9-12), and the 1990 track team. Dustin served as 10th grade President, 11th grade homeroom representative, and 12th grade Vice-Pres. He was selected as Who's Who Among American High School Students. Also, Dustin led the 1990 football team as Captain. Away from school Dustin enjoys weightlifting, fishing, and bicycling. He will always remember winning the 1987 AA State Football Championship. Dustin plans to attend West Georgia after graduation.