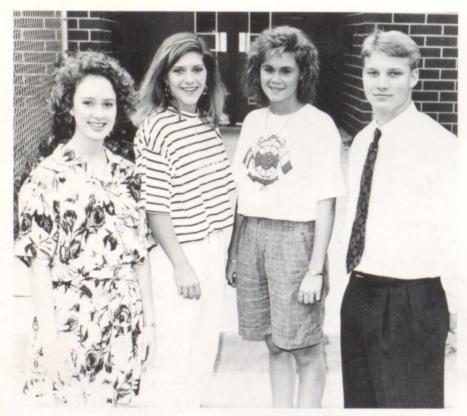

**FEATURES** 

**FEATURES** 

**FEATURES** 

Homecoming Queen — Kimberly Brock

Maid Of Honor — Leigh Taylor

Beverly Johnson

Amanda Thomas

Junior — Heather Holland

Nathan Jackson Beverly Johnson

Jason Jones Tammy Jumper

Kimberly is the seventeen year old daughter of Jimmy and Cathy Brock. Throughout her high school career, she has been involved in many activities. She has been a member of the Spanish Club (9-10) and served as V. Pres. in the 9th and Pres. in 10th. Kimberly cheered J.V. football and basketball, leading the squad as captain. She has been a member in the Fellowship of Christian Athletes and served as Sec. in 11th and Pres. in 12th. She participated in Key Club (9-12) and was a representative. She is a member of the Beta Club and served as V. Pres. her 12th grade year. Kimberly has cheered Varsity Football 3 years. Her junior year she was Co. Captain of the squad and her senior year she was Capt. She was selected M.V.P. in cheerleading her senior year. At cheerleading camp, Kimberly was selected as an All Star Cheerleader. She has played on the Varsity Tennis for four years and was awarded the M.V.P. award in 10th and 11th. Kimberly has also been recognized by Who's Who and Society of Distinguished American High School Students. She was elected to the Student Council and served as Treasurer in 9th grade and V. Pres. in 11th grade. Kimberly is a Senior Homeroom Representative. She was on the Annual Staff. Kimberly was chosen to be a part of Youth Leadership Day in 11th. She has been on the honor roll throughout high school. She was given the Optimist Club Award in 11th grade. Kimberly is a Georgia Cert. of Merit Winner. She has been on the Homecoming Court for four years and was crowned Homecoming Queen in 1990.