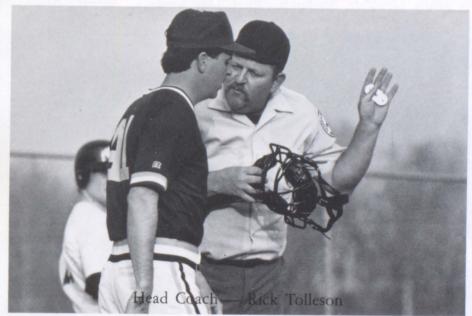

#### Varsity Football

Head Coach Ronnie Burchfield

Defensive Coordinator Rick Tolleson

Coaching

Offensive Coordinator Bill Bailey

Line Coach Charles Simpkins

Varsity Football Cheerleaders

Senior Kimberly Brock