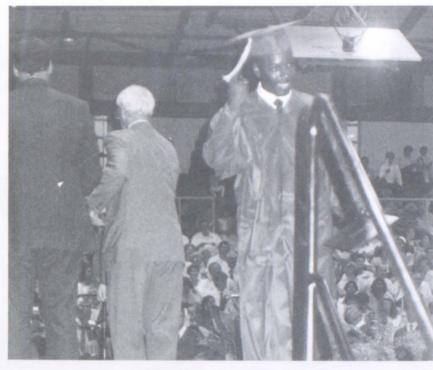

#### Senior Band Members

Mike Taylor escorting Leigh Taylor
Patrick Ware escorting Amy Cunningham
Ricky Carnes escorting Cassie Carnes
Andy Cramer escorting Beth McMahan
Eddie Mitchell escorting Keela Duncan
Shannon Walker escorting Tawnia Felch
Mike Greene escorting Sybil Greene
Nathan Jackson escorting Dianne Jackson
Kenyon Nelson escorting Timber Harding
Donley McMahan escorting Jane McMahan
Matthew Brown escorting Kimberly Pope
Eric McCarty escorting Laressa Teal

























### Junior-Senior Prom — 1991



















# Evening In Vogue

















#### King — Brent Yarbrough Queen — Kimberly Brock



































# Senior Faculty

### Basketball Game

































### Graduation 1991

































































CLASSES

CLASSES

CLASSES

CLASSES

CLASSES

CLASSES















### **JUNIORS**

Junior Officers:

Treasurer —
Gabriele
Shackleford
President —
Wes
Doggett
Vice President
April
Powers



Melanie Akin June Armour Danny Arrington Judy Arrington Steave Ayers Rebecca Baldwin











Lauren Ballenger Brian Bateman Christy Beasley Katherine Beish Chris Belcher Andrew Betts













Jay Beverly Cassie Bigley Conrad Bishop Amy Blasco Robert Blevins Demetric Bonner





























#### Homeroom Representatives

Patrick Yuran
Julie Kittle
Stacie Miller
Amy Blasco
Brandi Crews
Karen Walker
Jud Dupree
Leigh Hudson



Amy Bryan John Bryan Charles Bryant Gina Burks Stuart Burson Brian Calenburg

Darren Callahan Rodney Canant Brian Carden