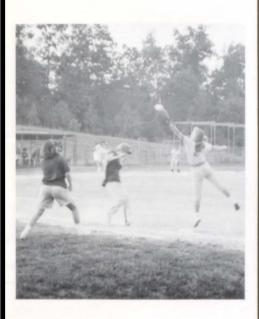

#### Softball

Coach Kevin Jones

First — Robby Ware, Scott Martin, Michael Kelley, Patrick Poe; Middle — Jody Denney, Jay Beverly, Kenyon Nelson, Patrick Ware, Charles Morrow; Back — Stephen Railey, Chris Parker, Clay Baldwin, Jason Smith, John Bryan.