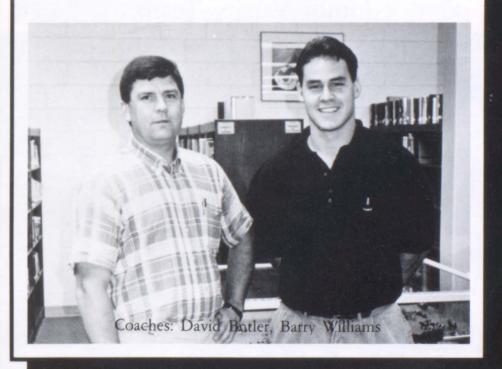

#### Varsity Football

Head Coach Ronnie Burchfield

Defensive Coordinator Rick Tolleson

Coaching

Offensive Coordinator Bill Bailey

Line Coach Charles Simpkins

Varsity Football Cheerleaders

Senior Kimberly Brock