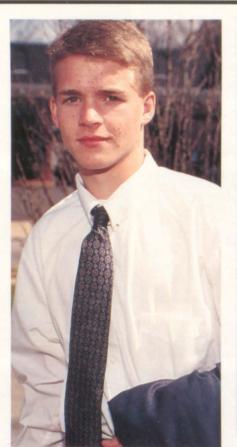

Dustin is the 17 year old son of Dennis and Kathy Gresham. He has enjoyed participating in B-team football and baseball, French I and II Clubs, varsity football (9-12), and the 1990 track team. Dustin served as 10th grade President, 11th grade homeroom representative, and 12th grade Vice-Pres. He was selected as Who's Who Among American High School Students. Also, Dustin led the 1990 football team as Captain. Away from school Dustin enjoys weightlifting, fishing, and bicycling. He will always remember winning the 1987 AA State Football Championship. Dustin plans to attend West Georgia after graduation.