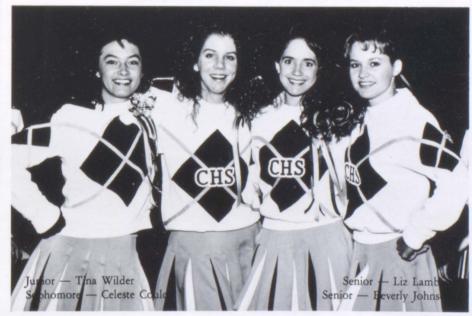

Junior — Gabriele Shackleford

Junior - Karen Walker

Sophomore — Celeste Coulon

Sophomore — Cathy Murrow

Freshman — Melissa Wallis

Sub-Freshman — Jenny Edwards

Homecoming

Parade — 1990