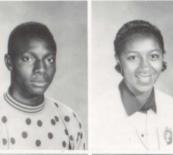

**FEATURES** 

**FEATURES** 

**FEATURES** 

Homecoming Queen — Kimberly Brock

Maid Of Honor — Leigh Taylor

Beverly Johnson

Amanda Thomas

Junior — Heather Holland

Nathan Jackson Beverly Johnson

Jason Jones Tammy Jumper

Kimberly is the seventeen year old daughter of Jimmy and Cathy Brock. Throughout her high school career, she has been involved in many activities. She has been a member of the Spanish Club (9-10) and served as V. Pres. in the 9th and Pres. in 10th. Kimberly cheered J.V. football and basketball, leading the squad as captain. She has been a member in the Fellowship of Christian Athletes and served as Sec. in 11th and Pres. in 12th. She participated in Key Club (9-12) and was a representative. She is a member of the Beta Club and served as V. Pres. her 12th grade year. Kimberly has cheered Varsity Football 3 years. Her junior year she was Co. Captain of the squad and her senior year she was Capt. She was selected M.V.P. in cheerleading her senior year. At cheerleading camp, Kimberly was selected as an All Star Cheerleader. She has played on the Varsity Tennis for four years and was awarded the M.V.P. award in 10th and 11th. Kimberly has also been recognized by Who's Who and Society of Distinguished American High School Students. She was elected to the Student Council and served as Treasurer in 9th grade and V. Pres. in 11th grade. Kimberly is a Senior Homeroom Representative. She was on the Annual Staff. Kimberly was chosen to be a part of Youth Leadership Day in 11th. She has been on the honor roll throughout high school. She was given the Optimist Club Award in 11th grade. Kimberly is a Georgia Cert. of Merit Winner. She has been on the Homecoming Court for four years and was crowned Homecoming Queen in 1990.