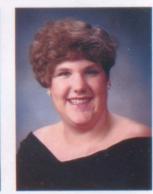

Cassie is the seventeen year old daughter of Scooter Carnes and the late Joe Carnes. She has been involved in many clubs and activities such as the Spanish Club (9-10), the Beta Club (10-12) and served as Sec., the Marching Band (9-12) and also served as Secretary. Cassie is the basketball Lion Mascot this year. Cassie has been nominated for the National Honor Society in the twelfth grade. She has also been recognized by Who's Who Among American High School Students and Society of Distinguished American High School Students. Cassie plans to attend Jacksonville State University and major in nursing.