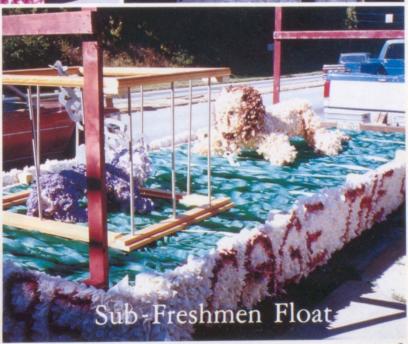

Junior — Gabriele Shackleford

Junior - Karen Walker

Sophomore — Celeste Coulon

Sophomore — Cathy Murrow

Freshman — Melissa Wallis

Sub-Freshman — Jenny Edwards

Homecoming

Parade — 1990