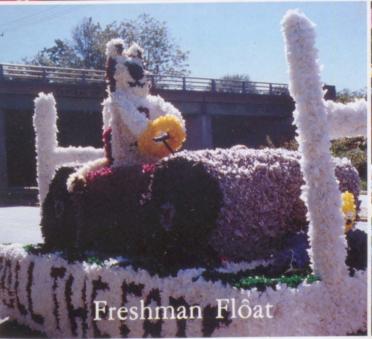

Junior — Gabriele Shackleford

Junior - Karen Walker

Sophomore — Celeste Coulon

Sophomore — Cathy Murrow

Freshman — Melissa Wallis

Sub-Freshman — Jenny Edwards

Homecoming

Parade — 1990