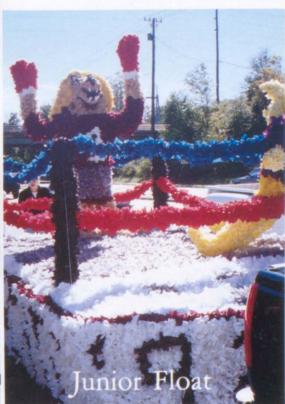

Junior — Gabriele Shackleford

Junior - Karen Walker

Sophomore — Celeste Coulon

Sophomore — Cathy Murrow

Freshman — Melissa Wallis

Sub-Freshman — Jenny Edwards

Homecoming

Parade — 1990

Sophomore Float

First Place