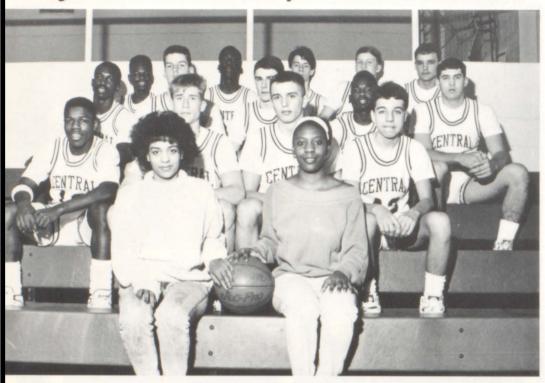

## Varsity Basketball

Front — Lanetta Crowder, Anita Reddish, Val Shackleford, Gabriele Shackleford, Melanie Akin, Shineka Chander; Back — Leslie Swint, Trina Johnson, Tomekia Dunson, Cretia Parks, Amy Long, Danyel Williams, Charlene Allen, Mindi Long, Jennifer Johnson.

Head Coach — Bill Bailey Assistant Coach — Cris Criswell