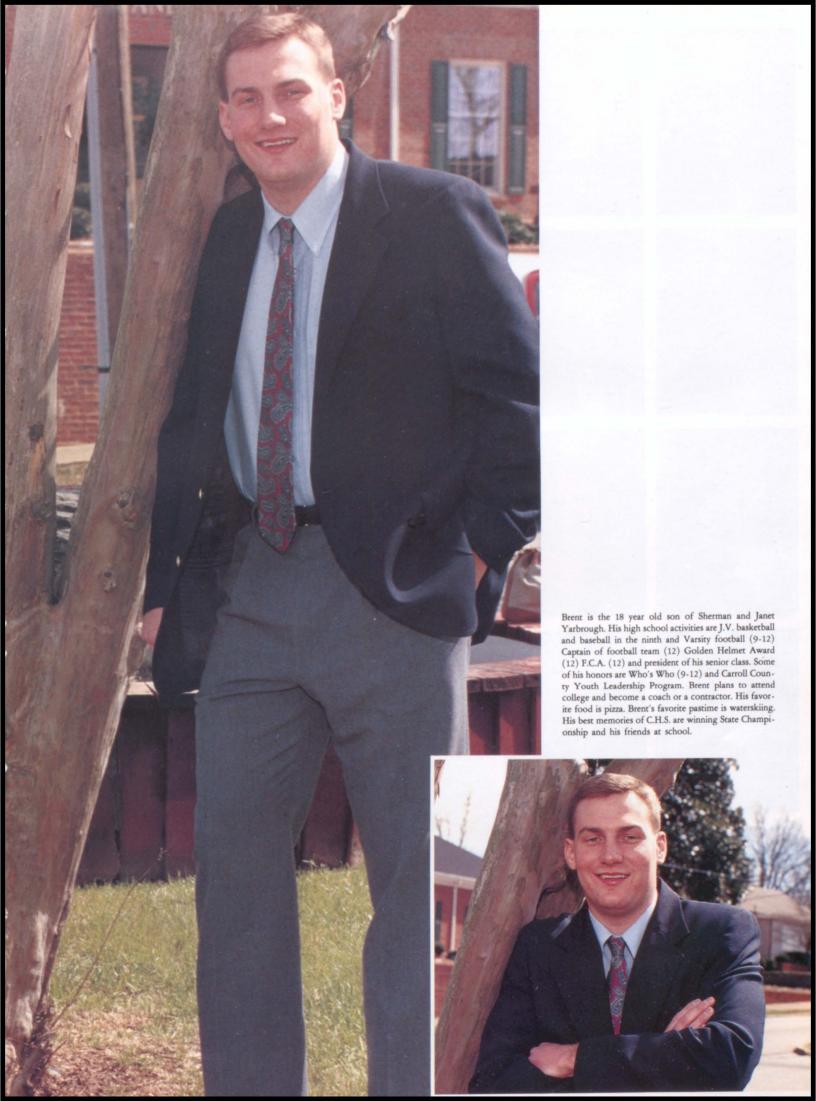

## Class Of 1991

President Brent Yarbrough

Vice-President Dustin Gresham

Homeroom Representative Jerry Nash

H.R. Rep — Kimberly Brock Donley McMahan Rebecca Smith

H.R. Rep — Nikki Crews Alison Jones

#### Outstanding Seniors

Eric is the seventeen year old son of Winston and Bobbie Allen. He has been involved in many activities and clubs. Eric has been a member of the Spanish Club (9-10), Key Club (11-12), F.C.A. (11-12), and Beta Club (10-12) serving as President his senior year. He played Varsity football for the Central Lions. Eric is a member of the Scholar Bowl, Math team, Chemistry team, and Science Club. He was awarded the Orthopedic Therapy Award of Excellence this year. He was recognized by the Carrollton Jaycees on Youth Leadership Day. He was awarded the Georgia Certificate of Merit Award. He has been recognized by Who's Who and the Society of Distinguished American High School Students. He was awarded the Scholar Bowl M.V.P. He participated on the Second Place Region Science Bowl Team, Second Place Region Math Competition, Future Problem Solving Team State Tournament, First Place Region Chemistry Competition, and Final Four Scholar Bowl. Eric plans to obtain a degree in Chemical Engineering at Georgia Tech.