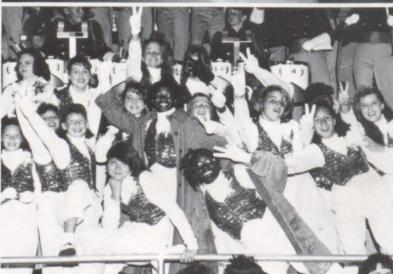

Junior — Gabriele Shackleford

Junior - Karen Walker

Sophomore — Celeste Coulon

Sophomore — Cathy Murrow

Freshman — Melissa Wallis

Sub-Freshman — Jenny Edwards

Homecoming

Parade — 1990

Sophomore Float

First Place