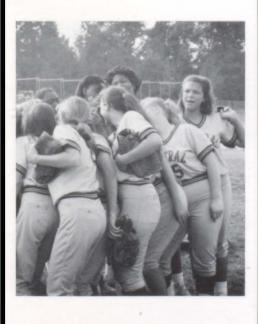

#### Softball

Coach Kevin Jones

First — Robby Ware, Scott Martin, Michael Kelley, Patrick Poe; Middle — Jody Denney, Jay Beverly, Kenyon Nelson, Patrick Ware, Charles Morrow; Back — Stephen Railey, Chris Parker, Clay Baldwin, Jason Smith, John Bryan.

# Varsity Basketball Cheerleaders

Front — Judi Davis, Juli Davis, Lion Mascot — Cassie Cavres, Beverly Johnson, Niki Wright; Back — Brandi Crews, April Powers, Celeste Coulon, Deborah Smith.