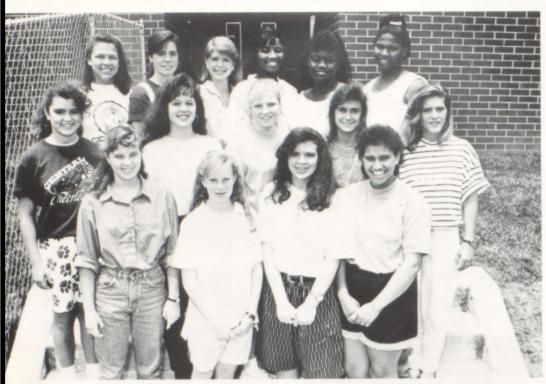

## Cross Country

Front — Judy Arrington, Heather Smith, Marcy Edwards, Angie Bell; Middle — April Powers, Melanie Akin, Jenny Lyle, Gina Boone, Emily Moore; Back — Jennifer Miller, Brook Hightower, Julie Windom, Shineka Chandler, Tomeka Dunson, Tomekia Terry.