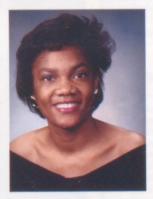

#### Outstanding Seniors

Beverly is the eighteen year old daughter of Ann Hopkins and Harold Johnson. She has participated in the French Club (9-10), and served as Secretary, Co-Ed-Y, F.C.A. (10-12), Key Club (10-12), and the Beta Club. Beverly has been a varsity basketball cheerleader (11-12) and served as Captain, and cheered varsity football in 12th grade. She has also been a member of the tennis team (10-12). She has been selected to Who's Who Among American High School Students. Beverly was selected to the Homecoming Court in 1990 and was awarded the National Merit Award. She attends Veal Baptist Church as an active member.