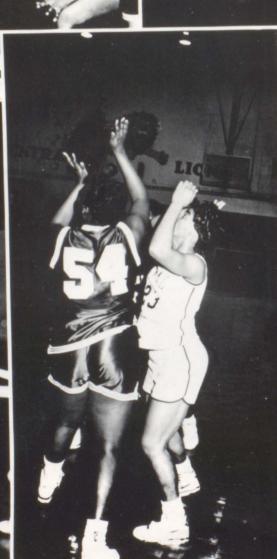

rmaul Lindsey, Kamron Rush, Ben Skipper, Shawn Collins; Third Row — Steve Person, Brian O'Neil, Jonathan Kessler, Keiron Binion, Shane Long; Fourth Row — Carlos Ackles, Nick Reese, Kipp Lovvorn, Tony Romo, Edward Pope.





Coach Kevin Jones

















### Junior Varsity Cheerleaders



nt — Marla Campbell, Stacey Pyron, Julie Denard, Mandee Madaglia; k row — Angel Weston, Maggie Coult, Katie Doyle, Jana Mobley, stina Whatley











## Varsity Basketball



Front — Lanetta Crowder, Anita Reddish, Val Shackleford, Gabriele Shackleford, Melanie Akin, Shineka Chander; Back — Leslie Swint, Trina Johnson, Tomekia Dunson, Cretia Parks, Amy Long, Danyel Williams, Charlene Allen, Mindi Long, Jennifer Johnson.



Head Coach — Bill Bailey Assistant Coach — Cris Criswell





































# Varsity Basketball



Front — Eric Dobbs, Freddie Stegall, Tommy Cochran, Torrese Billings, Steve Person, Nick Reese; Back — Assistant Coach — Kevin Jones, Brian O'Neill, Jonathan Kessler, Carl Jolle, Brandon Williams, Aric Hodges, Stanley Ridley, Kamron Rush, Head Coach Scott Cowart.





Head Coach Scott Cowart

































# Varsity Basketball Cheerleaders



Front — Judi Davis, Juli Davis, Lion Mascot — Cassie Cavres, Beverly Johnson, Niki Wright; Back — Brandi Crews, April Powers, Celeste Coulon, Deborah Smith.























# Soccer



















### Varsity Tennis



Girls' Team — Heather Marlow, Leigh Hudson, Kimberly Brock, Leigh Taylor, Stacie Miller, Emily Moore, Beverly Johnson



Boys' Team — Jason McCarty, Jason Robinson,