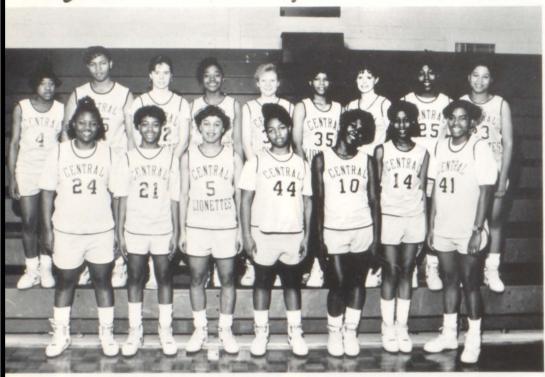

## Varsity Basketball

Front — Lanetta Crowder, Anita Reddish, Val Shackleford, Gabriele Shackleford, Melanie Akin, Shineka Chander; Back — Leslie Swint, Trina Johnson, Tomekia Dunson, Cretia Parks, Amy Long, Danyel Williams, Charlene Allen, Mindi Long, Jennifer Johnson.

Head Coach — Bill Bailey Assistant Coach — Cris Criswell