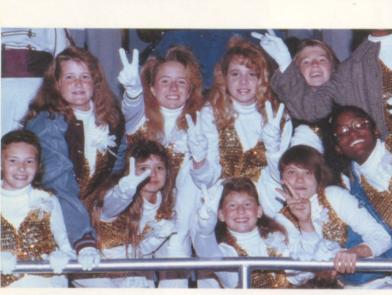

Junior — Gabriele Shackleford

Junior - Karen Walker

Sophomore — Celeste Coulon

Sophomore — Cathy Murrow

Freshman — Melissa Wallis

Sub-Freshman — Jenny Edwards

Homecoming

Parade — 1990

Sophomore Float

First Place