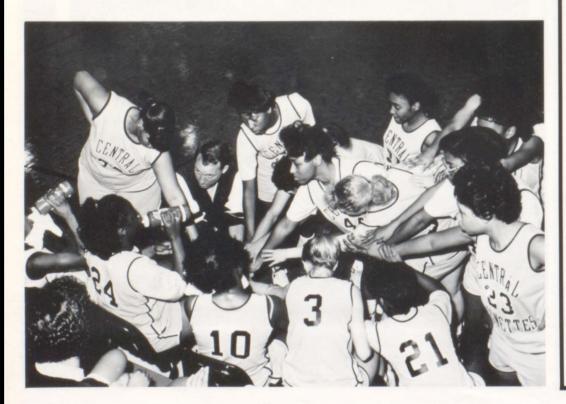

Powers, Melanie Akin, Jenny Lyle, Gina Boone, Emily Moore; Back — Jennifer Miller, Brook Hightower, Julie Windom, Shineka Chandler, Tomeka Dunson, Tomekia Terry.

#### Softball





Coach Kevin Jones















First — Robby Ware, Scott Martin, Michael Kelley, Patrick Poe; Middle — Jody Denney, Jay Beverly, Kenyon Nelson, Patrick Ware, Charles Morrow; Back — Stephen Railey, Chris Parker, Clay Baldwin, Jason Smith, John Bryan.

# Wrestling



Coach - Robert Hawk





















# Junior Varsity Basketball



Bottom row — Tomeka Dunson, Cretia Parks, Adrienne Crowder, Tilisha Moore, Anita Reddish, Demetrice Moore, Yolanda Hutchinson Top row — Lanetta Crowder, Tomekia Terry, Brook Hightower, Kathyleen Parham, Jenny Lyle, Rhonda Walker, Julie Windom, Charlene Allen, Lanechia Parham.





Coach Cris Criswell















#### Junior Varsity Basketball



First Row — Cheri McKeown, Christy Dix; Second Row — Jarmaul Lindsey, Kamron Rush, Ben Skipper, Shawn Collins; Third Row — Steve Person, Brian O'Neil, Jonathan Kessler, Keiron Binion, Shane Long; Fourth Row — Carlos Ackles, Nick Reese, Kipp Lovvorn, Tony Romo, Edward Pope.





Coach Kevin Jones

















### Junior Varsity Cheerleaders



nt — Marla Campbell, Stacey Pyron, Julie Denard, Mandee Madaglia; k row — Angel Weston, Maggie Coult, Katie Doyle, Jana Mobley, stina Whatley











## Varsity Basketball



Front — Lanetta Crowder, Anita Reddish, Val Shackleford, Gabriele Shackleford, Melanie Akin, Shineka Chander; Back — Leslie Swint, Trina Johnson, Tomekia Dunson, Cretia Parks, Amy Long, Danyel William