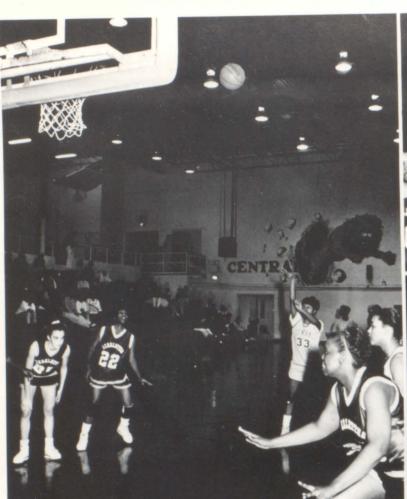

l Lindsey, Kamron Rush, Ben Skipper, Shawn Collins; Third Row — Steve Person, Brian O'Neil, Jonathan Kessler, Keiron Binion, Shane Long; Fourth Row — Carlos Ackles, Nick Reese, Kipp Lovvorn, Tony Romo, Edward Pope.





Coach Kevin Jones

















### Junior Varsity Cheerleaders



nt — Marla Campbell, Stacey Pyron, Julie Denard, Mandee Madaglia; k row — Angel Weston, Maggie Coult, Katie Doyle, Jana Mobley, stina Whatley











## Varsity Basketball



Front — Lanetta Crowder, Anita Reddish, Val Shackleford, Gabriele Shackleford, Melanie Akin, Shineka Chander; Back — Leslie Swint, Trina Johnson, Tomekia Dunson, Cretia Parks, Amy Long, Danyel Williams, Charlene Allen, Mindi Long, Jennifer Johnson.



Head Coach — Bill Bailey Assistant Coach — Cris Criswell





































# Varsity Basketball



Front — Eric Dobbs, Freddie Stegall, Tommy Cochran, Torrese Billings, Steve Person, Nick Reese; Back — Assistant Coach — Kevin Jones, Brian O'Neill, Jonathan Kessler, Carl Jolle, Brandon Williams, Aric Hodges, Stanley Ridley, Kamron Rush, Head Coach Scott Cowart.





Head Coach Scott Cowart

































# Varsity Basketball Cheerleaders



Front — Judi Davis, Juli Davis, Lion Mascot — Cassie Cavres, Beverly Johnson, Niki Wright; Back — Brandi Crews, April Powers, Celeste Coulon, Deborah Smith.























# Soccer



















### Varsity Tennis



Girls' Team — Heather Marlow, Leigh Hudson, Kimberly Brock, Leigh Taylor, Stacie Miller, Emily Moore, Beverly Johnson



Boys' Team — Jason McCarty, Jason Robinson, Clay