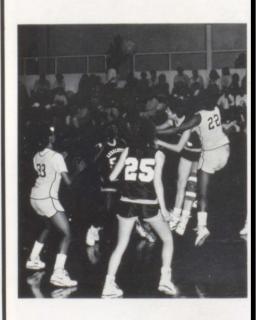

Second Row — Jarmaul Lindsey, Kamron Rush, Ben Skipper, Shawn Collins; Third Row — Steve Person, Brian O'Neil, Jonathan Kessler, Keiron Binion, Shane Long; Fourth Row — Carlos Ackles, Nick Reese, Kipp Lovvorn, Tony Romo, Edward Pope.





Coach Kevin Jones

















### Junior Varsity Cheerleaders



nt — Marla Campbell, Stacey Pyron, Julie Denard, Mandee Madaglia; k row — Angel Weston, Maggie Coult, Katie Doyle, Jana Mobley, stina Whatley











## Varsity Basketball



Front — Lanetta Crowder, Anita Reddish, Val Shackleford, Gabriele Shackleford, Melanie Akin, Shineka Chander; Back — Leslie Swint, Trina Johnson, Tomekia Dunson, Cretia Parks, Amy Long, Danyel Williams, Charlene Allen, Mindi Long, Jennifer Johnson.



Head Coach — Bill Bailey Assistant Coach — Cris Criswell





































# Varsity Basketball



Front — Eric Dobbs, Freddie Stegall, Tommy Cochran, Torrese Billings, Steve Person, Nick Reese; Back — Assistant Coach — Kevin Jones, Brian O'Neill, Jonathan Kessler, Carl Jolle, Brandon Williams, Aric Hodges, Stanley Ridley, Kamron Rush, Head Coach Scott Cowart.





Head Coach Scott Cowart

































# Varsity Basketball Cheerleaders



Front — Judi Davis, Juli Davis, Lion Mascot — Cassie Cavres, Beverly Johnson, Niki Wright; Back — Brandi Crews, April Powers, Celeste Coulon, Deborah Smith.























# Soccer



















### Varsity Tennis



Girls' Team — Heather Marlow, Leigh Hudson, Kimberly Brock, Leigh Taylor, Stacie Miller, Emily Moore, Beverly Johnson



Boys' Team — Jason McCarty,