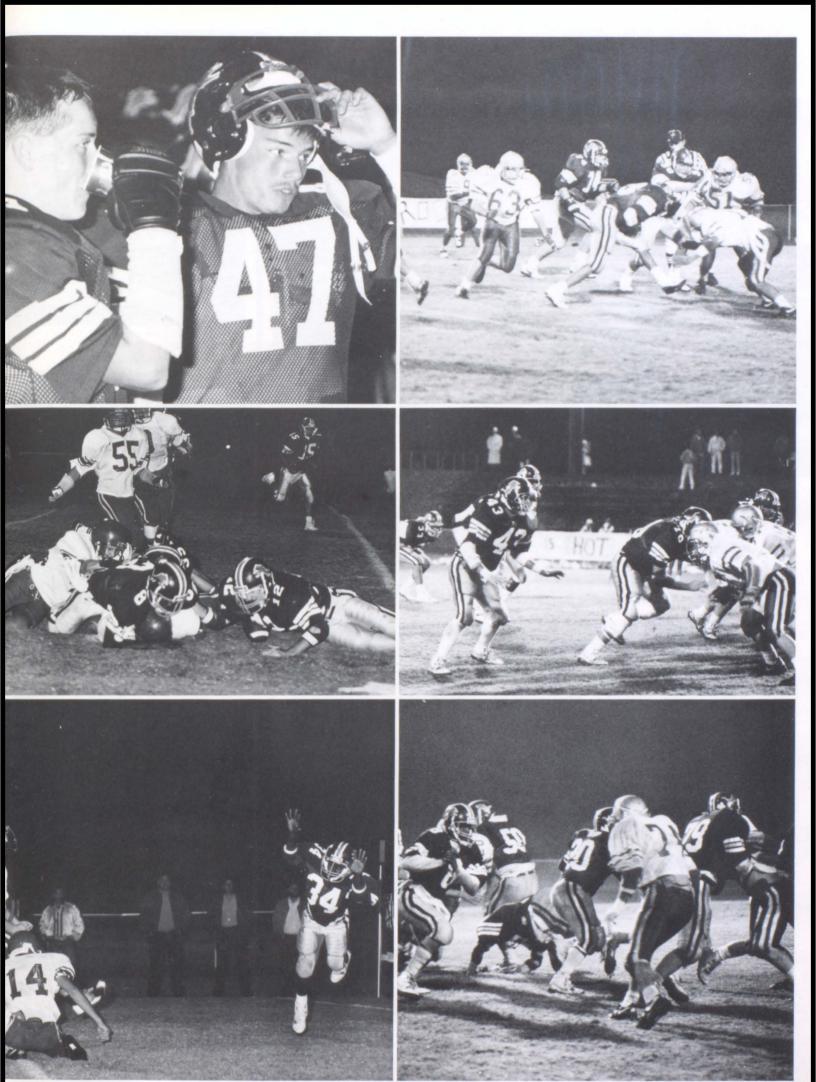

#### Varsity Football

Head Coach Ronnie Burchfield

Defensive Coordinator Rick Tolleson

Coaching

Offensive Coordinator Bill Bailey

Line Coach Charles Simpkins

Varsity Football Cheerleaders

Senior Kimberly Brock

Senior Alison Jones

Senior Sheila Maxwell

Senior Juli Davis

Senior Mickey Trotter

Junior Varsity And B-Team Football

B-Team Coach Jimmy LeBlanc