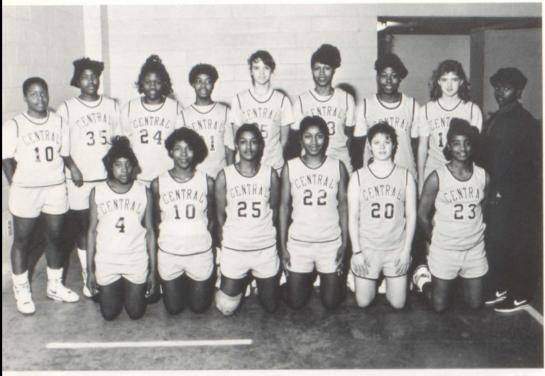

## Varsity Basketball

Front — Lanetta Crowder, Anita Reddish, Val Shackleford, Gabriele Shackleford, Melanie Akin, Shineka Chander; Back — Leslie Swint, Trina Johnson, Tomekia Dunson, Cretia Parks, Amy Long, Danyel Williams, Charlene Allen, Mindi Long, Jennifer Johnson.

Head Coach — Bill Bailey Assistant Coach — Cris Criswell