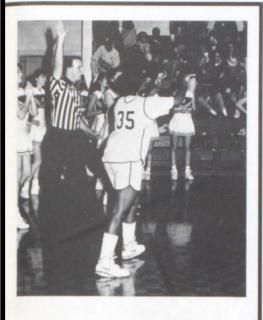

econd Row — Jarmaul Lindsey, Kamron Rush, Ben Skipper, Shawn Collins; Third Row — Steve Person, Brian O'Neil, Jonathan Kessler, Keiron Binion, Shane Long; Fourth Row — Carlos Ackles, Nick Reese, Kipp Lovvorn, Tony Romo, Edward Pope.





Coach Kevin Jones

















### Junior Varsity Cheerleaders



nt — Marla Campbell, Stacey Pyron, Julie Denard, Mandee Madaglia; k row — Angel Weston, Maggie Coult, Katie Doyle, Jana Mobley, stina Whatley











## Varsity Basketball



Front — Lanetta Crowder, Anita Reddish, Val Shackleford, Gabriele Shackleford, Melanie Akin, Shineka Chander; Back — Leslie Swint, Trina Johnson, Tomekia Dunson, Cretia Parks, Amy Long, Danyel Williams, Charlene Allen, Mindi Long, Jennifer Johnson.



Head Coach — Bill Bailey Assistant Coach — Cris Criswell





































# Varsity Basketball



Front — Eric Dobbs, Freddie Stegall, Tommy Cochran, Torrese Billings, Steve Person, Nick Reese; Back — Assistant Coach — Kevin Jones, Brian O'Neill, Jonathan Kessler, Carl Jolle, Brandon Williams, Aric Hodges, Stanley Ridley, Kamron Rush, Head Coach Scott Cowart.





Head Coach Scott Cowart

































# Varsity Basketball Cheerleaders



Front — Judi Davis, Juli Davis, Lion Mascot — Cassie Cavres, Beverly Johnson, Niki Wright; Back — Brandi Crews, April Powers, Celeste Coulon, Deborah Smith.























# Soccer



















### Varsity Tennis



Girls' Team — Heather Marlow, Leigh Hudson, Kimberly Brock, Leigh Taylor, Stacie Miller, Emily Moore, Beverly Johnson



Boys' Team — Jason McCarty, Ja