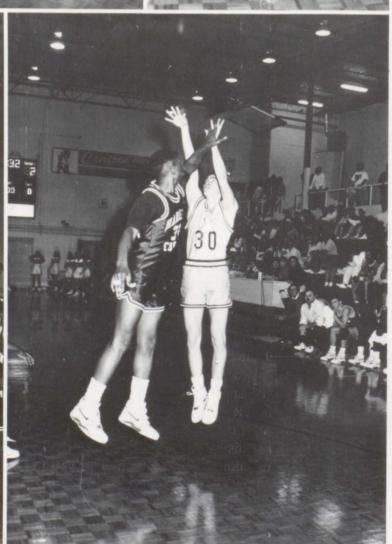

; k row — Angel Weston, Maggie Coult, Katie Doyle, Jana Mobley, stina Whatley











## Varsity Basketball



Front — Lanetta Crowder, Anita Reddish, Val Shackleford, Gabriele Shackleford, Melanie Akin, Shineka Chander; Back — Leslie Swint, Trina Johnson, Tomekia Dunson, Cretia Parks, Amy Long, Danyel Williams, Charlene Allen, Mindi Long, Jennifer Johnson.



Head Coach — Bill Bailey Assistant Coach — Cris Criswell





































# Varsity Basketball



Front — Eric Dobbs, Freddie Stegall, Tommy Cochran, Torrese Billings, Steve Person, Nick Reese; Back — Assistant Coach — Kevin Jones, Brian O'Neill, Jonathan Kessler, Carl Jolle, Brandon Williams, Aric Hodges, Stanley Ridley, Kamron Rush, Head Coach Scott Cowart.





Head Coach Scott Cowart

































# Varsity Basketball Cheerleaders



Front — Judi Davis, Juli Davis, Lion Mascot — Cassie Cavres, Beverly Johnson, Niki Wright; Back — Brandi Crews, April Powers, Celeste Coulon, Deborah Smith.























# Soccer



















### Varsity Tennis



Girls' Team — Heather Marlow, Leigh Hudson, Kimberly Brock, Leigh Taylor, Stacie Miller, Emily Moore, Beverly Johnson



Boys' Team — Jason McCarty, Jason Robinson, Clay Wood, Carl Volle. Back — Mitesh Duhlab, Marc Hammond, Thomas Greiner



Junior Varsity Team — 1st row — Marcy Edwards, Joe Robinson, Kathy Quinn, Cathy Murrow, Elisabeth Quinn, Joe Joiner; 2nd row — Fain Ledford, Kenyon Nelson, Celeste Coulon, Lorrie Edwards,



Katherine Patrick; 3rd row — Brandon Marlow, Jonathan Kessler, Matthew Anderson, Coach — M