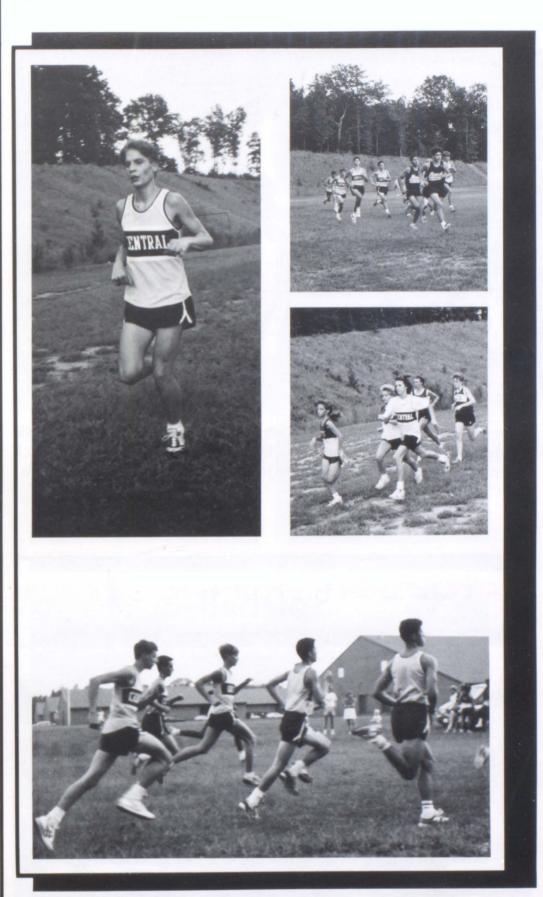

## Cross Country

Front — Judy Arrington, Heather Smith, Marcy Edwards, Angie Bell; Middle — April Powers, Melanie Akin, Jenny Lyle, Gina Boone, Emily Moore; Back — Jennifer Miller, Brook Hightower, Julie Windom, Shineka Chandler, Tomeka Dunson, Tomekia Terry.