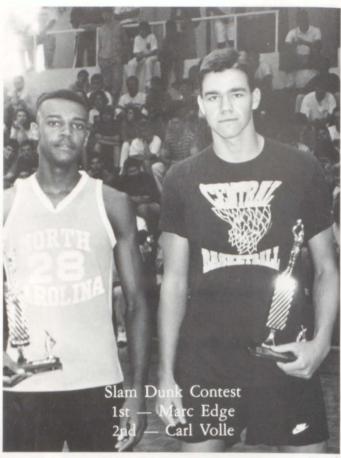

Carl is the seventeen year old son of Ed and Louise Volle. He has participated in J.V. baseball in 10th grade. He is a member of the Varsity tennis team. Carl was a member of the Fellowship of Christian Athletes. He is a member of the basketball team and played J.V. basketball for Central. Carl was a member of the band in 9th, 10th, and 11th grades. While playing Varsity basketball Carl earned a number of awards including Captain of the team and a member of the 1st All Region 7AAA team. Carl presided over the band, also. Carl's best memories of Central High are winning state championships and being with his friends.