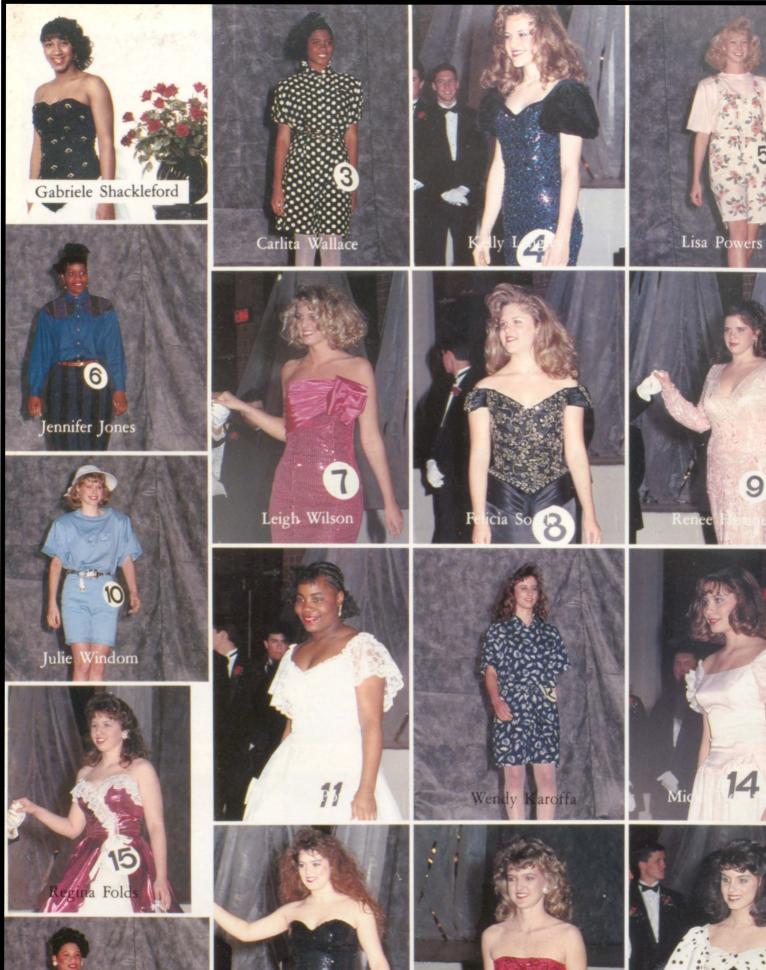

Junior — Gabriele Shackleford

Junior - Karen Walker

Sophomore — Celeste Coulon

Sophomore — Cathy Murrow

Freshman — Melissa Wallis

Sub-Freshman — Jenny Edwards

Homecoming

Parade — 1990

### **JUNIORS**

Junior Officers:

Treasurer —
Gabriele
Shackleford
President —
Wes
Doggett
Vice President
April
Powers

Melanie Akin June Armour Danny Arrington Judy Arrington Steave Ayers Rebecca Baldwin

Lauren Ballenger Brian Bateman Christy Beasley Katherine Beish Chris Belcher Andrew Betts

Jay Beverly Cassie Bigley Conrad Bishop Amy Blasco Robert Blevins Demetric Bonner

#### Homeroom Representatives

Patrick Yuran
Julie Kittle
Stacie Miller
Amy Blasco
Brandi Crews
Karen Walker
Jud Dupree
Leigh Hudson

Amy Bryan John Bryan Charles Bryant Gina Burks Stuart Burson Brian Calenburg