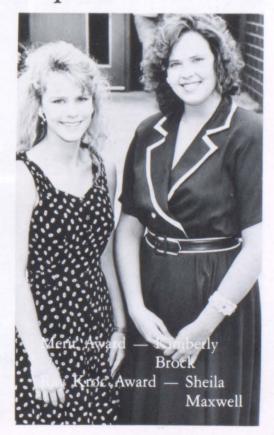

Nathan Jackson Beverly Johnson

Jason Jones Tammy Jumper

Kimberly is the seventeen year old daughter of Jimmy and Cathy Brock. Throughout her high school career, she has been involved in many activities. She has been a member of the Spanish Club (9-10) and served as V. Pres. in the 9th and Pres. in 10th. Kimberly cheered J.V. football and basketball, leading the squad as captain. She has been a member in the Fellowship of Christian Athletes and served as Sec. in 11th and Pres. in 12th. She participated in Key Club (9-12) and was a representative. She is a member of the Beta Club and served as V. Pres. her 12th grade year. Kimberly has cheered Varsity Football 3 years. Her junior year she was Co. Captain of the squad and her senior year she was Capt. She was selected M.V.P. in cheerleading her senior year. At cheerleading camp, Kimberly was selected as an All Star Cheerleader. She has played on the Varsity Tennis for four years and was awarded the M.V.P. award in 10th and 11th. Kimberly has also been recognized by Who's Who and Society of Distinguished American High School Students. She was elected to the Student Council and served as Treasurer in 9th grade and V. Pres. in 11th grade. Kimberly is a Senior Homeroom Representative. She was on the Annual Staff. Kimberly was chosen to be a part of Youth Leadership Day in 11th. She has been on the honor roll throughout high school. She was given the Optimist Club Award in 11th grade. Kimberly is a Georgia Cert. of Merit Winner. She has been on the Homecoming Court for four years and was crowned Homecoming Queen in 1990.

Sheila Maxwell Eric McCarty

Deborah McDermitt Donley McMahan

Seniors

Sharon Moody Jason Moore

Erica Musick Matthew Nalley

Emily Moore Stacy Morris

> Jerry Nash Jeff North

Paula Payne Amee Patel