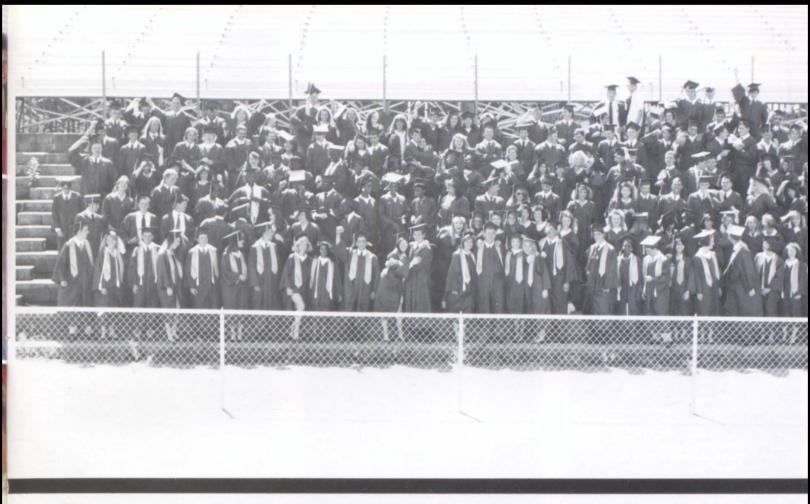

Danny Yates Dee Zenefski









Brent Yarbrough

Greg Yancey

Donnie Willingham Robyn Willis



Seniors



#### Outstanding Senior - Michael McConnell

Michael is the 18 year old son of Milton and Louise McConnell. He was a member of the Spanish Club, and played basketball his 9th and 10th grade years. He was a part of the 7AA State Championship team. Michael is a four year letterman in track. He also participated in wrestling as a junior. Both his junior and senior year, Michael was awarded Who's Who. He plans to attend college to become a lawyer. His favorite pastime is playing basketball and listening to music. He enjoys eating pizza and his favorite color is blue. Michael's favorite memory of C.H.S. is having a good faculty to encourage him to achieve his goals.





















## Class Of 1991



President Brent Yarbrough



Vice-President Dustin Gresham



Homeroom Representative Jerry Nash



H.R. Rep — Kimberly Brock Donley McMahan Rebecca Smith



H.R. Rep — Nikki Crews Alison Jones

# Senior Football Players



Steven Folds escorting Tina Gore
Joachim Hesselberg escorting Jane Carroll
Jeff North escorting Nancy North
Shane Waldrep escorting Amy Shugurt
Michael Kelley escorting Amy Crossman
Bryant Brewer escorting Cheri Brewer
Michael McConnell escorting Louis McConnell
Carl Volle escorting Louise Volle
Darrell Gamble escorting Linda Gamble



















Wayne Lyle escorting Wanda Lyle
Eric Allen escorting Bobbie Allen
Brent Yarbrough escorting Janet Yarbrough
Brian Beckom escorting Gail McGuire
Dustin Gresham escorting Kathy Gresham
Jamie Warren esco