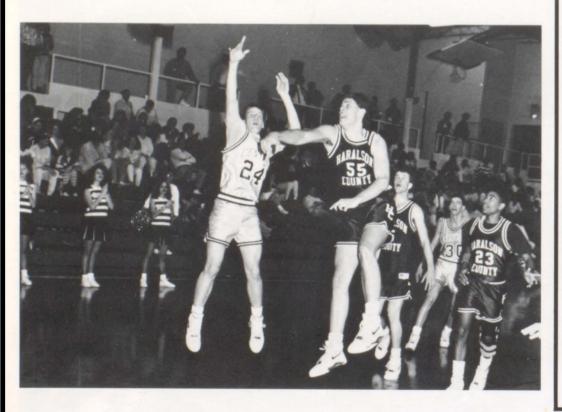

mpbell, Stacey Pyron, Julie Denard, Mandee Madaglia; k row — Angel Weston, Maggie Coult, Katie Doyle, Jana Mobley, stina Whatley











## Varsity Basketball



Front — Lanetta Crowder, Anita Reddish, Val Shackleford, Gabriele Shackleford, Melanie Akin, Shineka Chander; Back — Leslie Swint, Trina Johnson, Tomekia Dunson, Cretia Parks, Amy Long, Danyel Williams, Charlene Allen, Mindi Long, Jennifer Johnson.



Head Coach — Bill Bailey Assistant Coach — Cris Criswell





































# Varsity Basketball



Front — Eric Dobbs, Freddie Stegall, Tommy Cochran, Torrese Billings, Steve Person, Nick Reese; Back — Assistant Coach — Kevin Jones, Brian O'Neill, Jonathan Kessler, Carl Jolle, Brandon Williams, Aric Hodges, Stanley Ridley, Kamron Rush, Head Coach Scott Cowart.





Head Coach Scott Cowart

































# Varsity Basketball Cheerleaders



Front — Judi Davis, Juli Davis, Lion Mascot — Cassie Cavres, Beverly Johnson, Niki Wright; Back — Brandi Crews, April Powers, Celeste Coulon, Deborah Smith.























# Soccer



















### Varsity Tennis



Girls' Team — Heather Marlow, Leigh Hudson, Kimberly Brock, Leigh Taylor, Stacie Miller, Emily Moore, Beverly Johnson



Boys' Team — Jason McCarty, Jason Robinson, Clay Wood, Carl Volle. Back — Mitesh Duhlab, Marc Hammond, Thomas Greiner



Junior Varsity Team — 1st row — Marcy Edwards, Joe Robinson, Kathy Quinn, Cathy Murrow, Elisabeth Quinn, Joe Joiner; 2nd row — Fain Ledford, Kenyon Nelson, Celeste Coulon, Lorrie Edwards,



Katherine Patrick; 3rd row — Brandon Ma