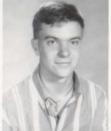

Dustin is the 17 year old son of Dennis and Kathy Gresham. He has enjoyed participating in B-team football and baseball, French I and II Clubs, varsity football (9-12), and the 1990 track team. Dustin served as 10th grade President, 11th grade homeroom representative, and 12th grade Vice-Pres. He was selected as Who's Who Among American High School Students. Also, Dustin led the 1990 football team as Captain. Away from school Dustin enjoys weightlifting, fishing, and bicycling. He will always remember winning the 1987 AA State Football Championship. Dustin plans to attend West Georgia after graduation.