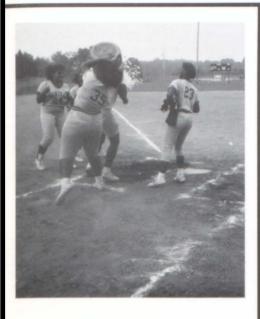

#### Softball

Coach Kevin Jones

First — Robby Ware, Scott Martin, Michael Kelley, Patrick Poe; Middle — Jody Denney, Jay Beverly, Kenyon Nelson, Patrick Ware, Charles Morrow; Back — Stephen Railey, Chris Parker, Clay Baldwin, Jason Smith, John Bryan.

# Varsity Basketball Cheerleaders

Front — Judi Davis, Juli Davis, Lion Mascot — Cassie Cavres, Beverly Johnson, Niki Wright; Back — Brandi Crews, April Powers, Celeste Coulon, Deborah Smith.