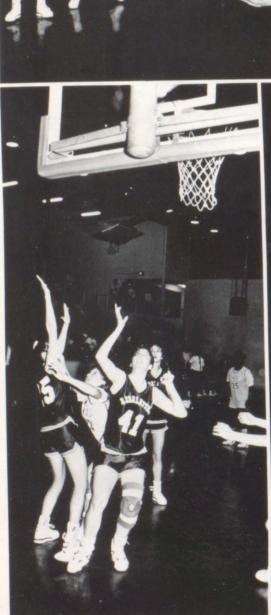

Jarmaul Lindsey, Kamron Rush, Ben Skipper, Shawn Collins; Third Row — Steve Person, Brian O'Neil, Jonathan Kessler, Keiron Binion, Shane Long; Fourth Row — Carlos Ackles, Nick Reese, Kipp Lovvorn, Tony Romo, Edward Pope.





Coach Kevin Jones

















### Junior Varsity Cheerleaders



nt — Marla Campbell, Stacey Pyron, Julie Denard, Mandee Madaglia; k row — Angel Weston, Maggie Coult, Katie Doyle, Jana Mobley, stina Whatley











## Varsity Basketball



Front — Lanetta Crowder, Anita Reddish, Val Shackleford, Gabriele Shackleford, Melanie Akin, Shineka Chander; Back — Leslie Swint, Trina Johnson, Tomekia Dunson, Cretia Parks, Amy Long, Danyel Williams, Charlene Allen, Mindi Long, Jennifer Johnson.



Head Coach — Bill Bailey Assistant Coach — Cris Criswell





































# Varsity Basketball



Front — Eric Dobbs, Freddie Stegall, Tommy Cochran, Torrese Billings, Steve Person, Nick Reese; Back — Assistant Coach — Kevin Jones, Brian O'Neill, Jonathan Kessler, Carl Jolle, Brandon Williams, Aric Hodges, Stanley Ridley, Kamron Rush, Head Coach Scott Cowart.





Head Coach Scott Cowart

































# Varsity Basketball Cheerleaders



Front — Judi Davis, Juli Davis, Lion Mascot — Cassie Cavres, Beverly Johnson, Niki Wright; Back — Brandi Crews, April Powers, Celeste Coulon, Deborah Smith.























# Soccer



















### Varsity Tennis



Girls' Team — Heather Marlow, Leigh Hudson, Kimberly Brock, Leigh Taylor, Stacie Miller, Emily Moore, Beverly Johnson



Boys' Team — Jason McCarty, Jason Robinson