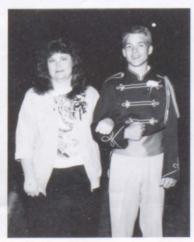

# Senior Football Players

Steven Folds escorting Tina Gore
Joachim Hesselberg escorting Jane Carroll
Jeff North escorting Nancy North
Shane Waldrep escorting Amy Shugurt
Michael Kelley escorting Amy Crossman
Bryant Brewer escorting Cheri Brewer
Michael McConnell escorting Louis McConnell
Carl Volle escorting Louise Volle
Darrell Gamble escorting Linda Gamble

Wayne Lyle escorting Wanda Lyle
Eric Allen escorting Bobbie Allen
Brent Yarbrough escorting Janet Yarbrough
Brian Beckom escorting Gail McGuire
Dustin Gresham escorting Kathy Gresham
Jamie Warren escorting Joyce Warren
Rickey Bartlett escorting Linda Bartlett
Brandon Oldham escorting Lynn Oldham
Michael Thornton escorting Jacqueline Thornton
Bill Weston escorting Celeste Coulon