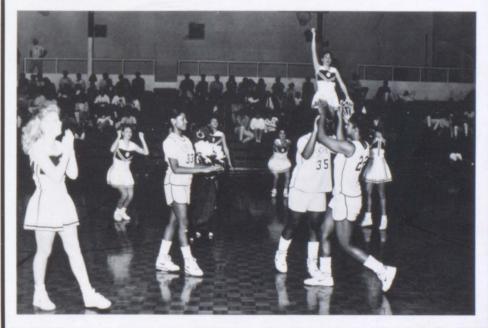

— Jarmaul Lindsey, Kamron Rush, Ben Skipper, Shawn Collins; Third Row — Steve Person, Brian O'Neil, Jonathan Kessler, Keiron Binion, Shane Long; Fourth Row — Carlos Ackles, Nick Reese, Kipp Lovvorn, Tony Romo, Edward Pope.





Coach Kevin Jones

















### Junior Varsity Cheerleaders



nt — Marla Campbell, Stacey Pyron, Julie Denard, Mandee Madaglia; k row — Angel Weston, Maggie Coult, Katie Doyle, Jana Mobley, stina Whatley











## Varsity Basketball



Front — Lanetta Crowder, Anita Reddish, Val Shackleford, Gabriele Shackleford, Melanie Akin, Shineka Chander; Back — Leslie Swint, Trina Johnson, Tomekia Dunson, Cretia Parks, Amy Long, Danyel Williams, Charlene Allen, Mindi Long, Jennifer Johnson.



Head Coach — Bill Bailey Assistant Coach — Cris Criswell





































# Varsity Basketball



Front — Eric Dobbs, Freddie Stegall, Tommy Cochran, Torrese Billings, Steve Person, Nick Reese; Back — Assistant Coach — Kevin Jones, Brian O'Neill, Jonathan Kessler, Carl Jolle, Brandon Williams, Aric Hodges, Stanley Ridley, Kamron Rush, Head Coach Scott Cowart.





Head Coach Scott Cowart

































# Varsity Basketball Cheerleaders



Front — Judi Davis, Juli Davis, Lion Mascot — Cassie Cavres, Beverly Johnson, Niki Wright; Back — Brandi Crews, April Powers, Celeste Coulon, Deborah Smith.























# Soccer



















### Varsity Tennis



Girls' Team — Heather Marlow, Leigh Hudson, Kimberly Brock, Leigh Taylor, Stacie Miller, Emily Moore, Beverly Johnson



Boys' Team — Jason McCarty, Jason Robins