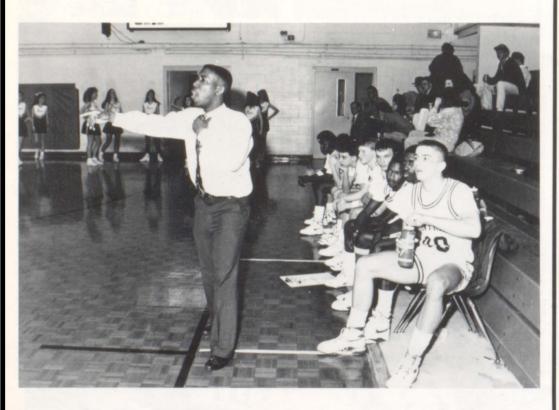

#### Varsity Football

Head Coach Ronnie Burchfield

Defensive Coordinator Rick Tolleson

Coaching

Offensive Coordinator Bill Bailey

Line Coach Charles Simpkins

Varsity Football Cheerleaders

Senior Kimberly Brock