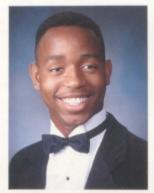

**SENIORS** 

**SENIORS** 

**SENIORS** 

SENIORS

**SENIORS** 

**SENIORS** 

Eric Aller

Cassie Carnes

#### Outstanding Seniors

Beverly is the eighteen year old daughter of Ann Hopkins and Harold Johnson. She has participated in the French Club (9-10), and served as Secretary, Co-Ed-Y, F.C.A. (10-12), Key Club (10-12), and the Beta Club. Beverly has been a varsity basketball cheerleader (11-12) and served as Captain, and cheered varsity football in 12th grade. She has also been a member of the tennis team (10-12). She has been selected to Who's Who Among American High School Students. Beverly was selected to the Homecoming Court in 1990 and was awarded the National Merit Award. She attends Veal Baptist Church as an active member.