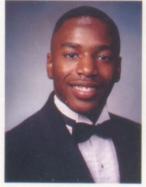

Nathan Jackson Beverly Johnson

Jason Jones Tammy Jumper

Kimberly is the seventeen year old daughter of Jimmy and Cathy Brock. Throughout her high school career, she has been involved in many activities. She has been a member of the Spanish Club (9-10) and served as V. Pres. in the 9th and Pres. in 10th. Kimberly cheered J.V. football and basketball, leading the squad as captain. She has been a member in the Fellowship of Christian Athletes and served as Sec. in 11th and Pres. in 12th. She participated in Key Club (9-12) and was a representative. She is a member of the Beta Club and served as V. Pres. her 12th grade year. Kimberly has cheered Varsity Football 3 years. Her junior year she was Co. Captain of the squad and her senior year she was Capt. She was selected M.V.P. in cheerleading her senior year. At cheerleading camp, Kimberly was selected as an All Star Cheerleader. She has played on the Varsity Tennis for four years and was awarded the M.V.P. award in 10th and 11th. Kimberly has also been recognized by Who's Who and Society of Distinguished American High School Students. She was elected to the Student Council and served as Treasurer in 9th grade and V. Pres. in 11th grade. Kimberly is a Senior Homeroom Representative. She was on the Annual Staff. Kimberly was chosen to be a part of Youth Leadership Day in 11th. She has been on the honor roll throughout high school. She was given the Optimist Club Award in 11th grade. Kimberly is a Georgia Cert. of Merit Winner. She has been on the Homecoming Court for four years and was crowned Homecoming Queen in 1990.