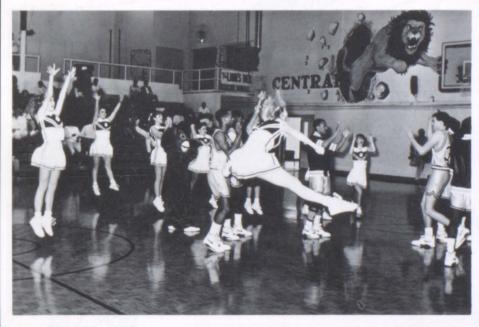

ack — Leslie Swint, Trina Johnson, Tomekia Dunson, Cretia Parks, Amy Long, Danyel Williams, Charlene Allen, Mindi Long, Jennifer Johnson.



Head Coach — Bill Bailey Assistant Coach — Cris Criswell





































# Varsity Basketball



Front — Eric Dobbs, Freddie Stegall, Tommy Cochran, Torrese Billings, Steve Person, Nick Reese; Back — Assistant Coach — Kevin Jones, Brian O'Neill, Jonathan Kessler, Carl Jolle, Brandon Williams, Aric Hodges, Stanley Ridley, Kamron Rush, Head Coach Scott Cowart.





Head Coach Scott Cowart

































# Varsity Basketball Cheerleaders



Front — Judi Davis, Juli Davis, Lion Mascot — Cassie Cavres, Beverly Johnson, Niki Wright; Back — Brandi Crews, April Powers, Celeste Coulon, Deborah Smith.























# Soccer



















### Varsity Tennis



Girls' Team — Heather Marlow, Leigh Hudson, Kimberly Brock, Leigh Taylor, Stacie Miller, Emily Moore, Beverly Johnson



Boys' Team — Jason McCarty, Jason Robinson, Clay Wood, Carl Volle. Back — Mitesh Duhlab, Marc Hammond, Thomas Greiner



Junior Varsity Team — 1st row — Marcy Edwards, Joe Robinson, Kathy Quinn, Cathy Murrow, Elisabeth Quinn, Joe Joiner; 2nd row — Fain Ledford, Kenyon Nelson, Celeste Coulon, Lorrie Edwards,



Katherine Patrick; 3rd row — Brandon Marlow, Jonathan Kessler, Matthew Anderson, Coach — Marsha Copeland, Laurie Miller, Mandy Richards, Kelly Langley



## Golf Team



Jon Greer, Jamie Postelle, Ron Brooks, Jim Munroe, Darren Young, Ben Greer.



### Varsity Baseball



Front — Wayne Lyle, Chris Winters, Greg Ya