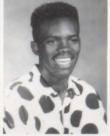

#### Outstanding Seniors

Beverly is the eighteen year old daughter of Ann Hopkins and Harold Johnson. She has participated in the French Club (9-10), and served as Secretary, Co-Ed-Y, F.C.A. (10-12), Key Club (10-12), and the Beta Club. Beverly has been a varsity basketball cheerleader (11-12) and served as Captain, and cheered varsity football in 12th grade. She has also been a member of the tennis team (10-12). She has been selected to Who's Who Among American High School Students. Beverly was selected to the Homecoming Court in 1990 and was awarded the National Merit Award. She attends Veal Baptist Church as an active member.