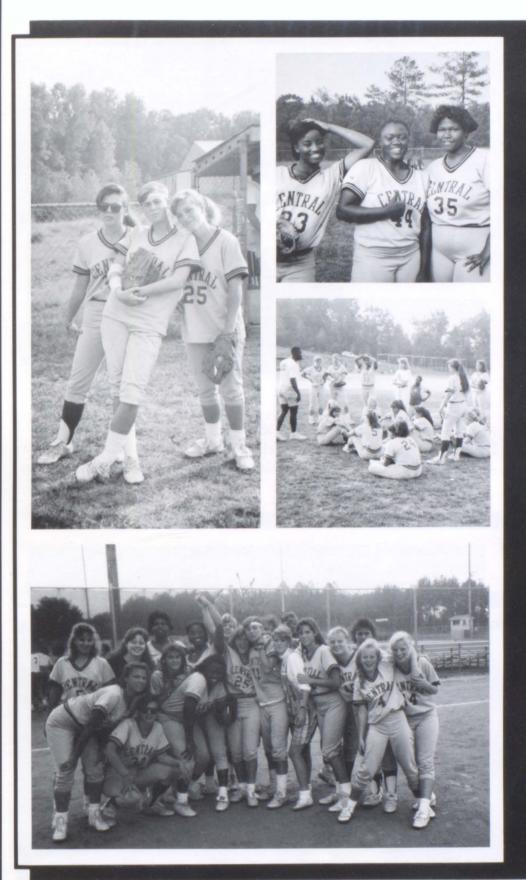

#### Softball

Coach Kevin Jones

First — Robby Ware, Scott Martin, Michael Kelley, Patrick Poe; Middle — Jody Denney, Jay Beverly, Kenyon Nelson, Patrick Ware, Charles Morrow; Back — Stephen Railey, Chris Parker, Clay Baldwin, Jason Smith, John Bryan.

# Varsity Basketball Cheerleaders

Front — Judi Davis, Juli Davis, Lion Mascot — Cassie Cavres, Beverly Johnson, Niki Wright; Back — Brandi Crews, April Powers, Celeste Coulon, Deborah Smith.