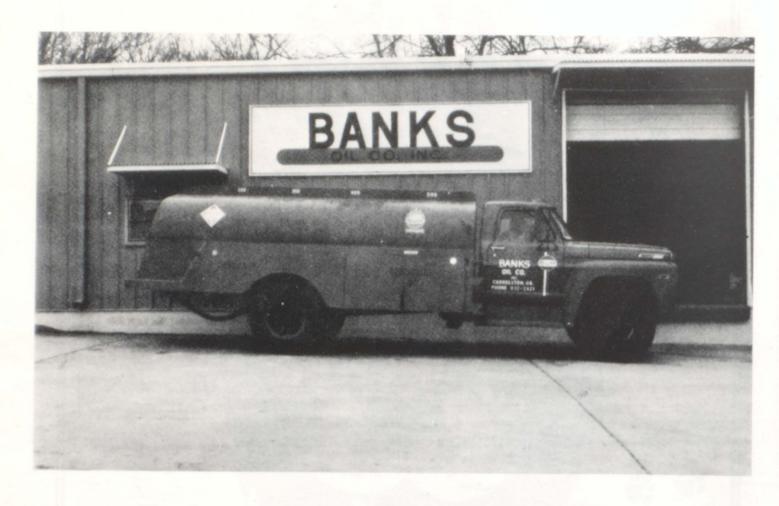

Main Office 401 Adamson Square

Maple Street Office Corner of Maple and South Streets

> Lake Carroll Mall Office Bankhead Highway

The Citizens and Southern National Bank Member FDIC

NORMAN W. BANKS
BANKS OIL COMPANY, INC.

Carrollton Phone: (404) 832-2421 Newnan Phone: (404) 253-6462

P.O. BOX 990 124 AYCOCK ST. CARROLLTON, GA. 30117