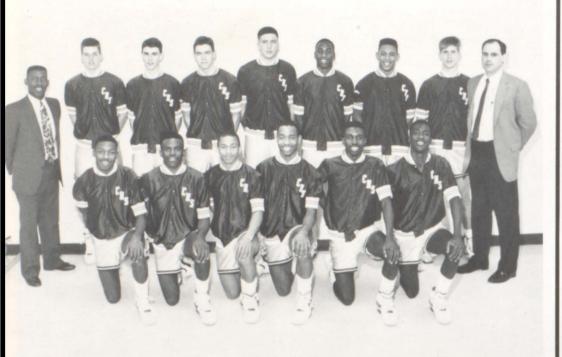

### Varsity Baseball

Front — Wayne Lyle, Chris Winters, Greg Yancey, Steve Person, Edward Pope; Back — Shane Long, Kerry Lepard, Brian Carden, Brian O'Neill, Kelly Runels, Michael Simpson, Ben Skipper