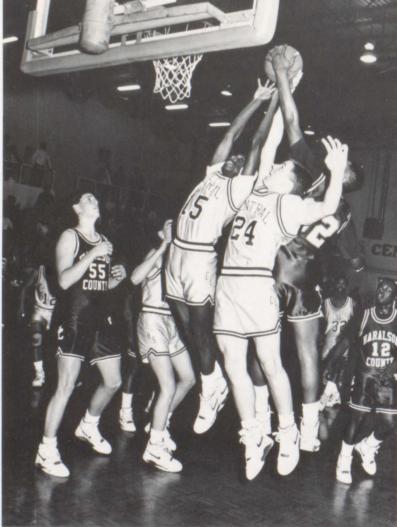

ia; k row — Angel Weston, Maggie Coult, Katie Doyle, Jana Mobley, stina Whatley











## Varsity Basketball



Front — Lanetta Crowder, Anita Reddish, Val Shackleford, Gabriele Shackleford, Melanie Akin, Shineka Chander; Back — Leslie Swint, Trina Johnson, Tomekia Dunson, Cretia Parks, Amy Long, Danyel Williams, Charlene Allen, Mindi Long, Jennifer Johnson.



Head Coach — Bill Bailey Assistant Coach — Cris Criswell





































# Varsity Basketball



Front — Eric Dobbs, Freddie Stegall, Tommy Cochran, Torrese Billings, Steve Person, Nick Reese; Back — Assistant Coach — Kevin Jones, Brian O'Neill, Jonathan Kessler, Carl Jolle, Brandon Williams, Aric Hodges, Stanley Ridley, Kamron Rush, Head Coach Scott Cowart.





Head Coach Scott Cowart

































# Varsity Basketball Cheerleaders



Front — Judi Davis, Juli Davis, Lion Mascot — Cassie Cavres, Beverly Johnson, Niki Wright; Back — Brandi Crews, April Powers, Celeste Coulon, Deborah Smith.























# Soccer



















### Varsity Tennis



Girls' Team — Heather Marlow, Leigh Hudson, Kimberly Brock, Leigh Taylor, Stacie Miller, Emily Moore, Beverly Johnson



Boys' Team — Jason McCarty, Jason Robinson, Clay Wood, Carl Volle. Back — Mitesh Duhlab, Marc Hammond, Thomas Greiner



Junior Varsity Team — 1st row — Marcy Edwards, Joe Robinson, Kathy Quinn, Cathy Murrow, Elisabeth Quinn, Joe Joiner; 2nd row — Fain Ledford, Kenyon Nelson, Celeste Coulon, Lorrie Edwards,



Katherine Patrick; 3rd row — Brandon Marlow, Jonathan Kessler, Matthew Anderson, Coach —