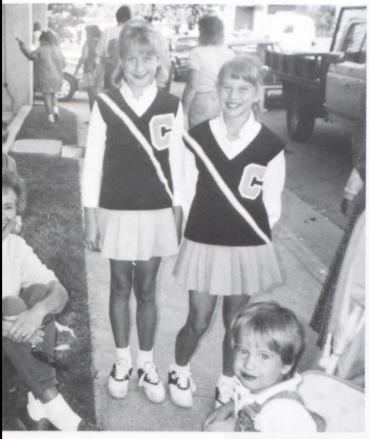

Junior — Gabriele Shackleford

Junior - Karen Walker

Sophomore — Celeste Coulon

Sophomore — Cathy Murrow

Freshman — Melissa Wallis

Sub-Freshman — Jenny Edwards

Homecoming

Parade — 1990

Sophomore Float

First Place