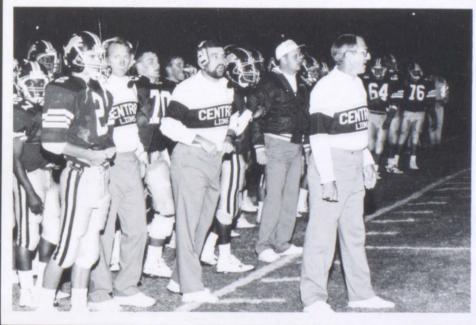

#### Varsity Football

Head Coach Ronnie Burchfield

Defensive Coordinator Rick Tolleson

Coaching

Offensive Coordinator Bill Bailey

Line Coach Charles Simpkins

Varsity Football Cheerleaders

Senior Kimberly Brock