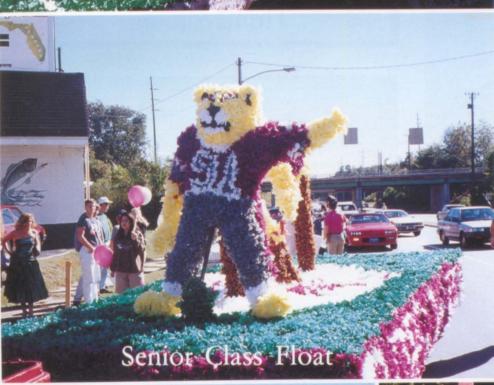

Junior — Gabriele Shackleford

Junior - Karen Walker

Sophomore — Celeste Coulon

Sophomore — Cathy Murrow

Freshman — Melissa Wallis

Sub-Freshman — Jenny Edwards

Homecoming

Parade — 1990

Sophomore Float

First Place