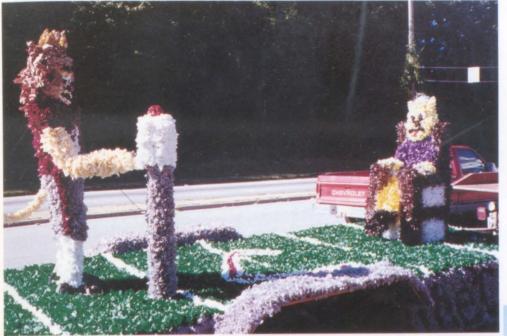

Junior — Gabriele Shackleford

Junior - Karen Walker

Sophomore — Celeste Coulon

Sophomore — Cathy Murrow

Freshman — Melissa Wallis

Sub-Freshman — Jenny Edwards

Homecoming

Parade — 1990

Sophomore Float

First Place