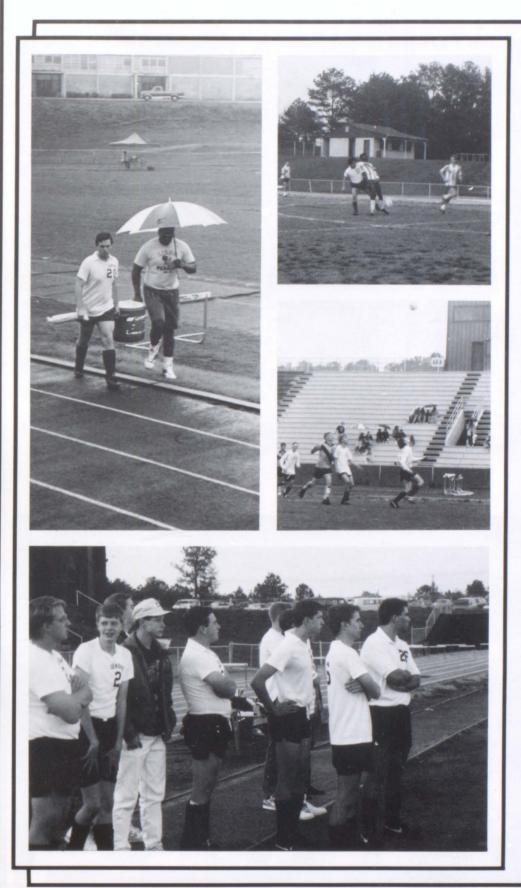

hnson, Tomekia Dunson, Cretia Parks, Amy Long, Danyel Williams, Charlene Allen, Mindi Long, Jennifer Johnson.



Head Coach — Bill Bailey Assistant Coach — Cris Criswell





































# Varsity Basketball



Front — Eric Dobbs, Freddie Stegall, Tommy Cochran, Torrese Billings, Steve Person, Nick Reese; Back — Assistant Coach — Kevin Jones, Brian O'Neill, Jonathan Kessler, Carl Jolle, Brandon Williams, Aric Hodges, Stanley Ridley, Kamron Rush, Head Coach Scott Cowart.





Head Coach Scott Cowart

































# Varsity Basketball Cheerleaders



Front — Judi Davis, Juli Davis, Lion Mascot — Cassie Cavres, Beverly Johnson, Niki Wright; Back — Brandi Crews, April Powers, Celeste Coulon, Deborah Smith.























# Soccer



















### Varsity Tennis



Girls' Team — Heather Marlow, Leigh Hudson, Kimberly Brock, Leigh Taylor, Stacie Miller, Emily Moore, Beverly Johnson



Boys' Team — Jason McCarty, Jason Robinson, Clay Wood, Carl Volle. Back — Mitesh Duhlab, Marc Hammond, Thomas Greiner



Junior Varsity Team — 1st row — Marcy Edwards, Joe Robinson, Kathy Quinn, Cathy Murrow, Elisabeth Quinn, Joe Joiner; 2nd row — Fain Ledford, Kenyon Nelson, Celeste Coulon, Lorrie Edwards,



Katherine Patrick; 3rd row — Brandon Marlow, Jonathan Kessler, Matthew Anderson, Coach — Marsha Copeland, Laurie Miller, Mandy Richards, Kelly Langley



## Golf Team



Jon Greer, Jamie Postelle, Ron Brooks, Jim Munroe, Darren Young, Ben Greer.



### Varsity Baseball



Front — Wayne Lyle, Chris Winters, Greg Yancey, Steve Person, Edward P