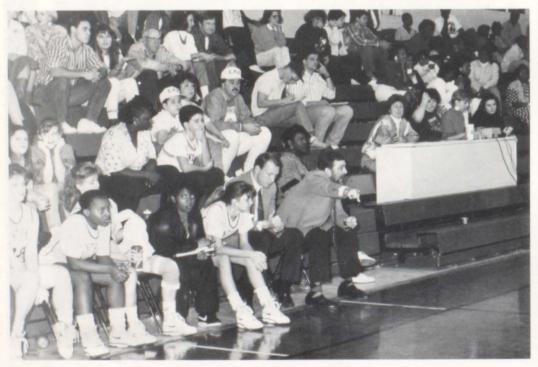

Varsity Basketball



First Row — Cheri McKeown, Christy Dix; Second Row — Jarmaul Lindsey, Kamron Rush, Ben Skipper, Shawn Collins; Third Row — Steve Person, Brian O'Neil, Jonathan Kessler, Keiron Binion, Shane Long; Fourth Row — Carlos Ackles, Nick Reese, Kipp Lovvorn, Tony Romo, Edward Pope.





Coach Kevin Jones

















### Junior Varsity Cheerleaders



nt — Marla Campbell, Stacey Pyron, Julie Denard, Mandee Madaglia; k row — Angel Weston, Maggie Coult, Katie Doyle, Jana Mobley, stina Whatley











## Varsity Basketball



Front — Lanetta Crowder, Anita Reddish, Val Shackleford, Gabriele Shackleford, Melanie Akin, Shineka Chander; Back — Leslie Swint, Trina Johnson, Tomekia Dunson, Cretia Parks, Amy Long, Danyel Williams, Charlene Allen, Mindi Long, Jennifer Johnson.



Head Coach — Bill Bailey Assistant Coach — Cris Criswell





































# Varsity Basketball



Front — Eric Dobbs, Freddie Stegall, Tommy Cochran, Torrese Billings, Steve Person, Nick Reese; Back — Assistant Coach — Kevin Jones, Brian O'Neill, Jonathan Kessler, Carl Jolle, Brandon Williams, Aric Hodges, Stanley Ridley, Kamron Rush, Head Coach Scott Cowart.





Head Coach Scott Cowart

































# Varsity Basketball Cheerleaders



Front — Judi Davis, Juli Davis, Lion Mascot — Cassie Cavres, Beverly Johnson, Niki Wright; Back — Brandi Crews, April Powers, Celeste Coulon, Deborah Smith.























# Soccer



















### Varsity Tennis



Girls' Team — Heather Marlow, Leigh Hudson, Kimberly Brock, Leigh Taylor, Stacie Miller