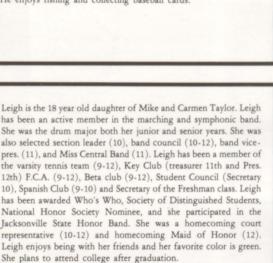

#### Outstanding Seniors

Eric is the seventeen year old son of Winston and Bobbie Allen. He has been involved in many activities and clubs. Eric has been a member of the Spanish Club (9-10), Key Club (11-12), F.C.A. (11-12), and Beta Club (10-12) serving as President his senior year. He played Varsity football for the Central Lions. Eric is a member of the Scholar Bowl, Math team, Chemistry team, and Science Club. He was awarded the Orthopedic Therapy Award of Excellence this year. He was recognized by the Carrollton Jaycees on Youth Leadership Day. He was awarded the Georgia Certificate of Merit Award. He has been recognized by Who's Who and the Society of Distinguished American High School Students. He was awarded the Scholar Bowl M.V.P. He participated on the Second Place Region Science Bowl Team, Second Place Region Math Competition, Future Problem Solving Team State Tournament, First Place Region Chemistry Competition, and Final Four Scholar Bowl. Eric plans to obtain a degree in Chemical Engineering at Georgia Tech.