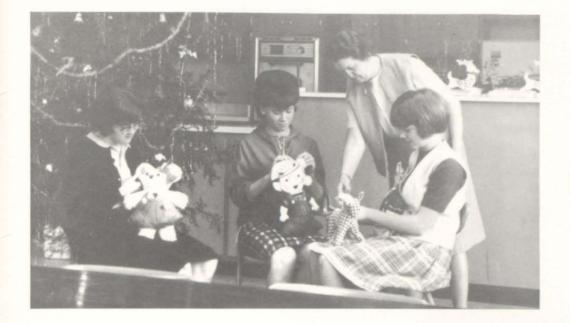

## Chess Club

IMPROMPTU CHESS GAME-

When "nor time nor place avail" the true chess player will make both, as Robert Dille, Curt Watson, and Sammy Sevier have managed to do.

FUTURE HOMEMAKERS DISPLAY TOYS—These Future Homemakers have not gone back to their childhood, but remembering their childhood, they know how important toys can be at Christmas time, and they have collected and repaired these toy animals to help make some child's Christmas a joyous one. This is just one way in which the club seeks to develop a sense of responsibility in the girls.

... AND TO PACK Christmas gift boxes efficiently, as Patsy Hill, Brenda Henry, Sheila Day, and Sharon Mooneyham are doing.

GLEE CLUBS ARE FOR ENJOY-MENT—Although Nancy Davis, Tommy Metcalfe, Juanita Castleman, Wilma Gaynor, and Rebecca Smiddie sing for the sheer joy of harmonizing, they are not hesitant to sing at functions where others can enjoy their talents. Mrs. Faye Brandon is assisting the Glee Club as a whole, including this group.