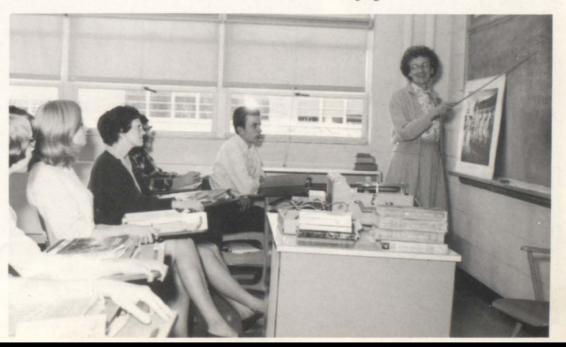

# **BUSINESS ADMINISTRATION**

Mrs. Alice Smith, B.A. Typing I, Bookkeeping

Miss Barbara Taber, B.S. Typing I, Shorthand

Mrs. Sarah Suttle, B.A. Typing I, Typing II General Office Practices

Instructions are very important to a typing class. Here Mrs. Smith and her class listen as the student teacher explains the day's lesson. Soon the covers will come off the typewriters and the room will be full of busy noise.