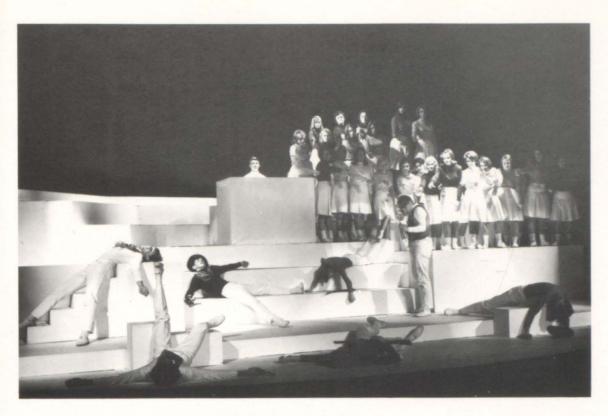

#### From Here"

A Play With Music Written and Directed by Paul Crabtree for the Senior Class of 1966.

"You Can't Get There from Here" is a touching story of today's youth as they search for their identity. It relives all the unforgettable days in one's life—birth, the day you learned what "why" meant, cowboy games, the reality of death, the first day of school, and graduation. It is filled with love and laughter, and tears."