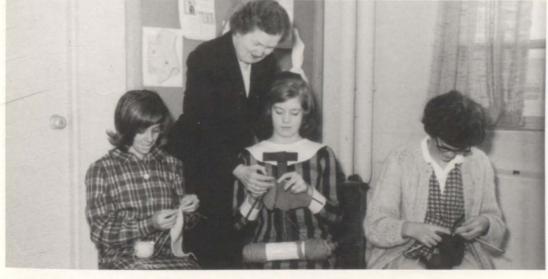

Miss Coates instructs Kay Hamby in the art of knitting. Today sweaters are expensive, and Miss Coates' students are sure to find that knitting is a handy art and a useful one.

Miss Elizabeth Coates, B.S. Home Economics II