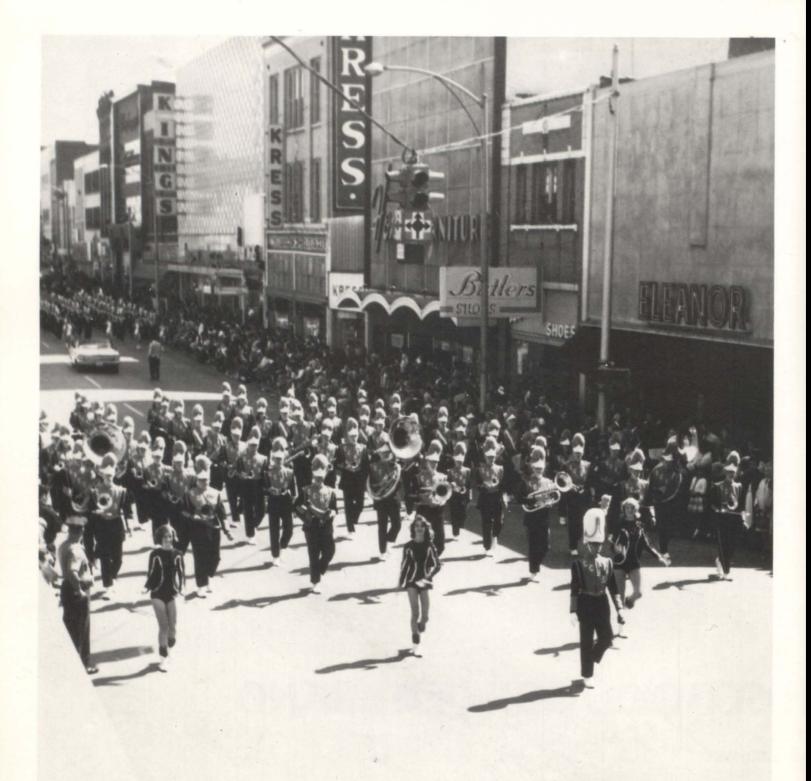

#### SOUTHEASTERN BAND FESTIVAL

The band marches down the streets of Bristol, Tennessee-Virginia. This is the beginning of a long day, terminating in the judging at night. The young musicians have worked toward the contest for many weeks; but between the parade, and the judging, they will have a little rest, a lot of hope, and a great deal of excitement.