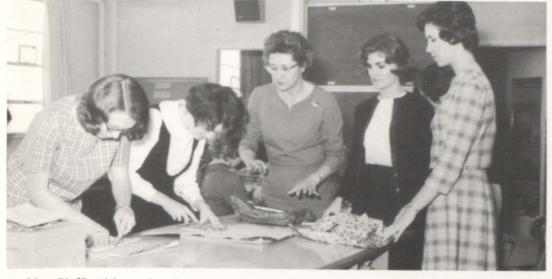

# HOME ECONOMICS

Mrs. Gluff's girls are learning to sew neatly and correctly. Many of these girls will soon find that their homemade articles fit much better than store-bought ones.

Mrs. Edna Gluff, B.S., M.A. Home Economics

Color combination is very important to the stylish student. Miss Cummins reads from the class activity sheet as her students match colors on the class manikin.

Miss Celia Cummins, B.S., M.A. Home Economics I

Miss Coates instructs Kay Hamby in the art of knitting. Today sweaters are expensive, and Miss Coates' students are sure to find that knitting is a handy art and a useful one.

Miss Elizabeth Coates, B.S. Home Economics II