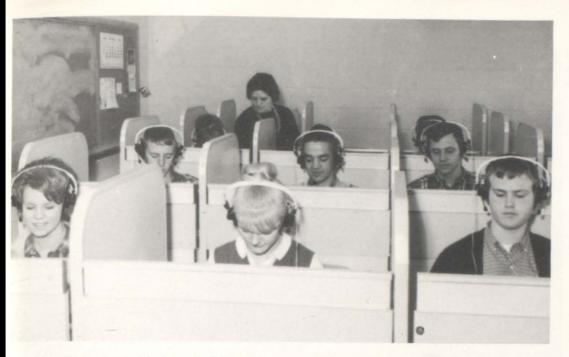

Alvin Ervin, Paula Bingham, Joel Richards, Orion Miller and Randy Marlow are enjoying using the language laboratory.

LANGUAGE

DEPARTMENT