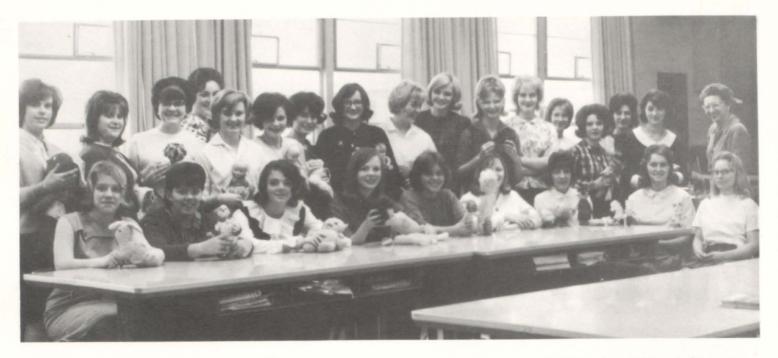

### Glee Club

GLEE CLUB MEMBERS—Avah Russel, Nancy Davis, President, Sharon Wyatt, Mrs. Faye Brandon, sponsor, Pauline Elmore, Katherine Jones, Ann Saylors, Paula Bingham, (2) Pat Fields, Etta Wood, Juanita Castleman, Wilma Gaynor, Rebecca Smiddie, Laura Bradley, (3) Charles Russel, Jimmy Shaffer, Larry Host, Tommy Metcalfe, David Brandon, Barbara Poore, Cathy Hinch, (4) Kathy Smith, Barbara Webb, Barbara Kemmer, Brenda Kemmer, Vicky Cooter, Anita Hamby, and Janice Davis.