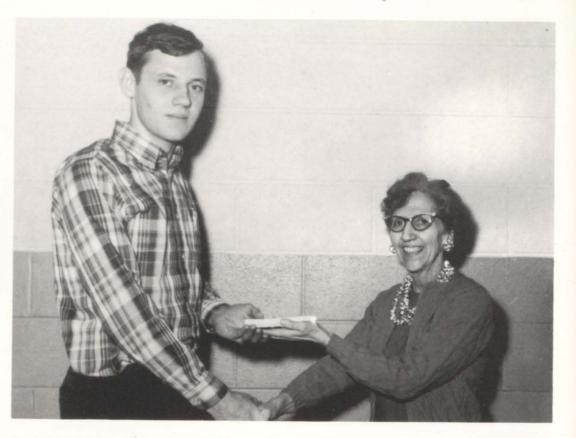

The foregoing pictures and captions are taken from the Senior Play of 1966-"YOU CAN'T GET THERE FROM HERE."

Randy Marlow seems to be asking "Who? Me?" as Miss Wilson presents him with the DAR medal-for the "best citizen."