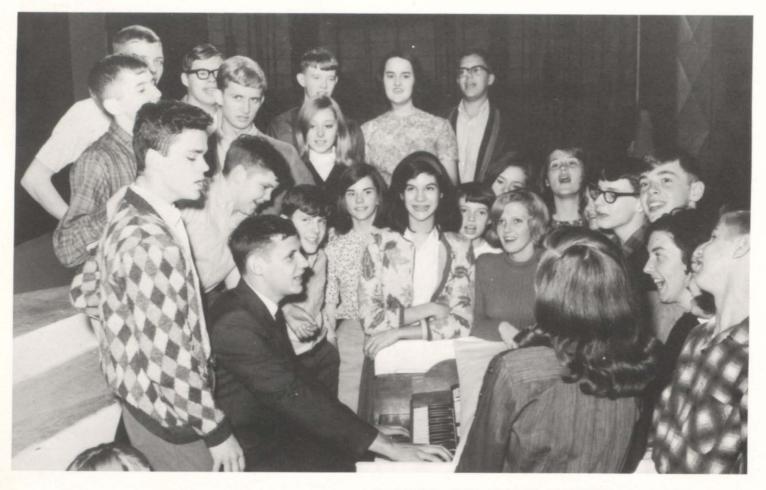

#### THE FOUR ARTS SOCIETY SONGFEST-

The Four Arts Society is a cultural group organized to enjoy and propagate the arts in Cumberland County High School. Art, drama, speech, and music are the main cultural areas stressed. Members of the group are pictured above as they sing "Tennessee, U.S.A." from Paul Crabtree's smashing success of the same name.