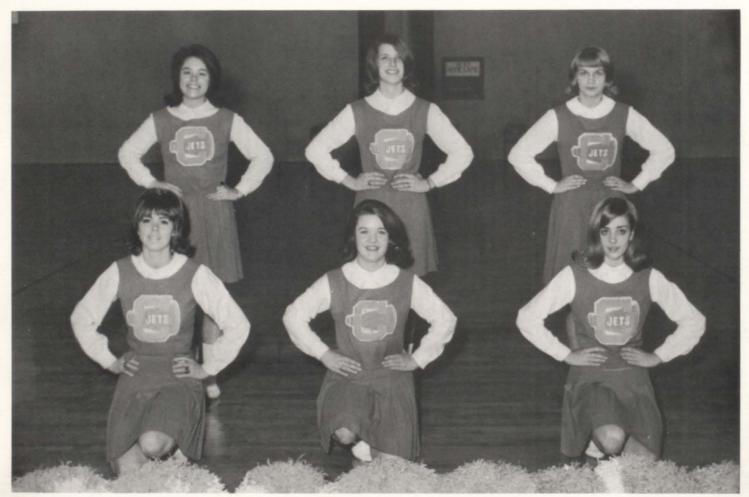

### Jets Club

JETS CLUB MEMBERS—Jets Club Members are Sidney Morgan, Wayne Patton, Danny Hale, Ronald Rector, Larry Green, Frank Lewis, Steve Henderson, and their sponsor, Mr. Artis Winningham, who has returned to CCHS after two years teaching in Alaska. The term "Jets" means Junior Electronics Technological Society, and should not be confused with the Jets athletics groups.