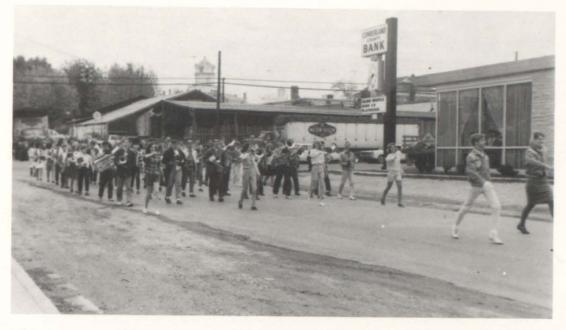

# **MUSIC DEPARTMENT**

What is Homecoming without a high school band to parade down the street in their colorful uniforms? To give the Homecoming game a little added publicity, the band marches down Stanley Street and returns by way of School Street. They are led by Drum Major Jimmy Shaffer and Nancy Davis, Band Queen. The student body forms a colorful part of the parade.

Again at the close of a successful football season, the band leads the student body through the town, headed by David Brandon and Nancy Davis.

Mr. Gene Barnard, B.S. Marching Band Concert Band Swing Band