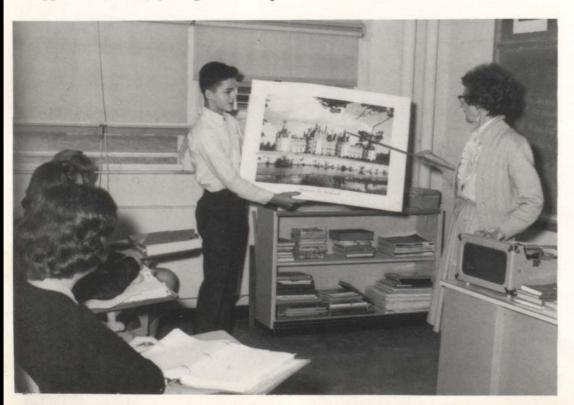

#### ART APPRECIATION

"One picture is worth a thousand words," says an old Chinese proverb. Vaughn Honeycutt, Linda Norris, Gary Brewer, James Hassler, Mike Gaynor, Jeff Goodwin, and Arlie Hood look on as Miss Wilson brings to life some of the great paintings from the world's famous art museums. Filmstrips, slides, opaque projector, and prints of the masterpieces are used in the course. Each student is expected to make his own art collection of inexpensive prints or reproductions from other sources.