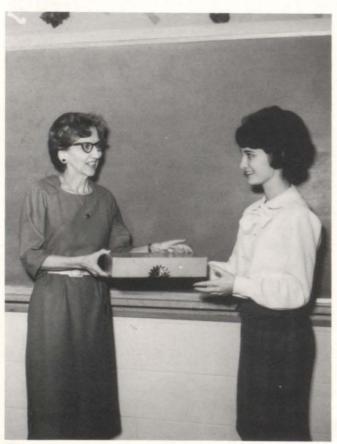

The Future Teachers had the privilege of selecting the 1966 Cumberland County Teacher-of-the-Year. They chose Miss Bertha Evelyn Wilson, who was later selected for the Tennessee Technological University area, and became one of three state finalists honored in Nashville. Diana Atkinson, president of the FTA, presents a copy of *Leaves of Gold* to Miss Wilson as a gift in appreciation for her services and dedication to the teaching profession.