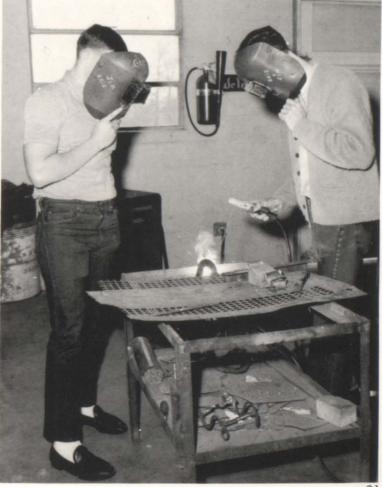

#### WELDING REQUIRES SKILL-

Hollis Bolin and Michael Dolinech learn the welding skills necessary on a modern farm. These skills are taught under strict supervision as a part of the F.F.A. training.