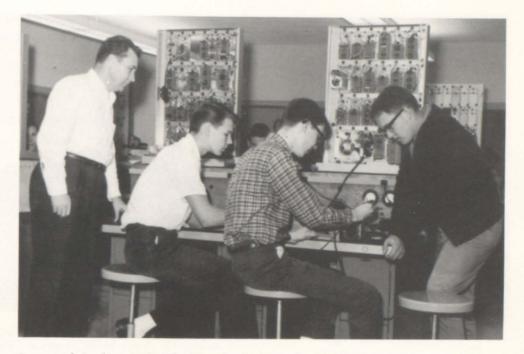

#### PRACTICE MAKES PERFECT

Judy Smith rehearses her debate for Frank Bohannon and Marianne Metcalfe.

TECHNICAL ELECTRONICS CLUB MEMBERS-Charles Wilson, Powell Garrison, Frankie Lewis, Larry Green, Russel Kilgore, Phil Tollett, Marion Watkins, Glen Loew, Ed Caruthers, Allen Richards, Charles Robbins, Don Loveday, Jerry Craine, Larry Lawson, Robert Conley, and Steve Netherton.

## T.E. Club

#### APPLYING THE THEORY-

Powell Garrison and Frank Lewis learn not only the theory of electronics, but acquire skill in its application, as well in their electronics laboratory.