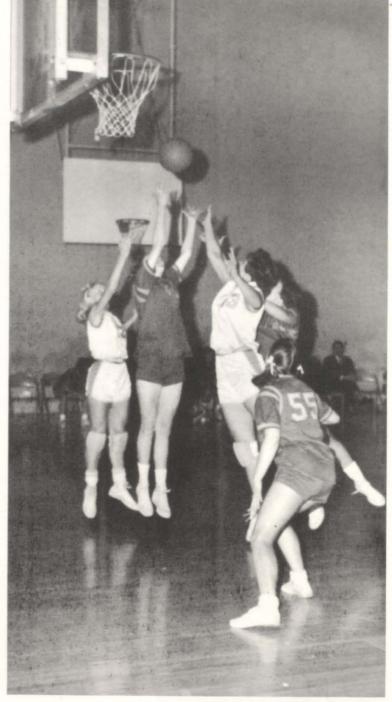

## Varsity Basketball

| THE RECORD |       |               |       |
|------------|-------|---------------|-------|
| CCHS       | SCORE | OPPONENTS     | SCORE |
| CCHS       | 61    | Spring City   | 22    |
| CCHS       | 52    | Clarkerange   | 46    |
| CCHS       | 58    | Dunlap        | 38    |
| CCHS       | 53    | McMinn County | 39    |
| CCHS       | 48    | Kingston      | 72    |
| CCHS       | 41    | Cookeville    | 42    |
| CCHS       | 38    | Sparta        | 58    |
| CCHS       | 77    | Spring City   | 52    |
| CCHS       | 52    | Dayton        | 53    |
| CCHS       | 55    | McMinn        | 52    |
| CCHS       | 80    | Pikeville     | 54    |
| CCHS       | 44    | Kingston      | 59    |
| CCHS       | 52    | York          | 54    |
| CCHS       | 65    | Hixon         | 54    |
| CCHS       | 63    | Livingston    | 43    |
| CCHS       | 59    | Hixon         | 53    |