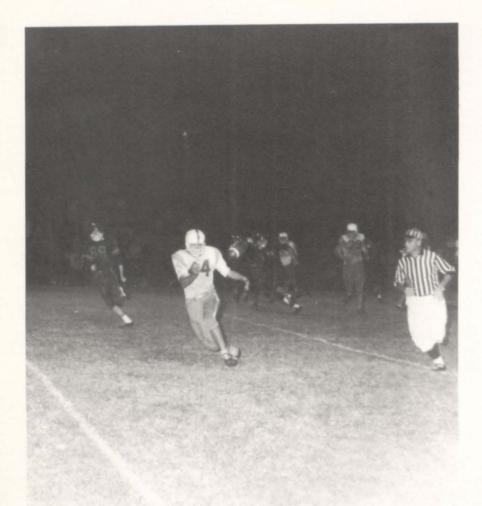

Varsity Managers: The maintenance crewmen who were the helping hands of every player in need are Dale Hennessee and Randy Norris.

JETS OPEN SEASON ON SPARTANS—Both offensive and defensive action furnished thrills for a capacity crowd as the Jets opened a highly successful season on the home field. Captain Graham lays a Warrior low, as the Jets plaster their scoreboard with a 26-6 victory over their long-time rivals, Sparta.