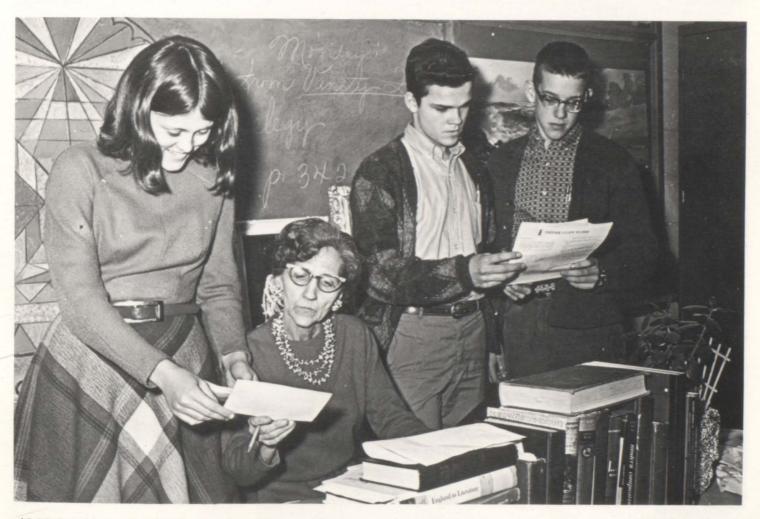

The Future Teachers had the privilege of selecting the 1966 Cumberland County Teacher-of-the-Year. They chose Miss Bertha Evelyn Wilson, who was later selected for the Tennessee Technological University area, and became one of three state finalists honored in Nashville. Diana Atkinson, president of the FTA, presents a copy of *Leaves of Gold* to Miss Wilson as a gift in appreciation for her services and dedication to the teaching profession.