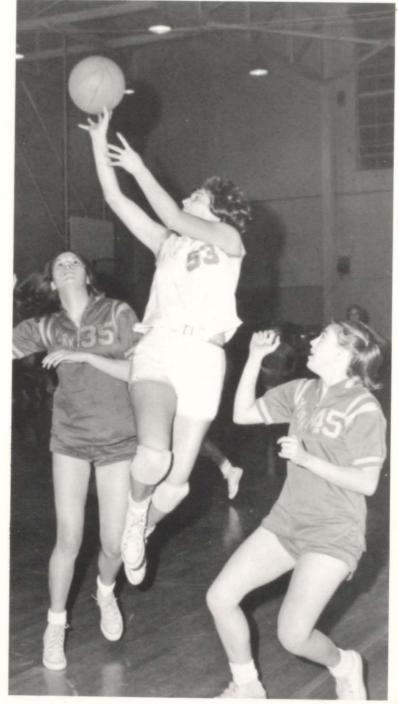

#### Aerial Attack

PARSONS JUMPING-It looks as if Jets guard Steve Parsons is being edged out in a jump for the ball, but that's the way the ball bounces, as the Jets know...and anyway, it is the final score that counts.

Larry Merkley Forward

Steve Parsons Guard

(Courtesy of Crossville Chronicle)

STEVENS GRABS ONE—Jets forward Jackie Stevens peals one off the backboard for a neat rebound. In spite of the ensuing scramble, Stevens managed to hang on and get the ball to the Jets end of the court. Playing of this type was characteristic of the Jets during most of the season. The game ended, Jets 53, McMinn Co. 39.