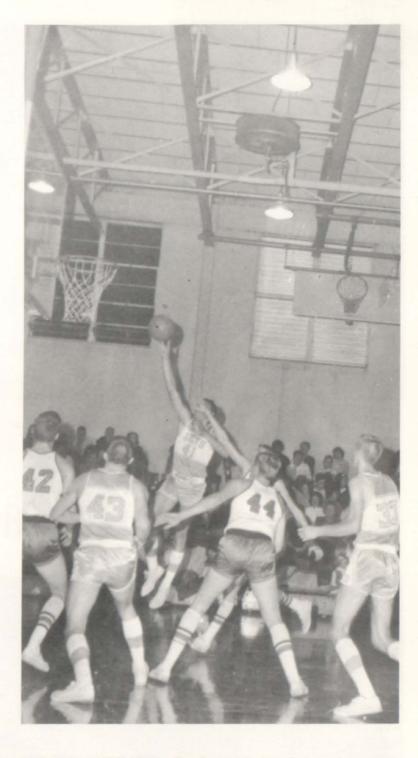

#### Aerial Attack

PARSONS JUMPING-It looks as if Jets guard Steve Parsons is being edged out in a jump for the ball, but that's the way the ball bounces, as the Jets know...and anyway, it is the final score that counts.

Larry Merkley Forward

Steve Parsons Guard

(Courtesy of Crossville Chronicle)

STEVENS GRABS ONE—Jets forward Jackie Stevens peals one off the backboard for a neat rebound. In spite of the ensuing scramble, Stevens managed to hang on and get the ball to the Jets end of the court. Playing of this type was characteristic of the Jets during most of the season. The game ended, Jets 53, McMinn Co. 39.