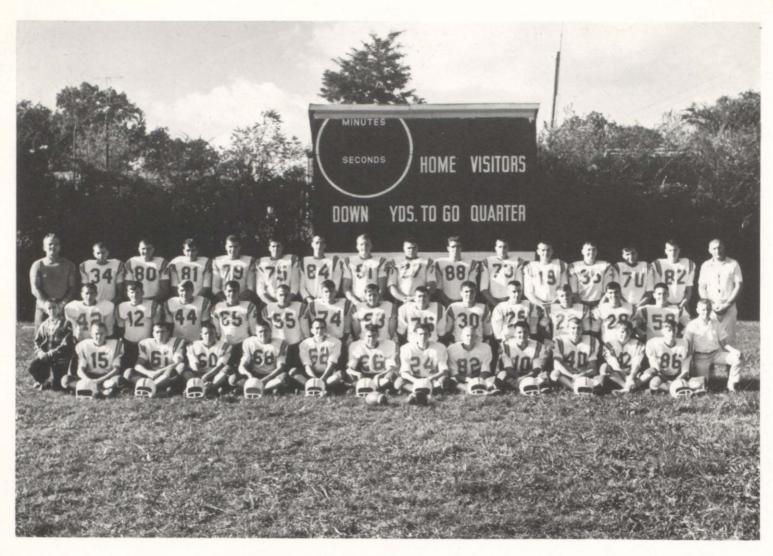

#### THE TEAM

Top row: C. W. Pemberton, Coach, Don Watson, J. H. Graham, III, Larry Green, Larry Wyatt, Hollis Bolin, Mike Dolonich, David Duvall, Bob Hinch, Cleston Hicks, Joe Kington, Butch Burgess, Curt Watson, Mike Vinas, Denny Hatler, L. A. Fox, Head Coach. Second row: Dale Hennessee, Mgr., Clifford Hutchinson. Roger Woody, Larry Nave, Robert Dille, James Hall, Chuck Currence, Edwin Holmes, Herb Goss, Bobby Dyer, Ronnie Graham, Jim Thompson, Clifford Dille, Dan Van Winkle, Randy Moses. Mgr. Third row: C. W. Pemberton III, Ronald Rector, Terry Tollett. Andy Goss, Mackie Tabor, Tommy Bristow, Kenneth Buckhannon, Bristow Hamby, Bob Rhea, Larry Hyder, Randy Swafford, Roger Brewer.