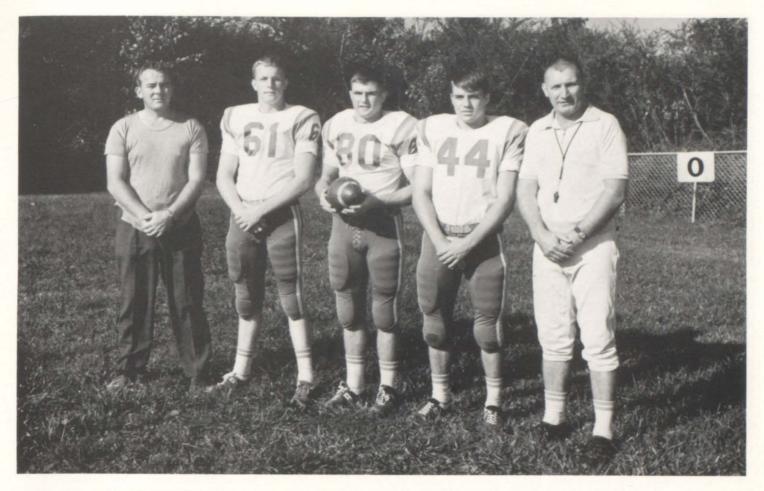

CAPTAINS AND COACHES: Line Coach C. W. Pemberton, Co-Captain David Duvall, Captain J. H. Graham, Co-Captain Larry Nave, Head Coach L. A. Fox.

### **Captains and Coaches**

C. W. Pemberton Line Coach

L. A. Fox Head Coach

JETS B-TEAM—Front row: Jeep Goodwin, Butch Gardner, Jerry Young, Jackie Lansford, Reb Ivey, Tom Crabtree. Middle row: Jackie Tollett, Carl Durham, Jerry Burkhart, Jimmy Farmer, James Hall. Alfred Roberson. Third row: Coach Bill Thompson, Student Coach Gene Crawford, Harold Holloway, Eugene Tollett, Tony Noland, Junior Moore, James Hall, Jerry Dyer, Norman Wyatt, Wally Stewart; Butch Webb, Danny Hassler, Mgrs.