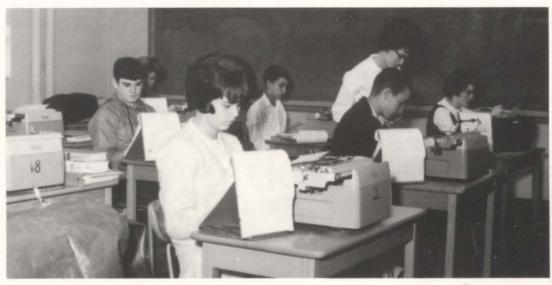

Tab problems are long and tedious ordeals, but with Miss Taber's assistance they can be done-and done well.

Mrs. Suttle's class is engrossed in one of their many five minute timed writings. Rapid and correct typing are very important to those students who will go on into business training.