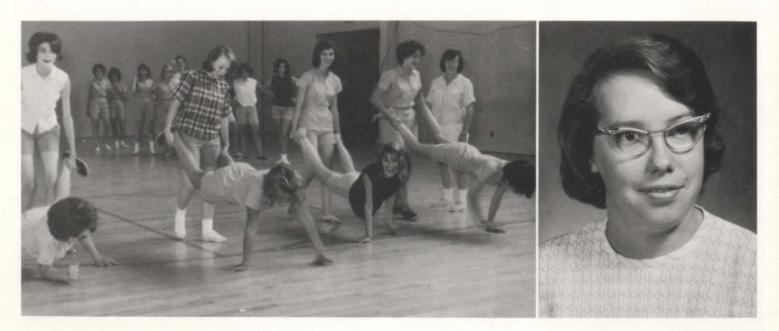

Miss Whittenburg's class demonstrates that physical education can be fun when Myrtle Brown, Donna Simonton, Sandra Jones, Kathy Marlow, and Barbara Strachn participate in a lively wheelbarrow race. Miss Wanda Whittenburg, B.S. Girls' Physical Education, Health