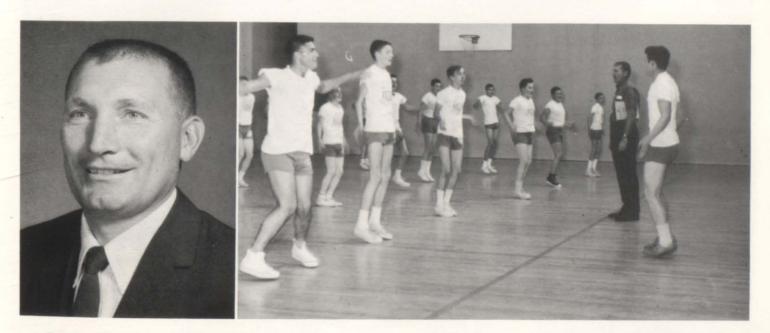

The side-straddle hop, which Mr. Fox is directing, is one of the many muscle coordinator and body-building exercises students learn in our physical education courses, which are required of all able bodied students.