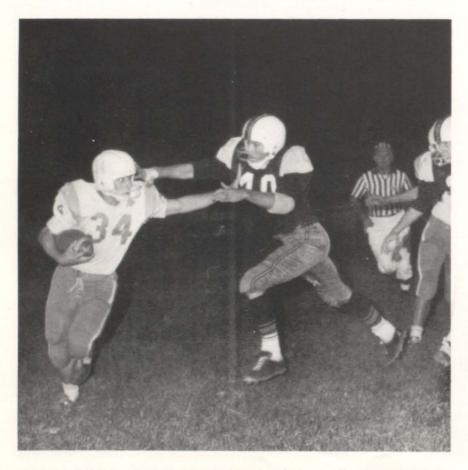

Varsity Managers: The maintenance crewmen who were the helping hands of every player in need are Dale Hennessee and Randy Norris.

JETS OPEN SEASON ON SPARTANS—Both offensive and defensive action furnished thrills for a capacity crowd as the Jets opened a highly successful season on the home field. Captain Graham lays a Warrior low, as the Jets plaster their scoreboard with a 26-6 victory over their long-time rivals, Sparta.