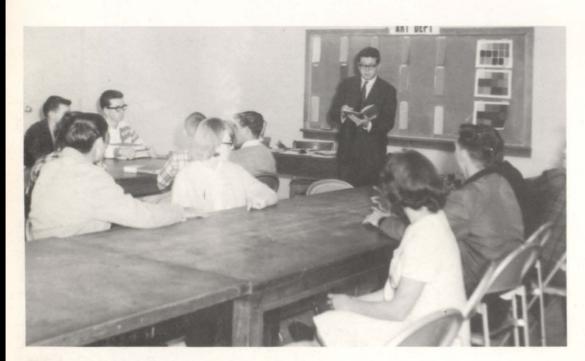

#### FOLKLORE AND MYTHOLOGY

Some of Miss Watt's students try to take notes while others just sit and enjoy the ancient Greek and Roman myths. The English Department feels that this is an interesting part of a well-rounded education.

Miss Carol Watts

Mr. Arlon Way