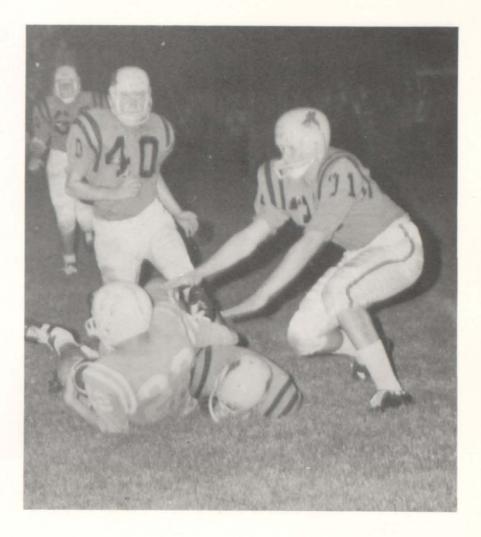

## Jets Defeat Rockwood

WOODY JAUNTS FOR YARDAGE— Roger Woody gains a six-pointer to aid the Jets in a safe, but not large, fourth victory, as they take Rockwood. To their unblemished record the Jets added a 13-0 lead over the Blue Devils.