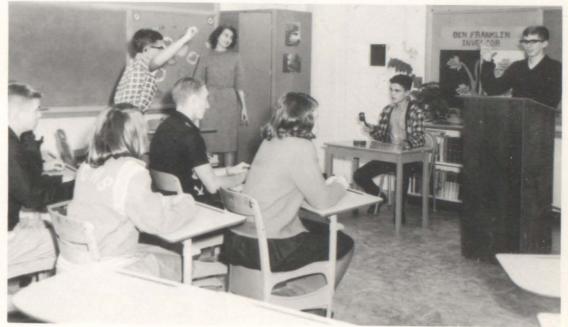

#### SPEECH

Charles Russel has the floor, Marc Sims wants the floor, and Frank Bohannon tries to decide who should be allowed to speak. Mrs. Sims and the rest of the group look on. This class teaches good public speaking habits and principles.