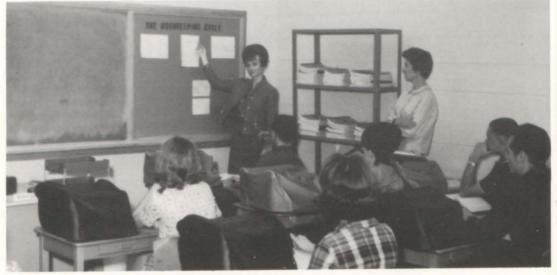

# **BUSINESS ADMINISTRATION**

Mrs. Alice Smith, B.A. Typing I, Bookkeeping

Miss Barbara Taber, B.S. Typing I, Shorthand

Mrs. Sarah Suttle, B.A. Typing I, Typing II General Office Practices

Instructions are very important to a typing class. Here Mrs. Smith and her class listen as the student teacher explains the day's lesson. Soon the covers will come off the typewriters and the room will be full of busy noise.

Tab problems are long and tedious ordeals, but with Miss Taber's assistance they can be done-and done well.

Mrs. Suttle's class is engrossed in one of their many five minute timed writings. Rapid and correct typing are very important to those students who will go on into business training.