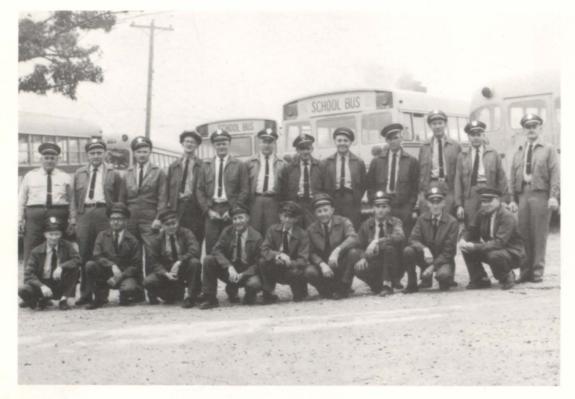

## **BUS DRIVERS AND**

Come rain or shine, one can always find the school bus waiting for him. Our loyal bus drivers make it possible for students to be transported from all over the county. Our safety is in their hands, and their record for safe driving is high.