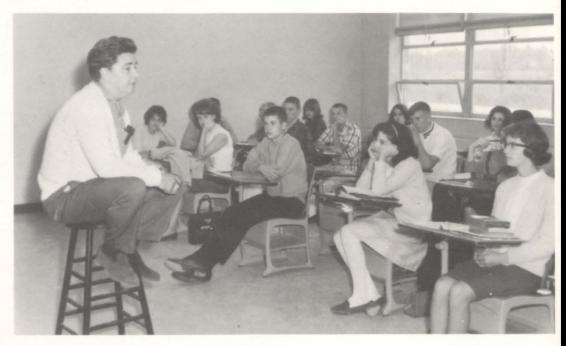

#### CREATIVE WRITING

Mr. Paul Crabtree's creative writing class emphasizes the importance of imagination, the factor that leads to creativity. Without it there can be no progress. Whatever these students may do in life, the values they learn here will be of benefit.