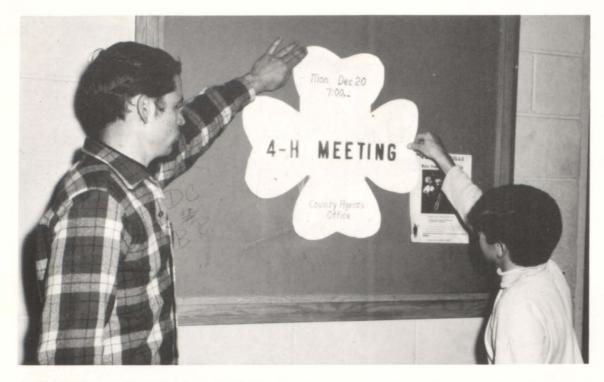

A GOOD 4-H CLUB MEMBER will find many ways to use his head, his heart, his health, and his hands for the benefit of the club. Whether he is called upon to post a notice of the next meeting, or to give a demonstration, he is ready, as Clinton Sherrill and Horace Burgess prove.

### 4-H Club

4-H CLUB MEMBERS include Carolyn Kemmer, Jerrie Martin, Laura Bradley, Peggy Bradley, Brenda Jones, Wayne Patton, Dennis Hinch, Brenda Kemmer, Amy Leroy, Larry Hyder, Billy Winningham, Dan Godsey, Marshall Cannon, Clinton Sherrill, Bob Rose, Ronnie Speich, and Denny Swafford.