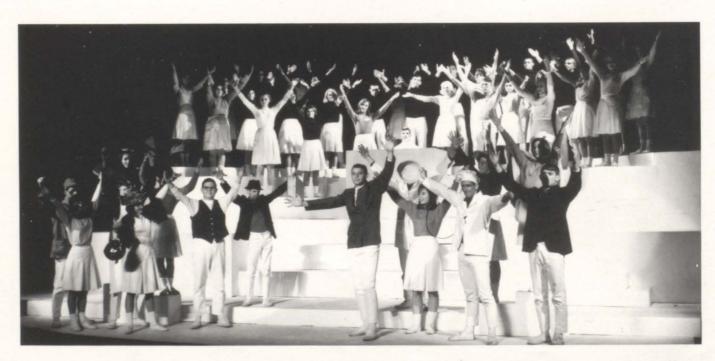

#### THE FOUR ARTS SOCIETY SONGFEST-

The Four Arts Society is a cultural group organized to enjoy and propagate the arts in Cumberland County High School. Art, drama, speech, and music are the main cultural areas stressed. Members of the group are pictured above as they sing "Tennessee, U.S.A." from Paul Crabtree's smashing success of the same name.