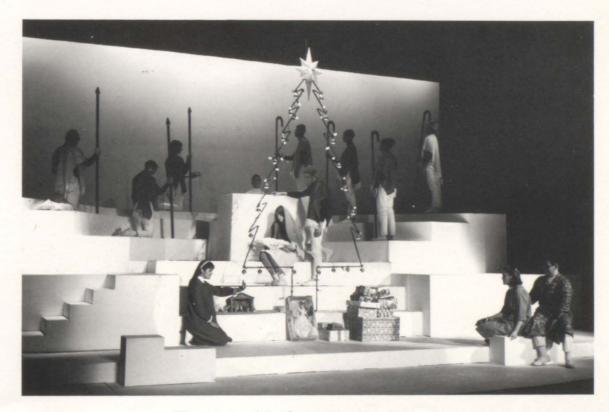

"Yeah, It's Me .... "

"It's a Boy !-It's a Girl !-It's a Baby !"

"Gosh, Mom! I'm winning!"

"From Scattered Lands the Wise Men Came ...."

"Yes, Homer?"

#### From Here"

A Play With Music Written and Directed by Paul Crabtree for the Senior Class of 1966.

"You Can't Get There from Here" is a touching story of today's youth as they search for their identity. It relives all the unforgettable days in one's life—birth, the day you learned what "why" meant, cowboy games, the reality of death, the first day of school, and graduation. It is filled with love and laughter, and tears."