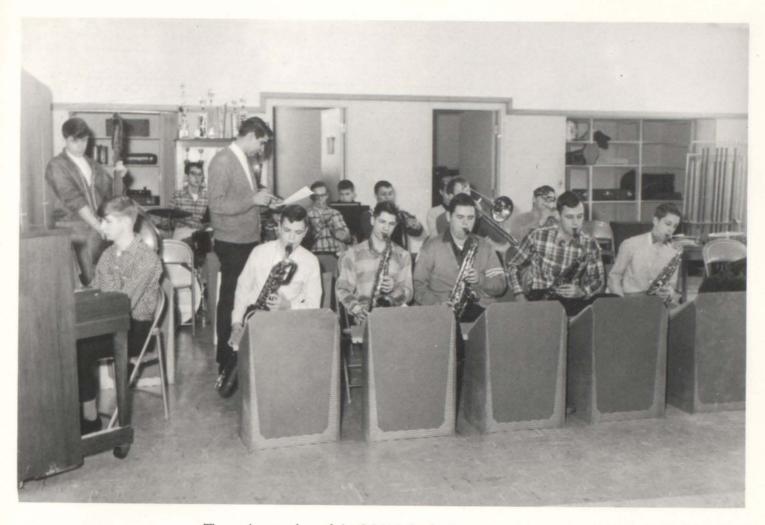

# **MUSIC DEPARTMENT**

What is Homecoming without a high school band to parade down the street in their colorful uniforms? To give the Homecoming game a little added publicity, the band marches down Stanley Street and returns by way of School Street. They are led by Drum Major Jimmy Shaffer and Nancy Davis, Band Queen. The student body forms a colorful part of the parade.

Again at the close of a successful football season, the band leads the student body through the town, headed by David Brandon and Nancy Davis.

Mr. Gene Barnard, B.S. Marching Band Concert Band Swing Band

# CUMBERLAND COUNTY H

MR. GENE B.

First Row:

Susan Mayberry, Katherine Jones, Emily Cooper, Carolyn Kemmer. Second Row:

Peggy Tucker, Nancy Davis, Paula Smith, Jane Goss, Aarona Marlow, Joan Currence, Roberta Weaver, Randy Marlow. Third Row: