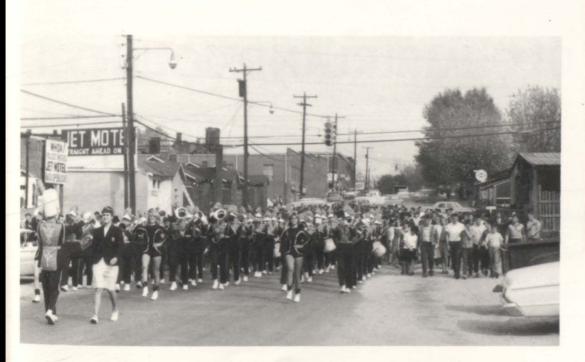

#### SOUTHEASTERN BAND FESTIVAL

The band marches down the streets of Bristol, Tennessee-Virginia. This is the beginning of a long day, terminating in the judging at night. The young musicians have worked toward the contest for many weeks; but between the parade, and the judging, they will have a little rest, a lot of hope, and a great deal of excitement.