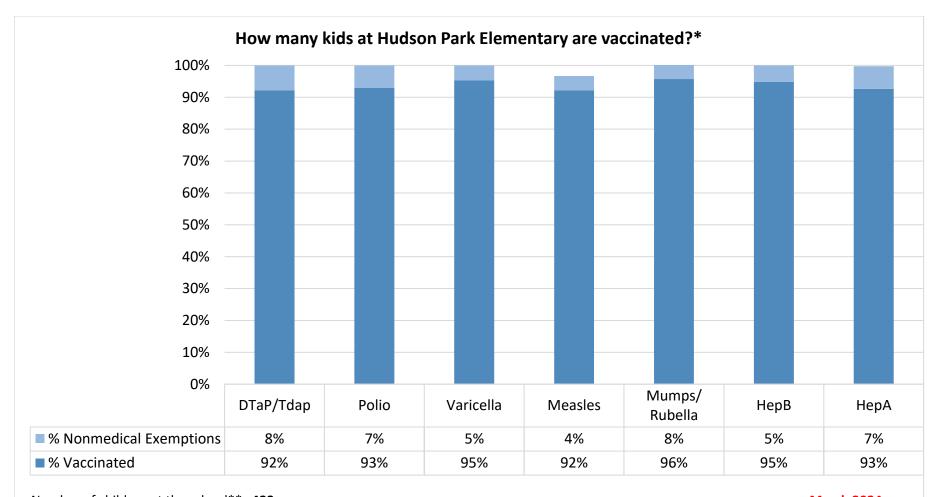

Number of children at the school\*\*: 423

**March 2024** 

Percent of children with no immunization or exemption record: **0%**Percent of children with a medical exemption for one or more vaccine(s): **0%** 

<sup>\*</sup> Not all immunizations are required for all grades. These numbers may not total 100% if some children have medical exemptions, or are incomplete or in process with immunizations but do not need an exemption because they are on schedule.

<sup>\*\*</sup>There is/are also **0** child(ren) enrolled for whom immunizations are not required to be reported because their records are tracked by another site or they attend fewer than 5 days per year.